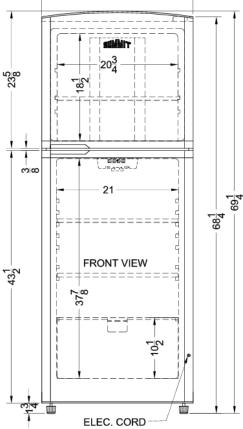

# FF1422SSRHIM

69.25" x 26" x 26.25" (H x W x D)

Counter depth frost-free refrigerator-freezer with stainless steel doors, platinum cabinet, icemaker, 26" footprint, and right hand door swing