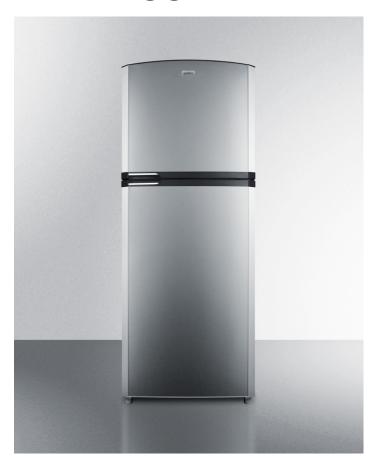

# FF1422SSRHIM

69.25" x 26" x 26.25" (H x W x D)

Counter depth frost-free refrigerator-freezer with stainless steel doors, platinum cabinet, icemaker, 26" footprint, and right hand door swing

#### **Highlights:**

True frost-free operation saves you maintenance by preventing icy buildup

Unique 26" footprint ensures full capacity for spacechallenged kitchens

Door storage in both compartments for true storage convenience