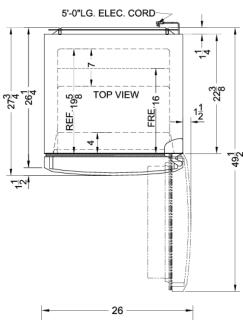

# FF1422SSRHIM

69.25" x 26" x 26.25" (H x W x D)

Counter depth frost-free refrigerator-freezer with stainless steel doors, platinum cabinet, icemaker, 26" footprint, and right hand door swing