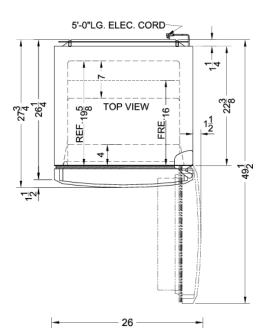

### FF1422SSRH Specifications:

| Overview                                                                                                                                                                                                                                      |                                                                                             |  |  |
|-----------------------------------------------------------------------------------------------------------------------------------------------------------------------------------------------------------------------------------------------|---------------------------------------------------------------------------------------------|--|--|
| Height of Cabinet                                                                                                                                                                                                                             | 69.25" (176 cm)                                                                             |  |  |
| Width                                                                                                                                                                                                                                         | 26.0" (66 cm)                                                                               |  |  |
| Width with Door Open                                                                                                                                                                                                                          | 27.5" (70 cm)                                                                               |  |  |
| Depth                                                                                                                                                                                                                                         | 26.25" (67 cm)                                                                              |  |  |
| Depth with Handle                                                                                                                                                                                                                             | 27.75" (70 cm)                                                                              |  |  |
| Depth with door at 90°                                                                                                                                                                                                                        | 49.5" (126 cm)                                                                              |  |  |
| Capacity                                                                                                                                                                                                                                      | 12.9 cu.ft. (365<br>L)                                                                      |  |  |
| Defrost Type                                                                                                                                                                                                                                  | Frost-Free                                                                                  |  |  |
| Door                                                                                                                                                                                                                                          | Stainless Steel                                                                             |  |  |
| Cabinet                                                                                                                                                                                                                                       | Platinum                                                                                    |  |  |
| US Electrical Safety                                                                                                                                                                                                                          | UL                                                                                          |  |  |
| Canadian Electrical Safety                                                                                                                                                                                                                    | ULC                                                                                         |  |  |
| Energy Usage/Year                                                                                                                                                                                                                             | 361.0kWh/year                                                                               |  |  |
| Amps                                                                                                                                                                                                                                          | 1.3                                                                                         |  |  |
| Voltage/Frequency                                                                                                                                                                                                                             | 115 V AC/60 Hz                                                                              |  |  |
| Weight                                                                                                                                                                                                                                        | 180.0 lbs. (82<br>kg)                                                                       |  |  |
| Parts & Labor Warranty                                                                                                                                                                                                                        | 1 Year                                                                                      |  |  |
| Compressor Warranty                                                                                                                                                                                                                           | 5 Years                                                                                     |  |  |
| UPC                                                                                                                                                                                                                                           | 761101050133                                                                                |  |  |
| Refrigerator-Freezer                                                                                                                                                                                                                          |                                                                                             |  |  |
| Refrigerator-Freezer                                                                                                                                                                                                                          |                                                                                             |  |  |
| Door Swing                                                                                                                                                                                                                                    | RHD                                                                                         |  |  |
|                                                                                                                                                                                                                                               | RHD<br>No                                                                                   |  |  |
| Door Swing                                                                                                                                                                                                                                    |                                                                                             |  |  |
| Door Swing Reversible                                                                                                                                                                                                                         | No                                                                                          |  |  |
| Door Swing Reversible Adjustable Shelves                                                                                                                                                                                                      | No<br>Yes                                                                                   |  |  |
| Door Swing  Reversible  Adjustable Shelves  Crisper Qty                                                                                                                                                                                       | No<br>Yes<br>1                                                                              |  |  |
| Door Swing Reversible Adjustable Shelves Crisper Qty Crisper Finish                                                                                                                                                                           | No Yes 1 Transparent                                                                        |  |  |
| Door Swing Reversible Adjustable Shelves Crisper Qty Crisper Finish Crisper Cover                                                                                                                                                             | No Yes 1 Transparent Glass                                                                  |  |  |
| Door Swing Reversible Adjustable Shelves Crisper Qty Crisper Finish Crisper Cover Interior Light Refrigerator - Interior                                                                                                                      | No Yes 1 Transparent Glass Yes                                                              |  |  |
| Door Swing  Reversible  Adjustable Shelves  Crisper Qty  Crisper Finish  Crisper Cover  Interior Light  Refrigerator - Interior Height                                                                                                        | No Yes 1 Transparent Glass Yes 37.88" (96 cm)                                               |  |  |
| Door Swing Reversible Adjustable Shelves Crisper Qty Crisper Finish Crisper Cover Interior Light Refrigerator - Interior Height Refrigerator - Interior Width                                                                                 | No Yes 1 Transparent Glass Yes 37.88" (96 cm) 21.0" (53 cm)                                 |  |  |
| Door Swing Reversible Adjustable Shelves Crisper Qty Crisper Finish Crisper Cover Interior Light Refrigerator - Interior Height Refrigerator - Interior Width Refrigerator - Interior Depth                                                   | No Yes 1 Transparent Glass Yes 37.88" (96 cm) 21.0" (53 cm) 19.63" (50 cm)                  |  |  |
| Door Swing Reversible Adjustable Shelves Crisper Qty Crisper Finish Crisper Cover Interior Light Refrigerator - Interior Height Refrigerator - Interior Width Refrigerator - Interior Depth Refrigerator - Capacity                           | No Yes 1 Transparent Glass Yes 37.88" (96 cm) 21.0" (53 cm) 19.63" (50 cm) 8.97 cu.ft       |  |  |
| Door Swing Reversible Adjustable Shelves Crisper Qty Crisper Finish Crisper Cover Interior Light Refrigerator - Interior Height Refrigerator - Interior Width Refrigerator - Interior Depth Refrigerator - Capacity Refrigerator - Shelf Type | No Yes 1 Transparent Glass Yes 37.88" (96 cm) 21.0" (53 cm) 19.63" (50 cm) 8.97 cu.ft Glass |  |  |

| Freezer - Interior Width    | 20.75" (53 cm) |
|-----------------------------|----------------|
| Freezer - Interior Depth    | 16.0" (41 cm)  |
| Freezer - Capacity          | 3.92 cu.ft     |
| Freezer - Shelf Type        | Glass          |
| Freezer - Shelf Qty         | 1              |
| Freezer - Full Door Shelves | 2              |
| Thermostat Type             | Dial           |
| Fan Type                    | Interior       |
| Refrigerant Type            | R134a          |
| Refrigerant Amount          | 3.5 oz.        |
| Level Legs                  | 2              |
| Wheels                      | 2              |
| Compressor Step Height      | 10.5" (27 cm)  |
| Compressor Step Width       | 21.0" (53 cm)  |
| Compressor Step Depth       | 7.0" (18 cm)   |
|                             |                |