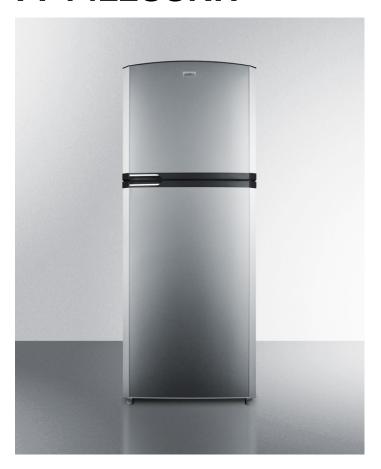

# FF1422SSRH

69.25" x 26" x 26.25" (H x W x D)

Counter depth frost-free refrigerator-freezer with stainless steel doors, platinum cabinet, 26" footprint, and right hand door swing

#### **Highlights:**

True frost-free operation saves you maintenance by preventing icy buildup

Unique 26" footprint ensures full capacity for spacechallenged kitchens

Door storage in both compartments for true storage convenience

#### **Product Features:**

| Frost-free operation        | No-frost convenience for reduced user maintenance                                                                                        |  |
|-----------------------------|------------------------------------------------------------------------------------------------------------------------------------------|--|
| Large capacity              | Nearly 13 cu.ft. of interior capacity inside a uniquely slim 26" footprint                                                               |  |
| Adjustable glass shelves    | Spill-proof shelves made from solid safety glass offer convenient and flexible storage in both the refrigerator and freezer compartments |  |
| Door storage                | Multiple door shelves in both the refrigerator and freezer compartments offer convenient storage for condiments and bottles              |  |
| Fruit and vegetable crisper | Get the longest life and best taste out of produce by storing it in a convenient slide drawer                                            |  |
| Full freezer shelf          | Adjustable glass shelf included to accommodate a variety of sizes inside the top freezer compartment                                     |  |
| Interior light              | Automatically illuminates when you open the door                                                                                         |  |
| Adjustable thermostat       | Centrally located inside for easy temperature management                                                                                 |  |
| Stainless steel doors       | Professional look with an attractive curved design                                                                                       |  |