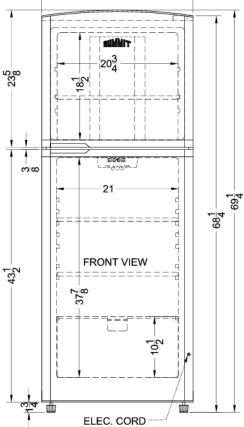

### FF1422SSRH Specifications:

| Overview                                                                                                                                                                                                                                      |                                                                                             |  |  |
|-----------------------------------------------------------------------------------------------------------------------------------------------------------------------------------------------------------------------------------------------|---------------------------------------------------------------------------------------------|--|--|
| Height of Cabinet                                                                                                                                                                                                                             | 69.25" (176 cm)                                                                             |  |  |
| Width                                                                                                                                                                                                                                         | 26.0" (66 cm)                                                                               |  |  |
| Width with Door Open                                                                                                                                                                                                                          | 27.5" (70 cm)                                                                               |  |  |
| Depth                                                                                                                                                                                                                                         | 26.25" (67 cm)                                                                              |  |  |
| Depth with Handle                                                                                                                                                                                                                             | 27.75" (70 cm)                                                                              |  |  |
| Depth with door at 90°                                                                                                                                                                                                                        | 49.5" (126 cm)                                                                              |  |  |
| Capacity                                                                                                                                                                                                                                      | 12.9 cu.ft. (365<br>L)                                                                      |  |  |
| Defrost Type                                                                                                                                                                                                                                  | Frost-Free                                                                                  |  |  |
| Door                                                                                                                                                                                                                                          | Stainless Steel                                                                             |  |  |
| Cabinet                                                                                                                                                                                                                                       | Platinum                                                                                    |  |  |
| US Electrical Safety                                                                                                                                                                                                                          | UL                                                                                          |  |  |
| Canadian Electrical Safety                                                                                                                                                                                                                    | ULC                                                                                         |  |  |
| Energy Usage/Year                                                                                                                                                                                                                             | 361.0kWh/year                                                                               |  |  |
| Amps                                                                                                                                                                                                                                          | 1.3                                                                                         |  |  |
| Voltage/Frequency                                                                                                                                                                                                                             | 115 V AC/60 Hz                                                                              |  |  |
| Weight                                                                                                                                                                                                                                        | 180.0 lbs. (82<br>kg)                                                                       |  |  |
| Parts & Labor Warranty                                                                                                                                                                                                                        | 1 Year                                                                                      |  |  |
| Compressor Warranty                                                                                                                                                                                                                           | 5 Years                                                                                     |  |  |
| UPC                                                                                                                                                                                                                                           | 761101050133                                                                                |  |  |
| Refrigerator-Freezer                                                                                                                                                                                                                          |                                                                                             |  |  |
| Refrigerator-Freezer                                                                                                                                                                                                                          |                                                                                             |  |  |
| Door Swing                                                                                                                                                                                                                                    | RHD                                                                                         |  |  |
|                                                                                                                                                                                                                                               | RHD<br>No                                                                                   |  |  |
| Door Swing                                                                                                                                                                                                                                    |                                                                                             |  |  |
| Door Swing Reversible                                                                                                                                                                                                                         | No                                                                                          |  |  |
| Door Swing Reversible Adjustable Shelves                                                                                                                                                                                                      | No<br>Yes                                                                                   |  |  |
| Door Swing  Reversible  Adjustable Shelves  Crisper Qty                                                                                                                                                                                       | No<br>Yes<br>1                                                                              |  |  |
| Door Swing Reversible Adjustable Shelves Crisper Qty Crisper Finish                                                                                                                                                                           | No Yes 1 Transparent                                                                        |  |  |
| Door Swing Reversible Adjustable Shelves Crisper Qty Crisper Finish Crisper Cover                                                                                                                                                             | No Yes 1 Transparent Glass                                                                  |  |  |
| Door Swing Reversible Adjustable Shelves Crisper Qty Crisper Finish Crisper Cover Interior Light Refrigerator - Interior                                                                                                                      | No Yes 1 Transparent Glass Yes                                                              |  |  |
| Door Swing  Reversible  Adjustable Shelves  Crisper Qty  Crisper Finish  Crisper Cover  Interior Light  Refrigerator - Interior Height                                                                                                        | No Yes 1 Transparent Glass Yes 37.88" (96 cm)                                               |  |  |
| Door Swing Reversible Adjustable Shelves Crisper Qty Crisper Finish Crisper Cover Interior Light Refrigerator - Interior Height Refrigerator - Interior Width                                                                                 | No Yes 1 Transparent Glass Yes 37.88" (96 cm) 21.0" (53 cm)                                 |  |  |
| Door Swing Reversible Adjustable Shelves Crisper Qty Crisper Finish Crisper Cover Interior Light Refrigerator - Interior Height Refrigerator - Interior Width Refrigerator - Interior Depth                                                   | No Yes 1 Transparent Glass Yes 37.88" (96 cm) 21.0" (53 cm) 19.63" (50 cm)                  |  |  |
| Door Swing Reversible Adjustable Shelves Crisper Qty Crisper Finish Crisper Cover Interior Light Refrigerator - Interior Height Refrigerator - Interior Width Refrigerator - Interior Depth Refrigerator - Capacity                           | No Yes 1 Transparent Glass Yes 37.88" (96 cm) 21.0" (53 cm) 19.63" (50 cm) 8.97 cu.ft       |  |  |
| Door Swing Reversible Adjustable Shelves Crisper Qty Crisper Finish Crisper Cover Interior Light Refrigerator - Interior Height Refrigerator - Interior Width Refrigerator - Interior Depth Refrigerator - Capacity Refrigerator - Shelf Type | No Yes 1 Transparent Glass Yes 37.88" (96 cm) 21.0" (53 cm) 19.63" (50 cm) 8.97 cu.ft Glass |  |  |

| Freezer - Interior Width    | 20.75" (53 cm) |
|-----------------------------|----------------|
| Freezer - Interior Depth    | 16.0" (41 cm)  |
| Freezer - Capacity          | 3.92 cu.ft     |
| Freezer - Shelf Type        | Glass          |
| Freezer - Shelf Qty         | 1              |
| Freezer - Full Door Shelves | 2              |
| Thermostat Type             | Dial           |
| Fan Type                    | Interior       |
| Refrigerant Type            | R134a          |
| Refrigerant Amount          | 3.5 oz.        |
| Level Legs                  | 2              |
| Wheels                      | 2              |
| Compressor Step Height      | 10.5" (27 cm)  |
| Compressor Step Width       | 21.0" (53 cm)  |
| Compressor Step Depth       | 7.0" (18 cm)   |
|                             |                |