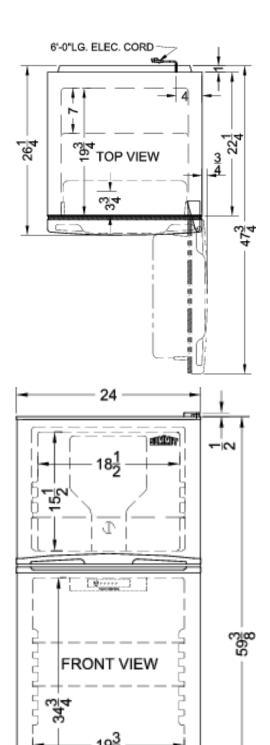

### **FF1071WIM Specifications:**

| Overview                                                                                                                                                                                                                                                                                             |                                                                                                            |  |  |
|------------------------------------------------------------------------------------------------------------------------------------------------------------------------------------------------------------------------------------------------------------------------------------------------------|------------------------------------------------------------------------------------------------------------|--|--|
| Height of Cabinet                                                                                                                                                                                                                                                                                    | 59.38" (151 cm)                                                                                            |  |  |
| Height to Hinge Cap                                                                                                                                                                                                                                                                                  | 59.88" (152 cm)                                                                                            |  |  |
| Width                                                                                                                                                                                                                                                                                                | 24.0" (61 cm)                                                                                              |  |  |
| Depth                                                                                                                                                                                                                                                                                                | 26.25" (67 cm)                                                                                             |  |  |
| Depth with door at 90°                                                                                                                                                                                                                                                                               | 47.75" (121 cm)                                                                                            |  |  |
| Capacity                                                                                                                                                                                                                                                                                             | 9.9 cu.ft. (280<br>L)                                                                                      |  |  |
| Defrost Type                                                                                                                                                                                                                                                                                         | Frost-Free                                                                                                 |  |  |
| Door                                                                                                                                                                                                                                                                                                 | White                                                                                                      |  |  |
| Cabinet                                                                                                                                                                                                                                                                                              | White                                                                                                      |  |  |
| US Electrical Safety                                                                                                                                                                                                                                                                                 | CSA                                                                                                        |  |  |
| Canadian Electrical Safety                                                                                                                                                                                                                                                                           | CSA-C                                                                                                      |  |  |
| Energy Usage/Year                                                                                                                                                                                                                                                                                    | 413.0kWh/year                                                                                              |  |  |
| Amps                                                                                                                                                                                                                                                                                                 | 1.4                                                                                                        |  |  |
| Voltage/Frequency                                                                                                                                                                                                                                                                                    | 115 V AC/60 Hz                                                                                             |  |  |
| Weight                                                                                                                                                                                                                                                                                               | 125.0 lbs. (57<br>kg)                                                                                      |  |  |
| Parts & Labor Warranty                                                                                                                                                                                                                                                                               | 1 Year                                                                                                     |  |  |
| Compressor Warranty                                                                                                                                                                                                                                                                                  | 5 Years                                                                                                    |  |  |
| UPC                                                                                                                                                                                                                                                                                                  | 761101051307                                                                                               |  |  |
| Refrigerator-Freezer                                                                                                                                                                                                                                                                                 |                                                                                                            |  |  |
| Nemgerator-ricezer                                                                                                                                                                                                                                                                                   |                                                                                                            |  |  |
| Door Swing                                                                                                                                                                                                                                                                                           | RHD                                                                                                        |  |  |
|                                                                                                                                                                                                                                                                                                      | RHD<br>Yes                                                                                                 |  |  |
| Door Swing                                                                                                                                                                                                                                                                                           |                                                                                                            |  |  |
| Door Swing Reversible                                                                                                                                                                                                                                                                                | Yes                                                                                                        |  |  |
| Door Swing Reversible Adjustable Shelves                                                                                                                                                                                                                                                             | Yes<br>Yes                                                                                                 |  |  |
| Door Swing Reversible Adjustable Shelves Crisper Qty                                                                                                                                                                                                                                                 | Yes<br>Yes<br>2                                                                                            |  |  |
| Door Swing Reversible Adjustable Shelves Crisper Qty Crisper Finish                                                                                                                                                                                                                                  | Yes Yes 2 Transparent                                                                                      |  |  |
| Door Swing Reversible Adjustable Shelves Crisper Qty Crisper Finish Crisper Cover                                                                                                                                                                                                                    | Yes Yes 2 Transparent Glass                                                                                |  |  |
| Door Swing Reversible Adjustable Shelves Crisper Qty Crisper Finish Crisper Cover Interior Light                                                                                                                                                                                                     | Yes Yes 2 Transparent Glass Yes                                                                            |  |  |
| Door Swing Reversible Adjustable Shelves Crisper Qty Crisper Finish Crisper Cover Interior Light Refrigerator - Interior Height                                                                                                                                                                      | Yes Yes 2 Transparent Glass Yes 34.75" (88 cm)                                                             |  |  |
| Door Swing Reversible Adjustable Shelves Crisper Qty Crisper Finish Crisper Cover Interior Light Refrigerator - Interior Height                                                                                                                                                                      | Yes Yes 2 Transparent Glass Yes 34.75" (88 cm) 19.75" (50 cm)                                              |  |  |
| Door Swing Reversible Adjustable Shelves Crisper Qty Crisper Finish Crisper Cover Interior Light Refrigerator - Interior Height Refrigerator - Interior Width Refrigerator - Interior Depth                                                                                                          | Yes Yes 2 Transparent Glass Yes 34.75" (88 cm) 19.75" (50 cm)                                              |  |  |
| Door Swing Reversible Adjustable Shelves Crisper Qty Crisper Finish Crisper Cover Interior Light Refrigerator - Interior Height Refrigerator - Interior Width Refrigerator - Interior Depth Refrigerator - Shelf Type                                                                                | Yes Yes 2 Transparent Glass Yes 34.75" (88 cm) 19.75" (50 cm) 19.75" (50 cm) Glass                         |  |  |
| Door Swing Reversible Adjustable Shelves Crisper Qty Crisper Finish Crisper Cover Interior Light Refrigerator - Interior Height Refrigerator - Interior Depth Refrigerator - Shelf Type Refrigerator - Shelf Qty Refrigerator - Full Door                                                            | Yes Yes 2 Transparent Glass Yes 34.75" (88 cm) 19.75" (50 cm) 19.75" (50 cm) Glass                         |  |  |
| Door Swing Reversible Adjustable Shelves Crisper Qty Crisper Finish Crisper Cover Interior Light Refrigerator - Interior Height Refrigerator - Interior Width Refrigerator - Shelf Type Refrigerator - Shelf Qty Refrigerator - Full Door Shelves                                                    | Yes Yes 2 Transparent Glass Yes 34.75" (88 cm) 19.75" (50 cm) 19.75" (50 cm) Glass 2                       |  |  |
| Door Swing Reversible Adjustable Shelves Crisper Qty Crisper Finish Crisper Cover Interior Light Refrigerator - Interior Height Refrigerator - Interior Depth Refrigerator - Shelf Type Refrigerator - Shelf Qty Refrigerator - Full Door Shelves Freezer - Interior Height                          | Yes Yes 2 Transparent Glass Yes 34.75" (88 cm) 19.75" (50 cm) Glass 2 2 15.5" (39 cm)                      |  |  |
| Door Swing Reversible Adjustable Shelves Crisper Qty Crisper Finish Crisper Cover Interior Light Refrigerator - Interior Height Refrigerator - Interior Depth Refrigerator - Shelf Type Refrigerator - Shelf Qty Refrigerator - Full Door Shelves Freezer - Interior Height Freezer - Interior Width | Yes Yes  Yes  2 Transparent Glass Yes  34.75" (88 cm) 19.75" (50 cm) Glass  2  15.5" (39 cm) 18.5" (47 cm) |  |  |

ELEC. CORD