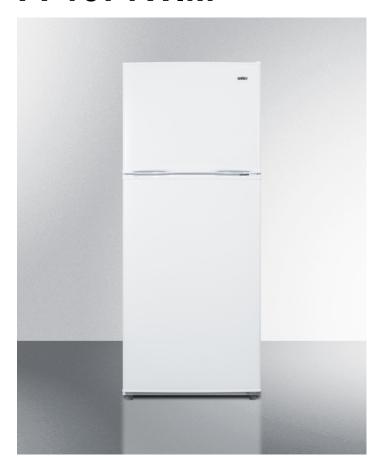

# **FF1071WIM**

59.88" x 24" x 26.25" (H x W x D)

24" wide 9.9 cu.ft. frost-free refrigerator-freezer in white finish with factory installed icemaker