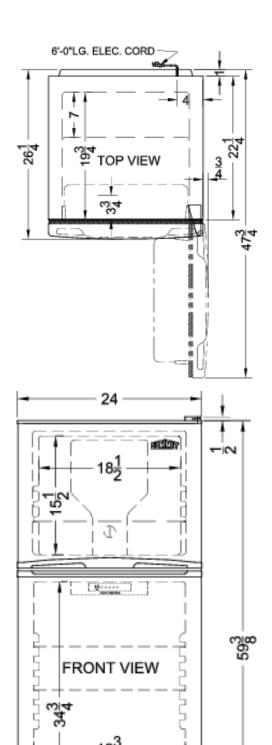

### FF1071W Specifications:

| Overview                                                                                                                                                                                                                                                                                             |                                                                                                            |  |  |
|------------------------------------------------------------------------------------------------------------------------------------------------------------------------------------------------------------------------------------------------------------------------------------------------------|------------------------------------------------------------------------------------------------------------|--|--|
| Height of Cabinet                                                                                                                                                                                                                                                                                    | 59.38" (151 cm)                                                                                            |  |  |
| Height to Hinge Cap                                                                                                                                                                                                                                                                                  | 59.88" (152 cm)                                                                                            |  |  |
| Width                                                                                                                                                                                                                                                                                                | 24.0" (61 cm)                                                                                              |  |  |
| Depth                                                                                                                                                                                                                                                                                                | 26.25" (67 cm)                                                                                             |  |  |
| Depth with door at 90°                                                                                                                                                                                                                                                                               | 47.75" (121 cm)                                                                                            |  |  |
| Capacity                                                                                                                                                                                                                                                                                             | 9.9 cu.ft. (280<br>L)                                                                                      |  |  |
| Defrost Type                                                                                                                                                                                                                                                                                         | Frost-Free                                                                                                 |  |  |
| Door                                                                                                                                                                                                                                                                                                 | White                                                                                                      |  |  |
| Cabinet                                                                                                                                                                                                                                                                                              | White                                                                                                      |  |  |
| US Electrical Safety                                                                                                                                                                                                                                                                                 | CSA                                                                                                        |  |  |
| Canadian Electrical Safety                                                                                                                                                                                                                                                                           | CSA-C                                                                                                      |  |  |
| Energy Usage/Year                                                                                                                                                                                                                                                                                    | 329.0kWh/year                                                                                              |  |  |
| Amps                                                                                                                                                                                                                                                                                                 | 1.4                                                                                                        |  |  |
| Voltage/Frequency                                                                                                                                                                                                                                                                                    | 115 V AC/60 Hz                                                                                             |  |  |
| Weight                                                                                                                                                                                                                                                                                               | 120.0 lbs. (54<br>kg)                                                                                      |  |  |
| Parts & Labor Warranty                                                                                                                                                                                                                                                                               | 1 Year                                                                                                     |  |  |
| Compressor Warranty                                                                                                                                                                                                                                                                                  | 5 Years                                                                                                    |  |  |
| UPC                                                                                                                                                                                                                                                                                                  | 761101050614                                                                                               |  |  |
| Refrigerator-Freezer                                                                                                                                                                                                                                                                                 |                                                                                                            |  |  |
|                                                                                                                                                                                                                                                                                                      |                                                                                                            |  |  |
| Door Swing                                                                                                                                                                                                                                                                                           | RHD                                                                                                        |  |  |
|                                                                                                                                                                                                                                                                                                      | RHD<br>Yes                                                                                                 |  |  |
| Door Swing                                                                                                                                                                                                                                                                                           |                                                                                                            |  |  |
| Door Swing Reversible                                                                                                                                                                                                                                                                                | Yes                                                                                                        |  |  |
| Door Swing Reversible Adjustable Shelves                                                                                                                                                                                                                                                             | Yes<br>Yes                                                                                                 |  |  |
| Door Swing Reversible Adjustable Shelves Crisper Qty                                                                                                                                                                                                                                                 | Yes<br>Yes<br>2                                                                                            |  |  |
| Door Swing Reversible Adjustable Shelves Crisper Qty Crisper Finish                                                                                                                                                                                                                                  | Yes Yes 2 Transparent                                                                                      |  |  |
| Door Swing Reversible Adjustable Shelves Crisper Qty Crisper Finish Crisper Cover                                                                                                                                                                                                                    | Yes Yes 2 Transparent Glass                                                                                |  |  |
| Door Swing Reversible Adjustable Shelves Crisper Qty Crisper Finish Crisper Cover Interior Light                                                                                                                                                                                                     | Yes Yes 2 Transparent Glass Yes                                                                            |  |  |
| Door Swing Reversible Adjustable Shelves Crisper Qty Crisper Finish Crisper Cover Interior Light Refrigerator - Interior Height                                                                                                                                                                      | Yes Yes 2 Transparent Glass Yes 34.75" (88 cm)                                                             |  |  |
| Door Swing Reversible Adjustable Shelves Crisper Qty Crisper Finish Crisper Cover Interior Light Refrigerator - Interior Height                                                                                                                                                                      | Yes Yes 2 Transparent Glass Yes 34.75" (88 cm) 19.75" (50 cm)                                              |  |  |
| Door Swing Reversible Adjustable Shelves Crisper Qty Crisper Finish Crisper Cover Interior Light Refrigerator - Interior Height Refrigerator - Interior Width Refrigerator - Interior Depth                                                                                                          | Yes Yes 2 Transparent Glass Yes 34.75" (88 cm) 19.75" (50 cm)                                              |  |  |
| Door Swing Reversible Adjustable Shelves Crisper Qty Crisper Finish Crisper Cover Interior Light Refrigerator - Interior Height Refrigerator - Interior Width Refrigerator - Interior Depth Refrigerator - Shelf Type                                                                                | Yes Yes 2 Transparent Glass Yes 34.75" (88 cm) 19.75" (50 cm) 19.75" (50 cm) Glass                         |  |  |
| Door Swing Reversible Adjustable Shelves Crisper Qty Crisper Finish Crisper Cover Interior Light Refrigerator - Interior Height Refrigerator - Interior Depth Refrigerator - Shelf Type Refrigerator - Shelf Qty Refrigerator - Full Door                                                            | Yes Yes 2 Transparent Glass Yes 34.75" (88 cm) 19.75" (50 cm) 19.75" (50 cm) Glass                         |  |  |
| Door Swing Reversible Adjustable Shelves Crisper Qty Crisper Finish Crisper Cover Interior Light Refrigerator - Interior Height Refrigerator - Interior Width Refrigerator - Shelf Type Refrigerator - Shelf Qty Refrigerator - Full Door Shelves                                                    | Yes Yes 2 Transparent Glass Yes 34.75" (88 cm) 19.75" (50 cm) 19.75" (50 cm) Glass 2                       |  |  |
| Door Swing Reversible Adjustable Shelves Crisper Qty Crisper Finish Crisper Cover Interior Light Refrigerator - Interior Height Refrigerator - Interior Depth Refrigerator - Shelf Type Refrigerator - Shelf Qty Refrigerator - Full Door Shelves Freezer - Interior Height                          | Yes Yes 2 Transparent Glass Yes 34.75" (88 cm) 19.75" (50 cm) Glass 2 2 15.5" (39 cm)                      |  |  |
| Door Swing Reversible Adjustable Shelves Crisper Qty Crisper Finish Crisper Cover Interior Light Refrigerator - Interior Height Refrigerator - Interior Depth Refrigerator - Shelf Type Refrigerator - Shelf Qty Refrigerator - Full Door Shelves Freezer - Interior Height Freezer - Interior Width | Yes Yes  Yes  2 Transparent Glass Yes  34.75" (88 cm) 19.75" (50 cm) Glass  2  15.5" (39 cm) 18.5" (47 cm) |  |  |