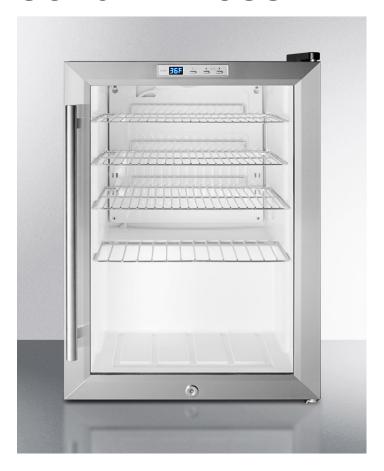

## **SCR312LBICSS**

26.13" x 17.75" x 20.25" (H x W x D)

Compact commercial beverage center for built-in or freestanding use, with glass door, stainless steel cabinet, and digital thermostat

## **Highlights:**

Commercially approved for storage of beverages and sealed goods

Factory installed lock provides security you can count on

Digital thermostat with convenient external location for easy temperature control

## **Product Features:**

| Built-in or freestanding use    | Versatile construction for built-in installation, with a fully finished cabinet that also allows freestanding use |  |
|---------------------------------|-------------------------------------------------------------------------------------------------------------------|--|
| Commercially approved           | ETL-S listed to NSF-7 commercial standards                                                                        |  |
| Double pane tempered glass door | Heat resistant design provides clear view of stored products, with an elegant trim in brushed aluminum            |  |
| Stainless steel cabinet         | Durable elegance built to last                                                                                    |  |
| Professional handle             | 17 1/2" long handle in brushed aluminum                                                                           |  |
| Factory installed lock          | Keep contents secure with a front lock on the door                                                                |  |
| Automatic defrost               | No-frost convenience for reduced user maintenance                                                                 |  |
| Digital thermostat              | Precise temperature management at the touch of a button, with an external display for added convenience           |  |
| Interior LED light              | Externally located button turns this light on and off to illuminate the products for a tempting view              |  |