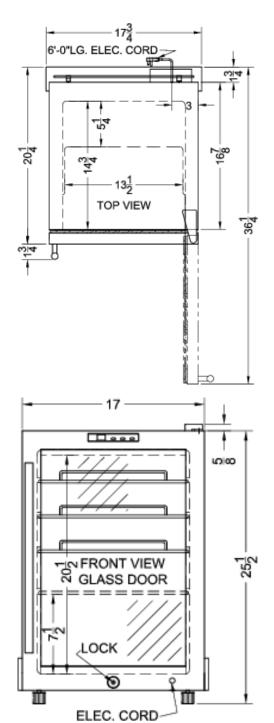

## **SCR312LBICSS Specifications:**

| Overview                                                                                                                                                              | Overview                                                              |  |  |  |
|-----------------------------------------------------------------------------------------------------------------------------------------------------------------------|-----------------------------------------------------------------------|--|--|--|
| Height of Cabinet                                                                                                                                                     | 25.5" (65 cm)                                                         |  |  |  |
| Height to Hinge Cap                                                                                                                                                   | 26.13" (66 cm)                                                        |  |  |  |
| Width                                                                                                                                                                 | 17.75" (45 cm)                                                        |  |  |  |
| Depth                                                                                                                                                                 | 20.25" (51 cm)                                                        |  |  |  |
| Depth with Handle                                                                                                                                                     | 22.0" (56 cm)                                                         |  |  |  |
| Depth with door at 90°                                                                                                                                                | 36.25" (92 cm)                                                        |  |  |  |
| Capacity                                                                                                                                                              | 2.5 cu.ft. (71 L)                                                     |  |  |  |
| Defrost Type                                                                                                                                                          | Automatic                                                             |  |  |  |
| Door                                                                                                                                                                  | Glass                                                                 |  |  |  |
| Cabinet                                                                                                                                                               | Stainless Steel                                                       |  |  |  |
| US Electrical Safety                                                                                                                                                  | ETL                                                                   |  |  |  |
| Canadian Electrical Safety                                                                                                                                            | ETL-C                                                                 |  |  |  |
| Sanitation                                                                                                                                                            | ETL-S                                                                 |  |  |  |
| Amps                                                                                                                                                                  | 1.3                                                                   |  |  |  |
| Voltage/Frequency                                                                                                                                                     | 115 V AC/60 Hz                                                        |  |  |  |
| Weight                                                                                                                                                                | 80.0 lbs. (36 kg)                                                     |  |  |  |
| Parts & Labor Warranty                                                                                                                                                | 1 Year                                                                |  |  |  |
| Compressor Warranty                                                                                                                                                   | 5 Years                                                               |  |  |  |
| UPC                                                                                                                                                                   | 761101050560                                                          |  |  |  |
| Refrigerator Features                                                                                                                                                 |                                                                       |  |  |  |
| Door Swing                                                                                                                                                            | RHD                                                                   |  |  |  |
| Reversible                                                                                                                                                            | No                                                                    |  |  |  |
| Shelf Type                                                                                                                                                            | Wire                                                                  |  |  |  |
|                                                                                                                                                                       | VVIIC                                                                 |  |  |  |
| Shelf Qty                                                                                                                                                             | 4                                                                     |  |  |  |
| Shelf Qty Adjustable Shelves                                                                                                                                          |                                                                       |  |  |  |
|                                                                                                                                                                       | 4                                                                     |  |  |  |
| Adjustable Shelves                                                                                                                                                    | 4<br>Yes                                                              |  |  |  |
| Adjustable Shelves Thermostat Type                                                                                                                                    | 4<br>Yes<br>Digital                                                   |  |  |  |
| Adjustable Shelves Thermostat Type Fan Type                                                                                                                           | 4 Yes Digital Exterior                                                |  |  |  |
| Adjustable Shelves Thermostat Type Fan Type Refrigerant Type                                                                                                          | Yes Digital Exterior R600a                                            |  |  |  |
| Adjustable Shelves Thermostat Type Fan Type Refrigerant Type Refrigerant Amount                                                                                       | 4 Yes Digital Exterior R600a 0.92oz.                                  |  |  |  |
| Adjustable Shelves Thermostat Type Fan Type Refrigerant Type Refrigerant Amount High Side PSI                                                                         | 4 Yes Digital Exterior R600a 0.92oz. 270.0                            |  |  |  |
| Adjustable Shelves Thermostat Type Fan Type Refrigerant Type Refrigerant Amount High Side PSI Low Side PSI                                                            | 4 Yes Digital Exterior R600a 0.92oz. 270.0 103.0                      |  |  |  |
| Adjustable Shelves Thermostat Type Fan Type Refrigerant Type Refrigerant Amount High Side PSI Low Side PSI Level Legs Qty                                             | 4<br>Yes<br>Digital<br>Exterior<br>R600a<br>0.92oz.<br>270.0<br>103.0 |  |  |  |
| Adjustable Shelves Thermostat Type Fan Type Refrigerant Type Refrigerant Amount High Side PSI Low Side PSI Level Legs Qty Interior Light                              | 4 Yes Digital Exterior R600a 0.92oz. 270.0 103.0 2 Yes                |  |  |  |
| Adjustable Shelves Thermostat Type Fan Type Refrigerant Type Refrigerant Amount High Side PSI Low Side PSI Level Legs Qty Interior Light Temperature Range            | 4 Yes Digital Exterior R600a 0.92oz. 270.0 103.0 2 Yes                |  |  |  |
| Adjustable Shelves Thermostat Type Fan Type Refrigerant Type Refrigerant Amount High Side PSI Low Side PSI Level Legs Qty Interior Light Temperature Range Dimensions | 4 Yes Digital Exterior R600a 0.92oz. 270.0 103.0 2 Yes 36°F to 43°F   |  |  |  |

| Compressor Step Height | 7.5" (19 cm)  |
|------------------------|---------------|
| Compressor Step Width  | 13.5" (34 cm) |
| Compressor Step Depth  | 5.25" (13 cm) |