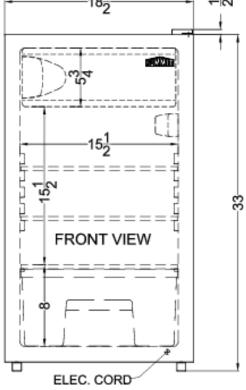

### **CM406W Specifications:**

| Overview                            |                       |  |  |
|-------------------------------------|-----------------------|--|--|
| Height of Cabinet                   | 33.0" (84 cm)         |  |  |
| Height to Hinge Cap                 | 33.5" (85 cm)         |  |  |
| Width                               | 18.5" (47 cm)         |  |  |
| Width with Door Open                | 19.25" (49 cm)        |  |  |
| Depth                               | 18.5" (47 cm)         |  |  |
| Depth with door at 90°              | 35.25" (90 cm)        |  |  |
| Capacity                            | 2.93 cu.ft. (83<br>L) |  |  |
| Defrost Type                        | Manual                |  |  |
| Door                                | White                 |  |  |
| Cabinet                             | White                 |  |  |
| US Electrical Safety                | ETL                   |  |  |
| Canadian Electrical Safety          | ETL-C                 |  |  |
| Energy Usage/Year                   | 258.0kWh/year         |  |  |
| Amps                                | 0.72                  |  |  |
| Voltage/Frequency                   | 115 V AC/60<br>Hz     |  |  |
| Weight                              | 57.0 lbs. (26<br>kg)  |  |  |
| Parts & Labor Warranty              | 1 Year                |  |  |
| Compressor Warranty                 | 5 Years               |  |  |
| UPC                                 | 761101049182          |  |  |
| Refrigerator-Freezer                |                       |  |  |
| Door Swing                          | RHD                   |  |  |
| Reversible                          | Yes                   |  |  |
| Adjustable Shelves                  | Yes                   |  |  |
| Crisper Qty                         | 1                     |  |  |
| Crisper Finish                      | Transparent           |  |  |
| Crisper Cover                       | Glass                 |  |  |
| Interior Light                      | Yes                   |  |  |
| Refrigerator - Interior Height      | 15.5" (39 cm)         |  |  |
| Refrigerator - Interior Width       | 15.5" (39 cm)         |  |  |
| Refrigerator - Interior Depth       | 13.38" (34 cm)        |  |  |
| Refrigerator - Shelf Type           | Glass                 |  |  |
| Refrigerator - Shelf Qty            | 2                     |  |  |
| Refrigerator - Full Door<br>Shelves | 3                     |  |  |
| Refrigerator - Temperature<br>Range | 36 to 46°F            |  |  |
| Freezer - Interior Height           | 5.75" (15 cm)         |  |  |

| Freezer - Interior Width | 15.5" (39 cm) |
|--------------------------|---------------|
| Thermostat Type          | Dial          |
| Refrigerant Type         | R600a         |
| Refrigerant Amount       | 0.63 oz.      |
| High Side PSI            | 120.0         |
| Low Side PSI             | 71.0          |
| Level Legs               | 2             |
| Compressor Step Height   | 8.0" (20 cm)  |
| Compressor Step Width    | 15.5" (39 cm) |
| Compressor Step Depth    | 5.0" (13 cm)  |