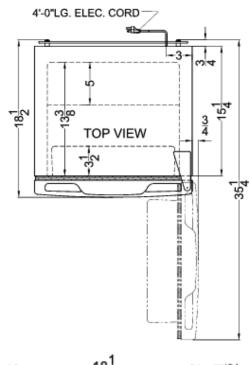

### **CM406W Specifications:**

| Overview                            |                       |  |  |
|-------------------------------------|-----------------------|--|--|
| Height of Cabinet                   | 33.0" (84 cm)         |  |  |
| Height to Hinge Cap                 | 33.5" (85 cm)         |  |  |
| Width                               | 18.5" (47 cm)         |  |  |
| Width with Door Open                | 19.25" (49 cm)        |  |  |
| Depth                               | 18.5" (47 cm)         |  |  |
| Depth with door at 90°              | 35.25" (90 cm)        |  |  |
| Capacity                            | 2.93 cu.ft. (83<br>L) |  |  |
| Defrost Type                        | Manual                |  |  |
| Door                                | White                 |  |  |
| Cabinet                             | White                 |  |  |
| US Electrical Safety                | ETL                   |  |  |
| Canadian Electrical Safety          | ETL-C                 |  |  |
| Energy Usage/Year                   | 258.0kWh/year         |  |  |
| Amps                                | 0.72                  |  |  |
| Voltage/Frequency                   | 115 V AC/60<br>Hz     |  |  |
| Weight                              | 57.0 lbs. (26<br>kg)  |  |  |
| Parts & Labor Warranty              | 1 Year                |  |  |
| Compressor Warranty                 | 5 Years               |  |  |
| UPC                                 | 761101049182          |  |  |
| Refrigerator-Freezer                |                       |  |  |
| Door Swing                          | RHD                   |  |  |
| Reversible                          | Yes                   |  |  |
| Adjustable Shelves                  | Yes                   |  |  |
| Crisper Qty                         | 1                     |  |  |
| Crisper Finish                      | Transparent           |  |  |
| Crisper Cover                       | Glass                 |  |  |
| Interior Light                      | Yes                   |  |  |
| Refrigerator - Interior Height      | 15.5" (39 cm)         |  |  |
| Refrigerator - Interior Width       | 15.5" (39 cm)         |  |  |
| Refrigerator - Interior Depth       | 13.38" (34 cm)        |  |  |
| Refrigerator - Shelf Type           | Glass                 |  |  |
| Refrigerator - Shelf Qty            | 2                     |  |  |
| Refrigerator - Full Door<br>Shelves | 3                     |  |  |
| Refrigerator - Temperature<br>Range | 36 to 46°F            |  |  |
| Freezer - Interior Height           | 5.75" (15 cm)         |  |  |

| Freezer - Interior Width | 15.5" (39 cm) |
|--------------------------|---------------|
| Thermostat Type          | Dial          |
| Refrigerant Type         | R600a         |
| Refrigerant Amount       | 0.63 oz.      |
| High Side PSI            | 120.0         |
| Low Side PSI             | 71.0          |
| Level Legs               | 2             |
| Compressor Step Height   | 8.0" (20 cm)  |
| Compressor Step Width    | 15.5" (39 cm) |
| Compressor Step Depth    | 5.0" (13 cm)  |