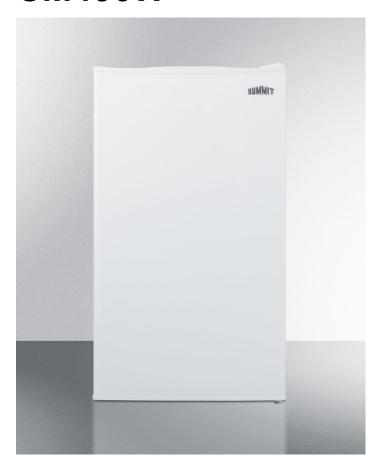

# **CM406W**

33.5" x 18.5" x 18.5" (H x W x D)

Counter height refrigerator-freezer in white for residential use, with manual defrost, glass shelves, and door storage

### **Highlights:**

Less than 19" wide for use in space-challenged rooms

Easy storage convenience with door racks and glass shelves

Added flexibility with a user-reversible door swing