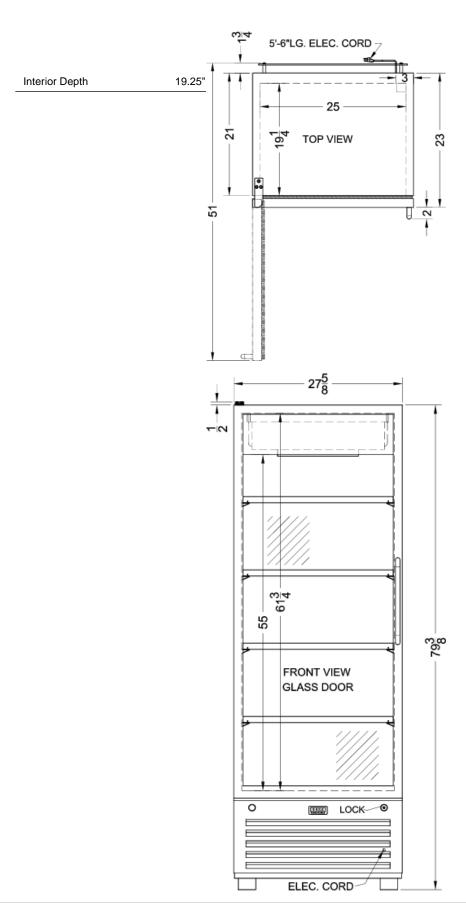

### **ACR1717LH Specifications:**

| Canadian Electrical ETL Safety  Sanitation ETL                                                                                                                                                                                                                                                                                                                                                                                                                                                                                                                                                                                                                                                                                                                                                                                                                                                                                                                                                                                                                                                                                                                                                                                                                                                                                                                                                                                                                                                                                                                                                                                                                                                                                                                                                                                                                                                                                                                                                                                                                                                                                 | cm)      |
|--------------------------------------------------------------------------------------------------------------------------------------------------------------------------------------------------------------------------------------------------------------------------------------------------------------------------------------------------------------------------------------------------------------------------------------------------------------------------------------------------------------------------------------------------------------------------------------------------------------------------------------------------------------------------------------------------------------------------------------------------------------------------------------------------------------------------------------------------------------------------------------------------------------------------------------------------------------------------------------------------------------------------------------------------------------------------------------------------------------------------------------------------------------------------------------------------------------------------------------------------------------------------------------------------------------------------------------------------------------------------------------------------------------------------------------------------------------------------------------------------------------------------------------------------------------------------------------------------------------------------------------------------------------------------------------------------------------------------------------------------------------------------------------------------------------------------------------------------------------------------------------------------------------------------------------------------------------------------------------------------------------------------------------------------------------------------------------------------------------------------------|----------------------------------------------|
| Width         27.63" (70 cm)           Depth         24.75" (63 cm)           Depth with Handle         26.75" (68 cm)           Depth with door at 90°         51.0" (130 cm)           Capacity         17.0 cu.ft. (481           Defrost Type         Automax           Door         Glad           Cabinet         Stainless Str           US Electrical Safety         E           Canadian Electrical Safety         ETL           Sanitation         ETL           Amps         3           Voltage/Frequency         115 V AC/60           Weight         210.0 lbs. (95 lb)           Parts & Labor Warranty         1 Year           Compressor Warranty         5 Year                                                                                                                                                                                                                                                                                                                                                                                                                                                                                                                                                                                                                                                                                                                                                                                                                                                                                                                                                                                                                                                                                                                                                                                                                                                                                                                                                                                                                                             | em) Em) Em) L) atic asss eel ETLS 5.0 Hz kg) |
| Depth 24.75" (63 compressor Warranty)  Depth with Handle 26.75" (68 compressor Warranty)  24.75" (63 compressor Warranty)  25.75" (63 compressor Warranty)  26.75" (68 compressor Warranty)  27.75" (68 compressor Warranty)  26.75" (68 compressor Warranty)  26.75" (68 compressor Warranty)  26.75" (68 compressor Warranty)  26.75" (68 compressor Warranty)  27.75" (6 | em) L) atic ass eel TLCS 5.0 Hz kg)          |
| Depth with Handle 26.75" (68 compressor Warranty)  Depth with Handle 26.75" (68 compressor Warranty)  51.0" (130 compressor Warranty)                                                                                                                                                                                                                                                                                                                                                                                                                                                                                                                                                                                                                                                   | em) L) atic ass eel TLCS 5.0 Hz kg)          |
| Depth with door at 90° 51.0" (130 cc) Capacity 17.0 cu.ft. (481 Defrost Type Automate Door Glate Cabinet Stainless S | eel<br>TL-C<br>S<br>5.0<br>Hz<br>kg)         |
| Capacity 17.0 cu.ft. (481  Defrost Type Automate Door Glater Stainless Stain | L) atic ass eel TTLCS 5.0 Hz kg)             |
| Defrost Type Automa  Door Gla  Cabinet Stainless Str  US Electrical Safety E  Canadian Electrical Safety  Sanitation ETL  Amps  Voltage/Frequency 115 V AC/60  Weight 210.0 lbs. (95 lb)  Parts & Labor Warranty 1 Ye  Compressor Warranty 5 Year                                                                                                                                                                                                                                                                                                                                                                                                                                                                                                                                                                                                                                                                                                                                                                                                                                                                                                                                                                                                                                                                                                                                                                                                                                                                                                                                                                                                                                                                                                                                                                                                                                                                                                                                                                                                                                                                              | eel TLCS 5.0 Hz kg)                          |
| Door Gla Cabinet Stainless Str US Electrical Safety E Canadian Electrical Safety Sanitation ETL Amps Voltage/Frequency 115 V AC/60 Weight 210.0 lbs. (95 lb) Parts & Labor Warranty 1 Ye Compressor Warranty 5 Yea                                                                                                                                                                                                                                                                                                                                                                                                                                                                                                                                                                                                                                                                                                                                                                                                                                                                                                                                                                                                                                                                                                                                                                                                                                                                                                                                                                                                                                                                                                                                                                                                                                                                                                                                                                                                                                                                                                             | eel<br>TL<br>-C<br>-S<br>5.0<br>Hz<br>kg)    |
| Cabinet Stainless Str  US Electrical Safety E  Canadian Electrical ETL Safety  Sanitation ETL  Amps  Voltage/Frequency 115 V AC/60  Weight 210.0 lbs. (95 l)  Parts & Labor Warranty 1 Ye  Compressor Warranty 5 Yea                                                                                                                                                                                                                                                                                                                                                                                                                                                                                                                                                                                                                                                                                                                                                                                                                                                                                                                                                                                                                                                                                                                                                                                                                                                                                                                                                                                                                                                                                                                                                                                                                                                                                                                                                                                                                                                                                                           | eel<br>TL<br>C<br>S<br>5.0<br>Hz<br>kg)      |
| US Electrical Safety E Canadian Electrical Safety Sanitation ETL Amps Voltage/Frequency 115 V AC/60 Weight 210.0 lbs. (95 II) Parts & Labor Warranty 1 Ye Compressor Warranty 5 Year                                                                                                                                                                                                                                                                                                                                                                                                                                                                                                                                                                                                                                                                                                                                                                                                                                                                                                                                                                                                                                                                                                                                                                                                                                                                                                                                                                                                                                                                                                                                                                                                                                                                                                                                                                                                                                                                                                                                           | TL<br>C<br>S<br>5.0<br>Hz<br>kg)             |
| Canadian Electrical Safety  Sanitation ETL  Amps  Voltage/Frequency 115 V AC/60  Weight 210.0 lbs. (95 l  Parts & Labor Warranty 1 Ye  Compressor Warranty 5 Yea                                                                                                                                                                                                                                                                                                                                                                                                                                                                                                                                                                                                                                                                                                                                                                                                                                                                                                                                                                                                                                                                                                                                                                                                                                                                                                                                                                                                                                                                                                                                                                                                                                                                                                                                                                                                                                                                                                                                                               | C<br>S<br>5.0<br>Hz<br>kg)                   |
| Safety Sanitation ETL Amps Voltage/Frequency 115 V AC/60 Weight 210.0 lbs. (95 III) Parts & Labor Warranty 1 Ye Compressor Warranty 5 Year                                                                                                                                                                                                                                                                                                                                                                                                                                                                                                                                                                                                                                                                                                                                                                                                                                                                                                                                                                                                                                                                                                                                                                                                                                                                                                                                                                                                                                                                                                                                                                                                                                                                                                                                                                                                                                                                                                                                                                                     | S<br>5.0<br>Hz<br>kg)                        |
| Amps  Voltage/Frequency  115 V AC/60  Weight  210.0 lbs. (95 l  Parts & Labor Warranty  1 Ye  Compressor Warranty  5 Yea                                                                                                                                                                                                                                                                                                                                                                                                                                                                                                                                                                                                                                                                                                                                                                                                                                                                                                                                                                                                                                                                                                                                                                                                                                                                                                                                                                                                                                                                                                                                                                                                                                                                                                                                                                                                                                                                                                                                                                                                       | 5.0<br>Hz<br>kg)<br>ear                      |
| Voltage/Frequency 115 V AC/60 Weight 210.0 lbs. (95 l Parts & Labor Warranty 1 Ye Compressor Warranty 5 Yea                                                                                                                                                                                                                                                                                                                                                                                                                                                                                                                                                                                                                                                                                                                                                                                                                                                                                                                                                                                                                                                                                                                                                                                                                                                                                                                                                                                                                                                                                                                                                                                                                                                                                                                                                                                                                                                                                                                                                                                                                    | Hz<br>kg)<br>ear                             |
| Weight 210.0 lbs. (95 l Parts & Labor Warranty 1 Ye Compressor Warranty 5 Yes                                                                                                                                                                                                                                                                                                                                                                                                                                                                                                                                                                                                                                                                                                                                                                                                                                                                                                                                                                                                                                                                                                                                                                                                                                                                                                                                                                                                                                                                                                                                                                                                                                                                                                                                                                                                                                                                                                                                                                                                                                                  | kg)<br>ear                                   |
| Parts & Labor Warranty 1 Ye Compressor Warranty 5 Yes                                                                                                                                                                                                                                                                                                                                                                                                                                                                                                                                                                                                                                                                                                                                                                                                                                                                                                                                                                                                                                                                                                                                                                                                                                                                                                                                                                                                                                                                                                                                                                                                                                                                                                                                                                                                                                                                                                                                                                                                                                                                          | ear                                          |
| Compressor Warranty 5 Year                                                                                                                                                                                                                                                                                                                                                                                                                                                                                                                                                                                                                                                                                                                                                                                                                                                                                                                                                                                                                                                                                                                                                                                                                                                                                                                                                                                                                                                                                                                                                                                                                                                                                                                                                                                                                                                                                                                                                                                                                                                                                                     |                                              |
|                                                                                                                                                                                                                                                                                                                                                                                                                                                                                                                                                                                                                                                                                                                                                                                                                                                                                                                                                                                                                                                                                                                                                                                                                                                                                                                                                                                                                                                                                                                                                                                                                                                                                                                                                                                                                                                                                                                                                                                                                                                                                                                                |                                              |
| UPC 7611010489                                                                                                                                                                                                                                                                                                                                                                                                                                                                                                                                                                                                                                                                                                                                                                                                                                                                                                                                                                                                                                                                                                                                                                                                                                                                                                                                                                                                                                                                                                                                                                                                                                                                                                                                                                                                                                                                                                                                                                                                                                                                                                                 | ars                                          |
|                                                                                                                                                                                                                                                                                                                                                                                                                                                                                                                                                                                                                                                                                                                                                                                                                                                                                                                                                                                                                                                                                                                                                                                                                                                                                                                                                                                                                                                                                                                                                                                                                                                                                                                                                                                                                                                                                                                                                                                                                                                                                                                                | 18                                           |
| Refrigerator Features                                                                                                                                                                                                                                                                                                                                                                                                                                                                                                                                                                                                                                                                                                                                                                                                                                                                                                                                                                                                                                                                                                                                                                                                                                                                                                                                                                                                                                                                                                                                                                                                                                                                                                                                                                                                                                                                                                                                                                                                                                                                                                          |                                              |
| Door Swing Li                                                                                                                                                                                                                                                                                                                                                                                                                                                                                                                                                                                                                                                                                                                                                                                                                                                                                                                                                                                                                                                                                                                                                                                                                                                                                                                                                                                                                                                                                                                                                                                                                                                                                                                                                                                                                                                                                                                                                                                                                                                                                                                  | HD                                           |
| Reversible                                                                                                                                                                                                                                                                                                                                                                                                                                                                                                                                                                                                                                                                                                                                                                                                                                                                                                                                                                                                                                                                                                                                                                                                                                                                                                                                                                                                                                                                                                                                                                                                                                                                                                                                                                                                                                                                                                                                                                                                                                                                                                                     | No                                           |
| Shelf Type Plas                                                                                                                                                                                                                                                                                                                                                                                                                                                                                                                                                                                                                                                                                                                                                                                                                                                                                                                                                                                                                                                                                                                                                                                                                                                                                                                                                                                                                                                                                                                                                                                                                                                                                                                                                                                                                                                                                                                                                                                                                                                                                                                | stic                                         |
| Shelf Qty                                                                                                                                                                                                                                                                                                                                                                                                                                                                                                                                                                                                                                                                                                                                                                                                                                                                                                                                                                                                                                                                                                                                                                                                                                                                                                                                                                                                                                                                                                                                                                                                                                                                                                                                                                                                                                                                                                                                                                                                                                                                                                                      | 6                                            |
| Adjustable Shelves                                                                                                                                                                                                                                                                                                                                                                                                                                                                                                                                                                                                                                                                                                                                                                                                                                                                                                                                                                                                                                                                                                                                                                                                                                                                                                                                                                                                                                                                                                                                                                                                                                                                                                                                                                                                                                                                                                                                                                                                                                                                                                             | ⁄es                                          |
| Thermostat Type Dig                                                                                                                                                                                                                                                                                                                                                                                                                                                                                                                                                                                                                                                                                                                                                                                                                                                                                                                                                                                                                                                                                                                                                                                                                                                                                                                                                                                                                                                                                                                                                                                                                                                                                                                                                                                                                                                                                                                                                                                                                                                                                                            | ital                                         |
| Fan Type Inter                                                                                                                                                                                                                                                                                                                                                                                                                                                                                                                                                                                                                                                                                                                                                                                                                                                                                                                                                                                                                                                                                                                                                                                                                                                                                                                                                                                                                                                                                                                                                                                                                                                                                                                                                                                                                                                                                                                                                                                                                                                                                                                 | ior                                          |
| Refrigerant Type R13                                                                                                                                                                                                                                                                                                                                                                                                                                                                                                                                                                                                                                                                                                                                                                                                                                                                                                                                                                                                                                                                                                                                                                                                                                                                                                                                                                                                                                                                                                                                                                                                                                                                                                                                                                                                                                                                                                                                                                                                                                                                                                           | 4a                                           |
| Refrigerant Amount 6.7                                                                                                                                                                                                                                                                                                                                                                                                                                                                                                                                                                                                                                                                                                                                                                                                                                                                                                                                                                                                                                                                                                                                                                                                                                                                                                                                                                                                                                                                                                                                                                                                                                                                                                                                                                                                                                                                                                                                                                                                                                                                                                         | oz.                                          |
| High Side PSI 186                                                                                                                                                                                                                                                                                                                                                                                                                                                                                                                                                                                                                                                                                                                                                                                                                                                                                                                                                                                                                                                                                                                                                                                                                                                                                                                                                                                                                                                                                                                                                                                                                                                                                                                                                                                                                                                                                                                                                                                                                                                                                                              | 6.0                                          |
| Low Side PSI 86                                                                                                                                                                                                                                                                                                                                                                                                                                                                                                                                                                                                                                                                                                                                                                                                                                                                                                                                                                                                                                                                                                                                                                                                                                                                                                                                                                                                                                                                                                                                                                                                                                                                                                                                                                                                                                                                                                                                                                                                                                                                                                                | 6.0                                          |
| Condensor Location Rear of U                                                                                                                                                                                                                                                                                                                                                                                                                                                                                                                                                                                                                                                                                                                                                                                                                                                                                                                                                                                                                                                                                                                                                                                                                                                                                                                                                                                                                                                                                                                                                                                                                                                                                                                                                                                                                                                                                                                                                                                                                                                                                                   | Jnit                                         |
| Interior Light                                                                                                                                                                                                                                                                                                                                                                                                                                                                                                                                                                                                                                                                                                                                                                                                                                                                                                                                                                                                                                                                                                                                                                                                                                                                                                                                                                                                                                                                                                                                                                                                                                                                                                                                                                                                                                                                                                                                                                                                                                                                                                                 | ⁄es                                          |
| Temperature Range 2° to 8                                                                                                                                                                                                                                                                                                                                                                                                                                                                                                                                                                                                                                                                                                                                                                                                                                                                                                                                                                                                                                                                                                                                                                                                                                                                                                                                                                                                                                                                                                                                                                                                                                                                                                                                                                                                                                                                                                                                                                                                                                                                                                      | °C                                           |
| Dimensions                                                                                                                                                                                                                                                                                                                                                                                                                                                                                                                                                                                                                                                                                                                                                                                                                                                                                                                                                                                                                                                                                                                                                                                                                                                                                                                                                                                                                                                                                                                                                                                                                                                                                                                                                                                                                                                                                                                                                                                                                                                                                                                     |                                              |
| Interior Height 55.0" (140 c                                                                                                                                                                                                                                                                                                                                                                                                                                                                                                                                                                                                                                                                                                                                                                                                                                                                                                                                                                                                                                                                                                                                                                                                                                                                                                                                                                                                                                                                                                                                                                                                                                                                                                                                                                                                                                                                                                                                                                                                                                                                                                   | m)                                           |
|                                                                                                                                                                                                                                                                                                                                                                                                                                                                                                                                                                                                                                                                                                                                                                                                                                                                                                                                                                                                                                                                                                                                                                                                                                                                                                                                                                                                                                                                                                                                                                                                                                                                                                                                                                                                                                                                                                                                                                                                                                                                                                                                |                                              |