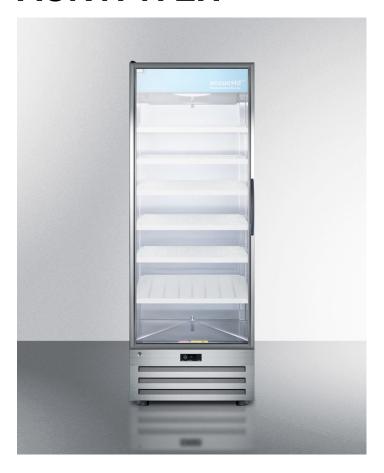

# ACR1717LH

79.75" x 27.63" x 24.75" (H x W x D)

Full-size pharmaceutical all-refrigerator with a glass door (left hand door swing), lock, digital thermostat, and a stainless steel interior and exterior cabinet

### **Highlights:**

Large 17 cu.ft. capacity with the flexibility of adjustable cantilevered shelving

Accucold™ refrigerator for pharmaceutical storage

Self-closing door and open door alarm ensure items are not accidentally overexposed to warm temperatures

#### **Product Features:**

| Commercially approved                        | ETL-S listed to ANSI-NSF Standard 7 and meets UL-471                                                   |
|----------------------------------------------|--------------------------------------------------------------------------------------------------------|
| Large capacity                               | 17 cu.ft. interior for maximum storage convenience                                                     |
| LED lighting                                 | Individual lights in door pane offer a full view of stored contents, with an off switch located inside |
| Automatic defrost                            | Reduced user maintenance with automatic defrost                                                        |
| Stainless steel interior and exterior finish | Cabinet and interior walls are constructed from stainless steel                                        |
| Glass door                                   | Tempered glass door provides heat-safe view of interior contents                                       |
| Factory installed lock                       | Keyed lock for a secure interior                                                                       |
| Adjustable cantilevered shelves              | 6 molded plastic shelves can be arranged in virtually any position to accommodate a variety of sizes   |
| Self-closing door                            | Door automatically closes if left ajar                                                                 |