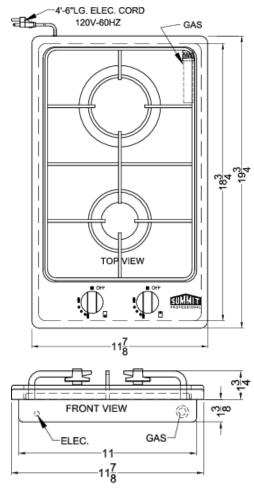

### **GC22SS Specifications:**

| Overview                                                                                                          |                                                                                 |
|-------------------------------------------------------------------------------------------------------------------|---------------------------------------------------------------------------------|
| Nominal Height                                                                                                    | 2.5" (6 cm)                                                                     |
| Height of Cabinet                                                                                                 | 2.5" (6 cm)                                                                     |
| Nominal Width                                                                                                     | 12.0" (30 cm)                                                                   |
| Width                                                                                                             | 11.88" (30 cm)                                                                  |
| Nominal Depth                                                                                                     | 20.0" (51 cm)                                                                   |
| Depth                                                                                                             | 19.5" (50 cm)                                                                   |
| Cabinet                                                                                                           | Stainless Steel                                                                 |
| US Electrical Safety                                                                                              | ETL                                                                             |
| Canadian Electrical Safety                                                                                        | ETL-C                                                                           |
| Voltage/Frequency                                                                                                 | 115 V AC/60 Hz                                                                  |
| Weight                                                                                                            | 15.0 lbs. (7 kg)                                                                |
| Parts & Labor Warranty                                                                                            | 1 Year                                                                          |
| UPC                                                                                                               | 761101048857                                                                    |
| Gas Cooktop                                                                                                       |                                                                                 |
| Gas Gooklop                                                                                                       |                                                                                 |
| Ignition                                                                                                          | Spark                                                                           |
| •                                                                                                                 | Spark<br>Yes                                                                    |
| Ignition                                                                                                          | <u> </u>                                                                        |
| Ignition LP Convertible                                                                                           | Yes                                                                             |
| Ignition  LP Convertible  Number of Burners                                                                       | Yes<br>2                                                                        |
| Ignition  LP Convertible  Number of Burners  Controls                                                             | Yes<br>2<br>Dial                                                                |
| Ignition LP Convertible Number of Burners Controls Surface                                                        | Yes 2 Dial Stainless Steel                                                      |
| Ignition  LP Convertible  Number of Burners  Controls  Surface  Grate Material                                    | Yes 2 Dial Stainless Steel Cast Iron                                            |
| Ignition LP Convertible Number of Burners Controls Surface Grate Material Cutout Width                            | Yes 2 Dial Stainless Steel Cast Iron 11.25" (29 cm)                             |
| Ignition  LP Convertible  Number of Burners  Controls  Surface  Grate Material  Cutout Width  Cutout Depth        | Yes 2 Dial Stainless Steel Cast Iron 11.25" (29 cm) 19.0" (48 cm)               |
| Ignition LP Convertible Number of Burners Controls Surface Grate Material Cutout Width Cutout Depth Burner #1 BTU | Yes  2  Dial  Stainless Steel  Cast Iron  11.25" (29 cm)  19.0" (48 cm)  3550.0 |