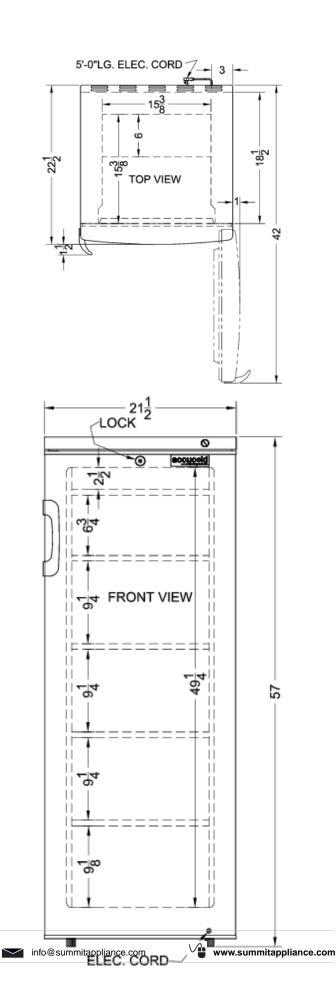

## **UF877L Specifications:**

| Overview                   |                    |
|----------------------------|--------------------|
| Height of Cabinet          | 57.0" (145 cm)     |
| Width                      | 21.5" (55 cm)      |
| Width with Door Open       | 22.5" (57 cm)      |
| Depth                      | 22.5" (57 cm)      |
| Depth with Handle          | 24.0" (61 cm)      |
| Depth with door at 90°     | 42.0" (107 cm)     |
| Capacity                   | 5.8 cu.ft. (164 L) |
| Defrost Type               | Manual             |
| Door                       | White              |
| Cabinet                    | White              |
| US Electrical Safety       | CSA                |
| Canadian Electrical Safety | CSA-C              |
| Amps                       | 1.3                |
| Voltage/Frequency          | 115 V AC/60 Hz     |
| Weight                     | 93.0 lbs. (42 kg)  |
| Parts & Labor Warranty     | 1 Year             |
| Compressor Warranty        | 5 Years            |
| UPC                        | 761101050232       |
| Freezer                    |                    |
| Door Swing                 | RHD                |
| Reversible                 | Yes                |
| Interior Height            | 49.25" (125 cm)    |
| Interior Width             | 15.38" (39 cm)     |
| Interior Depth             | 15.38" (39 cm)     |
| Shelf Type                 | Wire               |
| Shelf Qty                  | 5                  |
| Thermostat Type            | Dial               |
| Refrigerant Type           | R134a              |
| Refrigerant Amount         | 4.66 oz.           |
| High Side PSI              | 250.0              |
| Low Side PSI               | 110.0              |
| Compressor Step Height     | 9.13" (23 cm)      |
| Compressor Stop Width      | 15.38" (39 cm)     |
| Compressor Step Width      | 10.00 (00 011)     |
| Compressor Step Depth      | 6.0" (15 cm)       |