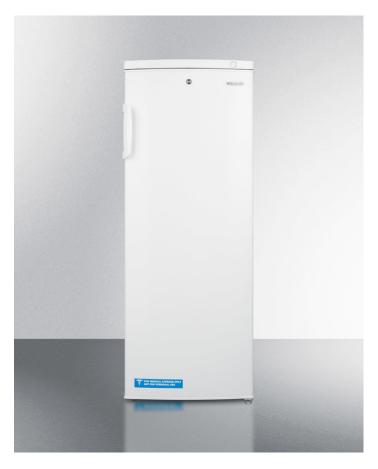

# **UF877L**

57" x 21.5" x 22.5" (H x W x D)

Slim upright manual defrost all-freezer with lock for general purpose use

### **Highlights:**

Uniquely sized just under 22" wide

Manual defrost operation

Factory installed lock offers security you can count on

#### **Product Features:**

| Slim fit                              | Sized just under 22" wide for an easy fit in small facilities  Keyed lock ensures a secure interior |  |
|---------------------------------------|-----------------------------------------------------------------------------------------------------|--|
| Factory installed lock                |                                                                                                     |  |
| Manual defrost                        | Static cooling for added temperature stability                                                      |  |
| Fixed wire shelves with cooling coils | Five shelves offer convenient storage, with cooling technology to ensure proper circulation         |  |
| Reversible door                       | User-reversible door swing for added flexibility                                                    |  |
| Flat door liner                       | No interior door shelves as recommended by the CDC                                                  |  |
| Sealed back                           | No exposed coils in back for easier cleanup                                                         |  |
| 100% CFC free                         | Environmentally friendly design without ozone-damaging chemicals                                    |  |