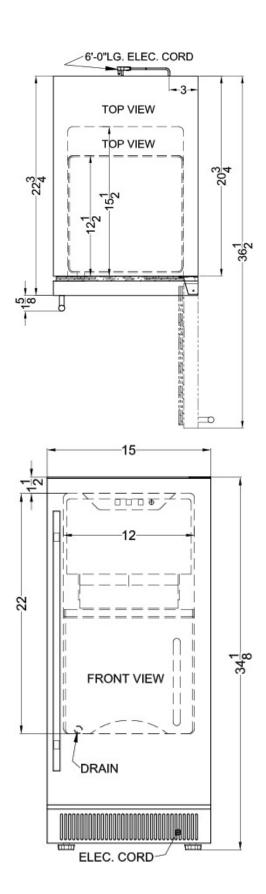

### **BIM45 Specifications:**

| Overview                                                                                                                                                                                           |                                                                                                                                             |
|----------------------------------------------------------------------------------------------------------------------------------------------------------------------------------------------------|---------------------------------------------------------------------------------------------------------------------------------------------|
| Height of Cabinet                                                                                                                                                                                  | 34.13" (87 cm)                                                                                                                              |
| Width                                                                                                                                                                                              | 15.0" (38 cm)                                                                                                                               |
| Depth                                                                                                                                                                                              | 22.75" (58 cm)                                                                                                                              |
| Depth with Handle                                                                                                                                                                                  | 24.38" (62 cm)                                                                                                                              |
| Depth with door at 90°                                                                                                                                                                             | 36.5" (93 cm)                                                                                                                               |
| Defrost Type                                                                                                                                                                                       | Frost-Free                                                                                                                                  |
| Door                                                                                                                                                                                               | Stainless Steel                                                                                                                             |
| Cabinet                                                                                                                                                                                            | Black                                                                                                                                       |
| US Electrical Safety                                                                                                                                                                               | CSA                                                                                                                                         |
| Amps                                                                                                                                                                                               | 2.6                                                                                                                                         |
| Voltage/Frequency                                                                                                                                                                                  | 115 V AC/60 Hz                                                                                                                              |
| Weight                                                                                                                                                                                             | 84.0 lbs. (38 kg)                                                                                                                           |
| Parts & Labor<br>Warranty                                                                                                                                                                          | 1 Year                                                                                                                                      |
| Compressor<br>Warranty                                                                                                                                                                             | 5 Years                                                                                                                                     |
| UPC                                                                                                                                                                                                | 761101046594                                                                                                                                |
| Icemaker                                                                                                                                                                                           |                                                                                                                                             |
|                                                                                                                                                                                                    |                                                                                                                                             |
| Door Swing                                                                                                                                                                                         | RHD                                                                                                                                         |
| Door Swing Reversible                                                                                                                                                                              | RHD<br>Yes                                                                                                                                  |
|                                                                                                                                                                                                    |                                                                                                                                             |
| Reversible                                                                                                                                                                                         | Yes                                                                                                                                         |
| Reversible Daily Ice Production Ice Storage                                                                                                                                                        | Yes<br>32.0 lbs. (15 kg)                                                                                                                    |
| Reversible  Daily Ice Production  Ice Storage Capacity                                                                                                                                             | Yes 32.0 lbs. (15 kg) 25.0 lbs. (11 kg) 11/16" H x 13/16" W x                                                                               |
| Reversible  Daily Ice Production Ice Storage Capacity  Size of Cube  Number of Ice Cube                                                                                                            | Yes<br>32.0 lbs. (15 kg)<br>25.0 lbs. (11 kg)<br>11/16" H x 13/16" W x<br>13/16" D                                                          |
| Reversible  Daily Ice Production Ice Storage Capacity  Size of Cube  Number of Ice Cube Sizes                                                                                                      | Yes 32.0 lbs. (15 kg) 25.0 lbs. (11 kg) 11/16" H x 13/16" W x 13/16" D                                                                      |
| Reversible  Daily Ice Production Ice Storage Capacity  Size of Cube  Number of Ice Cube Sizes  Fan Type                                                                                            | Yes 32.0 lbs. (15 kg) 25.0 lbs. (11 kg)  11/16" H x 13/16" W x 13/16" D  3  Exterior                                                        |
| Reversible  Daily Ice Production Ice Storage Capacity  Size of Cube  Number of Ice Cube Sizes  Fan Type  Refrigerant Type                                                                          | Yes 32.0 lbs. (15 kg) 25.0 lbs. (11 kg) 11/16" H x 13/16" W x 13/16" D 3  Exterior R134a                                                    |
| Reversible  Daily Ice Production Ice Storage Capacity Size of Cube  Number of Ice Cube Sizes Fan Type  Refrigerant Type  Refrigerant Amount                                                        | Yes 32.0 lbs. (15 kg) 25.0 lbs. (11 kg)  11/16" H x 13/16" W x 13/16" D  3  Exterior R134a 5.64 oz.                                         |
| Reversible Daily Ice Production Ice Storage Capacity Size of Cube  Number of Ice Cube Sizes Fan Type Refrigerant Type Refrigerant Amount High Side PSI                                             | Yes 32.0 lbs. (15 kg) 25.0 lbs. (11 kg)  11/16" H x 13/16" W x 13/16" D  3  Exterior R134a 5.64 oz. 250.0                                   |
| Reversible  Daily Ice Production Ice Storage Capacity Size of Cube  Number of Ice Cube Sizes Fan Type Refrigerant Type Refrigerant Amount High Side PSI Low Side PSI                               | Yes 32.0 lbs. (15 kg) 25.0 lbs. (11 kg)  11/16" H x 13/16" W x 13/16" D  3  Exterior R134a 5.64 oz. 250.0 103.0                             |
| Reversible Daily Ice Production Ice Storage Capacity Size of Cube  Number of Ice Cube Sizes Fan Type Refrigerant Type Refrigerant Amount High Side PSI Low Side PSI Interior Height                | Yes 32.0 lbs. (15 kg) 25.0 lbs. (11 kg)  11/16" H x 13/16" W x 13/16" D  3  Exterior R134a 5.64 oz. 250.0 103.0  22.0" (56 cm)              |
| Reversible Daily Ice Production Ice Storage Capacity Size of Cube  Number of Ice Cube Sizes Fan Type Refrigerant Type Refrigerant Amount High Side PSI Low Side PSI Interior Height Interior Width | Yes 32.0 lbs. (15 kg) 25.0 lbs. (11 kg)  11/16" H x 13/16" W x 13/16" D  3  Exterior R134a 5.64 oz. 250.0 103.0 22.0" (56 cm) 12.0" (30 cm) |