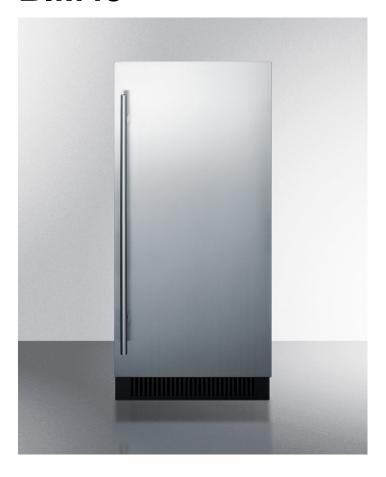

# **BIM45**

15" wide built-in undercounter clear icemaker with internal pump, stainless steel door, and black cabinet

### **Highlights:**

Flexible design allows built-in or freestanding use

Built-in pump allows versatile installation

Slim 15" width is perfect for home bars