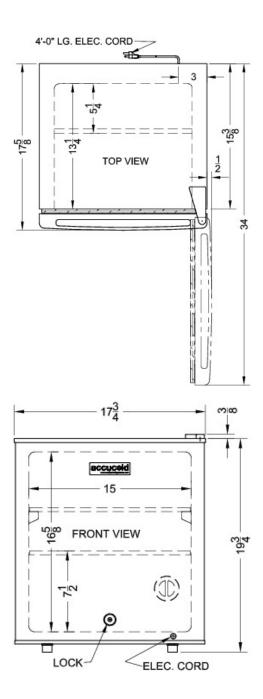

# FFAR24L

20.13" x 17.75" x 17.63" (H x W x D)

Compact general purpose all-refrigerator with automatic defrost and front lock; replaces FFAR22LW

### **FFAR24L Specifications:**

| Overview                                                                                                                                                                               |                                                                                        |  |
|----------------------------------------------------------------------------------------------------------------------------------------------------------------------------------------|----------------------------------------------------------------------------------------|--|
| Height of Cabinet                                                                                                                                                                      | 19.75" (50 cm)                                                                         |  |
| Height to Hinge Cap                                                                                                                                                                    | 20.13" (51 cm)                                                                         |  |
| Width                                                                                                                                                                                  | 17.75" (45 cm)                                                                         |  |
| Depth                                                                                                                                                                                  | 17.63" (45 cm)                                                                         |  |
| Depth with door at 90°                                                                                                                                                                 | 34.0" (86 cm)                                                                          |  |
| Capacity                                                                                                                                                                               | 1.7 cu.ft. (48 L)                                                                      |  |
| Defrost Type                                                                                                                                                                           | Automatic                                                                              |  |
| Door                                                                                                                                                                                   | White                                                                                  |  |
| Cabinet                                                                                                                                                                                | White                                                                                  |  |
| US Electrical Safety                                                                                                                                                                   | ETL                                                                                    |  |
| Canadian Electrical Safety                                                                                                                                                             | ETL-C                                                                                  |  |
| Amps                                                                                                                                                                                   | 0.8                                                                                    |  |
| Voltage/Frequency                                                                                                                                                                      | 115 V AC/60 Hz                                                                         |  |
| Weight                                                                                                                                                                                 | 35.0 lbs. (16 kg)                                                                      |  |
| Parts & Labor Warranty                                                                                                                                                                 | 1 Year                                                                                 |  |
| Compressor Warranty                                                                                                                                                                    | 5 Years                                                                                |  |
| UPC                                                                                                                                                                                    | 761101046341                                                                           |  |
| Refrigerator Features                                                                                                                                                                  |                                                                                        |  |
|                                                                                                                                                                                        |                                                                                        |  |
| Door Swing                                                                                                                                                                             | RHD                                                                                    |  |
| Door Swing Reversible                                                                                                                                                                  | RHD<br>Yes                                                                             |  |
|                                                                                                                                                                                        |                                                                                        |  |
| Reversible                                                                                                                                                                             | Yes                                                                                    |  |
| Reversible Shelf Type                                                                                                                                                                  | Yes<br>Wire                                                                            |  |
| Reversible Shelf Type Shelf Qty                                                                                                                                                        | Yes<br>Wire<br>2                                                                       |  |
| Reversible Shelf Type Shelf Qty Thermostat Type                                                                                                                                        | Yes<br>Wire<br>2<br>Dial                                                               |  |
| Reversible Shelf Type Shelf Qty Thermostat Type Refrigerant Type                                                                                                                       | Yes<br>Wire<br>2<br>Dial<br>R134a                                                      |  |
| Reversible Shelf Type Shelf Qty Thermostat Type Refrigerant Type Refrigerant Amount                                                                                                    | Yes Wire 2 Dial R134a 1.13oz.                                                          |  |
| Reversible Shelf Type Shelf Qty Thermostat Type Refrigerant Type Refrigerant Amount High Side PSI                                                                                      | Yes Wire 2 Dial R134a 1.13oz. 145.0                                                    |  |
| Reversible Shelf Type Shelf Qty Thermostat Type Refrigerant Type Refrigerant Amount High Side PSI Low Side PSI                                                                         | Yes Wire 2 Dial R134a 1.13oz. 145.0 75.0                                               |  |
| Reversible Shelf Type Shelf Qty Thermostat Type Refrigerant Type Refrigerant Amount High Side PSI Low Side PSI Level Legs Qty                                                          | Yes Wire 2 Dial R134a 1.13oz. 145.0 75.0                                               |  |
| Reversible Shelf Type Shelf Qty Thermostat Type Refrigerant Type Refrigerant Amount High Side PSI Low Side PSI Level Legs Qty Dimensions                                               | Yes Wire 2 Dial R134a 1.13oz. 145.0 75.0                                               |  |
| Reversible Shelf Type Shelf Qty Thermostat Type Refrigerant Type Refrigerant Amount High Side PSI Low Side PSI Level Legs Qty Dimensions Interior Height                               | Yes Wire 2 Dial R134a 1.13oz. 145.0 75.0 2                                             |  |
| Reversible Shelf Type Shelf Qty Thermostat Type Refrigerant Type Refrigerant Amount High Side PSI Low Side PSI Level Legs Qty Dimensions Interior Height Interior Width                | Yes Wire 2 Dial R134a 1.13oz. 145.0 75.0 2 16.63" (42 cm) 15.0" (38 cm)                |  |
| Reversible Shelf Type Shelf Qty Thermostat Type Refrigerant Type Refrigerant Amount High Side PSI Low Side PSI Level Legs Qty Dimensions Interior Height Interior Width Interior Depth | Yes Wire 2 Dial R134a 1.13oz. 145.0 75.0 2 16.63" (42 cm) 15.0" (38 cm) 13.25" (34 cm) |  |