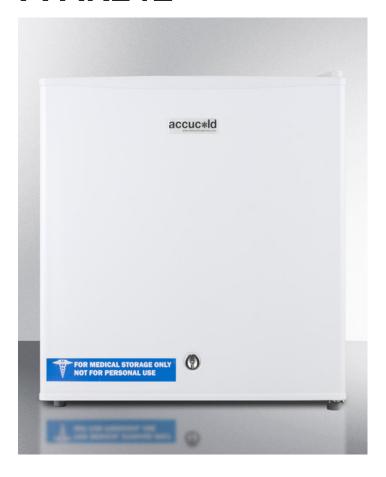

# FFAR24L

20.13" x 17.75" x 17.63" (H x W x D)

Compact general purpose all-refrigerator with automatic defrost and front lock; replaces FFAR22LW

### **Highlights:**

Compact size is ideal for countertop use

Simple maintenance with automatic defrost

Factory-installed lock provides security you can depend on

#### **Product Features:**

| Compact dimensions       | Ideal size for use on top of counters                            |
|--------------------------|------------------------------------------------------------------|
| Front-mounted lock       | Keyed lock for a secure interior                                 |
| Automatic defrost        | Reduced maintenance with auto defrost system                     |
| Reversible door          | User-reversible door swing for added flexibility                 |
| Removable shelves        | Includes two wire shelves for easier storage                     |
| One-piece interior liner | Seamless interior ensures simple cleanup                         |
| Flat door liner          | Interior design is ideal for storing sensitive materials         |
| Adjustable thermostat    | Dial thermostat located inside for easy temperature management   |
| 100% CFC                 | Environmentally friendly design without ozone-damaging chemicals |