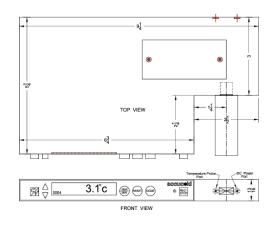

#### 0.81" x 9.25" x 5.5" (H x W x D)

NIST calibrated USB data logger with temperature alarm and display; aftermarket installation (order DL2 for preinstallation)

### Temperature Logger DL2KIT Specifications:

| Overview               |                   |
|------------------------|-------------------|
| Height of Cabinet      | 0.81" (2 cm)      |
| Width                  | 9.25" (23 cm)     |
| Depth                  | 5.5" (14 cm)      |
| Other Energy Info      | 5VDC Power Supply |
| Weight                 | 1.0 lbs. (0 kg)   |
| Parts & Labor Warranty | 1 Year            |
| UPC                    | 761101050904      |