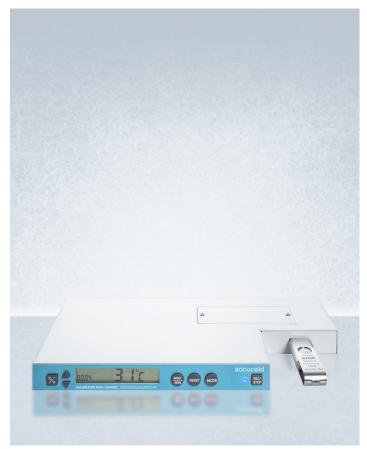

# **Temperature Logger DL2KIT**

#### 0.81" x 9.25" x 5.5" (H x W x D)

NIST calibrated USB data logger with temperature alarm and display; aftermarket installation (order DL2 for preinstallation)

#### **Highlights:**

Designed for aftermarket installation; for this option preinstalled on a Summit or Accucold refrigerator, order DL2 with your unit

Logs temperature readings to a 4GB flash drive for easy data management

#### **Product Features:**

| NIST calibrated logger                                                                                               | Unit is calibrated to NIST standards in our ISO/IEC 17025:2017 accredited laboratory and ships with a certificate                                                                     |  |
|----------------------------------------------------------------------------------------------------------------------|---------------------------------------------------------------------------------------------------------------------------------------------------------------------------------------|--|
| Reliable logging                                                                                                     | Accurate within .5° C (1° C when installed on units operating below -10°C or above 10°C)                                                                                              |  |
| User-set logging interval                                                                                            | Users can program the timing interval for data logging                                                                                                                                |  |
| Stores data to USB flash drive                                                                                       | 4GB flash drive included for easy plug-in and output on any computer                                                                                                                  |  |
| Easy analysis                                                                                                        | Simply plug the flash drive into a PC or Mac and graph or chart in Microsoft Excel or .CSV compatible program                                                                         |  |
| Protected temperature sensor                                                                                         | Temperature sensor is enclosed inside glycol-filled bottle to protect it from being affected by rapid temperature changes that may occur when the unit's door is opened               |  |
| Temperature display                                                                                                  | LCD screen displays the current and high/low temperatures, with a button that allows you to switch the display from Celsius to Fahrenheit                                             |  |
| Temperature alarm                                                                                                    | Audible alarm will sound and indicator light will flash if temperature rises or falls below the specified approved range                                                              |  |
| Compatible on any Accucold or Summit model                                                                           | Can be installed on refrigerators and freezers, including chest, front-opening, drawer, compact, reach-in, and built-in undercounter units; for this data logger factory installed on |  |
| SUMMIT APPLIANCE DIVISION, FELIX STORCH, YAUE. UNBOOK Continue Bronx, NY 10474 USA TEL 718-893-3900 FAX 844-478-8799 |                                                                                                                                                                                       |  |