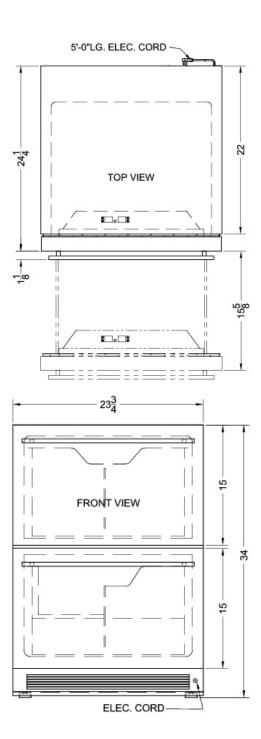

### **SPRF2D5 Specifications:**

| Overview                                                                                                                                                                                                        |                                                                                                           |
|-----------------------------------------------------------------------------------------------------------------------------------------------------------------------------------------------------------------|-----------------------------------------------------------------------------------------------------------|
| Height of Cabinet                                                                                                                                                                                               | 34.0" (86 cm)                                                                                             |
| Width                                                                                                                                                                                                           | 23.75" (60 cm)                                                                                            |
| Depth                                                                                                                                                                                                           | 24.25" (62 cm)                                                                                            |
| Depth with Handle                                                                                                                                                                                               | 25.38" (64 cm)                                                                                            |
| Depth with door at 90°                                                                                                                                                                                          | 37.88" (96 cm)                                                                                            |
| Capacity                                                                                                                                                                                                        | 4.94 cu.ft. (140<br>L)                                                                                    |
| Defrost Type                                                                                                                                                                                                    | Frost-Free                                                                                                |
| Door                                                                                                                                                                                                            | Stainless Steel                                                                                           |
| Cabinet                                                                                                                                                                                                         | Stainless Steel                                                                                           |
| US Electrical Safety                                                                                                                                                                                            | UL                                                                                                        |
| Energy Usage/Year                                                                                                                                                                                               | 418.0kWh/year                                                                                             |
| Amps                                                                                                                                                                                                            | 1.3                                                                                                       |
| Voltage/Frequency                                                                                                                                                                                               | 115 V AC/60 Hz                                                                                            |
| Weight                                                                                                                                                                                                          | 172.0 lbs. (78<br>kg)                                                                                     |
| Parts & Labor Warranty                                                                                                                                                                                          | 1 Year                                                                                                    |
| Compressor Warranty                                                                                                                                                                                             | 5 Years                                                                                                   |
| UPC                                                                                                                                                                                                             | 761101038346                                                                                              |
| Refrigerator-Freezer                                                                                                                                                                                            |                                                                                                           |
| Interior Light                                                                                                                                                                                                  | Yes                                                                                                       |
| Refrigerator - Interior<br>Height                                                                                                                                                                               | 12.75" (32 cm)                                                                                            |
| Refrigerator - Interior                                                                                                                                                                                         | 20.0" (51 cm)                                                                                             |
| Width                                                                                                                                                                                                           |                                                                                                           |
| Width  Refrigerator - Interior Depth                                                                                                                                                                            | 15.63" (40 cm)                                                                                            |
| Refrigerator - Interior                                                                                                                                                                                         | 15.63" (40 cm)<br>34 to 45°F                                                                              |
| Refrigerator - Interior<br>Depth<br>Refrigerator - Temperature                                                                                                                                                  |                                                                                                           |
| Refrigerator - Interior<br>Depth<br>Refrigerator - Temperature<br>Range                                                                                                                                         | 34 to 45°F                                                                                                |
| Refrigerator - Interior<br>Depth<br>Refrigerator - Temperature<br>Range<br>Freezer - Interior Height                                                                                                            | 34 to 45°F<br>12.75" (32 cm)                                                                              |
| Refrigerator - Interior<br>Depth<br>Refrigerator - Temperature<br>Range<br>Freezer - Interior Height<br>Freezer - Interior Width                                                                                | 34 to 45°F<br>12.75" (32 cm)<br>20.0" (51 cm)                                                             |
| Refrigerator - Interior<br>Depth<br>Refrigerator - Temperature<br>Range<br>Freezer - Interior Height<br>Freezer - Interior Width<br>Freezer - Interior Depth                                                    | 34 to 45°F<br>12.75" (32 cm)<br>20.0" (51 cm)<br>15.63" (40 cm)                                           |
| Refrigerator - Interior<br>Depth  Refrigerator - Temperature<br>Range  Freezer - Interior Height  Freezer - Interior Width  Freezer - Interior Depth  Thermostat Type                                           | 34 to 45°F  12.75" (32 cm)  20.0" (51 cm)  15.63" (40 cm)  Digital  Interior and                          |
| Refrigerator - Interior Depth  Refrigerator - Temperature Range  Freezer - Interior Height  Freezer - Interior Width  Freezer - Interior Depth  Thermostat Type  Fan Type                                       | 34 to 45°F  12.75" (32 cm)  20.0" (51 cm)  15.63" (40 cm)  Digital  Interior and Exterior                 |
| Refrigerator - Interior Depth  Refrigerator - Temperature Range  Freezer - Interior Height  Freezer - Interior Width  Freezer - Interior Depth  Thermostat Type  Fan Type  Refrigerant Type                     | 34 to 45°F  12.75" (32 cm)  20.0" (51 cm)  15.63" (40 cm)  Digital  Interior and Exterior  R134a          |
| Refrigerator - Interior Depth  Refrigerator - Temperature Range  Freezer - Interior Height  Freezer - Interior Width  Freezer - Interior Depth  Thermostat Type  Fan Type  Refrigerant Type  Refrigerant Amount | 34 to 45°F  12.75" (32 cm)  20.0" (51 cm)  15.63" (40 cm)  Digital  Interior and Exterior  R134a  4.8 oz. |