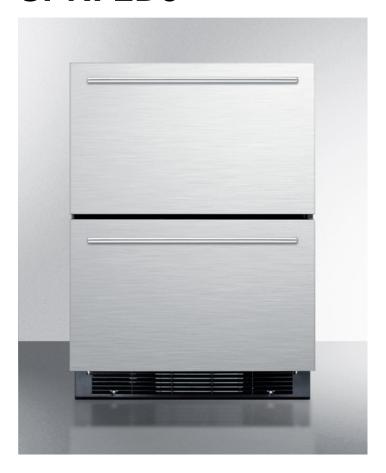

# SPRF2D5

34" x 23.75" x 24.25" (H x W x D)

Two-drawer refrigerator-freezer for built-in or freestanding use, fully frost-free with digital thermostat and stainless steel exterior

#### **Highlights:**

Flexible design allows built-in or freestanding use in 24" spaces

Unique two-drawer design features separate refrigerator and freezer compartments

Digital thermostat ensures easy and intuitive temperature management

#### **Product Features:**

| Built-in capable              | Make the best use of space by installing this unit under the counter and flush with other cabinetry                |
|-------------------------------|--------------------------------------------------------------------------------------------------------------------|
| Stainless steel drawer fronts | Elegant style suits any setting                                                                                    |
| Professional handles          | Thin (14mm diameter) stainless steel handles finish the look                                                       |
| Frost-free operation          | Low maintenance design for easy operation                                                                          |
| Digital thermostat            | Electronic controls ensure easy and intuitive temperature management of both the refrigerator and freezer sections |
| Digital display               | Internal thermostat lets you view the set temperature in Fahrenheit or Celsius                                     |
| Control Lock function         | Thermostat includes a locking feature to prevent unintentional changes                                             |
| Open drawer alarm             | Audible alarm will sound if either drawer is left open for 10 minutes                                              |
| Divider                       | Refrigerator section includes a center divider for easier storage                                                  |