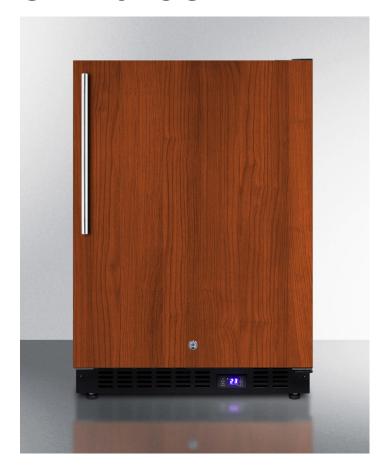

## SPFF510SIFIM

34" x 23.63" x 23.5" (H x W x D)

Frost-free outdoor all-freezer for built-in or freestanding use with icemaker, panel-ready door, black cabinet, digital thermostat, and LED lighting

#### **Product Features:**

| Undercounter freezer       | Frost-free all-freezer in a 24" footprint for built-in or freestanding use                                                                                                                                                                                                    |  |
|----------------------------|-------------------------------------------------------------------------------------------------------------------------------------------------------------------------------------------------------------------------------------------------------------------------------|--|
| Weatherproof design        | Designed and constructed for use in the outdoors                                                                                                                                                                                                                              |  |
| Frost-free operation       | No-frost convenience eliminates the need to manually defrost the unit                                                                                                                                                                                                         |  |
| Built-in capable           | Front-breathing design lets you make the best use of space by installing your appliance under the counter                                                                                                                                                                     |  |
| Panel-ready door           | Integrated stainless steel door frame accepts full overlay panels, allowing you to customize the refrigerator door or blend it into your cabinetry design; panel size: 23 1/2" W x 30" H and at least 3/4" thick, maximum weight: 10 lbs; customers provide their own handles |  |
| Digital thermostat         | Electronic controls offer easy and intuitive temperature management                                                                                                                                                                                                           |  |
| Factory installed icemaker | Produces a steady supply of ice for added entertaining convenience                                                                                                                                                                                                            |  |
| Recessed LED light         | Elegant and efficient interior lighting automatically illuminates when the door is opened                                                                                                                                                                                     |  |
| Adjustable shelves         | Rearrange your freezer space to accommodate all shapes and sizes or remove shelves for a simple clean-up                                                                                                                                                                      |  |
|                            |                                                                                                                                                                                                                                                                               |  |