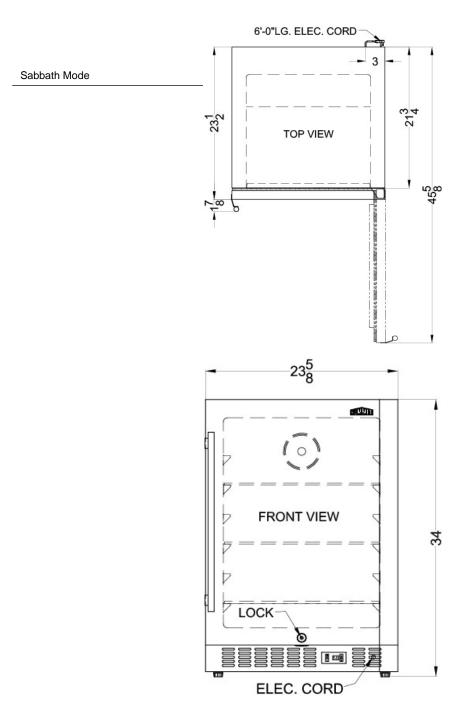

### **SPFF51OSIFIM Specifications:**

| Overview                                                                                                                                                          |                                                                                                           |
|-------------------------------------------------------------------------------------------------------------------------------------------------------------------|-----------------------------------------------------------------------------------------------------------|
| Nominal Height                                                                                                                                                    | 34.0" (86 cm)                                                                                             |
| Height of Cabinet                                                                                                                                                 | 34.0" (86 cm)                                                                                             |
| Nominal Width                                                                                                                                                     | 24.0" (61 cm)                                                                                             |
| Width                                                                                                                                                             | 23.63" (60 cm)                                                                                            |
| Nominal Depth                                                                                                                                                     | 24.0" (61 cm)                                                                                             |
| Depth                                                                                                                                                             | 23.5" (60 cm)                                                                                             |
| Depth with door at 90°                                                                                                                                            | 45.63" (116 cm)                                                                                           |
| Capacity                                                                                                                                                          | 4.72 cu.ft. (134 L)                                                                                       |
| Defrost Type                                                                                                                                                      | Frost-Free                                                                                                |
| Door                                                                                                                                                              | Panel-Ready                                                                                               |
| Cabinet                                                                                                                                                           | Black                                                                                                     |
| US Electrical Safety                                                                                                                                              | ETL                                                                                                       |
| Canadian Electrical<br>Safety                                                                                                                                     | ETL-C                                                                                                     |
| Energy Usage/Year                                                                                                                                                 | 390.0kWh/year                                                                                             |
| Amps                                                                                                                                                              | 2.0                                                                                                       |
| Voltage/Frequency                                                                                                                                                 | 115 V AC/60 Hz                                                                                            |
| Weight                                                                                                                                                            | 88.0 lbs. (40 kg)                                                                                         |
| Parts & Labor Warranty                                                                                                                                            | 1 Year                                                                                                    |
| Compressor Warranty                                                                                                                                               | 5 Years                                                                                                   |
| UPC                                                                                                                                                               | 761101050003                                                                                              |
| Freezer                                                                                                                                                           |                                                                                                           |
| Door Swing                                                                                                                                                        | RHD                                                                                                       |
|                                                                                                                                                                   |                                                                                                           |
| Reversible                                                                                                                                                        | Factory Reversible                                                                                        |
| Reversible Interior Height                                                                                                                                        | Factory Reversible 25.75" (65 cm)                                                                         |
|                                                                                                                                                                   |                                                                                                           |
| Interior Height                                                                                                                                                   | 25.75" (65 cm)                                                                                            |
| Interior Height Interior Width                                                                                                                                    | 25.75" (65 cm)<br>19.0" (48 cm)                                                                           |
| Interior Height Interior Width Interior Depth                                                                                                                     | 25.75" (65 cm)<br>19.0" (48 cm)<br>17.25" (44 cm)                                                         |
| Interior Height Interior Width Interior Depth Shelf Type                                                                                                          | 25.75" (65 cm)<br>19.0" (48 cm)<br>17.25" (44 cm)<br>Chrome                                               |
| Interior Height Interior Width Interior Depth Shelf Type Shelf Qty                                                                                                | 25.75" (65 cm)<br>19.0" (48 cm)<br>17.25" (44 cm)<br>Chrome                                               |
| Interior Height Interior Width Interior Depth Shelf Type Shelf Qty Adjustable Shelves                                                                             | 25.75" (65 cm)<br>19.0" (48 cm)<br>17.25" (44 cm)<br>Chrome<br>3<br>Yes                                   |
| Interior Height Interior Width Interior Depth Shelf Type Shelf Qty Adjustable Shelves Thermostat Type                                                             | 25.75" (65 cm) 19.0" (48 cm) 17.25" (44 cm) Chrome 3 Yes Digital                                          |
| Interior Height Interior Width Interior Depth Shelf Type Shelf Qty Adjustable Shelves Thermostat Type Interior Light                                              | 25.75" (65 cm) 19.0" (48 cm) 17.25" (44 cm) Chrome 3 Yes Digital Yes Interior and                         |
| Interior Height Interior Width Interior Depth Shelf Type Shelf Qty Adjustable Shelves Thermostat Type Interior Light Fan Type                                     | 25.75" (65 cm) 19.0" (48 cm) 17.25" (44 cm) Chrome 3 Yes Digital Yes Interior and Exterior                |
| Interior Height Interior Width Interior Depth Shelf Type Shelf Qty Adjustable Shelves Thermostat Type Interior Light Fan Type Refrigerant Type                    | 25.75" (65 cm) 19.0" (48 cm) 17.25" (44 cm) Chrome 3 Yes Digital Yes Interior and Exterior R600a          |
| Interior Height Interior Width Interior Depth Shelf Type Shelf Qty Adjustable Shelves Thermostat Type Interior Light Fan Type Refrigerant Type Refrigerant Amount | 25.75" (65 cm) 19.0" (48 cm) 17.25" (44 cm) Chrome 3 Yes Digital Yes Interior and Exterior R600a 1.24 oz. |