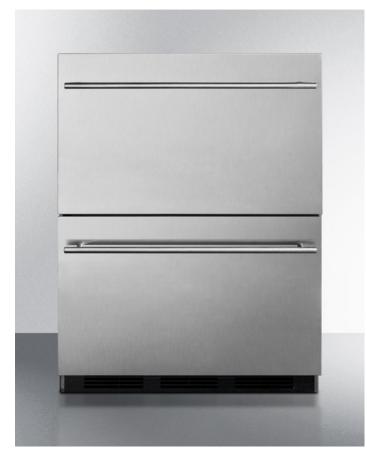

# SP6DS2DOS7ADA

#### 32.25" x 23.63" x 25.38" (H x W x D)

Two-drawer commercial outdoor all-refrigerator in ADA compliant height, fully stainless steel with automatic defrost

#### **Highlights:**

32" height allows installation under lower ADA compliant counters

ETL-S listed to NSF-7 commercial standards

Weatherproof construction ensures safe operation in the outdoors