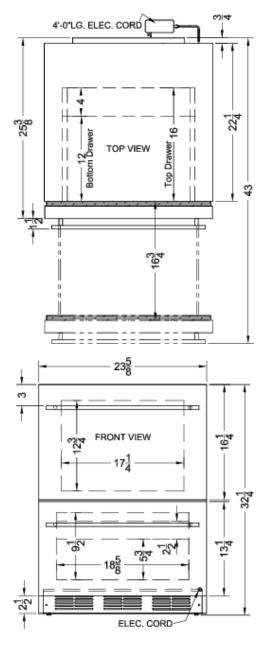

## SP6DS2DOS7ADA Specifications:

| Overview                                                                                                                                                                                                                                                      |                                                                                                                                                                      |
|---------------------------------------------------------------------------------------------------------------------------------------------------------------------------------------------------------------------------------------------------------------|----------------------------------------------------------------------------------------------------------------------------------------------------------------------|
| Height of Cabinet                                                                                                                                                                                                                                             | 32.25" (82 cm)                                                                                                                                                       |
| Width                                                                                                                                                                                                                                                         | 23.63" (60 cm)                                                                                                                                                       |
| Depth                                                                                                                                                                                                                                                         | 25.38" (64 cm)                                                                                                                                                       |
| Depth with Handle                                                                                                                                                                                                                                             | 26.88" (68 cm)                                                                                                                                                       |
| Depth with door at 90°                                                                                                                                                                                                                                        | 43.0" (109 cm)                                                                                                                                                       |
| Capacity                                                                                                                                                                                                                                                      | 3.1 cu.ft. (88 L)                                                                                                                                                    |
| Defrost Type                                                                                                                                                                                                                                                  | Automatic                                                                                                                                                            |
| Door                                                                                                                                                                                                                                                          | Stainless Steel                                                                                                                                                      |
| Cabinet                                                                                                                                                                                                                                                       | Stainless Steel                                                                                                                                                      |
| US Electrical Safety                                                                                                                                                                                                                                          | ETL                                                                                                                                                                  |
| Canadian Electrical<br>Safety                                                                                                                                                                                                                                 | ETL-C                                                                                                                                                                |
| Sanitation                                                                                                                                                                                                                                                    | ETL-S                                                                                                                                                                |
| Amps                                                                                                                                                                                                                                                          | 1.3                                                                                                                                                                  |
| Voltage/Frequency                                                                                                                                                                                                                                             | 115 V AC/60 Hz                                                                                                                                                       |
| Weight                                                                                                                                                                                                                                                        | 120.0 lbs. (54 kg)                                                                                                                                                   |
| Parts & Labor Warranty                                                                                                                                                                                                                                        | 1 Year                                                                                                                                                               |
| Compressor Warranty                                                                                                                                                                                                                                           | 5 Years                                                                                                                                                              |
| UPC                                                                                                                                                                                                                                                           | 761101038650                                                                                                                                                         |
|                                                                                                                                                                                                                                                               |                                                                                                                                                                      |
| Refrigerator Features                                                                                                                                                                                                                                         |                                                                                                                                                                      |
| Refrigerator Features Thermostat Type                                                                                                                                                                                                                         | Dial                                                                                                                                                                 |
|                                                                                                                                                                                                                                                               | Dial<br>Interior and<br>Exterior                                                                                                                                     |
| Thermostat Type                                                                                                                                                                                                                                               | Interior and                                                                                                                                                         |
| Thermostat Type<br>Fan Type                                                                                                                                                                                                                                   | Interior and<br>Exterior                                                                                                                                             |
| Thermostat Type<br>Fan Type<br>Refrigerant Type                                                                                                                                                                                                               | Interior and<br>Exterior<br>R134a                                                                                                                                    |
| Thermostat Type<br>Fan Type<br>Refrigerant Type<br>Refrigerant Amount                                                                                                                                                                                         | Interior and<br>Exterior<br>R134a<br>1.8oz.                                                                                                                          |
| Thermostat Type<br>Fan Type<br>Refrigerant Type<br>Refrigerant Amount<br>High Side PSI                                                                                                                                                                        | Interior and<br>Exterior<br>R134a<br>1.8oz.<br>285.0                                                                                                                 |
| Thermostat Type<br>Fan Type<br>Refrigerant Type<br>Refrigerant Amount<br>High Side PSI<br>Low Side PSI                                                                                                                                                        | Interior and<br>Exterior<br>R134a<br>1.8oz.<br>285.0<br>70.0                                                                                                         |
| Thermostat Type<br>Fan Type<br>Refrigerant Type<br>Refrigerant Amount<br>High Side PSI<br>Low Side PSI<br>Level Legs Qty                                                                                                                                      | Interior and<br>Exterior<br>R134a<br>1.8oz.<br>285.0<br>70.0<br>4                                                                                                    |
| Thermostat Type<br>Fan Type<br>Refrigerant Type<br>Refrigerant Amount<br>High Side PSI<br>Low Side PSI<br>Level Legs Qty<br>Interior Drawers                                                                                                                  | Interior and<br>Exterior<br>R134a<br>1.8oz.<br>285.0<br>70.0<br>4<br>Yes                                                                                             |
| Thermostat Type<br>Fan Type<br>Refrigerant Type<br>Refrigerant Amount<br>High Side PSI<br>Low Side PSI<br>Level Legs Qty<br>Interior Drawers<br>Interior Drawers Qty                                                                                          | Interior and<br>Exterior<br>R134a<br>1.8oz.<br>285.0<br>70.0<br>4<br>Yes                                                                                             |
| Thermostat Type<br>Fan Type<br>Refrigerant Type<br>Refrigerant Amount<br>High Side PSI<br>Low Side PSI<br>Level Legs Qty<br>Interior Drawers<br>Interior Drawers Qty<br>Drawer Dimensions                                                                     | Interior and<br>Exterior<br>R134a<br>1.8oz.<br>285.0<br>70.0<br>4<br>Yes<br>2                                                                                        |
| Thermostat Type<br>Fan Type<br>Refrigerant Type<br>Refrigerant Amount<br>High Side PSI<br>Low Side PSI<br>Level Legs Qty<br>Interior Drawers<br>Interior Drawers Qty<br><b>Drawer Dimensions</b><br>Interior Height 1                                         | Interior and<br>Exterior<br>R134a<br>1.8oz.<br>285.0<br>70.0<br>4<br>Yes<br>2<br>2<br>9.5" (24 cm)                                                                   |
| Thermostat Type<br>Fan Type<br>Refrigerant Type<br>Refrigerant Amount<br>High Side PSI<br>Low Side PSI<br>Level Legs Qty<br>Interior Drawers<br>Interior Drawers Qty<br><b>Drawer Dimensions</b><br>Interior Height 1<br>Interior Width 1                     | Interior and<br>Exterior<br>R134a<br>1.8oz.<br>285.0<br>70.0<br>4<br>Yes<br>2<br>9.5" (24 cm)<br>18.63" (47 cm)                                                      |
| Thermostat Type<br>Fan Type<br>Refrigerant Type<br>Refrigerant Amount<br>High Side PSI<br>Low Side PSI<br>Level Legs Qty<br>Interior Drawers<br>Interior Drawers Qty<br><b>Drawer Dimensions</b><br>Interior Height 1<br>Interior Width 1<br>Interior Depth 1 | Interior and<br>Exterior<br>R134a<br>1.8oz.<br>285.0<br>70.0<br>4<br>Yes<br>2<br>9.5" (24 cm)<br>18.63" (47 cm)<br>12.0" (30 cm)                                     |
| Thermostat TypeFan TypeRefrigerant TypeRefrigerant AmountHigh Side PSILow Side PSILevel Legs QtyInterior DrawersInterior Drawers QtyDrawer DimensionsInterior Height 1Interior Depth 1Interior Height 2                                                       | Interior and<br>Exterior<br>R134a<br>1.8oz.<br>285.0<br>70.0<br>4<br>Yes<br>2<br>9.5" (24 cm)<br>18.63" (47 cm)<br>12.0" (30 cm)<br>12.75" (32 cm)                   |
| Thermostat TypeFan TypeFan TypeRefrigerant TypeRefrigerant AmountHigh Side PSILow Side PSILevel Legs QtyInterior DrawersInterior Drawers QtyDrawer DimensionsInterior Height 1Interior Depth 1Interior Height 2Interior Width 2                               | Interior and<br>Exterior<br>R134a<br>1.8oz.<br>285.0<br>70.0<br>4<br>Yes<br>2<br>9.5" (24 cm)<br>18.63" (47 cm)<br>12.0" (30 cm)<br>12.75" (32 cm)<br>17.25" (44 cm) |

| Compressor Step Width | 18.63" (47 cm) |
|-----------------------|----------------|
| Compressor Step Depth | 4.0" (10 cm)   |
|                       |                |
|                       |                |
|                       |                |
|                       |                |
|                       |                |
|                       |                |
|                       |                |
|                       |                |
|                       |                |
|                       |                |
|                       |                |
|                       |                |
|                       |                |
|                       |                |
|                       |                |
|                       |                |
|                       |                |
|                       |                |
|                       |                |
|                       |                |
|                       |                |
|                       |                |
|                       |                |
|                       |                |
|                       |                |