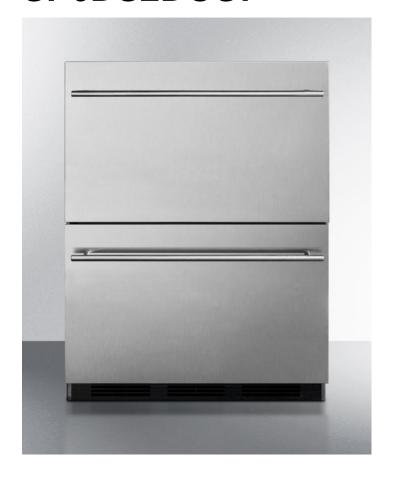

## SP6DS2DOS7

33.25" x 23.63" x 25.38" (H x W x D)

Two-drawer commercial outdoor all-refrigerator in complete stainless steel with automatic defrost operation

## **Highlights:**

Flexible design allows built-in or freestanding use

Minimum maintenance with automatic defrost

ETL-S listed to NSF-7 commercial standards