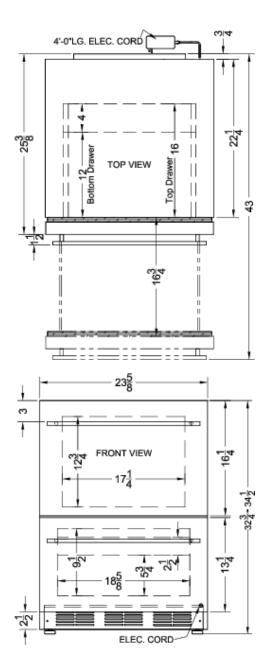

## **SP6DS2DOS7 Specifications:**

| Overview                                                                                                                                                                                                                                                                |                                                                                                                                    |  |  |
|-------------------------------------------------------------------------------------------------------------------------------------------------------------------------------------------------------------------------------------------------------------------------|------------------------------------------------------------------------------------------------------------------------------------|--|--|
| Height of Cabinet                                                                                                                                                                                                                                                       | 33.25" (84 cm)                                                                                                                     |  |  |
| Width                                                                                                                                                                                                                                                                   | 23.63" (60 cm)                                                                                                                     |  |  |
| Depth                                                                                                                                                                                                                                                                   | 25.38" (64 cm)                                                                                                                     |  |  |
| Depth with Handle                                                                                                                                                                                                                                                       | 26.88" (68 cm)                                                                                                                     |  |  |
| Depth with door at 90°                                                                                                                                                                                                                                                  | 43.0" (109 cm)                                                                                                                     |  |  |
| Capacity                                                                                                                                                                                                                                                                | 3.1 cu.ft. (88 L)                                                                                                                  |  |  |
| Defrost Type                                                                                                                                                                                                                                                            | Automatic                                                                                                                          |  |  |
| Door                                                                                                                                                                                                                                                                    | Stainless Steel                                                                                                                    |  |  |
| Cabinet                                                                                                                                                                                                                                                                 | Stainless Steel                                                                                                                    |  |  |
| US Electrical Safety                                                                                                                                                                                                                                                    | ETL                                                                                                                                |  |  |
| Canadian Electrical<br>Safety                                                                                                                                                                                                                                           | ETL-C                                                                                                                              |  |  |
| Sanitation                                                                                                                                                                                                                                                              | ETL-S                                                                                                                              |  |  |
| Amps                                                                                                                                                                                                                                                                    | 1.3                                                                                                                                |  |  |
| Voltage/Frequency                                                                                                                                                                                                                                                       | 115 V AC/60 Hz                                                                                                                     |  |  |
| Weight                                                                                                                                                                                                                                                                  | 120.0 lbs. (54 kg)                                                                                                                 |  |  |
| Parts & Labor Warranty                                                                                                                                                                                                                                                  | 1 Year                                                                                                                             |  |  |
| Compressor Warranty                                                                                                                                                                                                                                                     | 5 Years                                                                                                                            |  |  |
| UPC                                                                                                                                                                                                                                                                     | 761101038629                                                                                                                       |  |  |
| Refrigerator Features                                                                                                                                                                                                                                                   |                                                                                                                                    |  |  |
| Refrigerator Features                                                                                                                                                                                                                                                   |                                                                                                                                    |  |  |
| Height Adjustable                                                                                                                                                                                                                                                       | Yes                                                                                                                                |  |  |
|                                                                                                                                                                                                                                                                         | Yes<br>Dial                                                                                                                        |  |  |
| Height Adjustable                                                                                                                                                                                                                                                       |                                                                                                                                    |  |  |
| Height Adjustable Thermostat Type                                                                                                                                                                                                                                       | Dial<br>Interior and                                                                                                               |  |  |
| Height Adjustable Thermostat Type Fan Type                                                                                                                                                                                                                              | Dial<br>Interior and<br>Exterior                                                                                                   |  |  |
| Height Adjustable Thermostat Type Fan Type Refrigerant Type                                                                                                                                                                                                             | Dial<br>Interior and<br>Exterior<br>R134a                                                                                          |  |  |
| Height Adjustable Thermostat Type Fan Type Refrigerant Type Refrigerant Amount                                                                                                                                                                                          | Dial Interior and Exterior R134a 1.8oz.                                                                                            |  |  |
| Height Adjustable Thermostat Type Fan Type Refrigerant Type Refrigerant Amount High Side PSI                                                                                                                                                                            | Dial Interior and Exterior R134a 1.8oz. 285.0                                                                                      |  |  |
| Height Adjustable Thermostat Type Fan Type Refrigerant Type Refrigerant Amount High Side PSI Low Side PSI                                                                                                                                                               | Dial Interior and Exterior R134a 1.8oz. 285.0 70.0                                                                                 |  |  |
| Height Adjustable Thermostat Type Fan Type Refrigerant Type Refrigerant Amount High Side PSI Low Side PSI Level Legs Qty                                                                                                                                                | Dial Interior and Exterior R134a 1.8oz. 285.0 70.0                                                                                 |  |  |
| Height Adjustable Thermostat Type Fan Type Refrigerant Type Refrigerant Amount High Side PSI Low Side PSI Level Legs Qty Interior Drawers                                                                                                                               | Dial Interior and Exterior R134a 1.8oz. 285.0 70.0 4 Yes                                                                           |  |  |
| Height Adjustable Thermostat Type Fan Type Refrigerant Type Refrigerant Amount High Side PSI Low Side PSI Level Legs Qty Interior Drawers Interior Drawers Qty                                                                                                          | Dial Interior and Exterior R134a 1.8oz. 285.0 70.0 4 Yes                                                                           |  |  |
| Height Adjustable Thermostat Type Fan Type Refrigerant Type Refrigerant Amount High Side PSI Low Side PSI Level Legs Qty Interior Drawers Interior Drawers Qty Drawer Dimensions                                                                                        | Dial Interior and Exterior R134a 1.8oz. 285.0 70.0 4 Yes                                                                           |  |  |
| Height Adjustable Thermostat Type Fan Type Refrigerant Type Refrigerant Amount High Side PSI Low Side PSI Level Legs Qty Interior Drawers Interior Drawers Qty  Drawer Dimensions Interior Height 1                                                                     | Dial Interior and Exterior R134a 1.8oz. 285.0 70.0 4 Yes 2                                                                         |  |  |
| Height Adjustable Thermostat Type Fan Type Refrigerant Type Refrigerant Amount High Side PSI Low Side PSI Level Legs Qty Interior Drawers Interior Drawers Qty  Drawer Dimensions Interior Height 1 Interior Width 1                                                    | Dial Interior and Exterior R134a 1.8oz. 285.0 70.0 4 Yes 2 9.5" (24 cm) 18.63" (47 cm)                                             |  |  |
| Height Adjustable Thermostat Type Fan Type Refrigerant Type Refrigerant Amount High Side PSI Low Side PSI Level Legs Qty Interior Drawers Interior Drawers Qty Drawer Dimensions Interior Width 1 Interior Depth 1                                                      | Dial Interior and Exterior R134a 1.8oz. 285.0 70.0 4 Yes 2 9.5" (24 cm) 18.63" (47 cm) 12.0" (30 cm)                               |  |  |
| Height Adjustable Thermostat Type Fan Type Refrigerant Type Refrigerant Amount High Side PSI Low Side PSI Level Legs Qty Interior Drawers Interior Drawers Qty  Drawer Dimensions Interior Height 1 Interior Depth 1 Interior Height 2                                  | Dial Interior and Exterior R134a 1.8oz. 285.0 70.0 4 Yes 2 9.5" (24 cm) 18.63" (47 cm) 12.0" (30 cm) 12.75" (32 cm)                |  |  |
| Height Adjustable Thermostat Type Fan Type Refrigerant Type Refrigerant Amount High Side PSI Low Side PSI Level Legs Qty Interior Drawers Interior Drawers Qty Drawer Dimensions Interior Height 1 Interior Width 1 Interior Depth 1 Interior Height 2 Interior Width 2 | Dial Interior and Exterior R134a 1.8oz. 285.0 70.0 4 Yes 2 9.5" (24 cm) 18.63" (47 cm) 12.0" (30 cm) 12.75" (32 cm) 17.25" (44 cm) |  |  |

| Compressor Step Height | 5.75" (15 cm)  |
|------------------------|----------------|
| Compressor Step Width  | 18.63" (47 cm) |
| Compressor Step Depth  | 4.0" (10 cm)   |