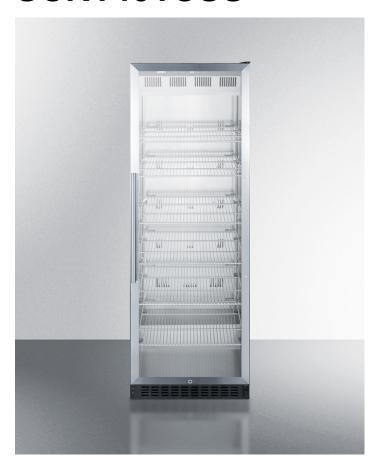

## **SCR1401CSS**

69.75" x 23.63" x 23.75" (H x W x D)

Full-size commercial beverage center with stainless steel interior, self-closing glass door, and stainless steel wrapped cabinet

## **Highlights:**

Commercially approved to NSF-7 standards

Stainless steel interior and exterior cabinet for lasting durability

Uniquely sized with a slim 24 inch footprint

## **Product Features:**

| Commercially listed             | Design meets UL-471 commercial standards and is ETL-S listed to NSF-7 standards for commercial use                     |  |
|---------------------------------|------------------------------------------------------------------------------------------------------------------------|--|
| Slim fit                        | Just 24" wide and deep for an easy fit in any setting                                                                  |  |
| Frost-free operation            | No-frost convenience for reduced user maintenance                                                                      |  |
| Stainless steel interior        | Walls are constructed from stainless steel for added strength and easy cleanup                                         |  |
| Double pane tempered glass door | Heat-safe glass door with stainless steel trim offers full display all the way down to the floor                       |  |
| Self-closing door               | Door will automatically close when left ajar, preventing items from accidentally being exposed to ambient temperatures |  |
| Digital thermostat              | Electronic controls for precise temperature management, with a readout viewable in Celsius or Fahrenheit               |  |
| Cantilevered shelving           | Adjustable shelving accommodates virtually any size with convenient cantilevered system                                |  |
| Recessed LED lighting           | On/off button to illuminate stored products with an attractive and energy efficient glow                               |  |