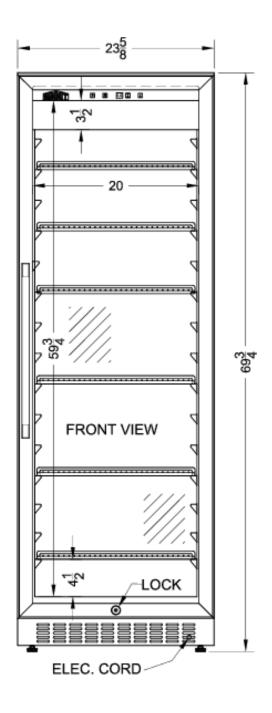

## **SCR1401CSS Specifications:**

| Overview                      |                     |  |
|-------------------------------|---------------------|--|
| Nominal Height                | 70.0" (178 cm)      |  |
| Height of Cabinet             | 69.75" (177 cm)     |  |
| Nominal Width                 | 24.0" (61 cm)       |  |
| Width                         | 23.63" (60 cm)      |  |
| Nominal Depth                 | 24.0" (61 cm)       |  |
| Depth                         | 23.75" (60 cm)      |  |
| Depth with Handle             | 25.63" (65 cm)      |  |
| Depth with door at 90°        | 46.75" (119 cm)     |  |
| Capacity                      | 12.6 cu.ft. (357 L) |  |
| Defrost Type                  | Frost-Free          |  |
| Door                          | Glass               |  |
| Cabinet                       | Stainless Steel     |  |
| US Electrical Safety          | ETL                 |  |
| Canadian Electrical<br>Safety | ETL-C               |  |
| Sanitation                    | ETL-S               |  |
| Amps                          | 1.7                 |  |
| Weight                        | 185.0 lbs. (84 kg)  |  |
| Parts & Labor Warranty        | 1 Year              |  |
| Compressor Warranty           | 5 Years             |  |
| UPC                           | 761101063690        |  |
| Refrigerator Features         |                     |  |
| Sabbath Mode                  | Yes                 |  |
| Door Swing                    | RHD                 |  |
| Reversible                    | No                  |  |
| Shelf Type                    | Chrome              |  |
| Shelf Qty                     | 6                   |  |
| Adjustable Shelves            | Yes                 |  |
| Thermostat Type               | Digital             |  |
| Fan Type                      | Interior            |  |
| Refrigerant Type              | R600a               |  |
| Refrigerant Amount            | 1.76oz.             |  |
| High Side PSI                 | 270.0               |  |
| Low Side PSI                  | 105.0               |  |
| Level Legs Qty                | 4                   |  |
| Interior Light                | Yes                 |  |
| Temperature Range             | 36 to 68°F          |  |
| Sound Level                   | 35.7 dB             |  |

| Dimensions             |                 |
|------------------------|-----------------|
| Interior Height        | 59.75" (152 cm) |
| Interior Width         | 20.0" (51 cm)   |
| Interior Depth         | 16.5" (42 cm)   |
| Compressor Step Height | 4.5" (11 cm)    |
| Compressor Step Width  | 4.5" (11 cm)    |
| Compressor Step Depth  | 4.5" (11 cm)    |