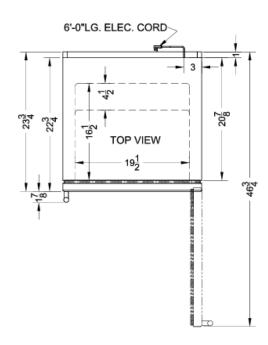

## **SCR1401CSS Specifications:**

| Overview                      |                     |  |
|-------------------------------|---------------------|--|
| Nominal Height                | 70.0" (178 cm)      |  |
| Height of Cabinet             | 69.75" (177 cm)     |  |
| Nominal Width                 | 24.0" (61 cm)       |  |
| Width                         | 23.63" (60 cm)      |  |
| Nominal Depth                 | 24.0" (61 cm)       |  |
| Depth                         | 23.75" (60 cm)      |  |
| Depth with Handle             | 25.63" (65 cm)      |  |
| Depth with door at 90°        | 46.75" (119 cm)     |  |
| Capacity                      | 12.6 cu.ft. (357 L) |  |
| Defrost Type                  | Frost-Free          |  |
| Door                          | Glass               |  |
| Cabinet                       | Stainless Steel     |  |
| US Electrical Safety          | ETL                 |  |
| Canadian Electrical<br>Safety | ETL-C               |  |
| Sanitation                    | ETL-S               |  |
| Amps                          | 1.7                 |  |
| Weight                        | 185.0 lbs. (84 kg)  |  |
| Parts & Labor Warranty        | 1 Year              |  |
| Compressor Warranty           | 5 Years             |  |
| UPC                           | 761101063690        |  |
| Refrigerator Features         |                     |  |
| Sabbath Mode                  | Yes                 |  |
| Door Swing                    | RHD                 |  |
| Reversible                    | No                  |  |
| Shelf Type                    | Chrome              |  |
| Shelf Qty                     | 6                   |  |
| Adjustable Shelves            | Yes                 |  |
| Thermostat Type               | Digital             |  |
| Fan Type                      | Interior            |  |
| Refrigerant Type              | R600a               |  |
| Refrigerant Amount            | 1.76oz.             |  |
| High Side PSI                 | 270.0               |  |
| Low Side PSI                  | 105.0               |  |
| Level Legs Qty                | 4                   |  |
| Interior Light                | Yes                 |  |
| Temperature Range             | 36 to 68°F          |  |
| Sound Level                   | 35.7 dB             |  |

| Dimensions             |                 |
|------------------------|-----------------|
| Interior Height        | 59.75" (152 cm) |
| Interior Width         | 20.0" (51 cm)   |
| Interior Depth         | 16.5" (42 cm)   |
| Compressor Step Height | 4.5" (11 cm)    |
| Compressor Step Width  | 4.5" (11 cm)    |
| Compressor Step Depth  | 4.5" (11 cm)    |