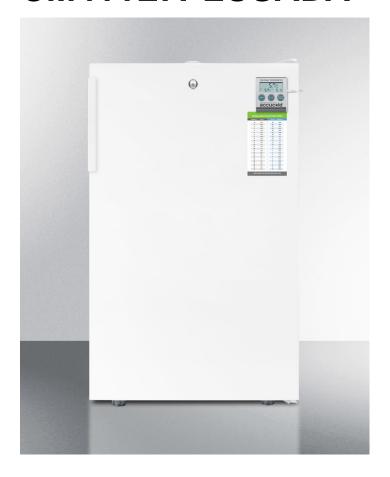

# CM411L7PLUSADA

32.5" x 19.25" x 21.38" (H x W x D)

ADA compliant 20" wide commercial refrigerator-freezer for freestanding use with a thermometer, internal fan, and front lock

#### **Highlights:**

32" height complies with ADA guidelines

Commercially listed to NSF-7 standards

Slim 20" width is ideal for any setting

#### **Product Features:**

| ADA compliant                             | 32" high meets ADA guidelines                                              |
|-------------------------------------------|----------------------------------------------------------------------------|
| Commercially listed                       | ETL-S listed to NSF standards for commercial use                           |
| Slim 20" width                            | Full 4.1 cu.ft. capacity inside conveniently slim footprint                |
| Fully finished white cabinet              | Allows the unit to be used freestanding                                    |
| Factory installed lock                    | Top-mounted for convenient security                                        |
| Thermometer                               | Thermometer provides external readout of current and high/low temperatures |
| Manual defrost                            | Efficient performance with reliable temperature stability                  |
| Internal fan with heat sink               | Fan-forced cooling helps the unit stay evenly cooled from top to bottom    |
| Hospital grade cord with 'green dot' plug | Secure three-pronged cord for added unit safety                            |