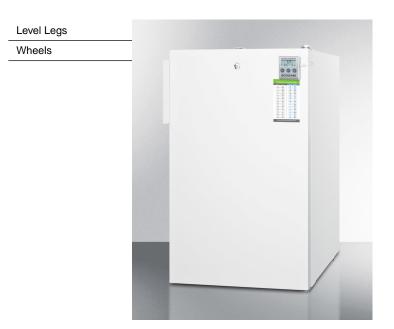

#### **Product Features:**

| ADA compliant                             | 32" high meets ADA guidelines                                              |
|-------------------------------------------|----------------------------------------------------------------------------|
| Commercially listed                       | ETL-S listed to NSF standards for commercial use                           |
| Slim 20" width                            | Full 4.1 cu.ft. capacity inside conveniently slim footprint                |
| Fully finished white cabinet              | Allows the unit to be used freestanding                                    |
| Factory installed lock                    | Top-mounted for convenient security                                        |
| Thermometer                               | Thermometer provides external readout of current and high/low temperatures |
| Manual defrost                            | Efficient performance with reliable temperature stability                  |
| Internal fan with heat sink               | Fan-forced cooling helps the unit stay evenly cooled from top to bottom    |
| Hospital grade cord with 'green dot' plug | Secure three-pronged cord for added unit safety                            |

### CM411L7PLUSADA Specifications:

| Overview                                                                                                                                                                                                                                         |                                                                                                              |
|--------------------------------------------------------------------------------------------------------------------------------------------------------------------------------------------------------------------------------------------------|--------------------------------------------------------------------------------------------------------------|
| Height of Cabinet                                                                                                                                                                                                                                | 32.0" (81 cm)                                                                                                |
| Height to Hinge Cap                                                                                                                                                                                                                              | 32.5" (83 cm)                                                                                                |
| Width                                                                                                                                                                                                                                            | 19.25" (49 cm)                                                                                               |
| Depth                                                                                                                                                                                                                                            | 21.38" (54 cm)                                                                                               |
| Depth with Handle                                                                                                                                                                                                                                | 23.0" (58 cm)                                                                                                |
| Depth with door at 90°                                                                                                                                                                                                                           | 39.5" (100 cm)                                                                                               |
| Capacity                                                                                                                                                                                                                                         | 4.1 cu.ft. (116 L)                                                                                           |
| Defrost Type                                                                                                                                                                                                                                     | Manual                                                                                                       |
| Door                                                                                                                                                                                                                                             | White                                                                                                        |
| Cabinet                                                                                                                                                                                                                                          | White                                                                                                        |
| US Electrical Safety                                                                                                                                                                                                                             | ETL                                                                                                          |
| Canadian Electrical<br>Safety                                                                                                                                                                                                                    | ETL-C                                                                                                        |
| Sanitation                                                                                                                                                                                                                                       | ETL-S                                                                                                        |
| Amps                                                                                                                                                                                                                                             | 1.4                                                                                                          |
| Voltage/Frequency                                                                                                                                                                                                                                | 115 V AC/60 Hz                                                                                               |
| Weight                                                                                                                                                                                                                                           | 64.0 lbs. (29 kg)                                                                                            |
| Parts & Labor Warranty                                                                                                                                                                                                                           | 1 Year                                                                                                       |
| Compressor Warranty                                                                                                                                                                                                                              | 5 Years                                                                                                      |
| UPC                                                                                                                                                                                                                                              | 761101038872                                                                                                 |
|                                                                                                                                                                                                                                                  |                                                                                                              |
| Refrigerator-Freezer                                                                                                                                                                                                                             |                                                                                                              |
| Refrigerator-Freezer  Door Swing                                                                                                                                                                                                                 | RHD                                                                                                          |
|                                                                                                                                                                                                                                                  | RHD<br>Factory<br>Reversible                                                                                 |
| Door Swing                                                                                                                                                                                                                                       | Factory                                                                                                      |
| Door Swing Reversible                                                                                                                                                                                                                            | Factory<br>Reversible                                                                                        |
| Door Swing Reversible Adjustable Shelves                                                                                                                                                                                                         | Factory<br>Reversible<br>Yes                                                                                 |
| Door Swing  Reversible  Adjustable Shelves  Interior Light  Refrigerator - Interior                                                                                                                                                              | Factory<br>Reversible<br>Yes<br>Yes                                                                          |
| Door Swing Reversible  Adjustable Shelves Interior Light Refrigerator - Interior Height Refrigerator - Interior                                                                                                                                  | Factory<br>Reversible<br>Yes<br>Yes<br>28.75" (73 cm)                                                        |
| Door Swing  Reversible  Adjustable Shelves  Interior Light  Refrigerator - Interior Height  Refrigerator - Interior Width  Refrigerator - Interior                                                                                               | Factory<br>Reversible<br>Yes<br>Yes<br>28.75" (73 cm)<br>15.75" (40 cm)                                      |
| Door Swing  Reversible  Adjustable Shelves Interior Light  Refrigerator - Interior Height  Refrigerator - Interior Width  Refrigerator - Interior Depth                                                                                          | Factory<br>Reversible Yes Yes 28.75" (73 cm) 15.75" (40 cm) 17.75" (45 cm)                                   |
| Door Swing Reversible  Adjustable Shelves Interior Light Refrigerator - Interior Height Refrigerator - Interior Width Refrigerator - Interior Depth Refrigerator - Shelf Type                                                                    | Factory<br>Reversible  Yes  Yes  28.75" (73 cm)  15.75" (40 cm)  17.75" (45 cm)  Wire                        |
| Door Swing Reversible  Adjustable Shelves Interior Light Refrigerator - Interior Height Refrigerator - Interior Width Refrigerator - Interior Depth Refrigerator - Shelf Type Refrigerator - Shelf Qty                                           | Factory<br>Reversible  Yes  Yes  28.75" (73 cm)  15.75" (40 cm)  17.75" (45 cm)  Wire                        |
| Door Swing Reversible  Adjustable Shelves Interior Light Refrigerator - Interior Height Refrigerator - Interior Width Refrigerator - Interior Depth Refrigerator - Shelf Type Refrigerator - Shelf Qty Thermostat Type                           | Factory<br>Reversible  Yes  Yes  28.75" (73 cm)  15.75" (40 cm)  17.75" (45 cm)  Wire  2  Dial               |
| Door Swing Reversible  Adjustable Shelves Interior Light Refrigerator - Interior Height Refrigerator - Interior Width Refrigerator - Interior Depth Refrigerator - Shelf Type Refrigerator - Shelf Qty Thermostat Type Fan Type                  | Factory Reversible  Yes  Yes  28.75" (73 cm)  15.75" (40 cm)  17.75" (45 cm)  Wire  2  Dial  Interior        |
| Door Swing Reversible  Adjustable Shelves Interior Light Refrigerator - Interior Height Refrigerator - Interior Width Refrigerator - Interior Depth Refrigerator - Shelf Type Refrigerator - Shelf Qty Thermostat Type Fan Type Refrigerant Type | Factory Reversible  Yes  Yes  28.75" (73 cm)  15.75" (40 cm)  17.75" (45 cm)  Wire  2  Dial  Interior  R134a |