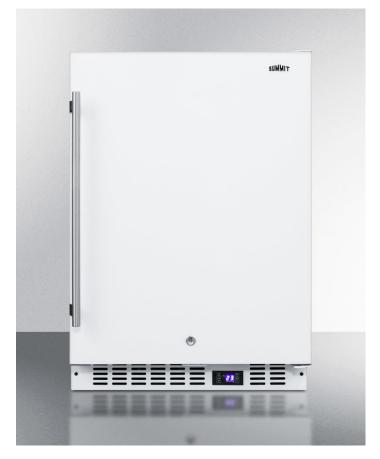

# SCFF52W

#### 34" x 23.63" x 23.5" (H x W x D)

Frost-free built-in undercounter all-freezer for residential or commercial use, with digital thermostat, lock, and white exterior finish

#### **Highlights:**

True frost-free operation saves you maintenance by preventing icy buildup

Flexible design allows built-in or freestanding use in 24" wide spaces

Digital thermostat allows easy temperature management

#### **Product Features:**

| Frost-free operation   | No-frost convenience eliminates the need to manually defrost the unit                                    |  |
|------------------------|----------------------------------------------------------------------------------------------------------|--|
| Built-in capable       | Make the best use of space by installing your freezer under the counter and flush with other cabinets    |  |
| Commercially approved  | ETL-S listed to NSF-7 commercial standards                                                               |  |
| Digital thermostat     | Electronic controls offer easy and intuitive temperature management                                      |  |
| Recessed LED light     | Elegant lighting with an on/off switch located on the control panel                                      |  |
| Reversible door        | User reversible door swing for added placement flexibility                                               |  |
| Adjustable shelves     | Rearrange your freezer space to accommodate all shapes and sizes or remove shelves for a simple clean-up |  |
| Factory installed lock | Keyed lock for a secure interior                                                                         |  |
| Professional handle    | Attractive chrome handle adds a touch of modern style                                                    |  |