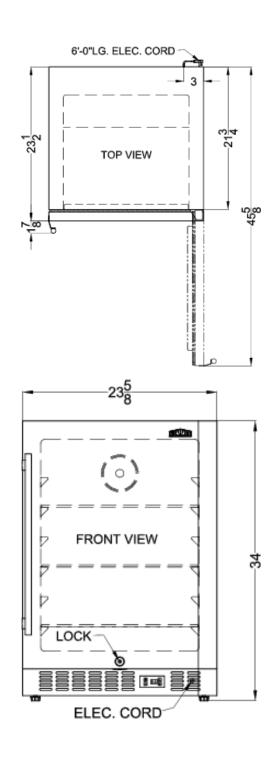

### **SCFF52W Specifications:**

| Width23.63" (60 cm)Depth23.5" (60 cm)Depth with Handle25.35" (64 cm)Depth with door at 90°45.63" (116 cm)Capacity4.7 cu.ft. (133 L)Defrost TypeFrost-FreeDoorWhiteCabinetWhiteUS Electrical SafetyETL-CSafetySanitationEnergy Usage/Year390.0kWh/yearAmps0.8Voltage/Frequency115 V AC/60 HzWeight88.0 lbs. (40 kg)Parts & Labor Warranty1 YearCompressor Warranty5 YearsUPC761101038544FreezerDoor SwingDoor SwingRHDReversibleYesInterior Height26.0" (66 cm)Interior Depth16.0" (41 cm)Shelf Qty3Adjustable ShelvesYesThermostat TypeDigitalInterior LightYesFan TypeInterior and<br>Exterior                                                                                                                                                                                                                                                                                                                                                                                                                                                                                                                                                                                                                                                                                                                                                                                                                             | Overview               |                          |  |
|-----------------------------------------------------------------------------------------------------------------------------------------------------------------------------------------------------------------------------------------------------------------------------------------------------------------------------------------------------------------------------------------------------------------------------------------------------------------------------------------------------------------------------------------------------------------------------------------------------------------------------------------------------------------------------------------------------------------------------------------------------------------------------------------------------------------------------------------------------------------------------------------------------------------------------------------------------------------------------------------------------------------------------------------------------------------------------------------------------------------------------------------------------------------------------------------------------------------------------------------------------------------------------------------------------------------------------------------------------------------------------------------------------------------------------|------------------------|--------------------------|--|
| Depth23.5" (60 cm)Depth with Handle25.35" (64 cm)Depth with door at 90°45.63" (116 cm)Capacity4.7 cu.ft. (133 L)Defrost TypeFrost-FreeDoorWhiteCabinetWhiteUS Electrical SafetyETLCanadian ElectricalETL-SSanitationETL-SEnergy Usage/Year390.0kWh/yearAmps0.8Voltage/Frequency115 V AC/60 HzWeight88.0 lbs. (40 kg)Parts & Labor Warranty1 YearCompressor Warranty5 YearsUPC761101038544FreezerYesInterior Height26.0" (66 cm)Interior Depth16.0" (41 cm)Shelf TypeChromeShelf Qty3Adjustable ShelvesYesFran TypeInterior and<br>Exterior                                                                                                                                                                                                                                                                                                                                                                                                                                                                                                                                                                                                                                                                                                                                                                                                                                                                                  | Height of Cabinet      | 34.0" (86 cm)            |  |
| Depth with Handle25.35" (64 cm)Depth with door at 90°45.63" (116 cm)Capacity4.7 cu.ft. (133 L)Defrost TypeFrost-FreeDoorWhiteCabinetWhiteUS Electrical SafetyETL-CSanitationETL-SEnergy Usage/Year390.0kWh/yearAmps0.8Voltage/Frequency115 V AC/60 HzWeight88.0 lbs. (40 kg)Parts & Labor Warranty1 YearCompressor Warranty5 YearsUPC761101038544FreezerYesDoor SwingRHDReversibleYesInterior Height26.0" (66 cm)Interior Depth16.0" (41 cm)Shelf TypeChromeShelf TypeYesThermostat TypeDigitalInterior LightYesFan TypeInterior and<br>Carter of the start | Width                  | 23.63" (60 cm)           |  |
| Depth with door at 90°45.63" (116 cm)Capacity4.7 cu.ft. (133 L)Defrost TypeFrost-FreeDoorWhiteCabinetWhiteUS Electrical SafetyETL-CSanitationETL-CSanitationETL-SEnergy Usage/Year390.0kWh/yearAmps0.8Voltage/Frequency115 V AC/60 HzWeight88.0 lbs. (40 kg)Parts & Labor Warranty1 YearCompressor Warranty5 YearsUPC761101038544FreezerVersibleDoor SwingRHDReversibleYesInterior Height26.0" (66 cm)Interior Depth16.0" (41 cm)Shelf TypeChromeShelf Qty3Adjustable ShelvesYesFan TypeInterior and<br>Exterior                                                                                                                                                                                                                                                                                                                                                                                                                                                                                                                                                                                                                                                                                                                                                                                                                                                                                                            | Depth                  | 23.5" (60 cm)            |  |
| Capacity4.7 cu.ft. (133 L)Defrost TypeFrost-FreeDoorWhiteCabinetWhiteUS Electrical SafetyETL-CSafetySanitationSanitationETL-SEnergy Usage/Year390.0kWh/yearAmps0.8Voltage/Frequency115 V AC/60 HzWeight88.0 lbs. (40 kg)Parts & Labor Warranty1 YearCompressor Warranty5 YearsUPC761101038544FreezerUPCDoor SwingRHDReversibleYesInterior Height26.0" (66 cm)Interior Depth16.0" (41 cm)Shelf TypeChromeShelf Qty3Adjustable ShelvesYesFan TypeInterior and<br>Exterior                                                                                                                                                                                                                                                                                                                                                                                                                                                                                                                                                                                                                                                                                                                                                                                                                                                                                                                                                     | Depth with Handle      | 25.35" (64 cm)           |  |
| Defrost TypeFrost-FreeDoorWhiteCabinetWhiteUS Electrical SafetyETL-CSanitationETL-SEnergy Usage/Year390.0kWh/yearAmps0.8Voltage/Frequency115 V AC/60 HzWeight88.0 lbs. (40 kg)Parts & Labor Warranty1 YearCompressor Warranty5 YearsUPC761101038544FreezerVoltage/FrequencyDoor SwingRHDReversibleYesInterior Height26.0" (66 cm)Interior Depth16.0" (41 cm)Shelf TypeChromeShelf Qty3Adjustable ShelvesYesFan TypeInterior and<br>Exterior                                                                                                                                                                                                                                                                                                                                                                                                                                                                                                                                                                                                                                                                                                                                                                                                                                                                                                                                                                                 | Depth with door at 90° | 45.63" (116 cm)          |  |
| DoorWhiteCabinetWhiteUS Electrical SafetyETL-CSafetyETL-CSanitationETL-SEnergy Usage/Year390.0kWh/yearAmps0.8Voltage/Frequency115 V AC/60 HzWeight88.0 lbs. (40 kg)Parts & Labor Warranty1 YearCompressor Warranty5 YearsUPC761101038544FreezerVoltage/TeapetDoor SwingRHDReversibleYesInterior Height26.0" (66 cm)Interior Depth16.0" (41 cm)Shelf TypeChromeShelf Qty3Adjustable ShelvesYesThermostat TypeDigitalInterior LightYesFan TypeInterior and<br>Exterior                                                                                                                                                                                                                                                                                                                                                                                                                                                                                                                                                                                                                                                                                                                                                                                                                                                                                                                                                        | Capacity               | 4.7 cu.ft. (133 L)       |  |
| CabinetWhiteUS Electrical SafetyETLCanadian ElectricalETL-CSafetySanitationSanitationETL-SEnergy Usage/Year390.0kWh/yearAmps0.8Voltage/Frequency115 V AC/60 HzWeight88.0 lbs. (40 kg)Parts & Labor Warranty1 YearCompressor Warranty5 YearsUPC761101038544FreezerUPCDoor SwingRHDReversibleYesInterior Height26.0" (66 cm)Interior Depth16.0" (41 cm)Shelf TypeChromeShelf Qty3Adjustable ShelvesYesFan TypeInterior and<br>Exterior                                                                                                                                                                                                                                                                                                                                                                                                                                                                                                                                                                                                                                                                                                                                                                                                                                                                                                                                                                                        | Defrost Type           | Frost-Free               |  |
| US Electrical SafetyETLCanadian Electrical<br>SafetyETL-C<br>SafetySanitationETL-SEnergy Usage/Year390.0kWh/yearAmps0.8Voltage/Frequency115 V AC/60 HzWeight88.0 lbs. (40 kg)Parts & Labor Warranty1 YearCompressor Warranty5 YearsUPC761101038544FreezerUPCDoor SwingRHDReversibleYesInterior Height26.0" (66 cm)Interior Depth16.0" (41 cm)Shelf TypeChromeShelf Qty3Adjustable ShelvesYesThermostat TypeDigitalInterior LightYesFan TypeInterior and<br>Exterior                                                                                                                                                                                                                                                                                                                                                                                                                                                                                                                                                                                                                                                                                                                                                                                                                                                                                                                                                         | Door                   | White                    |  |
| Canadian Electrical<br>SafetyETL-C<br>SafetySanitationETL-SEnergy Usage/Year390.0kWh/yearAmps0.8Voltage/Frequency115 V AC/60 HzWeight88.0 lbs. (40 kg)Parts & Labor Warranty1 YearCompressor Warranty5 YearsUPC761101038544Freezer1000r SwingDoor SwingRHDReversibleYesInterior Height26.0" (66 cm)Interior Depth16.0" (41 cm)Shelf TypeChromeShelf Qty3Adjustable ShelvesYesThermostat TypeDigitalInterior LightYesFan TypeInterior and<br>Exterior                                                                                                                                                                                                                                                                                                                                                                                                                                                                                                                                                                                                                                                                                                                                                                                                                                                                                                                                                                        | Cabinet                | White                    |  |
| SafetySanitationETL-SEnergy Usage/Year390.0kWh/yearAmps0.8Voltage/Frequency115 V AC/60 HzWeight88.0 lbs. (40 kg)Parts & Labor Warranty1 YearCompressor Warranty5 YearsUPC761101038544Freezer761101038544Door SwingRHDReversibleYesInterior Height26.0" (66 cm)Interior Depth16.0" (41 cm)Shelf TypeChromeShelf TypeYesThermostat TypeDigitalInterior LightYesFan TypeInterior and<br>Exterior                                                                                                                                                                                                                                                                                                                                                                                                                                                                                                                                                                                                                                                                                                                                                                                                                                                                                                                                                                                                                               | US Electrical Safety   | ETL                      |  |
| Energy Usage/Year390.0kWh/yearAmps0.8Voltage/Frequency115 V AC/60 HzWeight88.0 lbs. (40 kg)Parts & Labor Warranty1 YearCompressor Warranty5 YearsUPC761101038544Freezer1000 SwingReversibleYesInterior Height26.0" (66 cm)Interior Depth16.0" (41 cm)Shelf Qty3Adjustable ShelvesYesThermostat TypeDigitalInterior LightYesFan TypeInterior and<br>Exterior                                                                                                                                                                                                                                                                                                                                                                                                                                                                                                                                                                                                                                                                                                                                                                                                                                                                                                                                                                                                                                                                 |                        | ETL-C                    |  |
| Amps0.8Voltage/Frequency115 V AC/60 HzWeight88.0 lbs. (40 kg)Parts & Labor Warranty1 YearCompressor Warranty5 YearsUPC761101038544Freezer761101038544Door SwingRHDReversibleYesInterior Height26.0" (66 cm)Interior Depth16.0" (41 cm)Shelf TypeChromeShelf TypeYesThermostat TypeDigitalInterior LightYesFan TypeInterior and<br>Exterior                                                                                                                                                                                                                                                                                                                                                                                                                                                                                                                                                                                                                                                                                                                                                                                                                                                                                                                                                                                                                                                                                  | Sanitation             | ETL-S                    |  |
| Voltage/Frequency115 V AC/60 HzWeight88.0 lbs. (40 kg)Parts & Labor Warranty1 YearCompressor Warranty5 YearsUPC761101038544Freezer761101038544Door SwingRHDReversibleYesInterior Height26.0" (66 cm)Interior Width19.0" (48 cm)Interior Depth16.0" (41 cm)Shelf TypeChromeShelf Qty3Adjustable ShelvesYesThermostat TypeDigitalInterior LightYesFan TypeInterior and<br>Exterior                                                                                                                                                                                                                                                                                                                                                                                                                                                                                                                                                                                                                                                                                                                                                                                                                                                                                                                                                                                                                                            | Energy Usage/Year      | 390.0kWh/year            |  |
| Weight88.0 lbs. (40 kg)Parts & Labor Warranty1 YearCompressor Warranty5 YearsUPC761101038544FreezerPartsDoor SwingRHDReversibleYesInterior Height26.0" (66 cm)Interior Width19.0" (48 cm)Interior Depth16.0" (41 cm)Shelf TypeChromeShelf Qty3Adjustable ShelvesYesThermostat TypeDigitalInterior LightYesFan TypeInterior and Exterior                                                                                                                                                                                                                                                                                                                                                                                                                                                                                                                                                                                                                                                                                                                                                                                                                                                                                                                                                                                                                                                                                     | Amps                   | 0.8                      |  |
| Parts & Labor Warranty1 YearCompressor Warranty5 YearsUPC761101038544FreezerPreezerDoor SwingRHDReversibleYesInterior Height26.0" (66 cm)Interior Width19.0" (48 cm)Interior Depth16.0" (41 cm)Shelf TypeChromeShelf Qty3Adjustable ShelvesYesThermostat TypeDigitalInterior LightYesFan TypeInterior and<br>Exterior                                                                                                                                                                                                                                                                                                                                                                                                                                                                                                                                                                                                                                                                                                                                                                                                                                                                                                                                                                                                                                                                                                       | Voltage/Frequency      | 115 V AC/60 Hz           |  |
| Compressor Warranty5 YearsUPC761101038544FreezerPreezerDoor SwingRHDReversibleYesInterior Height26.0" (66 cm)Interior Width19.0" (48 cm)Interior Depth16.0" (41 cm)Shelf TypeChromeShelf Qty3Adjustable ShelvesYesThermostat TypeDigitalInterior LightYesFan TypeInterior and<br>Exterior                                                                                                                                                                                                                                                                                                                                                                                                                                                                                                                                                                                                                                                                                                                                                                                                                                                                                                                                                                                                                                                                                                                                   | Weight                 | 88.0 lbs. (40 kg)        |  |
| UPC761101038544FreezerRHDDoor SwingRHDReversibleYesInterior Height26.0" (66 cm)Interior Width19.0" (48 cm)Interior Depth16.0" (41 cm)Shelf TypeChromeShelf Qty3Adjustable ShelvesYesThermostat TypeDigitalInterior LightYesFan TypeInterior and<br>Exterior                                                                                                                                                                                                                                                                                                                                                                                                                                                                                                                                                                                                                                                                                                                                                                                                                                                                                                                                                                                                                                                                                                                                                                 | Parts & Labor Warranty | 1 Year                   |  |
| FreezerDoor SwingRHDReversibleYesInterior Height26.0" (66 cm)Interior Width19.0" (48 cm)Interior Depth16.0" (41 cm)Shelf TypeChromeShelf Qty3Adjustable ShelvesYesThermostat TypeDigitalInterior LightYesFan TypeInterior and<br>Exterior                                                                                                                                                                                                                                                                                                                                                                                                                                                                                                                                                                                                                                                                                                                                                                                                                                                                                                                                                                                                                                                                                                                                                                                   | Compressor Warranty    | 5 Years                  |  |
| Door SwingRHDReversibleYesInterior Height26.0" (66 cm)Interior Width19.0" (48 cm)Interior Depth16.0" (41 cm)Shelf TypeChromeShelf Qty3Adjustable ShelvesYesThermostat TypeDigitalInterior LightYesFan TypeInterior and<br>Exterior                                                                                                                                                                                                                                                                                                                                                                                                                                                                                                                                                                                                                                                                                                                                                                                                                                                                                                                                                                                                                                                                                                                                                                                          | UPC                    | 761101038544             |  |
| ReversibleYesInterior Height26.0" (66 cm)Interior Width19.0" (48 cm)Interior Depth16.0" (41 cm)Shelf TypeChromeShelf Qty3Adjustable ShelvesYesThermostat TypeDigitalInterior LightYesFan TypeInterior and<br>Exterior                                                                                                                                                                                                                                                                                                                                                                                                                                                                                                                                                                                                                                                                                                                                                                                                                                                                                                                                                                                                                                                                                                                                                                                                       | Freezer                |                          |  |
| Interior Height26.0" (66 cm)Interior Width19.0" (48 cm)Interior Depth16.0" (41 cm)Shelf TypeChromeShelf Qty3Adjustable ShelvesYesThermostat TypeDigitalInterior LightYesFan TypeInterior and<br>Exterior                                                                                                                                                                                                                                                                                                                                                                                                                                                                                                                                                                                                                                                                                                                                                                                                                                                                                                                                                                                                                                                                                                                                                                                                                    | Door Swing             | RHD                      |  |
| Interior Width19.0" (48 cm)Interior Depth16.0" (41 cm)Shelf TypeChromeShelf Qty3Adjustable ShelvesYesThermostat TypeDigitalInterior LightYesFan TypeInterior and<br>Exterior                                                                                                                                                                                                                                                                                                                                                                                                                                                                                                                                                                                                                                                                                                                                                                                                                                                                                                                                                                                                                                                                                                                                                                                                                                                | Reversible             | Yes                      |  |
| Interior Depth16.0" (41 cm)Shelf TypeChromeShelf Qty3Adjustable ShelvesYesThermostat TypeDigitalInterior LightYesFan TypeInterior and<br>Exterior                                                                                                                                                                                                                                                                                                                                                                                                                                                                                                                                                                                                                                                                                                                                                                                                                                                                                                                                                                                                                                                                                                                                                                                                                                                                           | Interior Height        | 26.0" (66 cm)            |  |
| Shelf TypeChromeShelf Qty3Adjustable ShelvesYesThermostat TypeDigitalInterior LightYesFan TypeInterior and<br>Exterior                                                                                                                                                                                                                                                                                                                                                                                                                                                                                                                                                                                                                                                                                                                                                                                                                                                                                                                                                                                                                                                                                                                                                                                                                                                                                                      | Interior Width         | 19.0" (48 cm)            |  |
| Shelf Qty3Adjustable ShelvesYesThermostat TypeDigitalInterior LightYesFan TypeInterior and<br>Exterior                                                                                                                                                                                                                                                                                                                                                                                                                                                                                                                                                                                                                                                                                                                                                                                                                                                                                                                                                                                                                                                                                                                                                                                                                                                                                                                      | Interior Depth         | 16.0" (41 cm)            |  |
| Adjustable ShelvesYesThermostat TypeDigitalInterior LightYesFan TypeInterior and<br>Exterior                                                                                                                                                                                                                                                                                                                                                                                                                                                                                                                                                                                                                                                                                                                                                                                                                                                                                                                                                                                                                                                                                                                                                                                                                                                                                                                                | Shelf Type             | Chrome                   |  |
| Thermostat TypeDigitalInterior LightYesFan TypeInterior and<br>Exterior                                                                                                                                                                                                                                                                                                                                                                                                                                                                                                                                                                                                                                                                                                                                                                                                                                                                                                                                                                                                                                                                                                                                                                                                                                                                                                                                                     | Shelf Qty              | 3                        |  |
| Interior Light Yes   Fan Type Interior and Exterior                                                                                                                                                                                                                                                                                                                                                                                                                                                                                                                                                                                                                                                                                                                                                                                                                                                                                                                                                                                                                                                                                                                                                                                                                                                                                                                                                                         | Adjustable Shelves     | Yes                      |  |
| Fan Type Interior and Exterior                                                                                                                                                                                                                                                                                                                                                                                                                                                                                                                                                                                                                                                                                                                                                                                                                                                                                                                                                                                                                                                                                                                                                                                                                                                                                                                                                                                              | Thermostat Type        | Digital                  |  |
| Exterior                                                                                                                                                                                                                                                                                                                                                                                                                                                                                                                                                                                                                                                                                                                                                                                                                                                                                                                                                                                                                                                                                                                                                                                                                                                                                                                                                                                                                    | Interior Light         | Yes                      |  |
| Refrigerant Type R600a                                                                                                                                                                                                                                                                                                                                                                                                                                                                                                                                                                                                                                                                                                                                                                                                                                                                                                                                                                                                                                                                                                                                                                                                                                                                                                                                                                                                      | Fan Type               | Interior and<br>Exterior |  |
|                                                                                                                                                                                                                                                                                                                                                                                                                                                                                                                                                                                                                                                                                                                                                                                                                                                                                                                                                                                                                                                                                                                                                                                                                                                                                                                                                                                                                             | Refrigerant Type       | R600a                    |  |
| Refrigerant Amount 1.24 oz.                                                                                                                                                                                                                                                                                                                                                                                                                                                                                                                                                                                                                                                                                                                                                                                                                                                                                                                                                                                                                                                                                                                                                                                                                                                                                                                                                                                                 | Refrigerant Amount     | 1.24 oz.                 |  |
| High Side PSI 270.0                                                                                                                                                                                                                                                                                                                                                                                                                                                                                                                                                                                                                                                                                                                                                                                                                                                                                                                                                                                                                                                                                                                                                                                                                                                                                                                                                                                                         | High Side PSI          | 270.0                    |  |
| Low Side PSI 105.0                                                                                                                                                                                                                                                                                                                                                                                                                                                                                                                                                                                                                                                                                                                                                                                                                                                                                                                                                                                                                                                                                                                                                                                                                                                                                                                                                                                                          | Low Side PSI           | 105.0                    |  |