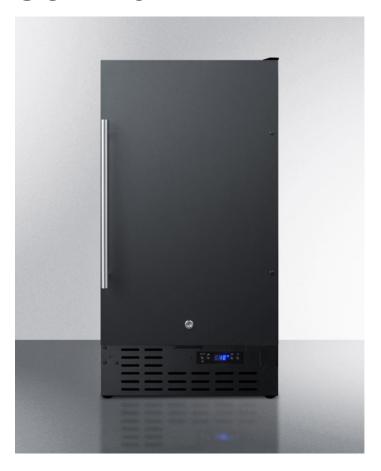

# SCFF1842ADA

31.38" x 17.75" x 24" (H x W x D)

ADA compliant 18" wide frost-free freezer in black for builtin or freestanding use, with lock and digital thermostat

#### **Highlights:**

32" height for use under lower ADA compliant counters

Unique 18" width is ideal for small homes and microkitchens

Fully frost-free for low maintenance operation

#### **Product Features:**

| ADA compliant                | Sized just under 32" high for installation under lower ADA compliant counters          |  |
|------------------------------|----------------------------------------------------------------------------------------|--|
| Built-in capable             | Make the best use of space by installing your appliance under the counter              |  |
| Fully finished black cabinet | Allows the unit to be used freestanding                                                |  |
| Frost-free operation         | Eliminates the need to manually defrost the interior                                   |  |
| Factory installed lock       | Keyed security on the door                                                             |  |
| Digital thermostat           | Electronic controls for precise temperature management.                                |  |
| Digital display              | Temperature readout can be shown in Celsius or Fahrenheit                              |  |
| Adjustable chrome shelves    | Rearrange interior space to accommodate all sizes or remove shelves for simple cleanup |  |
| Reversible door              | User-reversible door swing for added flexibility                                       |  |