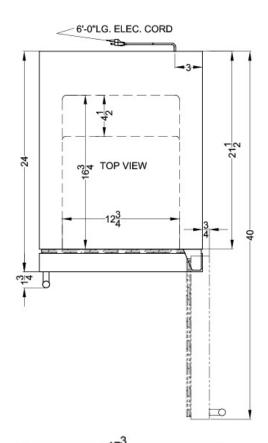

### **SCFF1842ADA Specifications:**

| Overview                      |                          |
|-------------------------------|--------------------------|
| Nominal Height                | 32.0" (81 cm)            |
| Height of Cabinet             | 31.38" (80 cm)           |
| Nominal Width                 | 18.0" (46 cm)            |
| Width                         | 17.75" (45 cm)           |
| Nominal Depth                 | 24.0" (61 cm)            |
| Depth                         | 24.0" (61 cm)            |
| Depth with Handle             | 25.75" (65 cm)           |
| Depth with door at 90°        | 40.0" (102 cm)           |
| Capacity                      | 2.7 cu.ft. (76 L)        |
| Defrost Type                  | Frost-Free               |
| Door                          | Black                    |
| Cabinet                       | Black                    |
| US Electrical Safety          | ETL                      |
| Canadian Electrical<br>Safety | ETL-C                    |
| Energy Usage/Year             | 346.0kWh/year            |
| Amps                          | 1.25                     |
| Voltage/Frequency             | 115 V AC/60 Hz           |
| Weight                        | 80.0 lbs. (36 kg)        |
| Parts & Labor Warranty        | 1 Year                   |
| Compressor Warranty           | 5 Years                  |
| UPC                           | 761101045825             |
| Freezer                       |                          |
| Door Swing                    | RHD                      |
| Reversible                    | Yes                      |
| Interior Height               | 23.5" (60 cm)            |
| Interior Width                | 12.75" (32 cm)           |
| Interior Depth                | 16.75" (43 cm)           |
| Shelf Type                    | Chrome                   |
| Shelf Qty                     | 4                        |
| Adjustable Shelves            | Yes                      |
| Thermostat Type               | Digital                  |
| Fan Type                      | Interior and<br>Exterior |
| Refrigerant Type              | R600a                    |
| Refrigerant Amount            | 1.06 oz.                 |
|                               |                          |
| High Side PSI                 | 150.0                    |
|                               | 150.0<br>50.0            |

| Compressor Step Height | 4.5" (11 cm)   |
|------------------------|----------------|
| Compressor Step Width  | 12.75" (32 cm) |
| Compressor Step Depth  | 4.5" (11 cm)   |
| Sound Level            | 35.1 dB        |