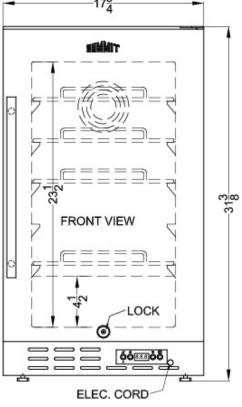

### **SCFF1842ADA Specifications:**

| Overview                      |                          |
|-------------------------------|--------------------------|
| Nominal Height                | 32.0" (81 cm)            |
| Height of Cabinet             | 31.38" (80 cm)           |
| Nominal Width                 | 18.0" (46 cm)            |
| Width                         | 17.75" (45 cm)           |
| Nominal Depth                 | 24.0" (61 cm)            |
| Depth                         | 24.0" (61 cm)            |
| Depth with Handle             | 25.75" (65 cm)           |
| Depth with door at 90°        | 40.0" (102 cm)           |
| Capacity                      | 2.7 cu.ft. (76 L)        |
| Defrost Type                  | Frost-Free               |
| Door                          | Black                    |
| Cabinet                       | Black                    |
| US Electrical Safety          | ETL                      |
| Canadian Electrical<br>Safety | ETL-C                    |
| Energy Usage/Year             | 346.0kWh/year            |
| Amps                          | 1.25                     |
| Voltage/Frequency             | 115 V AC/60 Hz           |
| Weight                        | 80.0 lbs. (36 kg)        |
| Parts & Labor Warranty        | 1 Year                   |
| Compressor Warranty           | 5 Years                  |
| UPC                           | 761101045825             |
| Freezer                       |                          |
| Door Swing                    | RHD                      |
| Reversible                    | Yes                      |
| Interior Height               | 23.5" (60 cm)            |
| Interior Width                | 12.75" (32 cm)           |
| Interior Depth                | 16.75" (43 cm)           |
| Shelf Type                    | Chrome                   |
| Shelf Qty                     | 4                        |
| Adjustable Shelves            | Yes                      |
| Thermostat Type               | Digital                  |
| Fan Type                      | Interior and<br>Exterior |
| Refrigerant Type              | R600a                    |
| Refrigerant Amount            | 1.06 oz.                 |
|                               |                          |
| High Side PSI                 | 150.0                    |
|                               | 150.0<br>50.0            |