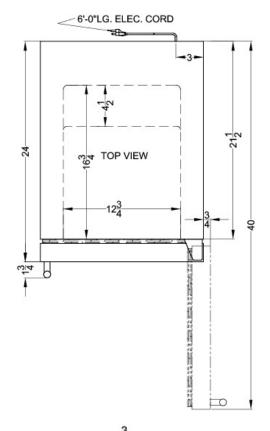

# **SCFF1842**

34.25" x 17.75" x 24" (H x W x D)

18" wide frost-free freezer in black for built-in or freestanding use, with lock and digital thermostat