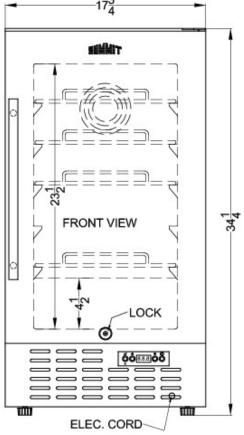

# **SCFF1842**

34.25" x 17.75" x 24" (H x W x D)

18" wide frost-free freezer in black for built-in or freestanding use, with lock and digital thermostat

#### **Product Features:**

| Built-in capable             | Make the best use of space by installing your appliance under the counter              |
|------------------------------|----------------------------------------------------------------------------------------|
| Fully finished black cabinet | Allows the unit to be used freestanding                                                |
| Factory installed lock       | Keyed security on the door                                                             |
| Digital thermostat           | Electronic controls for precise temperature management.                                |
| Digital display              | Temperature readout can be shown in Celsius or Fahrenheit                              |
| Frost-free operation         | Eliminates the need to manually defrost the interior                                   |
| Adjustable chrome shelves    | Rearrange interior space to accommodate all sizes or remove shelves for simple cleanup |
| Reversible door              | User-reversible door swing for added flexibility                                       |
| Professional handle          | Stainless steel handle completes the professional look                                 |