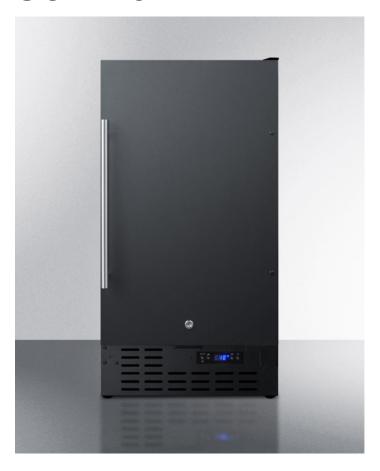

# **SCFF1842**

34.25" x 17.75" x 24" (H x W x D)

18" wide frost-free freezer in black for built-in or freestanding use, with lock and digital thermostat

### Highlights:

Unique 18" width is ideal for small homes and microkitchens

Fully frost-free for low maintenance operation

Flexible design allows built-in or freestanding use under counters

#### **Product Features:**

| Built-in capable             | Make the best use of space by installing your appliance under the counter              |
|------------------------------|----------------------------------------------------------------------------------------|
| Fully finished black cabinet | Allows the unit to be used freestanding                                                |
| Factory installed lock       | Keyed security on the door                                                             |
| Digital thermostat           | Electronic controls for precise temperature management.                                |
| Digital display              | Temperature readout can be shown in Celsius or Fahrenheit                              |
| Frost-free operation         | Eliminates the need to manually defrost the interior                                   |
| Adjustable chrome shelves    | Rearrange interior space to accommodate all sizes or remove shelves for simple cleanup |
| Reversible door              | User-reversible door swing for added flexibility                                       |
| Professional handle          | Stainless steel handle completes the professional look                                 |