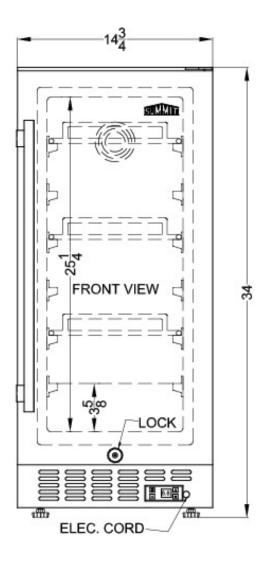

### **SCFF1533B Specifications:**

| Overview                                                                                                                                                                                                          |                                                                                                                                                     |
|-------------------------------------------------------------------------------------------------------------------------------------------------------------------------------------------------------------------|-----------------------------------------------------------------------------------------------------------------------------------------------------|
| Height of Cabinet                                                                                                                                                                                                 | 34.0" (86 cm)                                                                                                                                       |
| Width                                                                                                                                                                                                             | 14.75" (37 cm)                                                                                                                                      |
| Depth                                                                                                                                                                                                             | 22.75" (58 cm)                                                                                                                                      |
| Depth with Handle                                                                                                                                                                                                 | 24.63" (63 cm)                                                                                                                                      |
| Depth with door at 90°                                                                                                                                                                                            | 36.25" (92 cm)                                                                                                                                      |
| Capacity                                                                                                                                                                                                          | 2.4 cu.ft. (68 L)                                                                                                                                   |
| Defrost Type                                                                                                                                                                                                      | Frost-Free                                                                                                                                          |
| Door                                                                                                                                                                                                              | Black                                                                                                                                               |
| Cabinet                                                                                                                                                                                                           | Black                                                                                                                                               |
| US Electrical Safety                                                                                                                                                                                              | ETL                                                                                                                                                 |
| Canadian Electrical<br>Safety                                                                                                                                                                                     | ETL-C                                                                                                                                               |
| Sanitation                                                                                                                                                                                                        | ETL-S                                                                                                                                               |
| Energy Usage/Year                                                                                                                                                                                                 | 330.0kWh/year                                                                                                                                       |
| Amps                                                                                                                                                                                                              | 0.8                                                                                                                                                 |
| Voltage/Frequency                                                                                                                                                                                                 | 115 V AC/60 Hz                                                                                                                                      |
| Weight                                                                                                                                                                                                            | 63.0 lbs. (29 kg)                                                                                                                                   |
| Parts & Labor Warranty                                                                                                                                                                                            | 1 Year                                                                                                                                              |
| Compressor Warranty                                                                                                                                                                                               | 5 Years                                                                                                                                             |
|                                                                                                                                                                                                                   |                                                                                                                                                     |
| UPC                                                                                                                                                                                                               | 761101038490                                                                                                                                        |
|                                                                                                                                                                                                                   |                                                                                                                                                     |
| UPC                                                                                                                                                                                                               |                                                                                                                                                     |
| UPC<br>Freezer                                                                                                                                                                                                    | 761101038490                                                                                                                                        |
| UPC Freezer Door Swing                                                                                                                                                                                            | 761101038490<br>RHD                                                                                                                                 |
| UPC Freezer Door Swing Reversible                                                                                                                                                                                 | 761101038490<br>RHD<br>Yes                                                                                                                          |
| UPC Freezer Door Swing Reversible Interior Height                                                                                                                                                                 | 761101038490<br>RHD<br>Yes<br>25.25" (64 cm)                                                                                                        |
| UPC Freezer Door Swing Reversible Interior Height Interior Width                                                                                                                                                  | 761101038490  RHD  Yes  25.25" (64 cm)  10.25" (26 cm)                                                                                              |
| UPC Freezer  Door Swing Reversible Interior Height Interior Width Interior Depth Shelf Type Shelf Qty                                                                                                             | 761101038490  RHD  Yes  25.25" (64 cm)  10.25" (26 cm)  16.38" (42 cm)                                                                              |
| UPC Freezer Door Swing Reversible Interior Height Interior Width Interior Depth Shelf Type                                                                                                                        | 761101038490  RHD  Yes  25.25" (64 cm)  10.25" (26 cm)  16.38" (42 cm)  Chrome                                                                      |
| UPC Freezer  Door Swing Reversible Interior Height Interior Width Interior Depth Shelf Type Shelf Qty                                                                                                             | 761101038490  RHD  Yes  25.25" (64 cm)  10.25" (26 cm)  16.38" (42 cm)  Chrome                                                                      |
| UPC Freezer Door Swing Reversible Interior Height Interior Width Interior Depth Shelf Type Shelf Qty Adjustable Shelves                                                                                           | 761101038490  RHD  Yes  25.25" (64 cm)  10.25" (26 cm)  16.38" (42 cm)  Chrome  3  Yes                                                              |
| UPC Freezer Door Swing Reversible Interior Height Interior Width Interior Depth Shelf Type Shelf Qty Adjustable Shelves Thermostat Type                                                                           | 761101038490  RHD  Yes  25.25" (64 cm)  10.25" (26 cm)  16.38" (42 cm)  Chrome  3  Yes  Digital                                                     |
| UPC Freezer Door Swing Reversible Interior Height Interior Width Interior Depth Shelf Type Shelf Qty Adjustable Shelves Thermostat Type Interior Light                                                            | 761101038490  RHD  Yes  25.25" (64 cm)  10.25" (26 cm)  16.38" (42 cm)  Chrome  3  Yes  Digital  Yes  Interior and                                  |
| UPC Freezer Door Swing Reversible Interior Height Interior Width Interior Depth Shelf Type Shelf Qty Adjustable Shelves Thermostat Type Interior Light Fan Type                                                   | 761101038490  RHD  Yes  25.25" (64 cm)  10.25" (26 cm)  16.38" (42 cm)  Chrome  3  Yes  Digital  Yes  Interior and Exterior                         |
| UPC Freezer Door Swing Reversible Interior Height Interior Width Interior Depth Shelf Type Shelf Qty Adjustable Shelves Thermostat Type Interior Light Fan Type Refrigerant Type                                  | 761101038490  RHD  Yes  25.25" (64 cm)  10.25" (26 cm)  16.38" (42 cm)  Chrome  3  Yes  Digital  Yes  Interior and Exterior  R600a                  |
| UPC Freezer Door Swing Reversible Interior Height Interior Width Interior Depth Shelf Type Shelf Qty Adjustable Shelves Thermostat Type Interior Light Fan Type Refrigerant Type Refrigerant Amount               | 761101038490  RHD  Yes  25.25" (64 cm)  10.25" (26 cm)  16.38" (42 cm)  Chrome  3  Yes  Digital  Yes  Interior and Exterior  R600a  0.88 oz.        |
| UPC Freezer Door Swing Reversible Interior Height Interior Width Interior Depth Shelf Type Shelf Qty Adjustable Shelves Thermostat Type Interior Light Fan Type Refrigerant Type Refrigerant Amount High Side PSI | 761101038490  RHD  Yes  25.25" (64 cm)  10.25" (26 cm)  16.38" (42 cm)  Chrome  3  Yes  Digital  Yes  Interior and Exterior  R600a  0.88 oz.  270.0 |

| Compressor Step Width | 10.25" (26 cm) |
|-----------------------|----------------|
| Compressor Step Depth | 4.63" (12 cm)  |
| Temperature Range     | -11°F to 11°F  |
| Sabbath Mode          | Yes            |