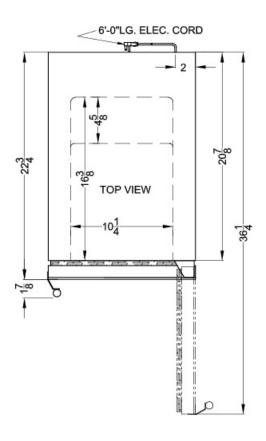

### **SCFF1533B Specifications:**

| Overview                                                                                                                                                                                                          |                                                                                                                                                     |
|-------------------------------------------------------------------------------------------------------------------------------------------------------------------------------------------------------------------|-----------------------------------------------------------------------------------------------------------------------------------------------------|
| Height of Cabinet                                                                                                                                                                                                 | 34.0" (86 cm)                                                                                                                                       |
| Width                                                                                                                                                                                                             | 14.75" (37 cm)                                                                                                                                      |
| Depth                                                                                                                                                                                                             | 22.75" (58 cm)                                                                                                                                      |
| Depth with Handle                                                                                                                                                                                                 | 24.63" (63 cm)                                                                                                                                      |
| Depth with door at 90°                                                                                                                                                                                            | 36.25" (92 cm)                                                                                                                                      |
| Capacity                                                                                                                                                                                                          | 2.4 cu.ft. (68 L)                                                                                                                                   |
| Defrost Type                                                                                                                                                                                                      | Frost-Free                                                                                                                                          |
| Door                                                                                                                                                                                                              | Black                                                                                                                                               |
| Cabinet                                                                                                                                                                                                           | Black                                                                                                                                               |
| US Electrical Safety                                                                                                                                                                                              | ETL                                                                                                                                                 |
| Canadian Electrical<br>Safety                                                                                                                                                                                     | ETL-C                                                                                                                                               |
| Sanitation                                                                                                                                                                                                        | ETL-S                                                                                                                                               |
| Energy Usage/Year                                                                                                                                                                                                 | 330.0kWh/year                                                                                                                                       |
| Amps                                                                                                                                                                                                              | 0.8                                                                                                                                                 |
| Voltage/Frequency                                                                                                                                                                                                 | 115 V AC/60 Hz                                                                                                                                      |
| Weight                                                                                                                                                                                                            | 63.0 lbs. (29 kg)                                                                                                                                   |
| Parts & Labor Warranty                                                                                                                                                                                            | 1 Year                                                                                                                                              |
| Compressor Warranty                                                                                                                                                                                               | 5 Years                                                                                                                                             |
|                                                                                                                                                                                                                   |                                                                                                                                                     |
| UPC                                                                                                                                                                                                               | 761101038490                                                                                                                                        |
|                                                                                                                                                                                                                   |                                                                                                                                                     |
| UPC                                                                                                                                                                                                               |                                                                                                                                                     |
| UPC<br>Freezer                                                                                                                                                                                                    | 761101038490                                                                                                                                        |
| UPC Freezer Door Swing                                                                                                                                                                                            | 761101038490<br>RHD                                                                                                                                 |
| UPC Freezer Door Swing Reversible                                                                                                                                                                                 | 761101038490<br>RHD<br>Yes                                                                                                                          |
| UPC Freezer Door Swing Reversible Interior Height                                                                                                                                                                 | 761101038490<br>RHD<br>Yes<br>25.25" (64 cm)                                                                                                        |
| UPC Freezer Door Swing Reversible Interior Height Interior Width                                                                                                                                                  | 761101038490  RHD  Yes  25.25" (64 cm)  10.25" (26 cm)                                                                                              |
| UPC Freezer  Door Swing Reversible Interior Height Interior Width Interior Depth Shelf Type Shelf Qty                                                                                                             | 761101038490  RHD  Yes  25.25" (64 cm)  10.25" (26 cm)  16.38" (42 cm)                                                                              |
| UPC Freezer Door Swing Reversible Interior Height Interior Width Interior Depth Shelf Type                                                                                                                        | 761101038490  RHD  Yes  25.25" (64 cm)  10.25" (26 cm)  16.38" (42 cm)  Chrome                                                                      |
| UPC Freezer  Door Swing Reversible Interior Height Interior Width Interior Depth Shelf Type Shelf Qty                                                                                                             | 761101038490  RHD  Yes  25.25" (64 cm)  10.25" (26 cm)  16.38" (42 cm)  Chrome                                                                      |
| UPC Freezer Door Swing Reversible Interior Height Interior Width Interior Depth Shelf Type Shelf Qty Adjustable Shelves                                                                                           | 761101038490  RHD  Yes  25.25" (64 cm)  10.25" (26 cm)  16.38" (42 cm)  Chrome  3  Yes                                                              |
| UPC Freezer Door Swing Reversible Interior Height Interior Width Interior Depth Shelf Type Shelf Qty Adjustable Shelves Thermostat Type                                                                           | 761101038490  RHD  Yes  25.25" (64 cm)  10.25" (26 cm)  16.38" (42 cm)  Chrome  3  Yes  Digital                                                     |
| UPC Freezer Door Swing Reversible Interior Height Interior Width Interior Depth Shelf Type Shelf Qty Adjustable Shelves Thermostat Type Interior Light                                                            | 761101038490  RHD  Yes  25.25" (64 cm)  10.25" (26 cm)  16.38" (42 cm)  Chrome  3  Yes  Digital  Yes  Interior and                                  |
| UPC Freezer Door Swing Reversible Interior Height Interior Width Interior Depth Shelf Type Shelf Qty Adjustable Shelves Thermostat Type Interior Light Fan Type                                                   | 761101038490  RHD  Yes  25.25" (64 cm)  10.25" (26 cm)  16.38" (42 cm)  Chrome  3  Yes  Digital  Yes  Interior and Exterior                         |
| UPC Freezer Door Swing Reversible Interior Height Interior Width Interior Depth Shelf Type Shelf Qty Adjustable Shelves Thermostat Type Interior Light Fan Type Refrigerant Type                                  | 761101038490  RHD  Yes  25.25" (64 cm)  10.25" (26 cm)  16.38" (42 cm)  Chrome  3  Yes  Digital  Yes  Interior and Exterior  R600a                  |
| UPC Freezer Door Swing Reversible Interior Height Interior Width Interior Depth Shelf Type Shelf Qty Adjustable Shelves Thermostat Type Interior Light Fan Type Refrigerant Type Refrigerant Amount               | 761101038490  RHD  Yes  25.25" (64 cm)  10.25" (26 cm)  16.38" (42 cm)  Chrome  3  Yes  Digital  Yes  Interior and Exterior  R600a  0.88 oz.        |
| UPC Freezer Door Swing Reversible Interior Height Interior Width Interior Depth Shelf Type Shelf Qty Adjustable Shelves Thermostat Type Interior Light Fan Type Refrigerant Type Refrigerant Amount High Side PSI | 761101038490  RHD  Yes  25.25" (64 cm)  10.25" (26 cm)  16.38" (42 cm)  Chrome  3  Yes  Digital  Yes  Interior and Exterior  R600a  0.88 oz.  270.0 |

| Compressor Step Width | 10.25" (26 cm) |
|-----------------------|----------------|
| Compressor Step Depth | 4.63" (12 cm)  |
| Temperature Range     | -11°F to 11°F  |
| Sabbath Mode          | Yes            |