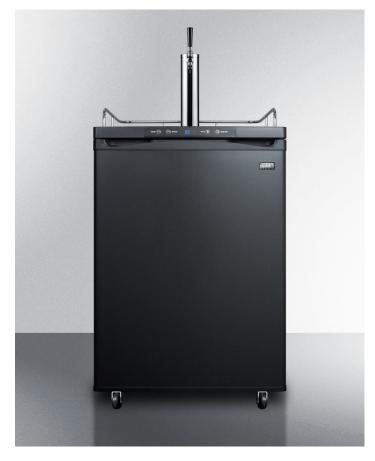

# SBC635MBI

#### 33.5" x 24" x 25.88" (H x W x D)

Built-in residential beer dispenser, auto defrost with digital thermostat and black exterior finish

#### **Highlights:**

Full-sized capacity to hold half, quarter, 1/6 or mini kegs Designed for built-in installation under the counter Includes everything you need to pour the perfect draft

#### **Product Features:**

| Full-sized beer dispenser           | Large 5.6 cu.ft. interior can accept a full half barrel keg, two 1/6 barrel kegs, or a pony keg                                                                                                                                                             |
|-------------------------------------|-------------------------------------------------------------------------------------------------------------------------------------------------------------------------------------------------------------------------------------------------------------|
| Built-in capability                 | Make the best use of space by installing your appliance under the counter; NOTE: if installing flush with wall or cabinets, unit will require extra space due to the door design. Width should be 25" to 25 1/4". For more information, see the user manual |
| Tap Kit                             | Includes a regulator, draft arm, Sankey American tap, and connection hardware                                                                                                                                                                               |
| Automatic defrost                   | Reduced user maintenance with auto defrost operation                                                                                                                                                                                                        |
| Digital thermostat                  | Electronic controls ensure easy temperature management, with an external readout in Celsius or Fahrenheit                                                                                                                                                   |
| Ideal beer temperature              | Operates between 33 <sup>o</sup> and 50 <sup>o</sup> F to keep a variety of beers stored at just the right serving temperature                                                                                                                              |
| Fully finished black cabinet        | Allows the beer dispenser to be used freestanding                                                                                                                                                                                                           |
| Reversible door                     | User-reversible door swing for added flexibility                                                                                                                                                                                                            |
| Casters included (ship unassembled) | To make the beer dispenser portable, install this set of 2 1/2" high locking casters                                                                                                                                                                        |