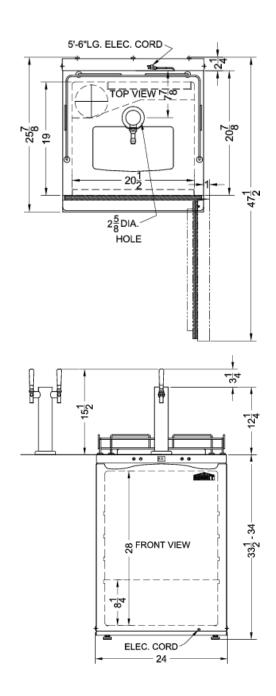

### SBC635MBI Specifications:

| Overview                                 |                                |
|------------------------------------------|--------------------------------|
| Height of Cabinet                        | 33.5" (85 cm)                  |
| Width                                    | 24.0" (61 cm)                  |
| Width with Door Open                     | 25.0" (64 cm)                  |
| Depth                                    | 25.88" (66 cm)                 |
| Depth with door at 90°                   | 47.5" (121 cm)                 |
| Capacity                                 | 5.6 cu.ft. (159 L)             |
| Defrost Type                             | Automatic                      |
| Door                                     | Black                          |
| Cabinet                                  | Black                          |
| US Electrical Safety                     | ETL                            |
| Canadian Electrical<br>Safety            | ETL-C                          |
| Energy Usage/Year                        | 310.0kWh/year                  |
| Amps                                     | 0.86                           |
| Voltage/Frequency                        | 115 V AC/60 Hz                 |
| Weight                                   | 100.0 lbs. (45 kg)             |
| Parts & Labor Warranty                   | 1 Year                         |
| Compressor Warranty                      | 5 Years                        |
| UPC                                      | 761101045894                   |
| Kegerator                                |                                |
| Door Swing                               | RHD                            |
| Reversible                               | Yes                            |
| Tap Kit                                  | Yes                            |
| Number of Taps                           | 1                              |
| Thermostat Type                          | Digital                        |
| Fan Type                                 | Exterior                       |
| Refrigerant                              | R600a                          |
| Refrigerant Amount                       | 1.13 oz.                       |
| High Side PSI                            | 250.0                          |
| Low Side PSI                             | 110.0                          |
| Inter Height                             | 28.0" (71 cm)                  |
|                                          |                                |
| Interior Width                           | 20.5" (52 cm)                  |
| Interior Width<br>Interior Depth         | 20.5" (52 cm)<br>19.0" (48 cm) |
|                                          | , ,                            |
| Interior Depth                           | 19.0" (48 cm)                  |
| Interior Depth<br>Compressor Step Height | 19.0" (48 cm)<br>8.25" (21 cm) |