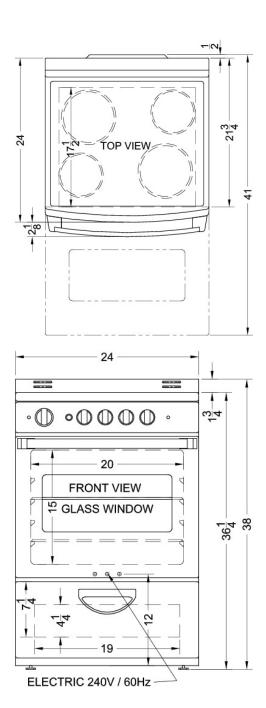

### **REX245SSRT Specifications:**

| Height of Cabinet                                                                                                                                                |                                                                      |
|------------------------------------------------------------------------------------------------------------------------------------------------------------------|----------------------------------------------------------------------|
| ricigiti of Cabillet                                                                                                                                             | 38.0" (97 cm)                                                        |
| Width                                                                                                                                                            | 24.0" (61 cm)                                                        |
| Depth                                                                                                                                                            | 24.5" (62 cm)                                                        |
| Depth with Handle                                                                                                                                                | 26.13" (66 cm)                                                       |
| Depth with door at 90°                                                                                                                                           | 41.0" (104 cm)                                                       |
| Door                                                                                                                                                             | Stainless Steel                                                      |
| Cabinet                                                                                                                                                          | Black                                                                |
| US Electrical Safety                                                                                                                                             | CSA                                                                  |
| Voltage/Frequency                                                                                                                                                | 220 V AC/60 Hz                                                       |
| Weight                                                                                                                                                           | 135.0 lbs. (61 kg)                                                   |
| Parts & Labor Warranty                                                                                                                                           | 1 Year                                                               |
| UPC                                                                                                                                                              | 761101040578                                                         |
| Electric Range                                                                                                                                                   |                                                                      |
| Oven Capacity                                                                                                                                                    | 3.0 cu.ft. (85 L)                                                    |
| Cooktop Surface                                                                                                                                                  | Glass                                                                |
| Element Type                                                                                                                                                     | Glasstop                                                             |
| Number of Elements                                                                                                                                               | 4                                                                    |
| Element #1 Size                                                                                                                                                  | 8.0" (20 cm)                                                         |
| Element #1 Wattage                                                                                                                                               | 1700.0                                                               |
| Element #2 Size                                                                                                                                                  | 6.0" (15 cm)                                                         |
| Element #2 Wattage                                                                                                                                               | 1200.0                                                               |
| Element #3 Size                                                                                                                                                  | 6.0" (15 cm)                                                         |
| Element #3 Wattage                                                                                                                                               | 1200.0                                                               |
| Element #4 Size                                                                                                                                                  | 8.0" (20 cm)                                                         |
| LICITICITE #4 SIZE                                                                                                                                               |                                                                      |
| Element #4 Wattage                                                                                                                                               | 1700.0                                                               |
|                                                                                                                                                                  | 1700.0<br>Dial                                                       |
| Element #4 Wattage                                                                                                                                               |                                                                      |
| Element #4 Wattage Burner Controls                                                                                                                               | Dial                                                                 |
| Element #4 Wattage Burner Controls Oven Controls                                                                                                                 | Dial<br>Dial                                                         |
| Element #4 Wattage Burner Controls Oven Controls Oven Light                                                                                                      | Dial<br>Dial<br>Yes                                                  |
| Element #4 Wattage Burner Controls Oven Controls Oven Light Cleaning Type                                                                                        | Dial<br>Dial<br>Yes<br>Manual                                        |
| Element #4 Wattage Burner Controls Oven Controls Oven Light Cleaning Type Oven Rack Qty                                                                          | Dial Dial Yes Manual 2                                               |
| Element #4 Wattage Burner Controls Oven Controls Oven Light Cleaning Type Oven Rack Qty Oven Window                                                              | Dial Dial Yes Manual 2 Yes                                           |
| Element #4 Wattage Burner Controls Oven Controls Oven Light Cleaning Type Oven Rack Qty Oven Window Oven Interior Height                                         | Dial Dial Yes Manual 2 Yes 15.0" (38 cm)                             |
| Element #4 Wattage Burner Controls Oven Controls Oven Light Cleaning Type Oven Rack Qty Oven Window Oven Interior Height Oven Interior Width                     | Dial Dial Yes Manual 2 Yes 15.0" (38 cm) 20.0" (51 cm)               |
| Element #4 Wattage Burner Controls Oven Controls Oven Light Cleaning Type Oven Rack Qty Oven Window Oven Interior Height Oven Interior Width Oven Interior Depth | Dial Dial Yes Manual 2 Yes 15.0" (38 cm) 20.0" (51 cm) 17.5" (44 cm) |