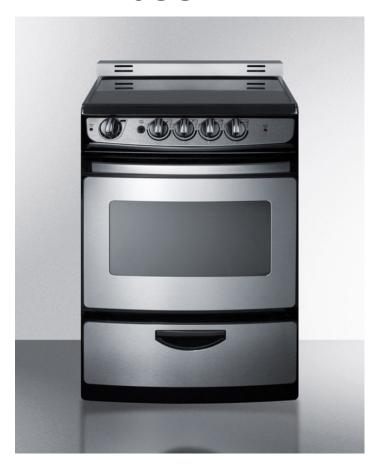

# REX245SSRT

38" x 24" x 24.5" (H x W x D)

24" wide smoothtop electric range in stainless steel, with low 'slide-in' backguard and storage drawer

### **Highlights:**

Smooth ceramic glass cooking surface ensures easy cleanup and safer cooking

24" fit is ideal for smaller homes

Lower storage compartment offers added convenience for small kitchens

#### **Product Features:**

| 24" width                          | Perfectly sized for apartments and smaller home kitchens                                            |  |
|------------------------------------|-----------------------------------------------------------------------------------------------------|--|
| Smooth ceramic glass top           | Smooth cooking surface ensures improved safety and easy cleanability                                |  |
| Oven window with light             | Easier monitoring of your cooking with an oven window and on/off light                              |  |
| Storage drawer                     | Save even more space by storing your pots and pans in this pull-out compartment                     |  |
| Waist-high broiler                 | Broiler is located inside the oven, making it easier to use                                         |  |
| Upfront controls                   | Control panel is conveniently located for safer use                                                 |  |
| Four cooking zones                 | Surface features two 8" and two 6" elements to accommodate a range of sizes and cooking needs       |  |
| Indicator lights                   | Control panel includes an 'on' light for the oven and burners for added safety when using the range |  |
| Safety brake system for oven racks | Sliding racks will stay in your oven with special brake mechanism                                   |  |