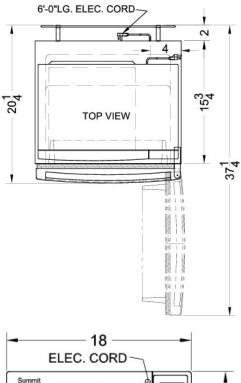

### MRF351W Specifications:

| Overview                     |                       |  |  |
|------------------------------|-----------------------|--|--|
| Height of Cabinet            | 45.0" (114 cm)        |  |  |
| Width                        | 18.75" (48 cm)        |  |  |
| Depth                        | 20.25" (51 cm)        |  |  |
| Capacity                     | 2.9 cu.ft. (82 L)     |  |  |
| Defrost Type                 | Cycle                 |  |  |
| Door                         | White                 |  |  |
| Cabinet                      | White                 |  |  |
| US Electrical Safety         | UL                    |  |  |
| Weight                       | 140.0 lbs. (64<br>kg) |  |  |
| Parts & Labor Warranty       | 1 Year                |  |  |
| UPC                          | 761101049861          |  |  |
| Microwave-Refrigerator       |                       |  |  |
| Refrigerator Included        | CP351W                |  |  |
| Refrigerator Door Swing      | RHD                   |  |  |
| Reversible                   | Yes                   |  |  |
| Adjustable Shelves           | Yes                   |  |  |
| Shelf Type                   | Wire                  |  |  |
| Shelf Qty                    | 1                     |  |  |
| Crisper Qty                  | 1                     |  |  |
| Crisper Finish               | Transparent           |  |  |
| Crisper Cover                | Glass                 |  |  |
| Full Door Shelves            | 2                     |  |  |
| Thermostat Type              | Dial                  |  |  |
| Interior Light               | Yes                   |  |  |
| Refrigerant Type             | R134a                 |  |  |
| Refrigerant Amount           | 2.6 oz.               |  |  |
| High Side PSI                | 235.0                 |  |  |
| Low Side PSI                 | 140.0                 |  |  |
| Refrigerator Interior Height | 19.0" (48 cm)         |  |  |
| Refrigerator Interior Width  | 16.0" (41 cm)         |  |  |
| Refrigerator Interior Depth  | 14.0" (36 cm)         |  |  |
| Freezer Interior Height      | 8.0" (20 cm)          |  |  |
| Freezer Interior Width       | 19.0" (48 cm)         |  |  |
| Freezer Interior Depth       | 10.5" (27 cm)         |  |  |
| Compressor Step Height       | 8.0" (20 cm)          |  |  |
| Compressor Step Width        | 19.0" (48 cm)         |  |  |
| Compressor Step Depth        | 4.0" (10 cm)          |  |  |
|                              |                       |  |  |