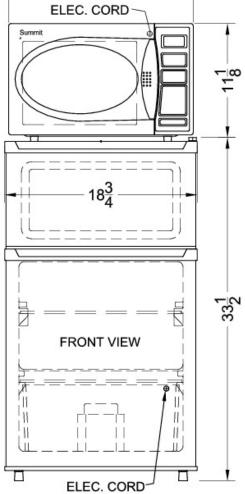

### MRF351W Specifications:

| Overview                     |                       |  |  |
|------------------------------|-----------------------|--|--|
| Height of Cabinet            | 45.0" (114 cm)        |  |  |
| Width                        | 18.75" (48 cm)        |  |  |
| Depth                        | 20.25" (51 cm)        |  |  |
| Capacity                     | 2.9 cu.ft. (82 L)     |  |  |
| Defrost Type                 | Cycle                 |  |  |
| Door                         | White                 |  |  |
| Cabinet                      | White                 |  |  |
| US Electrical Safety         | UL                    |  |  |
| Weight                       | 140.0 lbs. (64<br>kg) |  |  |
| Parts & Labor Warranty       | 1 Year                |  |  |
| UPC                          | 761101049861          |  |  |
| Microwave-Refrigerator       |                       |  |  |
| Refrigerator Included        | CP351W                |  |  |
| Refrigerator Door Swing      | RHD                   |  |  |
| Reversible                   | Yes                   |  |  |
| Adjustable Shelves           | Yes                   |  |  |
| Shelf Type                   | Wire                  |  |  |
| Shelf Qty                    | 1                     |  |  |
| Crisper Qty                  | 1                     |  |  |
| Crisper Finish               | Transparent           |  |  |
| Crisper Cover                | Glass                 |  |  |
| Full Door Shelves            | 2                     |  |  |
| Thermostat Type              | Dial                  |  |  |
| Interior Light               | Yes                   |  |  |
| Refrigerant Type             | R134a                 |  |  |
| Refrigerant Amount           | 2.6 oz.               |  |  |
| High Side PSI                | 235.0                 |  |  |
| Low Side PSI                 | 140.0                 |  |  |
| Refrigerator Interior Height | 19.0" (48 cm)         |  |  |
| Refrigerator Interior Width  | 16.0" (41 cm)         |  |  |
| Refrigerator Interior Depth  | 14.0" (36 cm)         |  |  |
| Freezer Interior Height      | 8.0" (20 cm)          |  |  |
| Freezer Interior Width       | 19.0" (48 cm)         |  |  |
| Freezer Interior Depth       | 10.5" (27 cm)         |  |  |
| Compressor Step Height       | 8.0" (20 cm)          |  |  |
| Compressor Step Width        | 19.0" (48 cm)         |  |  |
| Compressor Step Depth        | 4.0" (10 cm)          |  |  |
|                              |                       |  |  |