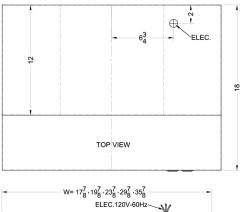

## H1718B Specifications:

| Overview                   |                  |
|----------------------------|------------------|
| Height of Cabinet          | 5.0" (13 cm)     |
| Width                      | 17.88" (45 cm)   |
| Depth                      | 18.0" (46 cm)    |
| Cabinet                    | Black            |
| US Electrical Safety       | UL               |
| Canadian Electrical Safety | ULC              |
| Weight                     | 14.0 lbs. (6 kg) |
| Parts & Labor Warranty     | 1 Year           |
| UPC                        | 761101044866     |

|         |        | 1 |
|---------|--------|---|
| FRONT   | VIEW   | Ì |
| MODEL N | OWIDTH |   |

- 5 -

| .WIDTH  |
|---------|
| 17 7/8" |
| 19 7/8" |
| 23 7/8" |
| 29 7/8" |
| 35 7/8" |
|         |