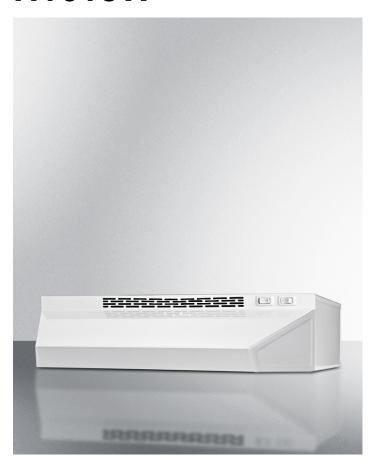

# H1618W

5" x 17.88" x 18" (H x W x D)

18" wide convertible range hood for ducted or ductless use in white finish

#### **Highlights:**

18" wide range hood is ideal for use over cooktops in smaller kitchens

Convertible from top or rear venting into non-vented recirculating mode

White finish and contemporary styling