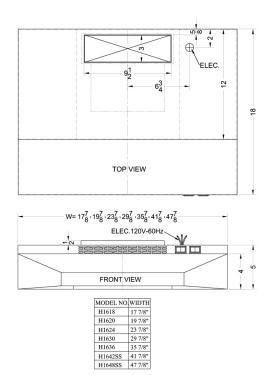

### **H1618W Specifications:**

| Overview                   |                  |  |
|----------------------------|------------------|--|
| Height of Cabinet          | 5.0" (13 cm)     |  |
| Width                      | 17.88" (45 cm)   |  |
| Depth                      | 18.0" (46 cm)    |  |
| Cabinet                    | White            |  |
| US Electrical Safety       | UL               |  |
| Canadian Electrical Safety | ULC              |  |
| Voltage/Frequency          | 115 V AC/60 Hz   |  |
| Weight                     | 15.0 lbs. (7 kg) |  |
| Parts & Labor Warranty     | 1 Year           |  |
| UPC                        | 761101044835     |  |