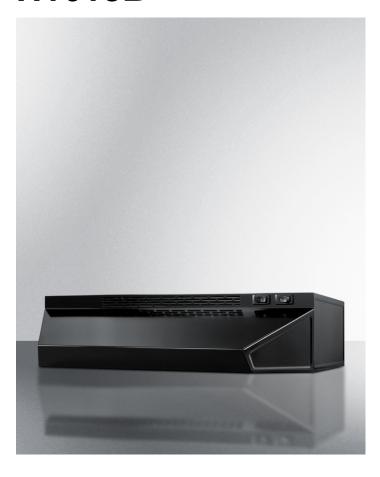

# H1618B

5" x 17.88" x 18" (H x W x D)

18" wide convertible range hood for ducted or ductless use in black finish

#### Highlights:

18" wide range hood is ideal for use over cooktops in smaller kitchens

Black finish and contemporary styling

Convertible from top or rear venting into non-vented recirculating mode