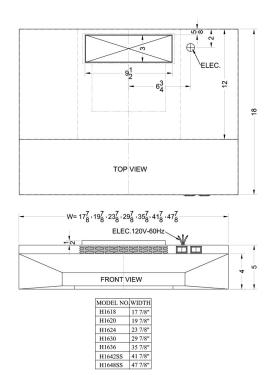

# H1618B

5" x 17.88" x 18" (H x W x D)

18" wide convertible range hood for ducted or ductless use in black finish

### **H1618B Specifications:**

| Overview                   |                  |
|----------------------------|------------------|
| Height of Cabinet          | 5.0" (13 cm)     |
| Width                      | 17.88" (45 cm)   |
| Depth                      | 18.0" (46 cm)    |
| Cabinet                    | Black            |
| US Electrical Safety       | UL               |
| Canadian Electrical Safety | ULC              |
| Voltage/Frequency          | 115 V AC/60 Hz   |
| Weight                     | 15.0 lbs. (7 kg) |
| Parts & Labor Warranty     | 1 Year           |
| UPC                        | 761101044842     |