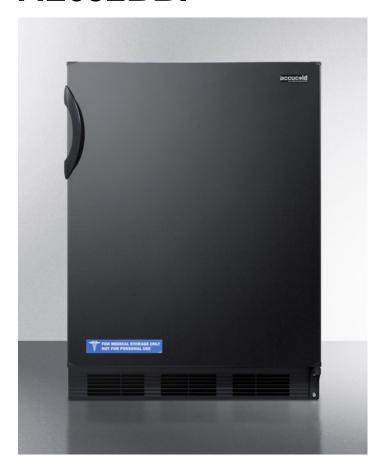

# AL652BBI

32.25" x 23.63" x 23.5" (H x W x D)

Built-in undercounter ADA compliant refrigerator-freezer for general purpose use, with dual evaporator cooling, cycle defrost, and black exterior

### **Highlights:**

32" height for use under lower ADA compliant counters

Flexible design allows built-in or freestanding use in 24" spaces

Includes adjustable glass shelves for flexible storage

#### **Product Features:**

| ADA compliant                | 32 inch height fits under standard ADA counters                                                                                                                 |  |
|------------------------------|-----------------------------------------------------------------------------------------------------------------------------------------------------------------|--|
| Slim undercounter dimensions | Less than 24 inches wide to fit tight spaces                                                                                                                    |  |
| Built-in capable             | Make the best use of space by installing your appliance under the counter and flush with other cabinets                                                         |  |
| Fully finished black cabinet | Allows the unit to be used freestanding                                                                                                                         |  |
| Reversible door              | User-reversible door swing for added flexibility                                                                                                                |  |
| Cycle defrost                | This system utilizes user-friendly automatic defrost operation in the fresh food section and efficient manual defrost operation in the freezer compartment      |  |
| Dual evaporator              | Our unique and efficient design separately cools the refrigerator while maintaining a lower temperature in the freezer compartment by utilizing two evaporators |  |
| Adjustable glass shelves     | Rearrange the refrigerator space to accommodate all shapes and sizes or remove shelves for a simple clean-up                                                    |  |
| Clear crisper                | Get the longest life and best taste out of produce by storing greens in a convenient slide drawer                                                               |  |