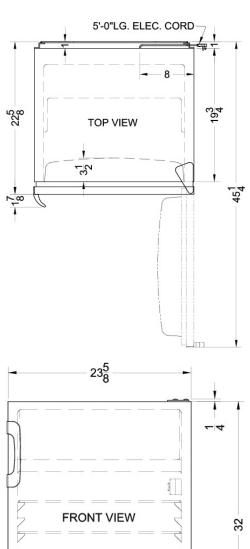

### **AL652BBI Specifications:**

| Overview                                                                                                                                                                                                                                                                                                       |                                                                                                      |
|----------------------------------------------------------------------------------------------------------------------------------------------------------------------------------------------------------------------------------------------------------------------------------------------------------------|------------------------------------------------------------------------------------------------------|
| Height of Cabinet                                                                                                                                                                                                                                                                                              | 32.0" (81 cm)                                                                                        |
| Height to Hinge Cap                                                                                                                                                                                                                                                                                            | 32.25" (82 cm)                                                                                       |
| Width                                                                                                                                                                                                                                                                                                          | 23.63" (60 cm)                                                                                       |
| Depth                                                                                                                                                                                                                                                                                                          | 23.5" (60 cm)                                                                                        |
| Depth with Handle                                                                                                                                                                                                                                                                                              | 24.75" (63 cm)                                                                                       |
| Depth with door at 90°                                                                                                                                                                                                                                                                                         | 45.63" (116 cm)                                                                                      |
| Capacity                                                                                                                                                                                                                                                                                                       | 5.1 cu.ft. (144<br>L)                                                                                |
| Defrost Type                                                                                                                                                                                                                                                                                                   | Cycle                                                                                                |
| Door                                                                                                                                                                                                                                                                                                           | Black                                                                                                |
| Cabinet                                                                                                                                                                                                                                                                                                        | Black                                                                                                |
| US Electrical Safety                                                                                                                                                                                                                                                                                           | UL                                                                                                   |
| Canadian Electrical Safety                                                                                                                                                                                                                                                                                     | ULC                                                                                                  |
| Amps                                                                                                                                                                                                                                                                                                           | 1.3                                                                                                  |
| Voltage/Frequency                                                                                                                                                                                                                                                                                              | 115 V AC/60 Hz                                                                                       |
| Weight                                                                                                                                                                                                                                                                                                         | 100.0 lbs. (45<br>kg)                                                                                |
| Parts & Labor Warranty                                                                                                                                                                                                                                                                                         | 1 Year                                                                                               |
| Compressor Warranty                                                                                                                                                                                                                                                                                            | 5 Years                                                                                              |
|                                                                                                                                                                                                                                                                                                                |                                                                                                      |
| UPC                                                                                                                                                                                                                                                                                                            | 761101017167                                                                                         |
| UPC Refrigerator-Freezer                                                                                                                                                                                                                                                                                       | 761101017167                                                                                         |
|                                                                                                                                                                                                                                                                                                                | 761101017167<br>RHD                                                                                  |
| Refrigerator-Freezer                                                                                                                                                                                                                                                                                           |                                                                                                      |
| Refrigerator-Freezer Door Swing                                                                                                                                                                                                                                                                                | RHD                                                                                                  |
| Refrigerator-Freezer  Door Swing  Reversible                                                                                                                                                                                                                                                                   | RHD<br>Yes                                                                                           |
| Refrigerator-Freezer  Door Swing  Reversible  Adjustable Shelves                                                                                                                                                                                                                                               | RHD<br>Yes<br>Yes                                                                                    |
| Refrigerator-Freezer  Door Swing  Reversible  Adjustable Shelves  Crisper Qty                                                                                                                                                                                                                                  | RHD Yes Yes 1                                                                                        |
| Refrigerator-Freezer  Door Swing  Reversible  Adjustable Shelves  Crisper Qty  Crisper Finish                                                                                                                                                                                                                  | RHD Yes Yes 1 Transparent                                                                            |
| Refrigerator-Freezer  Door Swing  Reversible  Adjustable Shelves  Crisper Qty  Crisper Finish  Crisper Cover                                                                                                                                                                                                   | RHD Yes Yes 1 Transparent Glass                                                                      |
| Refrigerator-Freezer  Door Swing  Reversible  Adjustable Shelves  Crisper Qty  Crisper Finish  Crisper Cover  Interior Light                                                                                                                                                                                   | RHD Yes Yes 1 Transparent Glass Yes                                                                  |
| Refrigerator-Freezer  Door Swing  Reversible  Adjustable Shelves  Crisper Qty  Crisper Finish  Crisper Cover  Interior Light  Refrigerator - Interior Height                                                                                                                                                   | RHD Yes Yes 1 Transparent Glass Yes 19.5" (50 cm)                                                    |
| Refrigerator-Freezer  Door Swing  Reversible  Adjustable Shelves  Crisper Qty  Crisper Finish  Crisper Cover  Interior Light  Refrigerator - Interior Height  Refrigerator - Interior Width                                                                                                                    | RHD Yes Yes 1 Transparent Glass Yes 19.5" (50 cm) 20.5" (52 cm)                                      |
| Refrigerator-Freezer  Door Swing  Reversible  Adjustable Shelves  Crisper Qty  Crisper Finish  Crisper Cover  Interior Light  Refrigerator - Interior Height  Refrigerator - Interior Width  Refrigerator - Interior Depth                                                                                     | RHD Yes Yes 1 Transparent Glass Yes 19.5" (50 cm) 20.5" (52 cm) 17.0" (43 cm)                        |
| Refrigerator-Freezer  Door Swing  Reversible  Adjustable Shelves  Crisper Qty  Crisper Finish  Crisper Cover  Interior Light  Refrigerator - Interior Height  Refrigerator - Interior Depth  Refrigerator - Shelf Type                                                                                         | RHD Yes Yes 1 Transparent Glass Yes 19.5" (50 cm) 20.5" (52 cm) 17.0" (43 cm) Glass                  |
| Refrigerator-Freezer  Door Swing  Reversible  Adjustable Shelves  Crisper Qty  Crisper Finish  Crisper Cover  Interior Light  Refrigerator - Interior Height  Refrigerator - Interior Depth  Refrigerator - Shelf Type  Refrigerator - Shelf Qty  Refrigerator - Full Door                                     | RHD Yes Yes 1 Transparent Glass Yes 19.5" (50 cm) 20.5" (52 cm) 17.0" (43 cm) Glass 3                |
| Refrigerator-Freezer  Door Swing  Reversible  Adjustable Shelves  Crisper Qty  Crisper Finish  Crisper Cover  Interior Light  Refrigerator - Interior Height  Refrigerator - Interior Depth  Refrigerator - Shelf Type  Refrigerator - Shelf Qty  Refrigerator - Full Door  Shelves                            | RHD Yes Yes 1 Transparent Glass Yes 19.5" (50 cm) 20.5" (52 cm) 17.0" (43 cm) Glass 3                |
| Refrigerator-Freezer  Door Swing  Reversible  Adjustable Shelves  Crisper Qty  Crisper Finish  Crisper Cover  Interior Light  Refrigerator - Interior Height  Refrigerator - Interior Depth  Refrigerator - Shelf Type  Refrigerator - Shelf Qty  Refrigerator - Full Door  Shelves  Freezer - Interior Height | RHD Yes Yes 1 Transparent Glass Yes 19.5" (50 cm) 20.5" (52 cm) 17.0" (43 cm) Glass 3 3 5.0" (13 cm) |