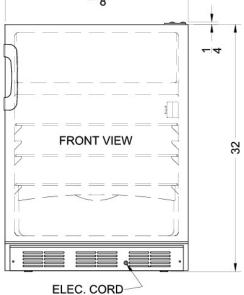

### **AL652BBI Specifications:**

| Overview                                                                                                                                                                                                                                                                                                       |                                                                                                      |
|----------------------------------------------------------------------------------------------------------------------------------------------------------------------------------------------------------------------------------------------------------------------------------------------------------------|------------------------------------------------------------------------------------------------------|
| Height of Cabinet                                                                                                                                                                                                                                                                                              | 32.0" (81 cm)                                                                                        |
| Height to Hinge Cap                                                                                                                                                                                                                                                                                            | 32.25" (82 cm)                                                                                       |
| Width                                                                                                                                                                                                                                                                                                          | 23.63" (60 cm)                                                                                       |
| Depth                                                                                                                                                                                                                                                                                                          | 23.5" (60 cm)                                                                                        |
| Depth with Handle                                                                                                                                                                                                                                                                                              | 24.75" (63 cm)                                                                                       |
| Depth with door at 90°                                                                                                                                                                                                                                                                                         | 45.63" (116 cm)                                                                                      |
| Capacity                                                                                                                                                                                                                                                                                                       | 5.1 cu.ft. (144<br>L)                                                                                |
| Defrost Type                                                                                                                                                                                                                                                                                                   | Cycle                                                                                                |
| Door                                                                                                                                                                                                                                                                                                           | Black                                                                                                |
| Cabinet                                                                                                                                                                                                                                                                                                        | Black                                                                                                |
| US Electrical Safety                                                                                                                                                                                                                                                                                           | UL                                                                                                   |
| Canadian Electrical Safety                                                                                                                                                                                                                                                                                     | ULC                                                                                                  |
| Amps                                                                                                                                                                                                                                                                                                           | 1.3                                                                                                  |
| Voltage/Frequency                                                                                                                                                                                                                                                                                              | 115 V AC/60 Hz                                                                                       |
| Weight                                                                                                                                                                                                                                                                                                         | 100.0 lbs. (45<br>kg)                                                                                |
| Parts & Labor Warranty                                                                                                                                                                                                                                                                                         | 1 Year                                                                                               |
| Compressor Warranty                                                                                                                                                                                                                                                                                            | 5 Years                                                                                              |
|                                                                                                                                                                                                                                                                                                                |                                                                                                      |
| UPC                                                                                                                                                                                                                                                                                                            | 761101017167                                                                                         |
| UPC Refrigerator-Freezer                                                                                                                                                                                                                                                                                       | 761101017167                                                                                         |
|                                                                                                                                                                                                                                                                                                                | 761101017167<br>RHD                                                                                  |
| Refrigerator-Freezer                                                                                                                                                                                                                                                                                           |                                                                                                      |
| Refrigerator-Freezer Door Swing                                                                                                                                                                                                                                                                                | RHD                                                                                                  |
| Refrigerator-Freezer  Door Swing  Reversible                                                                                                                                                                                                                                                                   | RHD<br>Yes                                                                                           |
| Refrigerator-Freezer  Door Swing  Reversible  Adjustable Shelves                                                                                                                                                                                                                                               | RHD<br>Yes<br>Yes                                                                                    |
| Refrigerator-Freezer  Door Swing  Reversible  Adjustable Shelves  Crisper Qty                                                                                                                                                                                                                                  | RHD Yes Yes 1                                                                                        |
| Refrigerator-Freezer  Door Swing  Reversible  Adjustable Shelves  Crisper Qty  Crisper Finish                                                                                                                                                                                                                  | RHD Yes Yes 1 Transparent                                                                            |
| Refrigerator-Freezer  Door Swing  Reversible  Adjustable Shelves  Crisper Qty  Crisper Finish  Crisper Cover                                                                                                                                                                                                   | RHD Yes Yes 1 Transparent Glass                                                                      |
| Refrigerator-Freezer  Door Swing  Reversible  Adjustable Shelves  Crisper Qty  Crisper Finish  Crisper Cover  Interior Light                                                                                                                                                                                   | RHD Yes Yes 1 Transparent Glass Yes                                                                  |
| Refrigerator-Freezer  Door Swing  Reversible  Adjustable Shelves  Crisper Qty  Crisper Finish  Crisper Cover  Interior Light  Refrigerator - Interior Height                                                                                                                                                   | RHD Yes Yes 1 Transparent Glass Yes 19.5" (50 cm)                                                    |
| Refrigerator-Freezer  Door Swing  Reversible  Adjustable Shelves  Crisper Qty  Crisper Finish  Crisper Cover  Interior Light  Refrigerator - Interior Height  Refrigerator - Interior Width                                                                                                                    | RHD Yes Yes 1 Transparent Glass Yes 19.5" (50 cm) 20.5" (52 cm)                                      |
| Refrigerator-Freezer  Door Swing  Reversible  Adjustable Shelves  Crisper Qty  Crisper Finish  Crisper Cover  Interior Light  Refrigerator - Interior Height  Refrigerator - Interior Width  Refrigerator - Interior Depth                                                                                     | RHD Yes Yes 1 Transparent Glass Yes 19.5" (50 cm) 20.5" (52 cm) 17.0" (43 cm)                        |
| Refrigerator-Freezer  Door Swing  Reversible  Adjustable Shelves  Crisper Qty  Crisper Finish  Crisper Cover  Interior Light  Refrigerator - Interior Height  Refrigerator - Interior Depth  Refrigerator - Shelf Type                                                                                         | RHD Yes Yes 1 Transparent Glass Yes 19.5" (50 cm) 20.5" (52 cm) 17.0" (43 cm) Glass                  |
| Refrigerator-Freezer  Door Swing  Reversible  Adjustable Shelves  Crisper Qty  Crisper Finish  Crisper Cover  Interior Light  Refrigerator - Interior Height  Refrigerator - Interior Depth  Refrigerator - Shelf Type  Refrigerator - Shelf Qty  Refrigerator - Full Door                                     | RHD Yes Yes 1 Transparent Glass Yes 19.5" (50 cm) 20.5" (52 cm) 17.0" (43 cm) Glass 3                |
| Refrigerator-Freezer  Door Swing  Reversible  Adjustable Shelves  Crisper Qty  Crisper Finish  Crisper Cover  Interior Light  Refrigerator - Interior Height  Refrigerator - Interior Depth  Refrigerator - Shelf Type  Refrigerator - Shelf Qty  Refrigerator - Full Door  Shelves                            | RHD Yes Yes 1 Transparent Glass Yes 19.5" (50 cm) 20.5" (52 cm) 17.0" (43 cm) Glass 3                |
| Refrigerator-Freezer  Door Swing  Reversible  Adjustable Shelves  Crisper Qty  Crisper Finish  Crisper Cover  Interior Light  Refrigerator - Interior Height  Refrigerator - Interior Depth  Refrigerator - Shelf Type  Refrigerator - Shelf Qty  Refrigerator - Full Door  Shelves  Freezer - Interior Height | RHD Yes Yes 1 Transparent Glass Yes 19.5" (50 cm) 20.5" (52 cm) 17.0" (43 cm) Glass 3 3 5.0" (13 cm) |