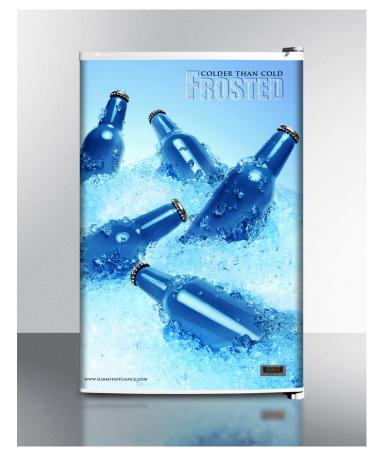

# FS603FROST

#### 33.63" x 22" x 25.25" (H x W x D)

COLD CAVERN beer froster, SUMMIT's counter height freezer that stores aluminum bottled beer at 24°F; replaces FS60MFROST

#### **Highlights:**

Designed to store beer just above the freezing point

Digital thermostat with external readout for easy and accurate temperature control

Store cans on the door in three convenient shelves