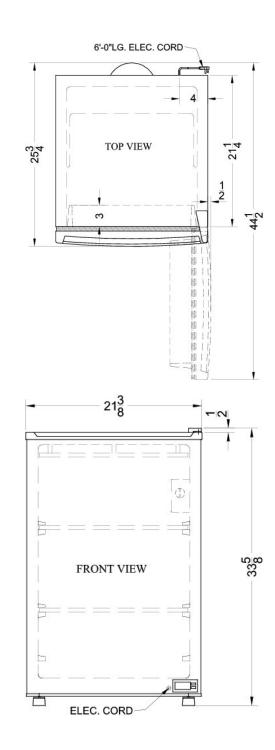

#### 33.63" x 22" x 25.25" (H x W x D)

COLD CAVERN beer froster, SUMMIT's counter height freezer that stores aluminum bottled beer at 24°F; replaces FS60MFROST

### **FS603FROST Specifications:**

| Overview                                                                                                                                                                       |                                                                                                    |
|--------------------------------------------------------------------------------------------------------------------------------------------------------------------------------|----------------------------------------------------------------------------------------------------|
| Height of Cabinet                                                                                                                                                              | 33.13" (84 cm)                                                                                     |
| Height to Hinge Cap                                                                                                                                                            | 33.63" (85 cm)                                                                                     |
| Width                                                                                                                                                                          | 22.0" (56 cm)                                                                                      |
| Depth                                                                                                                                                                          | 25.25" (64 cm)                                                                                     |
| Depth with door at 90°                                                                                                                                                         | 44.5" (113 cm)                                                                                     |
| Capacity                                                                                                                                                                       | 5.0 cu.ft. (142 L)                                                                                 |
| Defrost Type                                                                                                                                                                   | Manual                                                                                             |
| Door                                                                                                                                                                           | Decal                                                                                              |
| Cabinet                                                                                                                                                                        | White                                                                                              |
| US Electrical Safety                                                                                                                                                           | UL                                                                                                 |
| Energy Usage/Year                                                                                                                                                              | 301.0kWh/year                                                                                      |
| Amps                                                                                                                                                                           | 1.1                                                                                                |
| Voltage/Frequency                                                                                                                                                              | 115 V AC/60 Hz                                                                                     |
| Weight                                                                                                                                                                         | 90.0 lbs. (41 kg)                                                                                  |
| Parts & Labor Warranty                                                                                                                                                         | 1 Year                                                                                             |
| Compressor Warranty                                                                                                                                                            | 5 Years                                                                                            |
| UPC                                                                                                                                                                            | 761101049212                                                                                       |
| Freezer                                                                                                                                                                        |                                                                                                    |
| Door Swing                                                                                                                                                                     | RHD                                                                                                |
| Reversible                                                                                                                                                                     | No                                                                                                 |
|                                                                                                                                                                                |                                                                                                    |
| Interior Height                                                                                                                                                                | 29.5" (75 cm)                                                                                      |
| Interior Height<br>Interior Width                                                                                                                                              | 29.5" (75 cm)<br>18.63" (47 cm)                                                                    |
|                                                                                                                                                                                | , ,                                                                                                |
| Interior Width                                                                                                                                                                 | 18.63" (47 cm)                                                                                     |
| Interior Width Interior Depth                                                                                                                                                  | 18.63" (47 cm)<br>19.0" (48 cm)                                                                    |
| Interior Width<br>Interior Depth<br>Shelf Type                                                                                                                                 | 18.63" (47 cm)<br>19.0" (48 cm)<br>Wire                                                            |
| Interior Width<br>Interior Depth<br>Shelf Type<br>Shelf Qty                                                                                                                    | 18.63" (47 cm)<br>19.0" (48 cm)<br>Wire<br>2                                                       |
| Interior Width<br>Interior Depth<br>Shelf Type<br>Shelf Qty<br>Full Door Shelves                                                                                               | 18.63" (47 cm)<br>19.0" (48 cm)<br>Wire<br>2<br>3                                                  |
| Interior Width<br>Interior Depth<br>Shelf Type<br>Shelf Qty<br>Full Door Shelves<br>Thermostat Type                                                                            | 18.63" (47 cm)<br>19.0" (48 cm)<br>Wire<br>2<br>3<br>Digital                                       |
| Interior Width<br>Interior Depth<br>Shelf Type<br>Shelf Qty<br>Full Door Shelves<br>Thermostat Type<br>Refrigerant Type                                                        | 18.63" (47 cm)<br>19.0" (48 cm)<br>Wire<br>2<br>3<br>Digital<br>R134a                              |
| Interior Width<br>Interior Depth<br>Shelf Type<br>Shelf Qty<br>Full Door Shelves<br>Thermostat Type<br>Refrigerant Type<br>Refrigerant Amount                                  | 18.63" (47 cm)<br>19.0" (48 cm)<br>Wire<br>2<br>3<br>Digital<br>R134a<br>2.5 oz.<br>235.0          |
| Interior Width<br>Interior Depth<br>Shelf Type<br>Shelf Qty<br>Full Door Shelves<br>Thermostat Type<br>Refrigerant Type<br>Refrigerant Amount<br>High Side PSI                 | 18.63" (47 cm)<br>19.0" (48 cm)<br>Wire<br>2<br>3<br>Digital<br>R134a<br>2.5 oz.<br>235.0<br>130.0 |
| Interior Width<br>Interior Depth<br>Shelf Type<br>Shelf Qty<br>Full Door Shelves<br>Thermostat Type<br>Refrigerant Type<br>Refrigerant Amount<br>High Side PSI<br>Low Side PSI | 18.63" (47 cm)<br>19.0" (48 cm)<br>Wire<br>2<br>3<br>Digital<br>R134a<br>2.5 oz.                   |