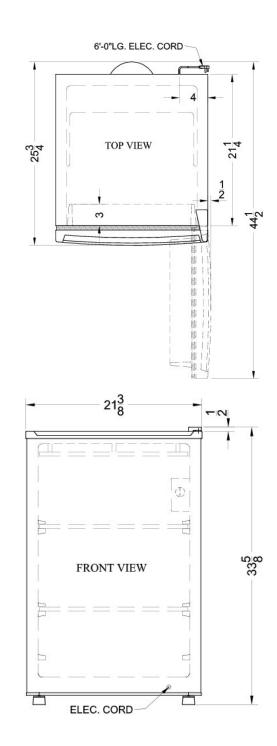

# FS603

33.63" x 21.38" x 25.75" (H x W x D)

Slim counter height household all-freezer with 5 cu.ft. capacity; replaces FS60M

### **FS603 Specifications:**

| Overview                                                                                                                                                                                          |                                                                                                                  |  |
|---------------------------------------------------------------------------------------------------------------------------------------------------------------------------------------------------|------------------------------------------------------------------------------------------------------------------|--|
| Height of Cabinet                                                                                                                                                                                 | 33.13" (84 cm)                                                                                                   |  |
| Height to Hinge Cap                                                                                                                                                                               | 33.63" (85 cm)                                                                                                   |  |
| Width                                                                                                                                                                                             | 21.38" (54 cm)                                                                                                   |  |
| Depth                                                                                                                                                                                             | 25.75" (65 cm)                                                                                                   |  |
| Depth with door at 90°                                                                                                                                                                            | 44.5" (113 cm)                                                                                                   |  |
| Capacity                                                                                                                                                                                          | 5.0 cu.ft. (142 L)                                                                                               |  |
| Defrost Type                                                                                                                                                                                      | Manual                                                                                                           |  |
| Door                                                                                                                                                                                              | White                                                                                                            |  |
| Cabinet                                                                                                                                                                                           | White                                                                                                            |  |
| US Electrical Safety                                                                                                                                                                              | UL                                                                                                               |  |
| Canadian Electrical Safety                                                                                                                                                                        | ULC                                                                                                              |  |
| Energy Usage/Year                                                                                                                                                                                 | 301.0kWh/year                                                                                                    |  |
| Amps                                                                                                                                                                                              | 1.1                                                                                                              |  |
| Weight                                                                                                                                                                                            | 90.0 lbs. (41 kg)                                                                                                |  |
| Parts & Labor Warranty                                                                                                                                                                            | 1 Year                                                                                                           |  |
| Compressor Warranty                                                                                                                                                                               | 5 Years                                                                                                          |  |
| UPC                                                                                                                                                                                               | 761101038322                                                                                                     |  |
| Freezer                                                                                                                                                                                           |                                                                                                                  |  |
| Door Swing                                                                                                                                                                                        | RHD                                                                                                              |  |
|                                                                                                                                                                                                   |                                                                                                                  |  |
| Reversible                                                                                                                                                                                        | No                                                                                                               |  |
| Reversible<br>Interior Height                                                                                                                                                                     | No<br>29.5" (75 cm)                                                                                              |  |
|                                                                                                                                                                                                   |                                                                                                                  |  |
| Interior Height                                                                                                                                                                                   | 29.5" (75 cm)                                                                                                    |  |
| Interior Height<br>Interior Width                                                                                                                                                                 | 29.5" (75 cm)<br>18.63" (47 cm)                                                                                  |  |
| Interior Height<br>Interior Width<br>Interior Depth                                                                                                                                               | 29.5" (75 cm)<br>18.63" (47 cm)<br>19.0" (48 cm)                                                                 |  |
| Interior Height<br>Interior Width<br>Interior Depth<br>Shelf Type                                                                                                                                 | 29.5" (75 cm)<br>18.63" (47 cm)<br>19.0" (48 cm)<br>Wire                                                         |  |
| Interior Height<br>Interior Width<br>Interior Depth<br>Shelf Type<br>Shelf Qty                                                                                                                    | 29.5" (75 cm)<br>18.63" (47 cm)<br>19.0" (48 cm)<br>Wire<br>2                                                    |  |
| Interior Height<br>Interior Width<br>Interior Depth<br>Shelf Type<br>Shelf Qty<br>Full Door Shelves                                                                                               | 29.5" (75 cm)<br>18.63" (47 cm)<br>19.0" (48 cm)<br>Wire<br>2<br>3                                               |  |
| Interior Height<br>Interior Width<br>Interior Depth<br>Shelf Type<br>Shelf Qty<br>Full Door Shelves<br>Thermostat Type                                                                            | 29.5" (75 cm)<br>18.63" (47 cm)<br>19.0" (48 cm)<br>Wire<br>2<br>3<br>Dial                                       |  |
| Interior Height<br>Interior Width<br>Interior Depth<br>Shelf Type<br>Shelf Qty<br>Full Door Shelves<br>Thermostat Type<br>Refrigerant Type                                                        | 29.5" (75 cm)<br>18.63" (47 cm)<br>19.0" (48 cm)<br>Wire<br>2<br>3<br>Dial<br>R134a                              |  |
| Interior Height<br>Interior Width<br>Interior Depth<br>Shelf Type<br>Shelf Qty<br>Full Door Shelves<br>Thermostat Type<br>Refrigerant Type<br>Refrigerant Amount                                  | 29.5" (75 cm)<br>18.63" (47 cm)<br>19.0" (48 cm)<br>Wire<br>2<br>3<br>Dial<br>R134a<br>2.5 oz.                   |  |
| Interior Height<br>Interior Width<br>Interior Depth<br>Shelf Type<br>Shelf Qty<br>Full Door Shelves<br>Thermostat Type<br>Refrigerant Type<br>Refrigerant Amount<br>High Side PSI                 | 29.5" (75 cm)<br>18.63" (47 cm)<br>19.0" (48 cm)<br>Wire<br>2<br>3<br>Dial<br>R134a<br>2.5 oz.<br>235.0          |  |
| Interior Height<br>Interior Width<br>Interior Depth<br>Shelf Type<br>Shelf Qty<br>Full Door Shelves<br>Thermostat Type<br>Refrigerant Type<br>Refrigerant Amount<br>High Side PSI<br>Low Side PSI | 29.5" (75 cm)<br>18.63" (47 cm)<br>19.0" (48 cm)<br>Wire<br>2<br>3<br>Dial<br>R134a<br>2.5 oz.<br>235.0<br>130.0 |  |