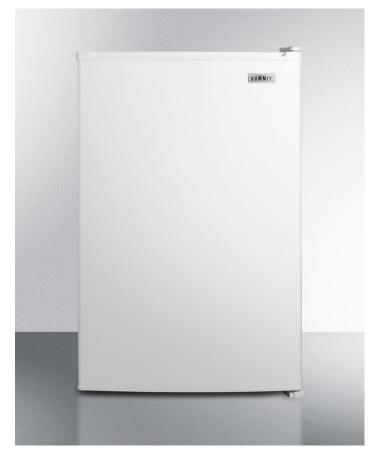

## SUMMIT

# FS603

33.63" x 21.38" x 25.75" (H x W x D)

Slim counter height household all-freezer with 5 cu.ft. capacity; replaces FS60M

#### **Highlights:**

Large 5 c.f. storage capacity in slim 22 inch width Door racks and open shelves for convenient storage Made in North America