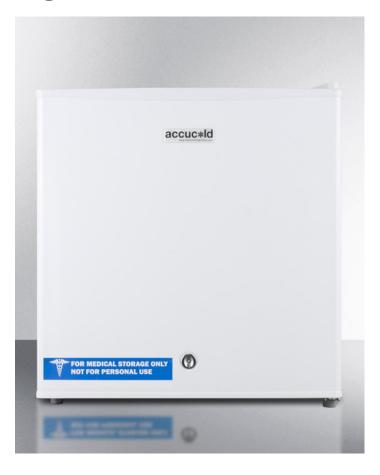

# FS24L

20" x 18.5" x 17.63" (H x W x D)

Compact all-freezer for general purpose use, manual defrost with lock

### **Highlights:**

Compact "cube" size is ideal for use on top of counters

Factory installed lock provides security you can count on

Designed for general purpose use in medical and scientific facilities

#### **Product Features:**

| Compact size             | Convenient "cube" shape is ideal for use on top of counters      |  |
|--------------------------|------------------------------------------------------------------|--|
| Factory installed lock   | Keyed lock for a secure interior                                 |  |
| Manual defrost           | Static cooling system                                            |  |
| One-piece interior liner | Seamless interior for easier cleanup                             |  |
| Removable shelf          | Includes one wire shelf for easier storage                       |  |
| Reversible door          | User reversible door swing for added flexibility                 |  |
| Adjustable thermostat    | Dial thermostat for easy temperature management                  |  |
| Flat door liner          | Designed to comply with CDC guidelines                           |  |
| 100% CFC Free            | Environmentally friendly design with no ozone-damaging chemicals |  |