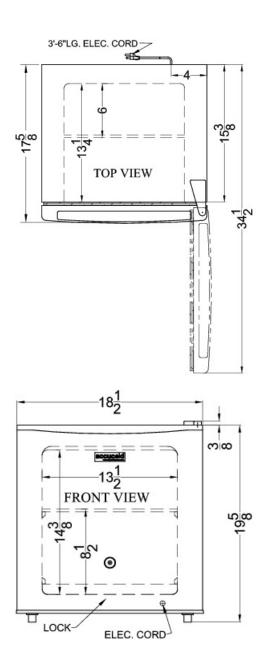

### **FS24L Specifications:**

| Overview                          |                               |
|-----------------------------------|-------------------------------|
| Nominal Height                    | 20.0" (51 cm)                 |
| Height of Cabinet                 | 19.63" (50 cm)                |
| Height to Hinge Cap               | 20.0" (51 cm)                 |
| Nominal Width                     | 19.0" (48 cm)                 |
| Width                             | 18.5" (47 cm)                 |
| Nominal Depth                     | 18.0" (46 cm)                 |
| Depth                             | 17.63" (45 cm)                |
| Depth with door at 90°            | 34.5" (88 cm)                 |
| Capacity                          | 1.4 cu.ft. (40 L)             |
| Defrost Type                      | Manual                        |
| Door                              | White                         |
| Cabinet                           | White                         |
| US Electrical Safety              | ETL                           |
| Canadian Electrical Safety        | ETL-C                         |
| Amps                              | 0.8                           |
| Voltage/Frequency                 | 115 V AC/60 Hz                |
| Weight                            | 31.0 lbs. (14 kg)             |
| Parts & Labor Warranty            | 1 Year                        |
| Compressor Warranty               | 5 Years                       |
| UPC                               | 761101033792                  |
| Freezer                           |                               |
| Door Swing                        | RHD                           |
| Reversible                        | Yes                           |
| Interior Height                   | 14.38" (37 cm)                |
| Interior Width                    | 13.5" (34 cm)                 |
| Interior Depth                    | 13.25" (34 cm)                |
| Shelf Type                        | Wire                          |
| Shelf Qty                         | 1                             |
| Thermostat Type                   | Dial                          |
| Refrigerant Type                  | R600a                         |
| Refrigerant Amount                | 0.8 oz.                       |
| High Side PSI                     | 110.0                         |
| Low Side PSI                      | 70.0                          |
|                                   |                               |
| Level Legs                        | 2                             |
| Level Legs Compressor Step Height |                               |
|                                   | 8.5" (22 cm)<br>13.5" (34 cm) |