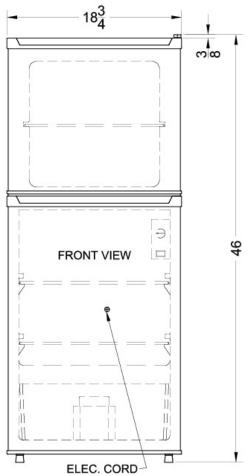

### **FF71ES Specifications:**

| Overview                                                                                                                                                                                                                                                                                                                                                                                                           |                                                                                                                                                                        |  |  |
|--------------------------------------------------------------------------------------------------------------------------------------------------------------------------------------------------------------------------------------------------------------------------------------------------------------------------------------------------------------------------------------------------------------------|------------------------------------------------------------------------------------------------------------------------------------------------------------------------|--|--|
| Height of Cabinet                                                                                                                                                                                                                                                                                                                                                                                                  | 46.0" (117 cm)                                                                                                                                                         |  |  |
| Width                                                                                                                                                                                                                                                                                                                                                                                                              | 18.75" (48 cm)                                                                                                                                                         |  |  |
| Depth                                                                                                                                                                                                                                                                                                                                                                                                              | 23.0" (58 cm)                                                                                                                                                          |  |  |
| Depth with door at 90°                                                                                                                                                                                                                                                                                                                                                                                             | 40.0" (102 cm)                                                                                                                                                         |  |  |
| Capacity                                                                                                                                                                                                                                                                                                                                                                                                           | 4.8 cu.ft. (136<br>L)                                                                                                                                                  |  |  |
| Defrost Type                                                                                                                                                                                                                                                                                                                                                                                                       | Frost-Free                                                                                                                                                             |  |  |
| Door                                                                                                                                                                                                                                                                                                                                                                                                               | White                                                                                                                                                                  |  |  |
| Cabinet                                                                                                                                                                                                                                                                                                                                                                                                            | White                                                                                                                                                                  |  |  |
| US Electrical Safety                                                                                                                                                                                                                                                                                                                                                                                               | UL                                                                                                                                                                     |  |  |
| Canadian Electrical Safety                                                                                                                                                                                                                                                                                                                                                                                         | ULC                                                                                                                                                                    |  |  |
| Energy Usage/Year                                                                                                                                                                                                                                                                                                                                                                                                  | 346.0kWh/year                                                                                                                                                          |  |  |
| Amps                                                                                                                                                                                                                                                                                                                                                                                                               | 0.9                                                                                                                                                                    |  |  |
| Voltage/Frequency                                                                                                                                                                                                                                                                                                                                                                                                  | 115 V AC/60 Hz                                                                                                                                                         |  |  |
| Weight                                                                                                                                                                                                                                                                                                                                                                                                             | 102.0 lbs. (46<br>kg)                                                                                                                                                  |  |  |
| Parts & Labor Warranty                                                                                                                                                                                                                                                                                                                                                                                             | 1 Year                                                                                                                                                                 |  |  |
| Compressor Warranty                                                                                                                                                                                                                                                                                                                                                                                                | 5 Years                                                                                                                                                                |  |  |
| UPC                                                                                                                                                                                                                                                                                                                                                                                                                | 761101038308                                                                                                                                                           |  |  |
| Refrigerator-Freezer                                                                                                                                                                                                                                                                                                                                                                                               |                                                                                                                                                                        |  |  |
|                                                                                                                                                                                                                                                                                                                                                                                                                    |                                                                                                                                                                        |  |  |
| Door Swing                                                                                                                                                                                                                                                                                                                                                                                                         | RHD                                                                                                                                                                    |  |  |
| Door Swing<br>Reversible                                                                                                                                                                                                                                                                                                                                                                                           | RHD<br>Yes                                                                                                                                                             |  |  |
| -                                                                                                                                                                                                                                                                                                                                                                                                                  |                                                                                                                                                                        |  |  |
| Reversible                                                                                                                                                                                                                                                                                                                                                                                                         | Yes                                                                                                                                                                    |  |  |
| Reversible<br>Adjustable Shelves                                                                                                                                                                                                                                                                                                                                                                                   | Yes<br>Yes                                                                                                                                                             |  |  |
| Reversible<br>Adjustable Shelves<br>Crisper Qty                                                                                                                                                                                                                                                                                                                                                                    | Yes<br>Yes<br>1                                                                                                                                                        |  |  |
| Reversible<br>Adjustable Shelves<br>Crisper Qty<br>Crisper Finish                                                                                                                                                                                                                                                                                                                                                  | Yes<br>Yes<br>1<br>Transparent                                                                                                                                         |  |  |
| Reversible<br>Adjustable Shelves<br>Crisper Qty<br>Crisper Finish<br>Crisper Cover                                                                                                                                                                                                                                                                                                                                 | Yes<br>Yes<br>1<br>Transparent<br>Glass                                                                                                                                |  |  |
| Reversible<br>Adjustable Shelves<br>Crisper Qty<br>Crisper Finish<br>Crisper Cover<br>Interior Light                                                                                                                                                                                                                                                                                                               | Yes<br>Yes<br>1<br>Transparent<br>Glass<br>Yes                                                                                                                         |  |  |
| Reversible<br>Adjustable Shelves<br>Crisper Qty<br>Crisper Finish<br>Crisper Cover<br>Interior Light<br>Refrigerator - Interior Height                                                                                                                                                                                                                                                                             | Yes<br>Yes<br>1<br>Transparent<br>Glass<br>Yes<br>24.75" (63 cm)                                                                                                       |  |  |
| Reversible<br>Adjustable Shelves<br>Crisper Qty<br>Crisper Finish<br>Crisper Cover<br>Interior Light<br>Refrigerator - Interior Height<br>Refrigerator - Interior Width                                                                                                                                                                                                                                            | Yes<br>Yes<br>1<br>Transparent<br>Glass<br>Yes<br>24.75" (63 cm)<br>16.25" (41 cm)                                                                                     |  |  |
| Reversible<br>Adjustable Shelves<br>Crisper Qty<br>Crisper Finish<br>Crisper Cover<br>Interior Light<br>Refrigerator - Interior Height<br>Refrigerator - Interior Width<br>Refrigerator - Interior Depth                                                                                                                                                                                                           | Yes<br>Yes<br>1<br>Transparent<br>Glass<br>Yes<br>24.75" (63 cm)<br>16.25" (41 cm)<br>15.75" (40 cm)                                                                   |  |  |
| Reversible<br>Adjustable Shelves<br>Crisper Qty<br>Crisper Finish<br>Crisper Cover<br>Interior Light<br>Refrigerator - Interior Height<br>Refrigerator - Interior Width<br>Refrigerator - Interior Depth<br>Refrigerator - Capacity                                                                                                                                                                                | Yes<br>Yes<br>1<br>Transparent<br>Glass<br>Yes<br>24.75" (63 cm)<br>16.25" (41 cm)<br>15.75" (40 cm)<br>3.7 cu.ft                                                      |  |  |
| Reversible<br>Adjustable Shelves<br>Crisper Qty<br>Crisper Finish<br>Crisper Cover<br>Interior Light<br>Refrigerator - Interior Height<br>Refrigerator - Interior Width<br>Refrigerator - Interior Depth<br>Refrigerator - Capacity<br>Refrigerator - Shelf Type                                                                                                                                                   | Yes<br>Yes<br>1<br>Transparent<br>Glass<br>Yes<br>24.75" (63 cm)<br>16.25" (41 cm)<br>15.75" (40 cm)<br>3.7 cu.ft<br>Wire                                              |  |  |
| Reversible<br>Adjustable Shelves<br>Crisper Qty<br>Crisper Finish<br>Crisper Cover<br>Interior Light<br>Refrigerator - Interior Height<br>Refrigerator - Interior Width<br>Refrigerator - Interior Depth<br>Refrigerator - Capacity<br>Refrigerator - Shelf Type<br>Refrigerator - Shelf Qty<br>Refrigerator - Full Door                                                                                           | Yes<br>Yes<br>1<br>Transparent<br>Glass<br>Yes<br>24.75" (63 cm)<br>16.25" (41 cm)<br>15.75" (40 cm)<br>3.7 cu.ft<br>Wire<br>2                                         |  |  |
| Reversible<br>Adjustable Shelves<br>Crisper Qty<br>Crisper Finish<br>Crisper Cover<br>Interior Light<br>Refrigerator - Interior Height<br>Refrigerator - Interior Width<br>Refrigerator - Interior Depth<br>Refrigerator - Capacity<br>Refrigerator - Shelf Type<br>Refrigerator - Shelf Qty<br>Refrigerator - Full Door<br>Shelves                                                                                | Yes<br>Yes<br>1<br>Transparent<br>Glass<br>Yes<br>24.75" (63 cm)<br>16.25" (41 cm)<br>15.75" (40 cm)<br>3.7 cu.ft<br>Wire<br>2<br>3                                    |  |  |
| Reversible<br>Adjustable Shelves<br>Crisper Qty<br>Crisper Finish<br>Crisper Cover<br>Interior Light<br>Refrigerator - Interior Height<br>Refrigerator - Interior Width<br>Refrigerator - Interior Depth<br>Refrigerator - Capacity<br>Refrigerator - Shelf Type<br>Refrigerator - Shelf Qty<br>Refrigerator - Full Door<br>Shelves<br>Freezer - Interior Height                                                   | Yes<br>Yes<br>1<br>Transparent<br>Glass<br>24.75" (63 cm)<br>16.25" (41 cm)<br>15.75" (40 cm)<br>3.7 cu.ft<br>Wire<br>2<br>3<br>13.5" (34 cm)                          |  |  |
| Reversible<br>Adjustable Shelves<br>Crisper Qty<br>Crisper Finish<br>Crisper Cover<br>Interior Light<br>Refrigerator - Interior Height<br>Refrigerator - Interior Width<br>Refrigerator - Capacity<br>Refrigerator - Capacity<br>Refrigerator - Shelf Type<br>Refrigerator - Shelf Qty<br>Refrigerator - Shelf Qty<br>Refrigerator - Full Door<br>Shelves<br>Freezer - Interior Height<br>Freezer - Interior Width | Yes<br>Yes<br>1<br>Transparent<br>Glass<br>Yes<br>24.75" (63 cm)<br>16.25" (41 cm)<br>15.75" (40 cm)<br>3.7 cu.ft<br>Wire<br>2<br>3<br>13.5" (34 cm)<br>13.88" (35 cm) |  |  |