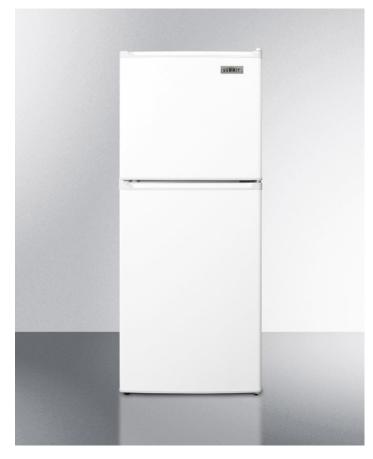

# FF71ES

#### 46" x 18.75" x 23" (H x W x D)

Two-door ENERGY STAR qualified refrigerator-freezer in 46" ADA compliant height

#### **Highlights:**

46" height for select ADA compliant applications

Two-door design for convenience and efficiency in compact size

ENERGY STAR qualified performance ensures annual savings