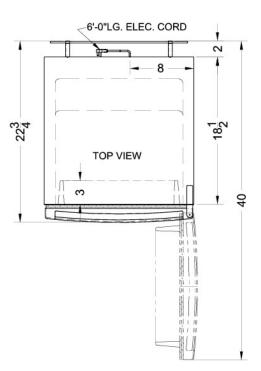

### **FF71ES Specifications:**

| Overview                                                                                                                                                                                                                                                                                                                                                                                                           |                                                                                                                                                                        |  |  |
|--------------------------------------------------------------------------------------------------------------------------------------------------------------------------------------------------------------------------------------------------------------------------------------------------------------------------------------------------------------------------------------------------------------------|------------------------------------------------------------------------------------------------------------------------------------------------------------------------|--|--|
| Height of Cabinet                                                                                                                                                                                                                                                                                                                                                                                                  | 46.0" (117 cm)                                                                                                                                                         |  |  |
| Width                                                                                                                                                                                                                                                                                                                                                                                                              | 18.75" (48 cm)                                                                                                                                                         |  |  |
| Depth                                                                                                                                                                                                                                                                                                                                                                                                              | 23.0" (58 cm)                                                                                                                                                          |  |  |
| Depth with door at 90°                                                                                                                                                                                                                                                                                                                                                                                             | 40.0" (102 cm)                                                                                                                                                         |  |  |
| Capacity                                                                                                                                                                                                                                                                                                                                                                                                           | 4.8 cu.ft. (136<br>L)                                                                                                                                                  |  |  |
| Defrost Type                                                                                                                                                                                                                                                                                                                                                                                                       | Frost-Free                                                                                                                                                             |  |  |
| Door                                                                                                                                                                                                                                                                                                                                                                                                               | White                                                                                                                                                                  |  |  |
| Cabinet                                                                                                                                                                                                                                                                                                                                                                                                            | White                                                                                                                                                                  |  |  |
| US Electrical Safety                                                                                                                                                                                                                                                                                                                                                                                               | UL                                                                                                                                                                     |  |  |
| Canadian Electrical Safety                                                                                                                                                                                                                                                                                                                                                                                         | ULC                                                                                                                                                                    |  |  |
| Energy Usage/Year                                                                                                                                                                                                                                                                                                                                                                                                  | 346.0kWh/year                                                                                                                                                          |  |  |
| Amps                                                                                                                                                                                                                                                                                                                                                                                                               | 0.9                                                                                                                                                                    |  |  |
| Voltage/Frequency                                                                                                                                                                                                                                                                                                                                                                                                  | 115 V AC/60 Hz                                                                                                                                                         |  |  |
| Weight                                                                                                                                                                                                                                                                                                                                                                                                             | 102.0 lbs. (46<br>kg)                                                                                                                                                  |  |  |
| Parts & Labor Warranty                                                                                                                                                                                                                                                                                                                                                                                             | 1 Year                                                                                                                                                                 |  |  |
| Compressor Warranty                                                                                                                                                                                                                                                                                                                                                                                                | 5 Years                                                                                                                                                                |  |  |
| UPC                                                                                                                                                                                                                                                                                                                                                                                                                | 761101038308                                                                                                                                                           |  |  |
| Refrigerator-Freezer                                                                                                                                                                                                                                                                                                                                                                                               |                                                                                                                                                                        |  |  |
|                                                                                                                                                                                                                                                                                                                                                                                                                    |                                                                                                                                                                        |  |  |
| Door Swing                                                                                                                                                                                                                                                                                                                                                                                                         | RHD                                                                                                                                                                    |  |  |
| Door Swing<br>Reversible                                                                                                                                                                                                                                                                                                                                                                                           | RHD<br>Yes                                                                                                                                                             |  |  |
| -                                                                                                                                                                                                                                                                                                                                                                                                                  |                                                                                                                                                                        |  |  |
| Reversible                                                                                                                                                                                                                                                                                                                                                                                                         | Yes                                                                                                                                                                    |  |  |
| Reversible<br>Adjustable Shelves                                                                                                                                                                                                                                                                                                                                                                                   | Yes<br>Yes                                                                                                                                                             |  |  |
| Reversible<br>Adjustable Shelves<br>Crisper Qty                                                                                                                                                                                                                                                                                                                                                                    | Yes<br>Yes<br>1                                                                                                                                                        |  |  |
| Reversible<br>Adjustable Shelves<br>Crisper Qty<br>Crisper Finish                                                                                                                                                                                                                                                                                                                                                  | Yes<br>Yes<br>1<br>Transparent                                                                                                                                         |  |  |
| Reversible<br>Adjustable Shelves<br>Crisper Qty<br>Crisper Finish<br>Crisper Cover                                                                                                                                                                                                                                                                                                                                 | Yes<br>Yes<br>1<br>Transparent<br>Glass                                                                                                                                |  |  |
| Reversible<br>Adjustable Shelves<br>Crisper Qty<br>Crisper Finish<br>Crisper Cover<br>Interior Light                                                                                                                                                                                                                                                                                                               | Yes<br>Yes<br>1<br>Transparent<br>Glass<br>Yes                                                                                                                         |  |  |
| Reversible<br>Adjustable Shelves<br>Crisper Qty<br>Crisper Finish<br>Crisper Cover<br>Interior Light<br>Refrigerator - Interior Height                                                                                                                                                                                                                                                                             | Yes<br>Yes<br>1<br>Transparent<br>Glass<br>Yes<br>24.75" (63 cm)                                                                                                       |  |  |
| Reversible<br>Adjustable Shelves<br>Crisper Qty<br>Crisper Finish<br>Crisper Cover<br>Interior Light<br>Refrigerator - Interior Height<br>Refrigerator - Interior Width                                                                                                                                                                                                                                            | Yes<br>Yes<br>1<br>Transparent<br>Glass<br>Yes<br>24.75" (63 cm)<br>16.25" (41 cm)                                                                                     |  |  |
| Reversible<br>Adjustable Shelves<br>Crisper Qty<br>Crisper Finish<br>Crisper Cover<br>Interior Light<br>Refrigerator - Interior Height<br>Refrigerator - Interior Width<br>Refrigerator - Interior Depth                                                                                                                                                                                                           | Yes<br>Yes<br>1<br>Transparent<br>Glass<br>Yes<br>24.75" (63 cm)<br>16.25" (41 cm)<br>15.75" (40 cm)                                                                   |  |  |
| Reversible<br>Adjustable Shelves<br>Crisper Qty<br>Crisper Finish<br>Crisper Cover<br>Interior Light<br>Refrigerator - Interior Height<br>Refrigerator - Interior Width<br>Refrigerator - Interior Depth<br>Refrigerator - Capacity                                                                                                                                                                                | Yes<br>Yes<br>1<br>Transparent<br>Glass<br>Yes<br>24.75" (63 cm)<br>16.25" (41 cm)<br>15.75" (40 cm)<br>3.7 cu.ft                                                      |  |  |
| Reversible<br>Adjustable Shelves<br>Crisper Qty<br>Crisper Finish<br>Crisper Cover<br>Interior Light<br>Refrigerator - Interior Height<br>Refrigerator - Interior Width<br>Refrigerator - Interior Depth<br>Refrigerator - Capacity<br>Refrigerator - Shelf Type                                                                                                                                                   | Yes<br>Yes<br>1<br>Transparent<br>Glass<br>Yes<br>24.75" (63 cm)<br>16.25" (41 cm)<br>15.75" (40 cm)<br>3.7 cu.ft<br>Wire                                              |  |  |
| Reversible<br>Adjustable Shelves<br>Crisper Qty<br>Crisper Finish<br>Crisper Cover<br>Interior Light<br>Refrigerator - Interior Height<br>Refrigerator - Interior Width<br>Refrigerator - Interior Depth<br>Refrigerator - Capacity<br>Refrigerator - Shelf Type<br>Refrigerator - Shelf Qty<br>Refrigerator - Full Door                                                                                           | Yes<br>Yes<br>1<br>Transparent<br>Glass<br>Yes<br>24.75" (63 cm)<br>16.25" (41 cm)<br>15.75" (40 cm)<br>3.7 cu.ft<br>Wire<br>2                                         |  |  |
| Reversible<br>Adjustable Shelves<br>Crisper Qty<br>Crisper Finish<br>Crisper Cover<br>Interior Light<br>Refrigerator - Interior Height<br>Refrigerator - Interior Width<br>Refrigerator - Interior Depth<br>Refrigerator - Capacity<br>Refrigerator - Shelf Type<br>Refrigerator - Shelf Qty<br>Refrigerator - Full Door<br>Shelves                                                                                | Yes<br>Yes<br>1<br>Transparent<br>Glass<br>Yes<br>24.75" (63 cm)<br>16.25" (41 cm)<br>15.75" (40 cm)<br>3.7 cu.ft<br>Wire<br>2<br>3                                    |  |  |
| Reversible<br>Adjustable Shelves<br>Crisper Qty<br>Crisper Finish<br>Crisper Cover<br>Interior Light<br>Refrigerator - Interior Height<br>Refrigerator - Interior Width<br>Refrigerator - Interior Depth<br>Refrigerator - Capacity<br>Refrigerator - Shelf Type<br>Refrigerator - Shelf Qty<br>Refrigerator - Full Door<br>Shelves<br>Freezer - Interior Height                                                   | Yes<br>Yes<br>1<br>Transparent<br>Glass<br>24.75" (63 cm)<br>16.25" (41 cm)<br>15.75" (40 cm)<br>3.7 cu.ft<br>Wire<br>2<br>3<br>13.5" (34 cm)                          |  |  |
| Reversible<br>Adjustable Shelves<br>Crisper Qty<br>Crisper Finish<br>Crisper Cover<br>Interior Light<br>Refrigerator - Interior Height<br>Refrigerator - Interior Width<br>Refrigerator - Capacity<br>Refrigerator - Capacity<br>Refrigerator - Shelf Type<br>Refrigerator - Shelf Qty<br>Refrigerator - Shelf Qty<br>Refrigerator - Full Door<br>Shelves<br>Freezer - Interior Height<br>Freezer - Interior Width | Yes<br>Yes<br>1<br>Transparent<br>Glass<br>Yes<br>24.75" (63 cm)<br>16.25" (41 cm)<br>15.75" (40 cm)<br>3.7 cu.ft<br>Wire<br>2<br>3<br>13.5" (34 cm)<br>13.88" (35 cm) |  |  |