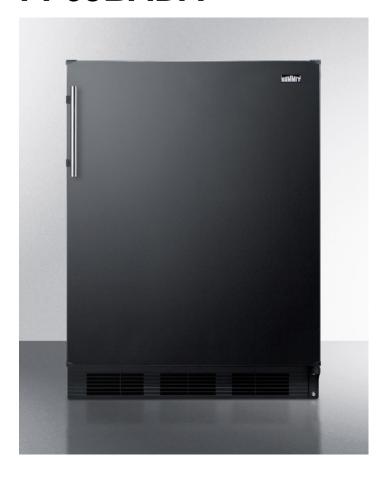

# FF63BADA

32.25" x 23.63" x 23" (H x W x D)

ADA compliant freestanding all-refrigerator for residential use, auto defrost with black exterior

### **Highlights:**

32" height for use in ADA compliant settings

Full 5.5 cu.ft. capacity inside a convenient 24" footprint

Deluxe interior with glass shelves, door storage, and a scalloped wine shelf