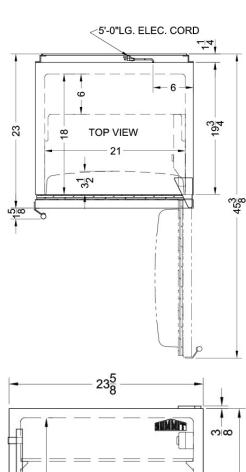

### FF63BADA Specifications:

| Overview                      |                    |  |  |
|-------------------------------|--------------------|--|--|
| Height of Cabinet             | 32.0" (81 cm)      |  |  |
| Height to Hinge Cap           | 32.25" (82 cm)     |  |  |
| Width                         | 23.63" (60 cm)     |  |  |
| Depth                         | 23.0" (58 cm)      |  |  |
| Depth with Handle             | 24.63" (63 cm)     |  |  |
| Depth with door at 90°        | 45.38" (115 cm)    |  |  |
| Capacity                      | 5.5 cu.ft. (156 L) |  |  |
| Defrost Type                  | Automatic          |  |  |
| Door                          | Black              |  |  |
| Cabinet                       | Black              |  |  |
| US Electrical Safety          | UL                 |  |  |
| Canadian Electrical<br>Safety | ULC                |  |  |
| Energy Usage/Year             | 307.0kWh/year      |  |  |
| Amps                          | 1.0                |  |  |
| Voltage/Frequency             | 115 V AC/60 Hz     |  |  |
| Weight                        | 100.0 lbs. (45 kg) |  |  |
| Parts & Labor Warranty        | 1 Year             |  |  |
| Compressor Warranty           | 5 Years            |  |  |
| UPC                           | 761101045559       |  |  |
| Refrigerator Features         |                    |  |  |
| Door Swing                    | RHD                |  |  |
| Reversible                    | Yes                |  |  |
| Crisper Qty                   | 1                  |  |  |
| Crisper Finish                | Opaque             |  |  |
| Crisper Cover                 | Glass              |  |  |
| Shelf Type                    | Glass              |  |  |
| Shelf Qty                     | 3                  |  |  |
| Full Door Shelf Qty           | 3                  |  |  |
| Adjustable Shelves            | Yes                |  |  |
| Wine Bottle Shelves           | Yes                |  |  |
| Thermostat Type               | Dial               |  |  |
| Refrigerant Type              | R134a              |  |  |
| Refrigerant Amount            | 1.7oz.             |  |  |
| High Side PSI                 | 285.0              |  |  |
| Low Side PSI                  | 70.0               |  |  |
| Interior Light                | Yes                |  |  |
|                               |                    |  |  |

| Interior Height        | 26.25" (67 cm) |
|------------------------|----------------|
| Interior Width         | 21.0" (53 cm)  |
| Interior Depth         | 18.0" (46 cm)  |
| Compressor Step Height | 5.5" (14 cm)   |
| Compressor Step Width  | 21.0" (53 cm)  |
| Compressor Step Depth  | 6.0" (15 cm)   |