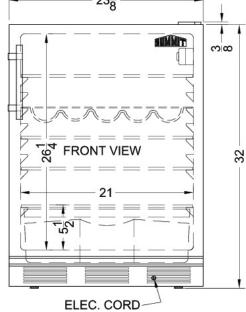

### FF63BADA Specifications:

| Overview                      |                    |  |  |
|-------------------------------|--------------------|--|--|
| Height of Cabinet             | 32.0" (81 cm)      |  |  |
| Height to Hinge Cap           | 32.25" (82 cm)     |  |  |
| Width                         | 23.63" (60 cm)     |  |  |
| Depth                         | 23.0" (58 cm)      |  |  |
| Depth with Handle             | 24.63" (63 cm)     |  |  |
| Depth with door at 90°        | 45.38" (115 cm)    |  |  |
| Capacity                      | 5.5 cu.ft. (156 L) |  |  |
| Defrost Type                  | Automatic          |  |  |
| Door                          | Black              |  |  |
| Cabinet                       | Black              |  |  |
| US Electrical Safety          | UL                 |  |  |
| Canadian Electrical<br>Safety | ULC                |  |  |
| Energy Usage/Year             | 307.0kWh/year      |  |  |
| Amps                          | 1.0                |  |  |
| Voltage/Frequency             | 115 V AC/60 Hz     |  |  |
| Weight                        | 100.0 lbs. (45 kg) |  |  |
| Parts & Labor Warranty        | 1 Year             |  |  |
| Compressor Warranty           | 5 Years            |  |  |
| UPC                           | 761101045559       |  |  |
| Refrigerator Features         |                    |  |  |
| Door Swing                    | RHD                |  |  |
| Reversible                    | Yes                |  |  |
| Crisper Qty                   | 1                  |  |  |
| Crisper Finish                | Opaque             |  |  |
| Crisper Cover                 | Glass              |  |  |
| Shelf Type                    | Glass              |  |  |
| Shelf Qty                     | 3                  |  |  |
| Full Door Shelf Qty           | 3                  |  |  |
| Adjustable Shelves            | Yes                |  |  |
| Wine Bottle Shelves           | Yes                |  |  |
| Thermostat Type               | Dial               |  |  |
| Refrigerant Type              | R134a              |  |  |
| Refrigerant Amount            | 1.7oz.             |  |  |
| High Side PSI                 | 285.0              |  |  |
| Low Side PSI                  | 70.0               |  |  |
| Interior Light                | Yes                |  |  |
|                               |                    |  |  |

| Interior Height        | 26.25" (67 cm) |
|------------------------|----------------|
| Interior Width         | 21.0" (53 cm)  |
| Interior Depth         | 18.0" (46 cm)  |
| Compressor Step Height | 5.5" (14 cm)   |
| Compressor Step Width  | 21.0" (53 cm)  |
| Compressor Step Depth  | 6.0" (15 cm)   |