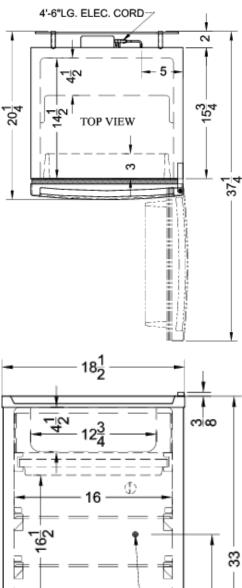

### **FF433ES Specifications:**

| Overview                                                                                                                                                                                                                                                                                                                                                                                                              |                                                                                                                              |
|-----------------------------------------------------------------------------------------------------------------------------------------------------------------------------------------------------------------------------------------------------------------------------------------------------------------------------------------------------------------------------------------------------------------------|------------------------------------------------------------------------------------------------------------------------------|
| Height of Cabinet                                                                                                                                                                                                                                                                                                                                                                                                     | 33.0" (84 cm)                                                                                                                |
| Height to Hinge Cap                                                                                                                                                                                                                                                                                                                                                                                                   | 33.38" (85 cm)                                                                                                               |
| Width                                                                                                                                                                                                                                                                                                                                                                                                                 | 18.5" (47 cm)                                                                                                                |
| Depth                                                                                                                                                                                                                                                                                                                                                                                                                 | 20.25" (51 cm)                                                                                                               |
| Depth with door at 90°                                                                                                                                                                                                                                                                                                                                                                                                | 37.25" (95 cm)                                                                                                               |
| Capacity                                                                                                                                                                                                                                                                                                                                                                                                              | 3.6 cu.ft. (102<br>L)                                                                                                        |
| Defrost Type                                                                                                                                                                                                                                                                                                                                                                                                          | Automatic                                                                                                                    |
| Door                                                                                                                                                                                                                                                                                                                                                                                                                  | Black                                                                                                                        |
| Cabinet                                                                                                                                                                                                                                                                                                                                                                                                               | Black                                                                                                                        |
| US Electrical Safety                                                                                                                                                                                                                                                                                                                                                                                                  | UL                                                                                                                           |
| Canadian Electrical Safety                                                                                                                                                                                                                                                                                                                                                                                            | ULC                                                                                                                          |
| Energy Usage/Year                                                                                                                                                                                                                                                                                                                                                                                                     | 262.0kWh/year                                                                                                                |
| Amps                                                                                                                                                                                                                                                                                                                                                                                                                  | 0.8                                                                                                                          |
| Voltage/Frequency                                                                                                                                                                                                                                                                                                                                                                                                     | 115 V AC/60<br>Hz                                                                                                            |
| Weight                                                                                                                                                                                                                                                                                                                                                                                                                | 85.0 lbs. (39<br>kg)                                                                                                         |
| Parts & Labor Warranty                                                                                                                                                                                                                                                                                                                                                                                                | 1 Year                                                                                                                       |
| Compressor Warranty                                                                                                                                                                                                                                                                                                                                                                                                   | 5 Years                                                                                                                      |
| UPC                                                                                                                                                                                                                                                                                                                                                                                                                   | 761101038292                                                                                                                 |
| Refrigerator-Freezer                                                                                                                                                                                                                                                                                                                                                                                                  |                                                                                                                              |
|                                                                                                                                                                                                                                                                                                                                                                                                                       |                                                                                                                              |
| Door Swing                                                                                                                                                                                                                                                                                                                                                                                                            | RHD                                                                                                                          |
| 0                                                                                                                                                                                                                                                                                                                                                                                                                     | RHD<br>Yes                                                                                                                   |
| Reversible                                                                                                                                                                                                                                                                                                                                                                                                            |                                                                                                                              |
| Reversible<br>Adjustable Shelves                                                                                                                                                                                                                                                                                                                                                                                      | Yes                                                                                                                          |
| Reversible Adjustable Shelves Crisper Qty                                                                                                                                                                                                                                                                                                                                                                             | Yes<br>Yes                                                                                                                   |
| Reversible<br>Adjustable Shelves<br>Crisper Qty<br>Crisper Finish                                                                                                                                                                                                                                                                                                                                                     | Yes<br>Yes<br>1                                                                                                              |
| Reversible<br>Adjustable Shelves<br>Crisper Qty<br>Crisper Finish<br>Crisper Cover                                                                                                                                                                                                                                                                                                                                    | Yes<br>Yes<br>1<br>Transparent                                                                                               |
| Reversible<br>Adjustable Shelves<br>Crisper Qty<br>Crisper Finish<br>Crisper Cover<br>Refrigerator - Interior Height                                                                                                                                                                                                                                                                                                  | Yes<br>Yes<br>1<br>Transparent<br>Glass                                                                                      |
| Reversible<br>Adjustable Shelves<br>Crisper Qty<br>Crisper Finish<br>Crisper Cover<br>Refrigerator - Interior Height<br>Refrigerator - Interior Width                                                                                                                                                                                                                                                                 | Yes<br>Yes<br>1<br>Transparent<br>Glass<br>16.5" (42 cm)                                                                     |
| Reversible<br>Adjustable Shelves<br>Crisper Qty<br>Crisper Finish<br>Crisper Cover<br>Refrigerator - Interior Height<br>Refrigerator - Interior Width<br>Refrigerator - Interior Depth                                                                                                                                                                                                                                | Yes<br>Yes<br>1<br>Transparent<br>Glass<br>16.5" (42 cm)<br>16.0" (41 cm)                                                    |
| Reversible<br>Adjustable Shelves<br>Crisper Qty<br>Crisper Finish<br>Crisper Cover<br>Refrigerator - Interior Height<br>Refrigerator - Interior Width<br>Refrigerator - Interior Depth<br>Refrigerator - Shelf Type                                                                                                                                                                                                   | Yes<br>Yes<br>1<br>Transparent<br>Glass<br>16.5" (42 cm)<br>16.0" (41 cm)<br>14.5" (37 cm)                                   |
| Reversible<br>Adjustable Shelves<br>Crisper Qty<br>Crisper Finish<br>Crisper Cover<br>Refrigerator - Interior Height<br>Refrigerator - Interior Width<br>Refrigerator - Interior Depth<br>Refrigerator - Shelf Type<br>Refrigerator - Shelf Qty<br>Refrigerator - Full Door                                                                                                                                           | Yes<br>Yes<br>1<br>Transparent<br>Glass<br>16.5" (42 cm)<br>16.0" (41 cm)<br>14.5" (37 cm)<br>Wire                           |
| Reversible<br>Adjustable Shelves<br>Crisper Qty<br>Crisper Finish<br>Crisper Cover<br>Refrigerator - Interior Height<br>Refrigerator - Interior Width<br>Refrigerator - Interior Depth<br>Refrigerator - Shelf Type<br>Refrigerator - Shelf Qty<br>Refrigerator - Full Door<br>Shelves                                                                                                                                | Yes<br>Yes<br>1<br>Transparent<br>Glass<br>16.5" (42 cm)<br>16.0" (41 cm)<br>14.5" (37 cm)<br>Wire<br>2                      |
| Reversible<br>Adjustable Shelves<br>Crisper Qty<br>Crisper Finish<br>Crisper Cover<br>Refrigerator - Interior Height<br>Refrigerator - Interior Width<br>Refrigerator - Interior Depth<br>Refrigerator - Shelf Type<br>Refrigerator - Shelf Qty<br>Refrigerator - Full Door<br>Shelves<br>Freezer - Interior Height                                                                                                   | Yes<br>Yes<br>1<br>Transparent<br>Glass<br>16.5" (42 cm)<br>16.0" (41 cm)<br>14.5" (37 cm)<br>Wire<br>2<br>3                 |
| Door Swing<br>Reversible<br>Adjustable Shelves<br>Crisper Qty<br>Crisper Finish<br>Crisper Cover<br>Refrigerator - Interior Height<br>Refrigerator - Interior Width<br>Refrigerator - Interior Depth<br>Refrigerator - Shelf Type<br>Refrigerator - Shelf Qty<br>Refrigerator - Shelf Qty<br>Refrigerator - Full Door<br>Shelves<br>Freezer - Interior Height<br>Freezer - Interior Width<br>Freezer - Interior Depth | Yes<br>Yes<br>1<br>Transparent<br>Glass<br>16.5" (42 cm)<br>16.0" (41 cm)<br>14.5" (37 cm)<br>Wire<br>2<br>3<br>4.5" (11 cm) |