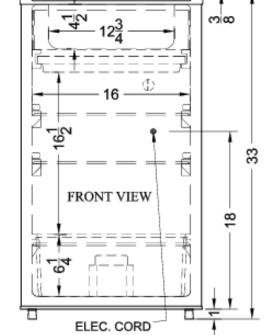

### **FF433ES Specifications:**

| Overview                                                                                                                                                                                                                                                                                                                                                                                                              |                                                                                                                              |
|-----------------------------------------------------------------------------------------------------------------------------------------------------------------------------------------------------------------------------------------------------------------------------------------------------------------------------------------------------------------------------------------------------------------------|------------------------------------------------------------------------------------------------------------------------------|
| Height of Cabinet                                                                                                                                                                                                                                                                                                                                                                                                     | 33.0" (84 cm)                                                                                                                |
| Height to Hinge Cap                                                                                                                                                                                                                                                                                                                                                                                                   | 33.38" (85 cm)                                                                                                               |
| Width                                                                                                                                                                                                                                                                                                                                                                                                                 | 18.5" (47 cm)                                                                                                                |
| Depth                                                                                                                                                                                                                                                                                                                                                                                                                 | 20.25" (51 cm)                                                                                                               |
| Depth with door at 90°                                                                                                                                                                                                                                                                                                                                                                                                | 37.25" (95 cm)                                                                                                               |
| Capacity                                                                                                                                                                                                                                                                                                                                                                                                              | 3.6 cu.ft. (102<br>L)                                                                                                        |
| Defrost Type                                                                                                                                                                                                                                                                                                                                                                                                          | Automatic                                                                                                                    |
| Door                                                                                                                                                                                                                                                                                                                                                                                                                  | Black                                                                                                                        |
| Cabinet                                                                                                                                                                                                                                                                                                                                                                                                               | Black                                                                                                                        |
| US Electrical Safety                                                                                                                                                                                                                                                                                                                                                                                                  | UL                                                                                                                           |
| Canadian Electrical Safety                                                                                                                                                                                                                                                                                                                                                                                            | ULC                                                                                                                          |
| Energy Usage/Year                                                                                                                                                                                                                                                                                                                                                                                                     | 262.0kWh/year                                                                                                                |
| Amps                                                                                                                                                                                                                                                                                                                                                                                                                  | 0.8                                                                                                                          |
| Voltage/Frequency                                                                                                                                                                                                                                                                                                                                                                                                     | 115 V AC/60<br>Hz                                                                                                            |
| Weight                                                                                                                                                                                                                                                                                                                                                                                                                | 85.0 lbs. (39<br>kg)                                                                                                         |
| Parts & Labor Warranty                                                                                                                                                                                                                                                                                                                                                                                                | 1 Year                                                                                                                       |
| Compressor Warranty                                                                                                                                                                                                                                                                                                                                                                                                   | 5 Years                                                                                                                      |
| UPC                                                                                                                                                                                                                                                                                                                                                                                                                   | 761101038292                                                                                                                 |
| Refrigerator-Freezer                                                                                                                                                                                                                                                                                                                                                                                                  |                                                                                                                              |
|                                                                                                                                                                                                                                                                                                                                                                                                                       |                                                                                                                              |
| Door Swing                                                                                                                                                                                                                                                                                                                                                                                                            | RHD                                                                                                                          |
| 0                                                                                                                                                                                                                                                                                                                                                                                                                     | RHD<br>Yes                                                                                                                   |
| Reversible                                                                                                                                                                                                                                                                                                                                                                                                            |                                                                                                                              |
| Reversible<br>Adjustable Shelves                                                                                                                                                                                                                                                                                                                                                                                      | Yes                                                                                                                          |
| Reversible Adjustable Shelves Crisper Qty                                                                                                                                                                                                                                                                                                                                                                             | Yes<br>Yes                                                                                                                   |
| Reversible<br>Adjustable Shelves<br>Crisper Qty<br>Crisper Finish                                                                                                                                                                                                                                                                                                                                                     | Yes<br>Yes<br>1                                                                                                              |
| Reversible<br>Adjustable Shelves<br>Crisper Qty<br>Crisper Finish<br>Crisper Cover                                                                                                                                                                                                                                                                                                                                    | Yes<br>Yes<br>1<br>Transparent                                                                                               |
| Reversible<br>Adjustable Shelves<br>Crisper Qty<br>Crisper Finish<br>Crisper Cover<br>Refrigerator - Interior Height                                                                                                                                                                                                                                                                                                  | Yes<br>Yes<br>1<br>Transparent<br>Glass                                                                                      |
| Reversible<br>Adjustable Shelves<br>Crisper Qty<br>Crisper Finish<br>Crisper Cover<br>Refrigerator - Interior Height<br>Refrigerator - Interior Width                                                                                                                                                                                                                                                                 | Yes<br>Yes<br>1<br>Transparent<br>Glass<br>16.5" (42 cm)                                                                     |
| Reversible<br>Adjustable Shelves<br>Crisper Qty<br>Crisper Finish<br>Crisper Cover<br>Refrigerator - Interior Height<br>Refrigerator - Interior Width<br>Refrigerator - Interior Depth                                                                                                                                                                                                                                | Yes<br>Yes<br>1<br>Transparent<br>Glass<br>16.5" (42 cm)<br>16.0" (41 cm)                                                    |
| Reversible<br>Adjustable Shelves<br>Crisper Qty<br>Crisper Finish<br>Crisper Cover<br>Refrigerator - Interior Height<br>Refrigerator - Interior Width<br>Refrigerator - Interior Depth<br>Refrigerator - Shelf Type                                                                                                                                                                                                   | Yes<br>Yes<br>1<br>Transparent<br>Glass<br>16.5" (42 cm)<br>16.0" (41 cm)<br>14.5" (37 cm)                                   |
| Reversible<br>Adjustable Shelves<br>Crisper Qty<br>Crisper Finish<br>Crisper Cover<br>Refrigerator - Interior Height<br>Refrigerator - Interior Width<br>Refrigerator - Interior Depth<br>Refrigerator - Shelf Type<br>Refrigerator - Shelf Qty<br>Refrigerator - Full Door                                                                                                                                           | Yes<br>Yes<br>1<br>Transparent<br>Glass<br>16.5" (42 cm)<br>16.0" (41 cm)<br>14.5" (37 cm)<br>Wire                           |
| Reversible<br>Adjustable Shelves<br>Crisper Qty<br>Crisper Finish<br>Crisper Cover<br>Refrigerator - Interior Height<br>Refrigerator - Interior Width<br>Refrigerator - Interior Depth<br>Refrigerator - Shelf Type<br>Refrigerator - Shelf Qty<br>Refrigerator - Full Door<br>Shelves                                                                                                                                | Yes<br>Yes<br>1<br>Transparent<br>Glass<br>16.5" (42 cm)<br>16.0" (41 cm)<br>14.5" (37 cm)<br>Wire<br>2                      |
| Reversible<br>Adjustable Shelves<br>Crisper Qty<br>Crisper Finish<br>Crisper Cover<br>Refrigerator - Interior Height<br>Refrigerator - Interior Width<br>Refrigerator - Interior Depth<br>Refrigerator - Shelf Type<br>Refrigerator - Shelf Qty<br>Refrigerator - Full Door<br>Shelves<br>Freezer - Interior Height                                                                                                   | Yes<br>Yes<br>1<br>Transparent<br>Glass<br>16.5" (42 cm)<br>16.0" (41 cm)<br>14.5" (37 cm)<br>Wire<br>2<br>3                 |
| Door Swing<br>Reversible<br>Adjustable Shelves<br>Crisper Qty<br>Crisper Finish<br>Crisper Cover<br>Refrigerator - Interior Height<br>Refrigerator - Interior Width<br>Refrigerator - Interior Depth<br>Refrigerator - Shelf Type<br>Refrigerator - Shelf Qty<br>Refrigerator - Shelf Qty<br>Refrigerator - Full Door<br>Shelves<br>Freezer - Interior Height<br>Freezer - Interior Width<br>Freezer - Interior Depth | Yes<br>Yes<br>1<br>Transparent<br>Glass<br>16.5" (42 cm)<br>16.0" (41 cm)<br>14.5" (37 cm)<br>Wire<br>2<br>3<br>4.5" (11 cm) |