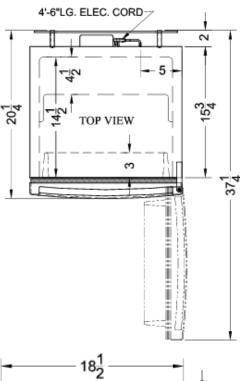

### **FF412ES Specifications:**

| Overview                            |                       |
|-------------------------------------|-----------------------|
| Height of Cabinet                   | 33.0" (84 cm)         |
| Height to Hinge Cap                 | 33.38" (85 cm)        |
| Width                               | 18.5" (47 cm)         |
| Depth                               | 20.25" (51 cm)        |
| Depth with door at 90°              | 37.25" (95 cm)        |
| Capacity                            | 3.6 cu.ft. (102<br>L) |
| Defrost Type                        | Automatic             |
| Door                                | White                 |
| Cabinet                             | White                 |
| US Electrical Safety                | UL                    |
| Canadian Electrical Safety          | ULC                   |
| Energy Usage/Year                   | 262.0kWh/year         |
| Amps                                | 0.8                   |
| Voltage/Frequency                   | 115 V AC/60<br>Hz     |
| Weight                              | 85.0 lbs. (39<br>kg)  |
| Parts & Labor Warranty              | 1 Year                |
| Compressor Warranty                 | 5 Years               |
| UPC                                 | 761101038285          |
| Refrigerator-Freezer                |                       |
| Door Swing                          | RHD                   |
| Reversible                          | Yes                   |
| Adjustable Shelves                  | Yes                   |
| Crisper Qty                         | 1                     |
| Crisper Finish                      | Transparent           |
| Crisper Cover                       | Glass                 |
| Refrigerator - Interior Height      | 16.5" (42 cm)         |
| Refrigerator - Interior Width       | 16.0" (41 cm)         |
| Refrigerator - Interior Depth       | 14.5" (37 cm)         |
| Refrigerator - Shelf Type           | Wire                  |
| Refrigerator - Shelf Qty            | 2                     |
| Refrigerator - Full Door<br>Shelves | 3                     |
| Freezer - Interior Height           | 4.5" (11 cm)          |
| Freezer - Interior Width            | 12.75" (32 cm)        |
| Freezer - Interior Depth            | 11.0" (28 cm)         |
| Freezer - Capacity                  | 0.37 cu.ft            |
|                                     |                       |