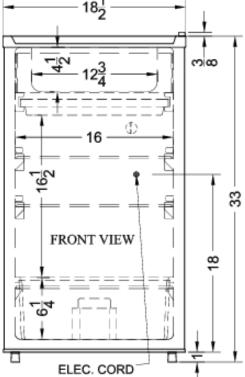

### **FF412ES Specifications:**

| Overview                            |                       |
|-------------------------------------|-----------------------|
| Height of Cabinet                   | 33.0" (84 cm)         |
| Height to Hinge Cap                 | 33.38" (85 cm)        |
| Width                               | 18.5" (47 cm)         |
| Depth                               | 20.25" (51 cm)        |
| Depth with door at 90°              | 37.25" (95 cm)        |
| Capacity                            | 3.6 cu.ft. (102<br>L) |
| Defrost Type                        | Automatic             |
| Door                                | White                 |
| Cabinet                             | White                 |
| US Electrical Safety                | UL                    |
| Canadian Electrical Safety          | ULC                   |
| Energy Usage/Year                   | 262.0kWh/year         |
| Amps                                | 0.8                   |
| Voltage/Frequency                   | 115 V AC/60<br>Hz     |
| Weight                              | 85.0 lbs. (39<br>kg)  |
| Parts & Labor Warranty              | 1 Year                |
| Compressor Warranty                 | 5 Years               |
| UPC                                 | 761101038285          |
| Refrigerator-Freezer                |                       |
| Door Swing                          | RHD                   |
| Reversible                          | Yes                   |
| Adjustable Shelves                  | Yes                   |
| Crisper Qty                         | 1                     |
| Crisper Finish                      | Transparent           |
| Crisper Cover                       | Glass                 |
| Refrigerator - Interior Height      | 16.5" (42 cm)         |
| Refrigerator - Interior Width       | 16.0" (41 cm)         |
| Refrigerator - Interior Depth       | 14.5" (37 cm)         |
| Refrigerator - Shelf Type           | Wire                  |
| Refrigerator - Shelf Qty            | 2                     |
| Refrigerator - Full Door<br>Shelves | 3                     |
| Freezer - Interior Height           | 4.5" (11 cm)          |
| Freezer - Interior Width            | 12.75" (32 cm)        |
| Freezer - Interior Depth            | 11.0" (28 cm)         |
| Freezer - Capacity                  | 0.37 cu.ft            |
|                                     |                       |