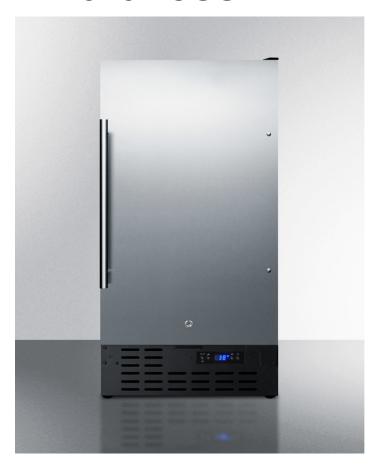

## FF1843BCSS

34.25" x 17.75" x 24" (H x W x D)

18" wide built-in undercounter all-refrigerator with a stainless steel exterior, digital thermostat and front lock

### **Highlights:**

Just under 18" wide for an easy fit, with a flush back design to save space

Flexible design allows built-in or freestanding use

Digital thermostat offers precise and convenient temperature control

#### **Product Features:**

| Commercially approved            | nmercially approved ETL-S listed to ANSI-NSF Standard 7 for use in commercial establishments |  |
|----------------------------------|----------------------------------------------------------------------------------------------|--|
| Built-in capable                 | Make the best use of space by installing your appliance under the counter                    |  |
| Stainless steel wrapped exterior | Cabinet and door are fully wrapped for an elegant look with long-lasting durability          |  |
| Factory installed lock           | Keyed lock for a secure interior                                                             |  |
| Automatic defrost                | Reduced maintenance with auto defrost system                                                 |  |
| Digital thermostat               | Electronic controls for precise temperature management.                                      |  |
| LED lighting                     | Automatically illuminates when the door is open                                              |  |
| Reversible door                  | User-reversible door swing allows for more flexibility in placing the unit                   |  |
| Adjustable chrome shelves        | Rearrange interior space to accommodate all sizes or remove shelves for simple cleanup       |  |