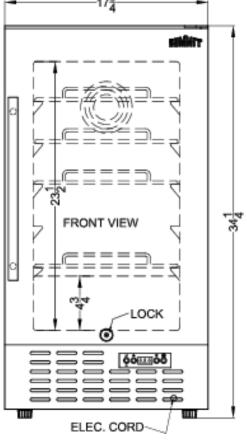

## FF1843BCSS

34.25" x 17.75" x 24" (H x W x D)

18" wide built-in undercounter all-refrigerator with a stainless steel exterior, digital thermostat and front lock

#### **Product Features:**

| Commercially approved            | nmercially approved ETL-S listed to ANSI-NSF Standard 7 for use in commercial establishments |  |
|----------------------------------|----------------------------------------------------------------------------------------------|--|
| Built-in capable                 | Make the best use of space by installing your appliance under the counter                    |  |
| Stainless steel wrapped exterior | Cabinet and door are fully wrapped for an elegant look with long-lasting durability          |  |
| Factory installed lock           | Keyed lock for a secure interior                                                             |  |
| Automatic defrost                | Reduced maintenance with auto defrost system                                                 |  |
| Digital thermostat               | Electronic controls for precise temperature management.                                      |  |
| LED lighting                     | Automatically illuminates when the door is open                                              |  |
| Reversible door                  | User-reversible door swing allows for more flexibility in placing the unit                   |  |
| Adjustable chrome shelves        | Rearrange interior space to accommodate all sizes or remove shelves for simple cleanup       |  |