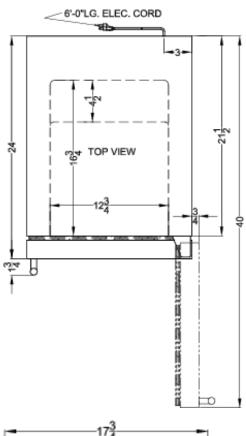

## FF1843BCSS

34.25" x 17.75" x 24" (H x W x D)

18" wide built-in undercounter all-refrigerator with a stainless steel exterior, digital thermostat and front lock