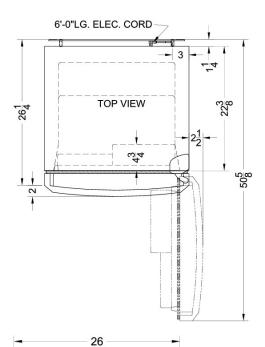

### FF1525PLLHD Specifications:

| Overview                                                                                                                                |                            |
|-----------------------------------------------------------------------------------------------------------------------------------------|----------------------------|
| Height of Cabinet                                                                                                                       | 73.0" (185 cm)             |
| Width                                                                                                                                   | 26.0" (66 cm)              |
| Width with Door Open                                                                                                                    | 28.5" (72 cm)              |
| Depth                                                                                                                                   | 26.25" (67 cm)             |
| Depth with door at 90°                                                                                                                  | 50.63" (129 cm)            |
| Capacity                                                                                                                                | 14.12 cu.ft. (400<br>L)    |
| Defrost Type                                                                                                                            | Frost-Free                 |
| Door                                                                                                                                    | Platinum                   |
| Cabinet                                                                                                                                 | Platinum                   |
| US Electrical Safety                                                                                                                    | UL                         |
| Canadian Electrical Safety                                                                                                              | ULC                        |
| Energy Usage/Year                                                                                                                       | 427.0kWh/year              |
| Amps                                                                                                                                    | 1.2                        |
| Voltage/Frequency                                                                                                                       | 115 V AC/60 Hz             |
| Weight                                                                                                                                  | 200.0 lbs. (91<br>kg)      |
| Parts & Labor Warranty                                                                                                                  | 1 Year                     |
| Compressor Warranty                                                                                                                     | 5 Years                    |
| UPC                                                                                                                                     | 761101049328               |
| Refrigerator-Freezer                                                                                                                    |                            |
| Door Swing                                                                                                                              | LHD                        |
| Reversible                                                                                                                              | No                         |
| Adjustable Shelves                                                                                                                      | Yes                        |
| Crisper Qty                                                                                                                             | 2                          |
| Crisper Finish                                                                                                                          | Transparent                |
| Crisper Cover                                                                                                                           | Glass                      |
| Interior Light                                                                                                                          | Yes                        |
| Refrigerator - Shelf Type                                                                                                               | 01                         |
| renigerator Orien Type                                                                                                                  | Glass                      |
| Refrigerator - Shelf Qty                                                                                                                | Glass 4                    |
|                                                                                                                                         |                            |
| Refrigerator - Shelf Qty Refrigerator - Full Door                                                                                       | 4                          |
| Refrigerator - Shelf Qty Refrigerator - Full Door Shelves Refrigerator - Half Door                                                      | 4 3                        |
| Refrigerator - Shelf Qty Refrigerator - Full Door Shelves Refrigerator - Half Door Shelves                                              | 3                          |
| Refrigerator - Shelf Qty Refrigerator - Full Door Shelves Refrigerator - Half Door Shelves Gallon Door Storage                          | 4<br>3<br>3<br>Yes         |
| Refrigerator - Shelf Qty Refrigerator - Full Door Shelves Refrigerator - Half Door Shelves Gallon Door Storage Thermostat Type          | 4 3 3 Yes Digital          |
| Refrigerator - Shelf Qty Refrigerator - Full Door Shelves Refrigerator - Half Door Shelves Gallon Door Storage Thermostat Type Fan Type | 4 3 3 Yes Digital Interior |