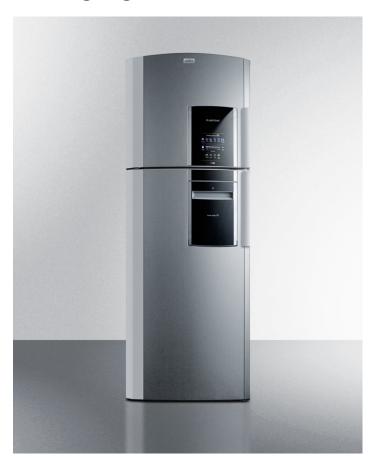

# FF1525PLLHD

73" x 26" x 26.25" (H x W x D)

Counter depth 14 cu.ft. frost-free refrigerator-freezer in platinum finish with a left hand door swing, part of the Ingenious Series designed for true user convenience in the kitchen

#### **Highlights:**

Part of the Ingenious Series of refrigerator-freezers, designed with extra care for modern user convenience

Over 14 cu.ft. of storage in a unique counter depth fit

Modern platinum finish offers an attractive look for any kitchen

#### **Product Features:**

| Frost-free operation            | Ensures low maintenance operation by eliminating the manual defrosting process                                                                                     |
|---------------------------------|--------------------------------------------------------------------------------------------------------------------------------------------------------------------|
| Platinum finish                 | Stylish look suits many kitchen styles                                                                                                                             |
| Left hand door swing            | Door opens from left hinge; for this unit with a standard right hand door swing, order FF1525PL                                                                    |
| Adjustable safety glass shelves | Rearrange refrigerator and freezer space to accommodate all sizes or remove shelves for simple cleanup                                                             |
| Door storage                    | Full and half shelves in both compartments, with a large refrigerator door shelf that can accommodate gallon-sized containers                                      |
| Express Chill Zone              | Special freezer feature lets you cool down items quickly in 60, 45, 30, 20, 15, or 10 minute increments, with an audible alarm to tell you when your item is ready |
| Smart Station                   | Unique door compartment lets you store selected items in a way that's easily accessible without opening the door                                                   |
| Humidity controlled crisper     | Large crisper drawer offers the ideal conditions for storing produce                                                                                               |
| Deli crisper                    | Clear drawer compartment is ideally designed for deli storage                                                                                                      |