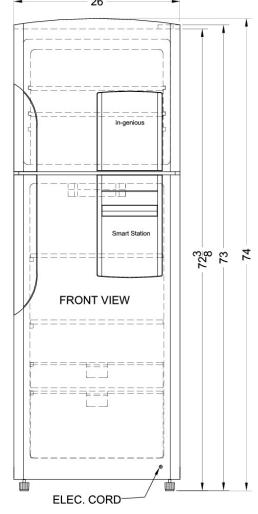

# FF1525PLLHD

73" x 26" x 26.25" (H x W x D)

Counter depth 14 cu.ft. frost-free refrigerator-freezer in platinum finish with a left hand door swing, part of the Ingenious Series designed for true user convenience in the kitchen

#### **Product Features:**

| Frost-free operation            | Ensures low maintenance operation by eliminating the manual defrosting process                                                                                     |
|---------------------------------|--------------------------------------------------------------------------------------------------------------------------------------------------------------------|
| Platinum finish                 | Stylish look suits many kitchen styles                                                                                                                             |
| Left hand door swing            | Door opens from left hinge; for this unit with a standard right hand door swing, order FF1525PL                                                                    |
| Adjustable safety glass shelves | Rearrange refrigerator and freezer space to accommodate all sizes or remove shelves for simple cleanup                                                             |
| Door storage                    | Full and half shelves in both compartments, with a large refrigerator door shelf that can accommodate gallon-sized containers                                      |
| Express Chill Zone              | Special freezer feature lets you cool down items quickly in 60, 45, 30, 20, 15, or 10 minute increments, with an audible alarm to tell you when your item is ready |
| Smart Station                   | Unique door compartment lets you store selected items in a way that's easily accessible without opening the door                                                   |
| Humidity controlled crisper     | Large crisper drawer offers the ideal conditions for storing produce                                                                                               |
| Deli crisper                    | Clear drawer compartment is ideally designed for deli storage                                                                                                      |

### FF1525PLLHD Specifications:

| Overview                                                                                                                                |                            |
|-----------------------------------------------------------------------------------------------------------------------------------------|----------------------------|
| Height of Cabinet                                                                                                                       | 73.0" (185 cm)             |
| Width                                                                                                                                   | 26.0" (66 cm)              |
| Width with Door Open                                                                                                                    | 28.5" (72 cm)              |
| Depth                                                                                                                                   | 26.25" (67 cm)             |
| Depth with door at 90°                                                                                                                  | 50.63" (129 cm)            |
| Capacity                                                                                                                                | 14.12 cu.ft. (400<br>L)    |
| Defrost Type                                                                                                                            | Frost-Free                 |
| Door                                                                                                                                    | Platinum                   |
| Cabinet                                                                                                                                 | Platinum                   |
| US Electrical Safety                                                                                                                    | UL                         |
| Canadian Electrical Safety                                                                                                              | ULC                        |
| Energy Usage/Year                                                                                                                       | 427.0kWh/year              |
| Amps                                                                                                                                    | 1.2                        |
| Voltage/Frequency                                                                                                                       | 115 V AC/60 Hz             |
| Weight                                                                                                                                  | 200.0 lbs. (91<br>kg)      |
| Parts & Labor Warranty                                                                                                                  | 1 Year                     |
| Compressor Warranty                                                                                                                     | 5 Years                    |
| UPC                                                                                                                                     | 761101049328               |
| Refrigerator-Freezer                                                                                                                    |                            |
| Door Swing                                                                                                                              | LHD                        |
| Reversible                                                                                                                              | No                         |
| Adjustable Shelves                                                                                                                      | Yes                        |
| Crisper Qty                                                                                                                             | 2                          |
| Crisper Finish                                                                                                                          | Transparent                |
| Crisper Cover                                                                                                                           | Glass                      |
| Interior Light                                                                                                                          | Yes                        |
| Refrigerator - Shelf Type                                                                                                               | 01                         |
| renigerator Orien Type                                                                                                                  | Glass                      |
| Refrigerator - Shelf Qty                                                                                                                | Glass 4                    |
|                                                                                                                                         |                            |
| Refrigerator - Shelf Qty Refrigerator - Full Door                                                                                       | 4                          |
| Refrigerator - Shelf Qty Refrigerator - Full Door Shelves Refrigerator - Half Door                                                      | 4 3                        |
| Refrigerator - Shelf Qty Refrigerator - Full Door Shelves Refrigerator - Half Door Shelves                                              | 3                          |
| Refrigerator - Shelf Qty Refrigerator - Full Door Shelves Refrigerator - Half Door Shelves Gallon Door Storage                          | 4<br>3<br>3<br>Yes         |
| Refrigerator - Shelf Qty Refrigerator - Full Door Shelves Refrigerator - Half Door Shelves Gallon Door Storage Thermostat Type          | 4 3 3 Yes Digital          |
| Refrigerator - Shelf Qty Refrigerator - Full Door Shelves Refrigerator - Half Door Shelves Gallon Door Storage Thermostat Type Fan Type | 4 3 3 Yes Digital Interior |