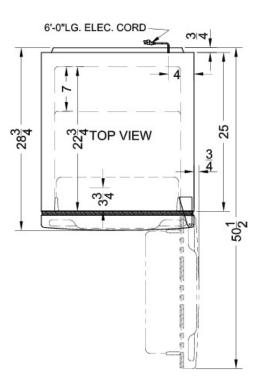

### **FF1387SS Specifications:**

| Overview                                                                                                                                                                                                                                                                                                                                                                                                       |                                                                                                                                                           |
|----------------------------------------------------------------------------------------------------------------------------------------------------------------------------------------------------------------------------------------------------------------------------------------------------------------------------------------------------------------------------------------------------------------|-----------------------------------------------------------------------------------------------------------------------------------------------------------|
| Height of Cabinet                                                                                                                                                                                                                                                                                                                                                                                              | 59.38" (151 cm)                                                                                                                                           |
| Height to Hinge Cap                                                                                                                                                                                                                                                                                                                                                                                            | 59.88" (152 cm)                                                                                                                                           |
| Width                                                                                                                                                                                                                                                                                                                                                                                                          | 24.0" (61 cm)                                                                                                                                             |
| Depth                                                                                                                                                                                                                                                                                                                                                                                                          | 28.75" (73 cm)                                                                                                                                            |
| Depth with door at 90°                                                                                                                                                                                                                                                                                                                                                                                         | 50.5" (128 cm)                                                                                                                                            |
| Capacity                                                                                                                                                                                                                                                                                                                                                                                                       | 11.5 cu.ft. (326<br>L)                                                                                                                                    |
| Defrost Type                                                                                                                                                                                                                                                                                                                                                                                                   | Frost-Free                                                                                                                                                |
| Door                                                                                                                                                                                                                                                                                                                                                                                                           | Stainless Steel                                                                                                                                           |
| Cabinet                                                                                                                                                                                                                                                                                                                                                                                                        | Black                                                                                                                                                     |
| US Electrical Safety                                                                                                                                                                                                                                                                                                                                                                                           | CSA                                                                                                                                                       |
| Energy Usage/Year                                                                                                                                                                                                                                                                                                                                                                                              | 311.0kWh/year                                                                                                                                             |
| Amps                                                                                                                                                                                                                                                                                                                                                                                                           | 1.4                                                                                                                                                       |
| Voltage/Frequency                                                                                                                                                                                                                                                                                                                                                                                              | 115 V AC/60 Hz                                                                                                                                            |
| Weight                                                                                                                                                                                                                                                                                                                                                                                                         | 131.0 lbs. (59<br>kg)                                                                                                                                     |
| Parts & Labor Warranty                                                                                                                                                                                                                                                                                                                                                                                         | 1 Year                                                                                                                                                    |
| Compressor Warranty                                                                                                                                                                                                                                                                                                                                                                                            | 5 Years                                                                                                                                                   |
| UPC                                                                                                                                                                                                                                                                                                                                                                                                            | 761101043722                                                                                                                                              |
|                                                                                                                                                                                                                                                                                                                                                                                                                |                                                                                                                                                           |
| Refrigerator-Freezer                                                                                                                                                                                                                                                                                                                                                                                           |                                                                                                                                                           |
| Refrigerator-Freezer Door Swing                                                                                                                                                                                                                                                                                                                                                                                | RHD                                                                                                                                                       |
|                                                                                                                                                                                                                                                                                                                                                                                                                | RHD<br>Yes                                                                                                                                                |
| Door Swing                                                                                                                                                                                                                                                                                                                                                                                                     |                                                                                                                                                           |
| Door Swing<br>Reversible                                                                                                                                                                                                                                                                                                                                                                                       | Yes                                                                                                                                                       |
| Door Swing Reversible Adjustable Shelves                                                                                                                                                                                                                                                                                                                                                                       | Yes<br>Yes                                                                                                                                                |
| Door Swing<br>Reversible<br>Adjustable Shelves<br>Crisper Qty                                                                                                                                                                                                                                                                                                                                                  | Yes<br>Yes<br>2                                                                                                                                           |
| Door Swing<br>Reversible<br>Adjustable Shelves<br>Crisper Qty<br>Crisper Finish                                                                                                                                                                                                                                                                                                                                | Yes<br>Yes<br>2<br>Transparent                                                                                                                            |
| Door Swing<br>Reversible<br>Adjustable Shelves<br>Crisper Qty<br>Crisper Finish<br>Crisper Cover                                                                                                                                                                                                                                                                                                               | Yes<br>Yes<br>2<br>Transparent<br>Glass                                                                                                                   |
| Door Swing<br>Reversible<br>Adjustable Shelves<br>Crisper Qty<br>Crisper Finish<br>Crisper Cover<br>Interior Light<br>Refrigerator - Interior                                                                                                                                                                                                                                                                  | Yes<br>Yes<br>2<br>Transparent<br>Glass<br>Yes                                                                                                            |
| Door Swing<br>Reversible<br>Adjustable Shelves<br>Crisper Qty<br>Crisper Finish<br>Crisper Cover<br>Interior Light<br>Refrigerator - Interior<br>Height                                                                                                                                                                                                                                                        | Yes<br>Yes<br>2<br>Transparent<br>Glass<br>Yes<br>34.75" (88 cm)                                                                                          |
| Door Swing<br>Reversible<br>Adjustable Shelves<br>Crisper Qty<br>Crisper Finish<br>Crisper Cover<br>Interior Light<br>Refrigerator - Interior<br>Height<br>Refrigerator - Interior Width                                                                                                                                                                                                                       | Yes<br>Yes<br>2<br>Transparent<br>Glass<br>Yes<br>34.75" (88 cm)<br>19.75" (50 cm)                                                                        |
| Door Swing<br>Reversible<br>Adjustable Shelves<br>Crisper Qty<br>Crisper Finish<br>Crisper Cover<br>Interior Light<br>Refrigerator - Interior<br>Height<br>Refrigerator - Interior Width<br>Refrigerator - Interior Depth                                                                                                                                                                                      | Yes<br>Yes<br>2<br>Transparent<br>Glass<br>Yes<br>34.75" (88 cm)<br>19.75" (50 cm)<br>22.75" (58 cm)                                                      |
| Door Swing<br>Reversible<br>Adjustable Shelves<br>Crisper Qty<br>Crisper Finish<br>Crisper Cover<br>Interior Light<br>Refrigerator - Interior<br>Height<br>Refrigerator - Interior Width<br>Refrigerator - Interior Depth<br>Refrigerator - Shelf Type                                                                                                                                                         | Yes<br>Yes<br>2<br>Transparent<br>Glass<br>Yes<br>34.75" (88 cm)<br>19.75" (50 cm)<br>22.75" (58 cm)<br>Glass                                             |
| Door Swing<br>Reversible<br>Adjustable Shelves<br>Crisper Qty<br>Crisper Finish<br>Crisper Cover<br>Interior Light<br>Refrigerator - Interior<br>Height<br>Refrigerator - Interior Width<br>Refrigerator - Interior Depth<br>Refrigerator - Shelf Type<br>Refrigerator - Shelf Qty<br>Refrigerator - Full Door                                                                                                 | Yes<br>Yes<br>2<br>Transparent<br>Glass<br>Yes<br>34.75" (88 cm)<br>19.75" (50 cm)<br>22.75" (58 cm)<br>Glass<br>2                                        |
| Door Swing<br>Reversible<br>Adjustable Shelves<br>Crisper Qty<br>Crisper Finish<br>Crisper Cover<br>Interior Light<br>Refrigerator - Interior<br>Height<br>Refrigerator - Interior Width<br>Refrigerator - Interior Depth<br>Refrigerator - Shelf Type<br>Refrigerator - Shelf Qty<br>Refrigerator - Full Door<br>Shelves                                                                                      | Yes<br>Yes<br>2<br>Transparent<br>Glass<br>Yes<br>34.75" (88 cm)<br>19.75" (50 cm)<br>22.75" (58 cm)<br>Glass<br>2<br>3                                   |
| Door Swing<br>Reversible<br>Adjustable Shelves<br>Crisper Qty<br>Crisper Finish<br>Crisper Cover<br>Interior Light<br>Refrigerator - Interior<br>Height<br>Refrigerator - Interior Width<br>Refrigerator - Interior Depth<br>Refrigerator - Shelf Type<br>Refrigerator - Shelf Qty<br>Refrigerator - Shelf Qty<br>Refrigerator - Full Door<br>Shelves                                                          | Yes<br>Yes<br>2<br>Transparent<br>Glass<br>Yes<br>34.75" (88 cm)<br>19.75" (50 cm)<br>22.75" (58 cm)<br>Glass<br>2<br>3<br>15.5" (39 cm)                  |
| Door Swing<br>Reversible<br>Adjustable Shelves<br>Crisper Qty<br>Crisper Finish<br>Crisper Cover<br>Interior Light<br>Refrigerator - Interior<br>Height<br>Refrigerator - Interior Width<br>Refrigerator - Interior Depth<br>Refrigerator - Shelf Type<br>Refrigerator - Shelf Qty<br>Refrigerator - Shelf Qty<br>Refrigerator - Full Door<br>Shelves<br>Freezer - Interior Height<br>Freezer - Interior Width | Yes<br>Yes<br>2<br>Transparent<br>Glass<br>Yes<br>34.75" (88 cm)<br>19.75" (50 cm)<br>22.75" (58 cm)<br>Glass<br>2<br>3<br>15.5" (39 cm)<br>18.5" (47 cm) |