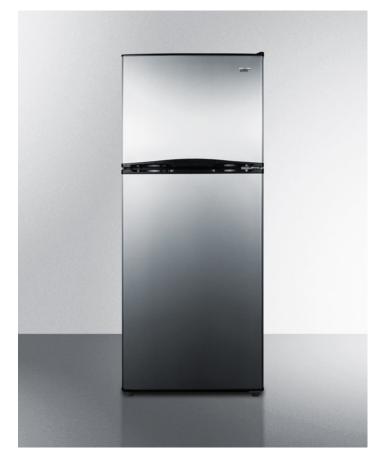

# **FF1387SS**

59.88" x 24" x 28.75" (H x W x D)

ENERGY STAR qualified 24" wide 11.5 cu.ft. frost-free refrigerator-freezer with black cabinet and stainless steel doors