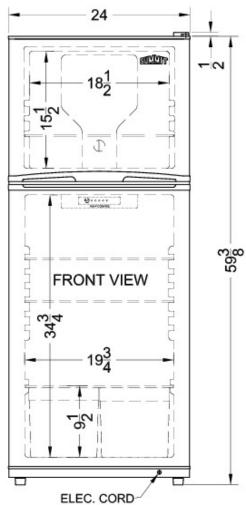

### **FF1387SS Specifications:**

| Overview                                                                                                                                                                                                                                                                                                                                                                                                       |                                                                                                                                                           |
|----------------------------------------------------------------------------------------------------------------------------------------------------------------------------------------------------------------------------------------------------------------------------------------------------------------------------------------------------------------------------------------------------------------|-----------------------------------------------------------------------------------------------------------------------------------------------------------|
| Height of Cabinet                                                                                                                                                                                                                                                                                                                                                                                              | 59.38" (151 cm)                                                                                                                                           |
| Height to Hinge Cap                                                                                                                                                                                                                                                                                                                                                                                            | 59.88" (152 cm)                                                                                                                                           |
| Width                                                                                                                                                                                                                                                                                                                                                                                                          | 24.0" (61 cm)                                                                                                                                             |
| Depth                                                                                                                                                                                                                                                                                                                                                                                                          | 28.75" (73 cm)                                                                                                                                            |
| Depth with door at 90°                                                                                                                                                                                                                                                                                                                                                                                         | 50.5" (128 cm)                                                                                                                                            |
| Capacity                                                                                                                                                                                                                                                                                                                                                                                                       | 11.5 cu.ft. (326<br>L)                                                                                                                                    |
| Defrost Type                                                                                                                                                                                                                                                                                                                                                                                                   | Frost-Free                                                                                                                                                |
| Door                                                                                                                                                                                                                                                                                                                                                                                                           | Stainless Steel                                                                                                                                           |
| Cabinet                                                                                                                                                                                                                                                                                                                                                                                                        | Black                                                                                                                                                     |
| US Electrical Safety                                                                                                                                                                                                                                                                                                                                                                                           | CSA                                                                                                                                                       |
| Energy Usage/Year                                                                                                                                                                                                                                                                                                                                                                                              | 311.0kWh/year                                                                                                                                             |
| Amps                                                                                                                                                                                                                                                                                                                                                                                                           | 1.4                                                                                                                                                       |
| Voltage/Frequency                                                                                                                                                                                                                                                                                                                                                                                              | 115 V AC/60 Hz                                                                                                                                            |
| Weight                                                                                                                                                                                                                                                                                                                                                                                                         | 131.0 lbs. (59<br>kg)                                                                                                                                     |
| Parts & Labor Warranty                                                                                                                                                                                                                                                                                                                                                                                         | 1 Year                                                                                                                                                    |
| Compressor Warranty                                                                                                                                                                                                                                                                                                                                                                                            | 5 Years                                                                                                                                                   |
| UPC                                                                                                                                                                                                                                                                                                                                                                                                            | 761101043722                                                                                                                                              |
|                                                                                                                                                                                                                                                                                                                                                                                                                |                                                                                                                                                           |
| Refrigerator-Freezer                                                                                                                                                                                                                                                                                                                                                                                           |                                                                                                                                                           |
| Refrigerator-Freezer Door Swing                                                                                                                                                                                                                                                                                                                                                                                | RHD                                                                                                                                                       |
|                                                                                                                                                                                                                                                                                                                                                                                                                | RHD<br>Yes                                                                                                                                                |
| Door Swing                                                                                                                                                                                                                                                                                                                                                                                                     |                                                                                                                                                           |
| Door Swing<br>Reversible                                                                                                                                                                                                                                                                                                                                                                                       | Yes                                                                                                                                                       |
| Door Swing Reversible Adjustable Shelves                                                                                                                                                                                                                                                                                                                                                                       | Yes<br>Yes                                                                                                                                                |
| Door Swing<br>Reversible<br>Adjustable Shelves<br>Crisper Qty                                                                                                                                                                                                                                                                                                                                                  | Yes<br>Yes<br>2                                                                                                                                           |
| Door Swing<br>Reversible<br>Adjustable Shelves<br>Crisper Qty<br>Crisper Finish                                                                                                                                                                                                                                                                                                                                | Yes<br>Yes<br>2<br>Transparent                                                                                                                            |
| Door Swing<br>Reversible<br>Adjustable Shelves<br>Crisper Qty<br>Crisper Finish<br>Crisper Cover                                                                                                                                                                                                                                                                                                               | Yes<br>Yes<br>2<br>Transparent<br>Glass                                                                                                                   |
| Door Swing<br>Reversible<br>Adjustable Shelves<br>Crisper Qty<br>Crisper Finish<br>Crisper Cover<br>Interior Light<br>Refrigerator - Interior                                                                                                                                                                                                                                                                  | Yes<br>Yes<br>2<br>Transparent<br>Glass<br>Yes                                                                                                            |
| Door Swing<br>Reversible<br>Adjustable Shelves<br>Crisper Qty<br>Crisper Finish<br>Crisper Cover<br>Interior Light<br>Refrigerator - Interior<br>Height                                                                                                                                                                                                                                                        | Yes<br>Yes<br>2<br>Transparent<br>Glass<br>Yes<br>34.75" (88 cm)                                                                                          |
| Door Swing<br>Reversible<br>Adjustable Shelves<br>Crisper Qty<br>Crisper Finish<br>Crisper Cover<br>Interior Light<br>Refrigerator - Interior<br>Height<br>Refrigerator - Interior Width                                                                                                                                                                                                                       | Yes<br>Yes<br>2<br>Transparent<br>Glass<br>Yes<br>34.75" (88 cm)<br>19.75" (50 cm)                                                                        |
| Door Swing<br>Reversible<br>Adjustable Shelves<br>Crisper Qty<br>Crisper Finish<br>Crisper Cover<br>Interior Light<br>Refrigerator - Interior<br>Height<br>Refrigerator - Interior Width<br>Refrigerator - Interior Depth                                                                                                                                                                                      | Yes<br>Yes<br>2<br>Transparent<br>Glass<br>Yes<br>34.75" (88 cm)<br>19.75" (50 cm)<br>22.75" (58 cm)                                                      |
| Door Swing<br>Reversible<br>Adjustable Shelves<br>Crisper Qty<br>Crisper Finish<br>Crisper Cover<br>Interior Light<br>Refrigerator - Interior<br>Height<br>Refrigerator - Interior Width<br>Refrigerator - Interior Depth<br>Refrigerator - Shelf Type                                                                                                                                                         | Yes<br>Yes<br>2<br>Transparent<br>Glass<br>Yes<br>34.75" (88 cm)<br>19.75" (50 cm)<br>22.75" (58 cm)<br>Glass                                             |
| Door Swing<br>Reversible<br>Adjustable Shelves<br>Crisper Qty<br>Crisper Finish<br>Crisper Cover<br>Interior Light<br>Refrigerator - Interior<br>Height<br>Refrigerator - Interior Width<br>Refrigerator - Interior Depth<br>Refrigerator - Shelf Type<br>Refrigerator - Shelf Qty<br>Refrigerator - Full Door                                                                                                 | Yes<br>Yes<br>2<br>Transparent<br>Glass<br>Yes<br>34.75" (88 cm)<br>19.75" (50 cm)<br>22.75" (58 cm)<br>Glass<br>2                                        |
| Door Swing<br>Reversible<br>Adjustable Shelves<br>Crisper Qty<br>Crisper Finish<br>Crisper Cover<br>Interior Light<br>Refrigerator - Interior<br>Height<br>Refrigerator - Interior Width<br>Refrigerator - Interior Depth<br>Refrigerator - Shelf Type<br>Refrigerator - Shelf Qty<br>Refrigerator - Full Door<br>Shelves                                                                                      | Yes<br>Yes<br>2<br>Transparent<br>Glass<br>Yes<br>34.75" (88 cm)<br>19.75" (50 cm)<br>22.75" (58 cm)<br>Glass<br>2<br>3                                   |
| Door Swing<br>Reversible<br>Adjustable Shelves<br>Crisper Qty<br>Crisper Finish<br>Crisper Cover<br>Interior Light<br>Refrigerator - Interior<br>Height<br>Refrigerator - Interior Width<br>Refrigerator - Interior Depth<br>Refrigerator - Shelf Type<br>Refrigerator - Shelf Qty<br>Refrigerator - Shelf Qty<br>Refrigerator - Full Door<br>Shelves                                                          | Yes<br>Yes<br>2<br>Transparent<br>Glass<br>Yes<br>34.75" (88 cm)<br>19.75" (50 cm)<br>22.75" (58 cm)<br>Glass<br>2<br>3<br>15.5" (39 cm)                  |
| Door Swing<br>Reversible<br>Adjustable Shelves<br>Crisper Qty<br>Crisper Finish<br>Crisper Cover<br>Interior Light<br>Refrigerator - Interior<br>Height<br>Refrigerator - Interior Width<br>Refrigerator - Interior Depth<br>Refrigerator - Shelf Type<br>Refrigerator - Shelf Qty<br>Refrigerator - Shelf Qty<br>Refrigerator - Full Door<br>Shelves<br>Freezer - Interior Height<br>Freezer - Interior Width | Yes<br>Yes<br>2<br>Transparent<br>Glass<br>Yes<br>34.75" (88 cm)<br>19.75" (50 cm)<br>22.75" (58 cm)<br>Glass<br>2<br>3<br>15.5" (39 cm)<br>18.5" (47 cm) |

| Freezer - Shelf Qty         | 1              |
|-----------------------------|----------------|
| Freezer - Full Door Shelves | 2              |
| Gallon Door Storage         | Yes            |
| Thermostat Type             | Digital        |
| Fan Type                    | Interior       |
| Refrigerant Type            | R600a          |
| Refrigerant Amount          | 1.48 oz.       |
| High Side PSI               | 201.0          |
| Low Side PSI                | 103.0          |
| Level Legs                  | 2              |
| Compressor Step Height      | 9.5" (24 cm)   |
| Compressor Step Width       | 19.75" (50 cm) |
| Compressor Step Depth       | 7.0" (18 cm)   |
|                             |                |