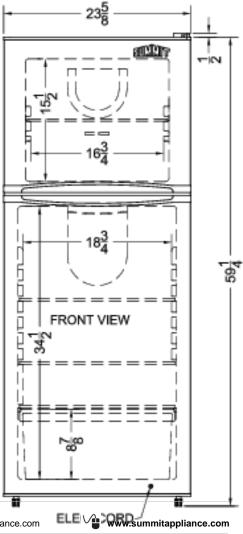

### FF1376SS Specifications:

| Overview                            |                        |
|-------------------------------------|------------------------|
| Height of Cabinet                   | 59.25" (150 cm)        |
| Height to Hinge Cap                 | 59.75" (152 cm)        |
| Width                               | 23.63" (60 cm)         |
| Depth                               | 28.38" (72 cm)         |
| Depth with door at 90°              | 50.63" (129 cm)        |
| Capacity                            | 11.5 cu.ft. (326<br>L) |
| Defrost Type                        | Frost-Free             |
| Door                                | Stainless Steel        |
| Cabinet                             | Black                  |
| US Electrical Safety                | CSA                    |
| Canadian Electrical Safety          | CSA-C                  |
| Energy Usage/Year                   | 344.0kWh/year          |
| Amps                                | 2.5                    |
| Voltage/Frequency                   | 115 V AC/60 Hz         |
| Weight                              | 127.0 lbs. (58<br>kg)  |
| Parts & Labor Warranty              | 1 Year                 |
| Compressor Warranty                 | 5 Years                |
| UPC                                 | 761101046945           |
| Refrigerator-Freezer                |                        |
| Door Swing                          | RHD                    |
| Reversible                          | Yes                    |
| Adjustable Shelves                  | Yes                    |
| Crisper Qty                         | 1                      |
| Crisper Finish                      | Transparent            |
| Crisper Cover                       | Glass                  |
| Interior Light                      | Yes                    |
| Refrigerator - Interior<br>Height   | 34.5" (88 cm)          |
| Refrigerator - Interior Width       | 18.75" (48 cm)         |
| Refrigerator - Interior Depth       | 23.75" (60 cm)         |
| Refrigerator - Shelf Type           | Glass                  |
| Refrigerator - Shelf Qty            | 2                      |
| Refrigerator - Full Door<br>Shelves | 1                      |
| Refrigerator - Half Door<br>Shelves | 2                      |
| Freezer - Interior Height           | 15.5" (39 cm)          |
| Freezer - Interior Width            | 16.75" (43 cm)         |
|                                     |                        |

| Freezer, Interior Depth     | 10 = (47  cm)  |
|-----------------------------|----------------|
| Freezer - Interior Depth    | 18.5" (47 cm)  |
| Freezer - Shelf Type        | Glass          |
| Freezer - Shelf Qty         | 1              |
| Freezer - Full Door Shelves | 2              |
| Gallon Door Storage         | Yes            |
| Thermostat Type             | Dial           |
| Fan Type                    | Interior       |
| Refrigerant Type            | R600a          |
| Refrigerant Amount          | 1.69 oz.       |
| High Side PSI               | 300.0          |
| Low Side PSI                | 120.0          |
| Level Legs                  | 2              |
| Compressor Step Height      | 8.88" (23 cm)  |
| Compressor Step Width       | 18.75" (48 cm) |
| Compressor Step Depth       | 7.0" (18 cm)   |
|                             |                |