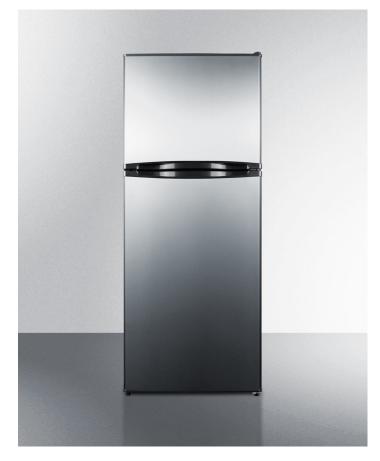

# **FF1376SS**

#### 59.75" x 23.63" x 28.38" (H x W x D)

11.5 cu.ft. frost-free refrigerator-freezer with black cabinet and stainless steel doors

#### **Highlights:**

True frost-free operation prevents icy buildup

Deluxe interior includes adjustable glass shelves for spillproof storage

Door storage in both compartments, including a gallonsized shelf