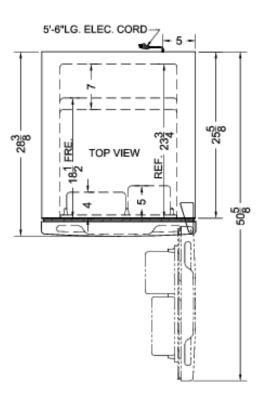

### FF1376SS Specifications:

| Overview                            |                        |
|-------------------------------------|------------------------|
| Height of Cabinet                   | 59.25" (150 cm)        |
| Height to Hinge Cap                 | 59.75" (152 cm)        |
| Width                               | 23.63" (60 cm)         |
| Depth                               | 28.38" (72 cm)         |
| Depth with door at 90°              | 50.63" (129 cm)        |
| Capacity                            | 11.5 cu.ft. (326<br>L) |
| Defrost Type                        | Frost-Free             |
| Door                                | Stainless Steel        |
| Cabinet                             | Black                  |
| US Electrical Safety                | CSA                    |
| Canadian Electrical Safety          | CSA-C                  |
| Energy Usage/Year                   | 344.0kWh/year          |
| Amps                                | 2.5                    |
| Voltage/Frequency                   | 115 V AC/60 Hz         |
| Weight                              | 127.0 lbs. (58<br>kg)  |
| Parts & Labor Warranty              | 1 Year                 |
| Compressor Warranty                 | 5 Years                |
| UPC                                 | 761101046945           |
| Refrigerator-Freezer                |                        |
| Door Swing                          | RHD                    |
| Reversible                          | Yes                    |
| Adjustable Shelves                  | Yes                    |
| Crisper Qty                         | 1                      |
| Crisper Finish                      | Transparent            |
| Crisper Cover                       | Glass                  |
| Interior Light                      | Yes                    |
| Refrigerator - Interior<br>Height   | 34.5" (88 cm)          |
| Refrigerator - Interior Width       | 18.75" (48 cm)         |
| Refrigerator - Interior Depth       | 23.75" (60 cm)         |
| Refrigerator - Shelf Type           | Glass                  |
| Refrigerator - Shelf Qty            | 2                      |
| Refrigerator - Full Door<br>Shelves | 1                      |
| Refrigerator - Half Door<br>Shelves | 2                      |
| Freezer - Interior Height           | 15.5" (39 cm)          |
| Freezer - Interior Width            | 16.75" (43 cm)         |
|                                     |                        |

| Freezer, Interior Depth     | 10 = (47  cm)  |
|-----------------------------|----------------|
| Freezer - Interior Depth    | 18.5" (47 cm)  |
| Freezer - Shelf Type        | Glass          |
| Freezer - Shelf Qty         | 1              |
| Freezer - Full Door Shelves | 2              |
| Gallon Door Storage         | Yes            |
| Thermostat Type             | Dial           |
| Fan Type                    | Interior       |
| Refrigerant Type            | R600a          |
| Refrigerant Amount          | 1.69 oz.       |
| High Side PSI               | 300.0          |
| Low Side PSI                | 120.0          |
| Level Legs                  | 2              |
| Compressor Step Height      | 8.88" (23 cm)  |
| Compressor Step Width       | 18.75" (48 cm) |
| Compressor Step Depth       | 7.0" (18 cm)   |
|                             |                |