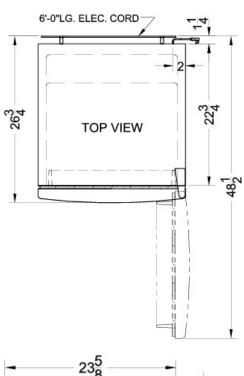

### FF1159SSIM Specifications:

| Overview                                                                                                                                                                                                                                                                                            |                                                                                                 |  |  |
|-----------------------------------------------------------------------------------------------------------------------------------------------------------------------------------------------------------------------------------------------------------------------------------------------------|-------------------------------------------------------------------------------------------------|--|--|
| Height of Cabinet                                                                                                                                                                                                                                                                                   | 58.38" (148 cm)                                                                                 |  |  |
| Height to Hinge Cap                                                                                                                                                                                                                                                                                 | 58.88" (150 cm)                                                                                 |  |  |
| Width                                                                                                                                                                                                                                                                                               | 23.63" (60 cm)                                                                                  |  |  |
| Depth                                                                                                                                                                                                                                                                                               | 26.0" (66 cm)                                                                                   |  |  |
| Depth with door at 90°                                                                                                                                                                                                                                                                              | 48.5" (123 cm)                                                                                  |  |  |
| Capacity                                                                                                                                                                                                                                                                                            | 10.3 cu.ft. (292<br>L)                                                                          |  |  |
| Defrost Type                                                                                                                                                                                                                                                                                        | Frost-Free                                                                                      |  |  |
| Door                                                                                                                                                                                                                                                                                                | Stainless Steel                                                                                 |  |  |
| Cabinet                                                                                                                                                                                                                                                                                             | Black                                                                                           |  |  |
| US Electrical Safety                                                                                                                                                                                                                                                                                | ETL                                                                                             |  |  |
| Canadian Electrical Safety                                                                                                                                                                                                                                                                          | ETL-C                                                                                           |  |  |
| Energy Usage/Year                                                                                                                                                                                                                                                                                   | 381.0kWh/year                                                                                   |  |  |
| Amps                                                                                                                                                                                                                                                                                                | 1.6                                                                                             |  |  |
| Voltage/Frequency                                                                                                                                                                                                                                                                                   | 115 V AC/60 Hz                                                                                  |  |  |
| Weight                                                                                                                                                                                                                                                                                              | 130.0 lbs. (59<br>kg)                                                                           |  |  |
| Parts & Labor Warranty                                                                                                                                                                                                                                                                              | 1 Year                                                                                          |  |  |
| Compressor Warranty                                                                                                                                                                                                                                                                                 | 5 Years                                                                                         |  |  |
|                                                                                                                                                                                                                                                                                                     |                                                                                                 |  |  |
| UPC                                                                                                                                                                                                                                                                                                 | 761101047560                                                                                    |  |  |
| UPC Refrigerator-Freezer                                                                                                                                                                                                                                                                            | 761101047560                                                                                    |  |  |
|                                                                                                                                                                                                                                                                                                     | 761101047560<br>RHD                                                                             |  |  |
| Refrigerator-Freezer                                                                                                                                                                                                                                                                                |                                                                                                 |  |  |
| Refrigerator-Freezer Door Swing                                                                                                                                                                                                                                                                     | RHD                                                                                             |  |  |
| Refrigerator-Freezer  Door Swing  Reversible                                                                                                                                                                                                                                                        | RHD<br>Yes                                                                                      |  |  |
| Refrigerator-Freezer  Door Swing  Reversible  Adjustable Shelves                                                                                                                                                                                                                                    | RHD<br>Yes<br>Yes                                                                               |  |  |
| Refrigerator-Freezer  Door Swing  Reversible  Adjustable Shelves  Crisper Qty                                                                                                                                                                                                                       | RHD Yes Yes 1                                                                                   |  |  |
| Refrigerator-Freezer  Door Swing  Reversible  Adjustable Shelves  Crisper Qty  Crisper Finish                                                                                                                                                                                                       | RHD Yes Yes 1 Transparent                                                                       |  |  |
| Refrigerator-Freezer  Door Swing  Reversible  Adjustable Shelves  Crisper Qty  Crisper Finish  Crisper Cover                                                                                                                                                                                        | RHD Yes Yes 1 Transparent Glass                                                                 |  |  |
| Refrigerator-Freezer  Door Swing  Reversible  Adjustable Shelves  Crisper Qty  Crisper Finish  Crisper Cover  Interior Light  Refrigerator - Interior                                                                                                                                               | RHD Yes Yes 1 Transparent Glass Yes                                                             |  |  |
| Refrigerator-Freezer  Door Swing  Reversible  Adjustable Shelves  Crisper Qty  Crisper Finish  Crisper Cover  Interior Light  Refrigerator - Interior Height                                                                                                                                        | RHD Yes Yes 1 Transparent Glass Yes 40.0" (102 cm)                                              |  |  |
| Refrigerator-Freezer  Door Swing  Reversible  Adjustable Shelves  Crisper Qty  Crisper Finish  Crisper Cover  Interior Light  Refrigerator - Interior Height  Refrigerator - Interior Width                                                                                                         | RHD Yes Yes 1 Transparent Glass Yes 40.0" (102 cm) 19.5" (50 cm)                                |  |  |
| Refrigerator-Freezer  Door Swing  Reversible  Adjustable Shelves  Crisper Qty  Crisper Finish  Crisper Cover  Interior Light  Refrigerator - Interior Height  Refrigerator - Interior Width  Refrigerator - Interior Depth                                                                          | RHD Yes Yes 1 Transparent Glass Yes 40.0" (102 cm) 19.5" (50 cm) 14.0" (36 cm)                  |  |  |
| Refrigerator-Freezer  Door Swing  Reversible  Adjustable Shelves  Crisper Qty  Crisper Finish  Crisper Cover  Interior Light  Refrigerator - Interior Height  Refrigerator - Interior Depth  Refrigerator - Capacity                                                                                | RHD Yes Yes 1 Transparent Glass Yes 40.0" (102 cm) 19.5" (50 cm) 14.0" (36 cm) 7.9 cu.ft        |  |  |
| Refrigerator-Freezer  Door Swing  Reversible  Adjustable Shelves  Crisper Qty  Crisper Finish  Crisper Cover  Interior Light  Refrigerator - Interior Height  Refrigerator - Interior Width  Refrigerator - Interior Depth  Refrigerator - Capacity  Refrigerator - Shelf Type                      | RHD Yes Yes 1 Transparent Glass Yes 40.0" (102 cm) 19.5" (50 cm) 14.0" (36 cm) 7.9 cu.ft Wire   |  |  |
| Refrigerator-Freezer  Door Swing  Reversible  Adjustable Shelves  Crisper Qty  Crisper Finish  Crisper Cover  Interior Light  Refrigerator - Interior Height  Refrigerator - Interior Width  Refrigerator - Capacity  Refrigerator - Shelf Type  Refrigerator - Shelf Qty  Refrigerator - Full Door | RHD Yes Yes 1 Transparent Glass Yes 40.0" (102 cm) 19.5" (50 cm) 14.0" (36 cm) 7.9 cu.ft Wire 2 |  |  |