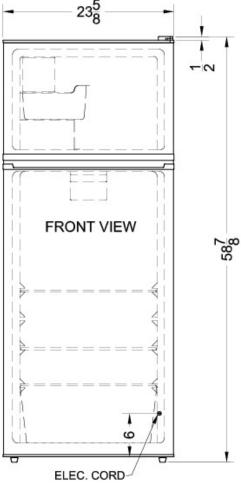

### FF1159SSIM Specifications:

| Overview                                                                                                                                                                                                                                                                                            |                                                                                                 |  |  |
|-----------------------------------------------------------------------------------------------------------------------------------------------------------------------------------------------------------------------------------------------------------------------------------------------------|-------------------------------------------------------------------------------------------------|--|--|
| Height of Cabinet                                                                                                                                                                                                                                                                                   | 58.38" (148 cm)                                                                                 |  |  |
| Height to Hinge Cap                                                                                                                                                                                                                                                                                 | 58.88" (150 cm)                                                                                 |  |  |
| Width                                                                                                                                                                                                                                                                                               | 23.63" (60 cm)                                                                                  |  |  |
| Depth                                                                                                                                                                                                                                                                                               | 26.0" (66 cm)                                                                                   |  |  |
| Depth with door at 90°                                                                                                                                                                                                                                                                              | 48.5" (123 cm)                                                                                  |  |  |
| Capacity                                                                                                                                                                                                                                                                                            | 10.3 cu.ft. (292<br>L)                                                                          |  |  |
| Defrost Type                                                                                                                                                                                                                                                                                        | Frost-Free                                                                                      |  |  |
| Door                                                                                                                                                                                                                                                                                                | Stainless Steel                                                                                 |  |  |
| Cabinet                                                                                                                                                                                                                                                                                             | Black                                                                                           |  |  |
| US Electrical Safety                                                                                                                                                                                                                                                                                | ETL                                                                                             |  |  |
| Canadian Electrical Safety                                                                                                                                                                                                                                                                          | ETL-C                                                                                           |  |  |
| Energy Usage/Year                                                                                                                                                                                                                                                                                   | 381.0kWh/year                                                                                   |  |  |
| Amps                                                                                                                                                                                                                                                                                                | 1.6                                                                                             |  |  |
| Voltage/Frequency                                                                                                                                                                                                                                                                                   | 115 V AC/60 Hz                                                                                  |  |  |
| Weight                                                                                                                                                                                                                                                                                              | 130.0 lbs. (59<br>kg)                                                                           |  |  |
| Parts & Labor Warranty                                                                                                                                                                                                                                                                              | 1 Year                                                                                          |  |  |
| Compressor Warranty                                                                                                                                                                                                                                                                                 | 5 Years                                                                                         |  |  |
|                                                                                                                                                                                                                                                                                                     |                                                                                                 |  |  |
| UPC                                                                                                                                                                                                                                                                                                 | 761101047560                                                                                    |  |  |
| UPC Refrigerator-Freezer                                                                                                                                                                                                                                                                            | 761101047560                                                                                    |  |  |
|                                                                                                                                                                                                                                                                                                     | 761101047560<br>RHD                                                                             |  |  |
| Refrigerator-Freezer                                                                                                                                                                                                                                                                                |                                                                                                 |  |  |
| Refrigerator-Freezer Door Swing                                                                                                                                                                                                                                                                     | RHD                                                                                             |  |  |
| Refrigerator-Freezer  Door Swing  Reversible                                                                                                                                                                                                                                                        | RHD<br>Yes                                                                                      |  |  |
| Refrigerator-Freezer  Door Swing  Reversible  Adjustable Shelves                                                                                                                                                                                                                                    | RHD<br>Yes<br>Yes                                                                               |  |  |
| Refrigerator-Freezer  Door Swing  Reversible  Adjustable Shelves  Crisper Qty                                                                                                                                                                                                                       | RHD Yes Yes 1                                                                                   |  |  |
| Refrigerator-Freezer  Door Swing  Reversible  Adjustable Shelves  Crisper Qty  Crisper Finish                                                                                                                                                                                                       | RHD Yes Yes 1 Transparent                                                                       |  |  |
| Refrigerator-Freezer  Door Swing  Reversible  Adjustable Shelves  Crisper Qty  Crisper Finish  Crisper Cover                                                                                                                                                                                        | RHD Yes Yes 1 Transparent Glass                                                                 |  |  |
| Refrigerator-Freezer  Door Swing  Reversible  Adjustable Shelves  Crisper Qty  Crisper Finish  Crisper Cover  Interior Light  Refrigerator - Interior                                                                                                                                               | RHD Yes Yes 1 Transparent Glass Yes                                                             |  |  |
| Refrigerator-Freezer  Door Swing  Reversible  Adjustable Shelves  Crisper Qty  Crisper Finish  Crisper Cover  Interior Light  Refrigerator - Interior Height                                                                                                                                        | RHD Yes Yes 1 Transparent Glass Yes 40.0" (102 cm)                                              |  |  |
| Refrigerator-Freezer  Door Swing  Reversible  Adjustable Shelves  Crisper Qty  Crisper Finish  Crisper Cover  Interior Light  Refrigerator - Interior Height  Refrigerator - Interior Width                                                                                                         | RHD Yes Yes 1 Transparent Glass Yes 40.0" (102 cm) 19.5" (50 cm)                                |  |  |
| Refrigerator-Freezer  Door Swing  Reversible  Adjustable Shelves  Crisper Qty  Crisper Finish  Crisper Cover  Interior Light  Refrigerator - Interior Height  Refrigerator - Interior Width  Refrigerator - Interior Depth                                                                          | RHD Yes Yes 1 Transparent Glass Yes 40.0" (102 cm) 19.5" (50 cm) 14.0" (36 cm)                  |  |  |
| Refrigerator-Freezer  Door Swing  Reversible  Adjustable Shelves  Crisper Qty  Crisper Finish  Crisper Cover  Interior Light  Refrigerator - Interior Height  Refrigerator - Interior Depth  Refrigerator - Capacity                                                                                | RHD Yes Yes 1 Transparent Glass Yes 40.0" (102 cm) 19.5" (50 cm) 14.0" (36 cm) 7.9 cu.ft        |  |  |
| Refrigerator-Freezer  Door Swing  Reversible  Adjustable Shelves  Crisper Qty  Crisper Finish  Crisper Cover  Interior Light  Refrigerator - Interior Height  Refrigerator - Interior Width  Refrigerator - Interior Depth  Refrigerator - Capacity  Refrigerator - Shelf Type                      | RHD Yes Yes 1 Transparent Glass Yes 40.0" (102 cm) 19.5" (50 cm) 14.0" (36 cm) 7.9 cu.ft Wire   |  |  |
| Refrigerator-Freezer  Door Swing  Reversible  Adjustable Shelves  Crisper Qty  Crisper Finish  Crisper Cover  Interior Light  Refrigerator - Interior Height  Refrigerator - Interior Width  Refrigerator - Capacity  Refrigerator - Shelf Type  Refrigerator - Shelf Qty  Refrigerator - Full Door | RHD Yes Yes 1 Transparent Glass Yes 40.0" (102 cm) 19.5" (50 cm) 14.0" (36 cm) 7.9 cu.ft Wire 2 |  |  |