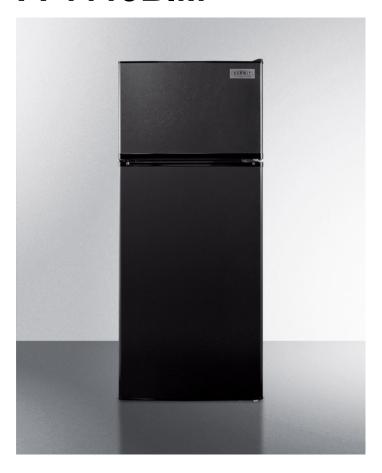

# **FF1119BIM**

58.88" x 23.63" x 26" (H x W x D)

ADA compliant frost-free refrigerator-freezer in black with icemaker

### FF1119BIM Specifications:

| Overview                                                                                                                                                                                                                                                                              |                                                                                                     |  |  |
|---------------------------------------------------------------------------------------------------------------------------------------------------------------------------------------------------------------------------------------------------------------------------------------|-----------------------------------------------------------------------------------------------------|--|--|
| Height of Cabinet                                                                                                                                                                                                                                                                     | 58.38" (148 cm)                                                                                     |  |  |
| Height to Hinge Cap                                                                                                                                                                                                                                                                   | 58.88" (150 cm)                                                                                     |  |  |
| Width                                                                                                                                                                                                                                                                                 | 23.63" (60 cm)                                                                                      |  |  |
| Depth                                                                                                                                                                                                                                                                                 | 26.0" (66 cm)                                                                                       |  |  |
| Depth with door at 90°                                                                                                                                                                                                                                                                | 48.5" (123 cm)                                                                                      |  |  |
| Capacity                                                                                                                                                                                                                                                                              | 10.3 cu.ft. (292<br>L)                                                                              |  |  |
| Defrost Type                                                                                                                                                                                                                                                                          | Frost-Free                                                                                          |  |  |
| Door                                                                                                                                                                                                                                                                                  | Black                                                                                               |  |  |
| Cabinet                                                                                                                                                                                                                                                                               | Black                                                                                               |  |  |
| US Electrical Safety                                                                                                                                                                                                                                                                  | ETL                                                                                                 |  |  |
| Canadian Electrical Safety                                                                                                                                                                                                                                                            | ETL-C                                                                                               |  |  |
| Energy Usage/Year                                                                                                                                                                                                                                                                     | 381.0kWh/year                                                                                       |  |  |
| Amps                                                                                                                                                                                                                                                                                  | 1.6                                                                                                 |  |  |
| Voltage/Frequency                                                                                                                                                                                                                                                                     | 115 V AC/60 Hz                                                                                      |  |  |
| Weight                                                                                                                                                                                                                                                                                | 130.0 lbs. (59<br>kg)                                                                               |  |  |
| Parts & Labor Warranty                                                                                                                                                                                                                                                                | 1 Year                                                                                              |  |  |
| Compressor Warranty                                                                                                                                                                                                                                                                   | 5 Years                                                                                             |  |  |
|                                                                                                                                                                                                                                                                                       |                                                                                                     |  |  |
| UPC                                                                                                                                                                                                                                                                                   | 761101048130                                                                                        |  |  |
| UPC Refrigerator-Freezer                                                                                                                                                                                                                                                              | 761101048130                                                                                        |  |  |
|                                                                                                                                                                                                                                                                                       | 761101048130<br>RHD                                                                                 |  |  |
| Refrigerator-Freezer                                                                                                                                                                                                                                                                  |                                                                                                     |  |  |
| Refrigerator-Freezer Door Swing                                                                                                                                                                                                                                                       | RHD                                                                                                 |  |  |
| Refrigerator-Freezer  Door Swing  Reversible                                                                                                                                                                                                                                          | RHD<br>Yes                                                                                          |  |  |
| Refrigerator-Freezer  Door Swing  Reversible  Adjustable Shelves                                                                                                                                                                                                                      | RHD<br>Yes<br>Yes                                                                                   |  |  |
| Refrigerator-Freezer  Door Swing  Reversible  Adjustable Shelves  Drawer Qty                                                                                                                                                                                                          | RHD Yes Yes 1                                                                                       |  |  |
| Refrigerator-Freezer  Door Swing  Reversible  Adjustable Shelves  Drawer Qty  Crisper Qty                                                                                                                                                                                             | RHD Yes Yes 1                                                                                       |  |  |
| Refrigerator-Freezer  Door Swing  Reversible  Adjustable Shelves  Drawer Qty  Crisper Qty  Crisper Finish                                                                                                                                                                             | RHD Yes Yes 1 1 Transparent                                                                         |  |  |
| Refrigerator-Freezer  Door Swing  Reversible  Adjustable Shelves  Drawer Qty  Crisper Qty  Crisper Finish  Crisper Cover                                                                                                                                                              | RHD Yes Yes 1 1 Transparent Glass                                                                   |  |  |
| Refrigerator-Freezer  Door Swing  Reversible  Adjustable Shelves  Drawer Qty  Crisper Qty  Crisper Finish  Crisper Cover  Interior Light  Refrigerator - Interior                                                                                                                     | RHD Yes Yes 1 1 Transparent Glass Yes                                                               |  |  |
| Refrigerator-Freezer  Door Swing  Reversible  Adjustable Shelves  Drawer Qty  Crisper Qty  Crisper Finish  Crisper Cover  Interior Light  Refrigerator - Interior Height                                                                                                              | RHD Yes Yes 1 1 Transparent Glass Yes 40.0" (102 cm)                                                |  |  |
| Refrigerator-Freezer  Door Swing  Reversible  Adjustable Shelves  Drawer Qty  Crisper Qty  Crisper Finish  Crisper Cover  Interior Light  Refrigerator - Interior Height  Refrigerator - Interior Width                                                                               | RHD Yes Yes 1 1 Transparent Glass Yes 40.0" (102 cm) 19.5" (50 cm)                                  |  |  |
| Refrigerator-Freezer  Door Swing  Reversible  Adjustable Shelves  Drawer Qty  Crisper Qty  Crisper Finish  Crisper Cover  Interior Light  Refrigerator - Interior Height  Refrigerator - Interior Depth                                                                               | RHD Yes Yes 1 1 1 Transparent Glass Yes 40.0" (102 cm) 19.5" (50 cm) 14.0" (36 cm)                  |  |  |
| Refrigerator-Freezer  Door Swing  Reversible  Adjustable Shelves  Drawer Qty  Crisper Qty  Crisper Finish  Crisper Cover  Interior Light  Refrigerator - Interior Height  Refrigerator - Interior Width  Refrigerator - Interior Depth  Refrigerator - Capacity                       | RHD Yes Yes 1 1 Transparent Glass Yes 40.0" (102 cm) 19.5" (50 cm) 14.0" (36 cm) 7.9 cu.ft          |  |  |
| Refrigerator-Freezer  Door Swing  Reversible  Adjustable Shelves  Drawer Qty  Crisper Qty  Crisper Finish  Crisper Cover  Interior Light  Refrigerator - Interior Height  Refrigerator - Interior Width  Refrigerator - Capacity  Refrigerator - Shelf Type                           | RHD Yes Yes 1 1 1 Transparent Glass Yes 40.0" (102 cm) 19.5" (50 cm) 14.0" (36 cm) 7.9 cu.ft Wire   |  |  |
| Refrigerator-Freezer  Door Swing  Reversible  Adjustable Shelves  Drawer Qty  Crisper Qty  Crisper Finish  Crisper Cover  Interior Light  Refrigerator - Interior Width  Refrigerator - Interior Depth  Refrigerator - Shelf Type  Refrigerator - Shelf Qty  Refrigerator - Full Door | RHD Yes Yes 1 1 1 Transparent Glass Yes 40.0" (102 cm) 19.5" (50 cm) 14.0" (36 cm) 7.9 cu.ft Wire 2 |  |  |