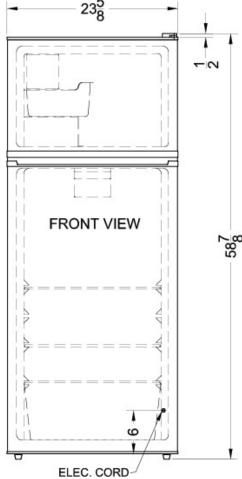

### FF1119BIM Specifications:

| Overview                                                                                                                                                                                                                                                                              |                                                                                                     |  |  |
|---------------------------------------------------------------------------------------------------------------------------------------------------------------------------------------------------------------------------------------------------------------------------------------|-----------------------------------------------------------------------------------------------------|--|--|
| Height of Cabinet                                                                                                                                                                                                                                                                     | 58.38" (148 cm)                                                                                     |  |  |
| Height to Hinge Cap                                                                                                                                                                                                                                                                   | 58.88" (150 cm)                                                                                     |  |  |
| Width                                                                                                                                                                                                                                                                                 | 23.63" (60 cm)                                                                                      |  |  |
| Depth                                                                                                                                                                                                                                                                                 | 26.0" (66 cm)                                                                                       |  |  |
| Depth with door at 90°                                                                                                                                                                                                                                                                | 48.5" (123 cm)                                                                                      |  |  |
| Capacity                                                                                                                                                                                                                                                                              | 10.3 cu.ft. (292<br>L)                                                                              |  |  |
| Defrost Type                                                                                                                                                                                                                                                                          | Frost-Free                                                                                          |  |  |
| Door                                                                                                                                                                                                                                                                                  | Black                                                                                               |  |  |
| Cabinet                                                                                                                                                                                                                                                                               | Black                                                                                               |  |  |
| US Electrical Safety                                                                                                                                                                                                                                                                  | ETL                                                                                                 |  |  |
| Canadian Electrical Safety                                                                                                                                                                                                                                                            | ETL-C                                                                                               |  |  |
| Energy Usage/Year                                                                                                                                                                                                                                                                     | 381.0kWh/year                                                                                       |  |  |
| Amps                                                                                                                                                                                                                                                                                  | 1.6                                                                                                 |  |  |
| Voltage/Frequency                                                                                                                                                                                                                                                                     | 115 V AC/60 Hz                                                                                      |  |  |
| Weight                                                                                                                                                                                                                                                                                | 130.0 lbs. (59<br>kg)                                                                               |  |  |
| Parts & Labor Warranty                                                                                                                                                                                                                                                                | 1 Year                                                                                              |  |  |
| Compressor Warranty                                                                                                                                                                                                                                                                   | 5 Years                                                                                             |  |  |
|                                                                                                                                                                                                                                                                                       |                                                                                                     |  |  |
| UPC                                                                                                                                                                                                                                                                                   | 761101048130                                                                                        |  |  |
| UPC Refrigerator-Freezer                                                                                                                                                                                                                                                              | 761101048130                                                                                        |  |  |
|                                                                                                                                                                                                                                                                                       | 761101048130<br>RHD                                                                                 |  |  |
| Refrigerator-Freezer                                                                                                                                                                                                                                                                  |                                                                                                     |  |  |
| Refrigerator-Freezer Door Swing                                                                                                                                                                                                                                                       | RHD                                                                                                 |  |  |
| Refrigerator-Freezer  Door Swing  Reversible                                                                                                                                                                                                                                          | RHD<br>Yes                                                                                          |  |  |
| Refrigerator-Freezer  Door Swing  Reversible  Adjustable Shelves                                                                                                                                                                                                                      | RHD<br>Yes<br>Yes                                                                                   |  |  |
| Refrigerator-Freezer  Door Swing  Reversible  Adjustable Shelves  Drawer Qty                                                                                                                                                                                                          | RHD Yes Yes 1                                                                                       |  |  |
| Refrigerator-Freezer  Door Swing  Reversible  Adjustable Shelves  Drawer Qty  Crisper Qty                                                                                                                                                                                             | RHD Yes Yes 1                                                                                       |  |  |
| Refrigerator-Freezer  Door Swing  Reversible  Adjustable Shelves  Drawer Qty  Crisper Qty  Crisper Finish                                                                                                                                                                             | RHD Yes Yes 1 1 Transparent                                                                         |  |  |
| Refrigerator-Freezer  Door Swing  Reversible  Adjustable Shelves  Drawer Qty  Crisper Qty  Crisper Finish  Crisper Cover                                                                                                                                                              | RHD Yes Yes 1 1 Transparent Glass                                                                   |  |  |
| Refrigerator-Freezer  Door Swing  Reversible  Adjustable Shelves  Drawer Qty  Crisper Qty  Crisper Finish  Crisper Cover  Interior Light  Refrigerator - Interior                                                                                                                     | RHD Yes Yes 1 1 Transparent Glass Yes                                                               |  |  |
| Refrigerator-Freezer  Door Swing  Reversible  Adjustable Shelves  Drawer Qty  Crisper Qty  Crisper Finish  Crisper Cover  Interior Light  Refrigerator - Interior Height                                                                                                              | RHD Yes Yes 1 1 Transparent Glass Yes 40.0" (102 cm)                                                |  |  |
| Refrigerator-Freezer  Door Swing  Reversible  Adjustable Shelves  Drawer Qty  Crisper Qty  Crisper Finish  Crisper Cover  Interior Light  Refrigerator - Interior Height  Refrigerator - Interior Width                                                                               | RHD Yes Yes 1 1 Transparent Glass Yes 40.0" (102 cm) 19.5" (50 cm)                                  |  |  |
| Refrigerator-Freezer  Door Swing  Reversible  Adjustable Shelves  Drawer Qty  Crisper Qty  Crisper Finish  Crisper Cover  Interior Light  Refrigerator - Interior Height  Refrigerator - Interior Depth                                                                               | RHD Yes Yes 1 1 1 Transparent Glass Yes 40.0" (102 cm) 19.5" (50 cm) 14.0" (36 cm)                  |  |  |
| Refrigerator-Freezer  Door Swing  Reversible  Adjustable Shelves  Drawer Qty  Crisper Qty  Crisper Finish  Crisper Cover  Interior Light  Refrigerator - Interior Height  Refrigerator - Interior Width  Refrigerator - Interior Depth  Refrigerator - Capacity                       | RHD Yes Yes 1 1 Transparent Glass Yes 40.0" (102 cm) 19.5" (50 cm) 14.0" (36 cm) 7.9 cu.ft          |  |  |
| Refrigerator-Freezer  Door Swing  Reversible  Adjustable Shelves  Drawer Qty  Crisper Qty  Crisper Finish  Crisper Cover  Interior Light  Refrigerator - Interior Height  Refrigerator - Interior Width  Refrigerator - Capacity  Refrigerator - Shelf Type                           | RHD Yes Yes 1 1 1 Transparent Glass Yes 40.0" (102 cm) 19.5" (50 cm) 14.0" (36 cm) 7.9 cu.ft Wire   |  |  |
| Refrigerator-Freezer  Door Swing  Reversible  Adjustable Shelves  Drawer Qty  Crisper Qty  Crisper Finish  Crisper Cover  Interior Light  Refrigerator - Interior Width  Refrigerator - Interior Depth  Refrigerator - Shelf Type  Refrigerator - Shelf Qty  Refrigerator - Full Door | RHD Yes Yes 1 1 1 Transparent Glass Yes 40.0" (102 cm) 19.5" (50 cm) 14.0" (36 cm) 7.9 cu.ft Wire 2 |  |  |