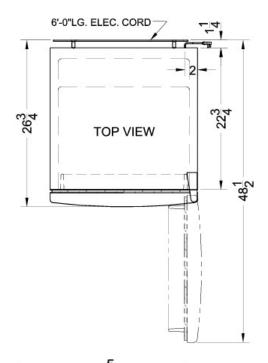

### FF1119BIM Specifications:

| Overview                                                                                                                                                                                                                                                                              |                                                                                                     |  |  |
|---------------------------------------------------------------------------------------------------------------------------------------------------------------------------------------------------------------------------------------------------------------------------------------|-----------------------------------------------------------------------------------------------------|--|--|
| Height of Cabinet                                                                                                                                                                                                                                                                     | 58.38" (148 cm)                                                                                     |  |  |
| Height to Hinge Cap                                                                                                                                                                                                                                                                   | 58.88" (150 cm)                                                                                     |  |  |
| Width                                                                                                                                                                                                                                                                                 | 23.63" (60 cm)                                                                                      |  |  |
| Depth                                                                                                                                                                                                                                                                                 | 26.0" (66 cm)                                                                                       |  |  |
| Depth with door at 90°                                                                                                                                                                                                                                                                | 48.5" (123 cm)                                                                                      |  |  |
| Capacity                                                                                                                                                                                                                                                                              | 10.3 cu.ft. (292<br>L)                                                                              |  |  |
| Defrost Type                                                                                                                                                                                                                                                                          | Frost-Free                                                                                          |  |  |
| Door                                                                                                                                                                                                                                                                                  | Black                                                                                               |  |  |
| Cabinet                                                                                                                                                                                                                                                                               | Black                                                                                               |  |  |
| US Electrical Safety                                                                                                                                                                                                                                                                  | ETL                                                                                                 |  |  |
| Canadian Electrical Safety                                                                                                                                                                                                                                                            | ETL-C                                                                                               |  |  |
| Energy Usage/Year                                                                                                                                                                                                                                                                     | 381.0kWh/year                                                                                       |  |  |
| Amps                                                                                                                                                                                                                                                                                  | 1.6                                                                                                 |  |  |
| Voltage/Frequency                                                                                                                                                                                                                                                                     | 115 V AC/60 Hz                                                                                      |  |  |
| Weight                                                                                                                                                                                                                                                                                | 130.0 lbs. (59<br>kg)                                                                               |  |  |
| Parts & Labor Warranty                                                                                                                                                                                                                                                                | 1 Year                                                                                              |  |  |
| Compressor Warranty                                                                                                                                                                                                                                                                   | 5 Years                                                                                             |  |  |
|                                                                                                                                                                                                                                                                                       |                                                                                                     |  |  |
| UPC                                                                                                                                                                                                                                                                                   | 761101048130                                                                                        |  |  |
| UPC Refrigerator-Freezer                                                                                                                                                                                                                                                              | 761101048130                                                                                        |  |  |
|                                                                                                                                                                                                                                                                                       | 761101048130<br>RHD                                                                                 |  |  |
| Refrigerator-Freezer                                                                                                                                                                                                                                                                  |                                                                                                     |  |  |
| Refrigerator-Freezer Door Swing                                                                                                                                                                                                                                                       | RHD                                                                                                 |  |  |
| Refrigerator-Freezer  Door Swing  Reversible                                                                                                                                                                                                                                          | RHD<br>Yes                                                                                          |  |  |
| Refrigerator-Freezer  Door Swing  Reversible  Adjustable Shelves                                                                                                                                                                                                                      | RHD<br>Yes<br>Yes                                                                                   |  |  |
| Refrigerator-Freezer  Door Swing  Reversible  Adjustable Shelves  Drawer Qty                                                                                                                                                                                                          | RHD Yes Yes 1                                                                                       |  |  |
| Refrigerator-Freezer  Door Swing  Reversible  Adjustable Shelves  Drawer Qty  Crisper Qty                                                                                                                                                                                             | RHD Yes Yes 1                                                                                       |  |  |
| Refrigerator-Freezer  Door Swing  Reversible  Adjustable Shelves  Drawer Qty  Crisper Qty  Crisper Finish                                                                                                                                                                             | RHD Yes Yes 1 1 Transparent                                                                         |  |  |
| Refrigerator-Freezer  Door Swing  Reversible  Adjustable Shelves  Drawer Qty  Crisper Qty  Crisper Finish  Crisper Cover                                                                                                                                                              | RHD Yes Yes 1 1 Transparent Glass                                                                   |  |  |
| Refrigerator-Freezer  Door Swing  Reversible  Adjustable Shelves  Drawer Qty  Crisper Qty  Crisper Finish  Crisper Cover  Interior Light  Refrigerator - Interior                                                                                                                     | RHD Yes Yes 1 1 Transparent Glass Yes                                                               |  |  |
| Refrigerator-Freezer  Door Swing  Reversible  Adjustable Shelves  Drawer Qty  Crisper Qty  Crisper Finish  Crisper Cover  Interior Light  Refrigerator - Interior Height                                                                                                              | RHD Yes Yes 1 1 Transparent Glass Yes 40.0" (102 cm)                                                |  |  |
| Refrigerator-Freezer  Door Swing  Reversible  Adjustable Shelves  Drawer Qty  Crisper Qty  Crisper Finish  Crisper Cover  Interior Light  Refrigerator - Interior Height  Refrigerator - Interior Width                                                                               | RHD Yes Yes 1 1 Transparent Glass Yes 40.0" (102 cm) 19.5" (50 cm)                                  |  |  |
| Refrigerator-Freezer  Door Swing  Reversible  Adjustable Shelves  Drawer Qty  Crisper Qty  Crisper Finish  Crisper Cover  Interior Light  Refrigerator - Interior Height  Refrigerator - Interior Depth                                                                               | RHD Yes Yes 1 1 1 Transparent Glass Yes 40.0" (102 cm) 19.5" (50 cm) 14.0" (36 cm)                  |  |  |
| Refrigerator-Freezer  Door Swing  Reversible  Adjustable Shelves  Drawer Qty  Crisper Qty  Crisper Finish  Crisper Cover  Interior Light  Refrigerator - Interior Height  Refrigerator - Interior Width  Refrigerator - Interior Depth  Refrigerator - Capacity                       | RHD Yes Yes 1 1 Transparent Glass Yes 40.0" (102 cm) 19.5" (50 cm) 14.0" (36 cm) 7.9 cu.ft          |  |  |
| Refrigerator-Freezer  Door Swing  Reversible  Adjustable Shelves  Drawer Qty  Crisper Qty  Crisper Finish  Crisper Cover  Interior Light  Refrigerator - Interior Height  Refrigerator - Interior Width  Refrigerator - Capacity  Refrigerator - Shelf Type                           | RHD Yes Yes 1 1 1 Transparent Glass Yes 40.0" (102 cm) 19.5" (50 cm) 14.0" (36 cm) 7.9 cu.ft Wire   |  |  |
| Refrigerator-Freezer  Door Swing  Reversible  Adjustable Shelves  Drawer Qty  Crisper Qty  Crisper Finish  Crisper Cover  Interior Light  Refrigerator - Interior Width  Refrigerator - Interior Depth  Refrigerator - Shelf Type  Refrigerator - Shelf Qty  Refrigerator - Full Door | RHD Yes Yes 1 1 1 Transparent Glass Yes 40.0" (102 cm) 19.5" (50 cm) 14.0" (36 cm) 7.9 cu.ft Wire 2 |  |  |