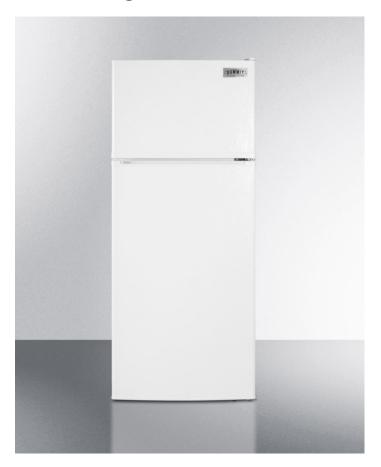

# **FF1118WIM**

58.88" x 23.63" x 26" (H x W x D)

ADA compliant frost-free refrigerator-freezer in white with icemaker