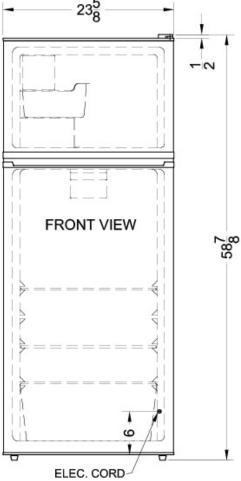

### FF1118WIM Specifications:

| Overview                                                                                                                                                                                                                                                                                                    |                                                                                                   |  |  |
|-------------------------------------------------------------------------------------------------------------------------------------------------------------------------------------------------------------------------------------------------------------------------------------------------------------|---------------------------------------------------------------------------------------------------|--|--|
| Height of Cabinet                                                                                                                                                                                                                                                                                           | 58.38" (148 cm)                                                                                   |  |  |
| Height to Hinge Cap                                                                                                                                                                                                                                                                                         | 58.88" (150 cm)                                                                                   |  |  |
| Width                                                                                                                                                                                                                                                                                                       | 23.63" (60 cm)                                                                                    |  |  |
| Depth                                                                                                                                                                                                                                                                                                       | 26.0" (66 cm)                                                                                     |  |  |
| Depth with door at 90°                                                                                                                                                                                                                                                                                      | 48.5" (123 cm)                                                                                    |  |  |
| Capacity                                                                                                                                                                                                                                                                                                    | 10.3 cu.ft. (292<br>L)                                                                            |  |  |
| Defrost Type                                                                                                                                                                                                                                                                                                | Frost-Free                                                                                        |  |  |
| Door                                                                                                                                                                                                                                                                                                        | White                                                                                             |  |  |
| Cabinet                                                                                                                                                                                                                                                                                                     | White                                                                                             |  |  |
| US Electrical Safety                                                                                                                                                                                                                                                                                        | ETL                                                                                               |  |  |
| Canadian Electrical Safety                                                                                                                                                                                                                                                                                  | ETL-C                                                                                             |  |  |
| Energy Usage/Year                                                                                                                                                                                                                                                                                           | 381.0kWh/year                                                                                     |  |  |
| Amps                                                                                                                                                                                                                                                                                                        | 1.6                                                                                               |  |  |
| Voltage/Frequency                                                                                                                                                                                                                                                                                           | 115 V AC/60 Hz                                                                                    |  |  |
| Weight                                                                                                                                                                                                                                                                                                      | 130.0 lbs. (59<br>kg)                                                                             |  |  |
| Parts & Labor Warranty                                                                                                                                                                                                                                                                                      | 1 Year                                                                                            |  |  |
| Compressor Warranty                                                                                                                                                                                                                                                                                         | 5 Years                                                                                           |  |  |
|                                                                                                                                                                                                                                                                                                             |                                                                                                   |  |  |
| UPC                                                                                                                                                                                                                                                                                                         | 761101047607                                                                                      |  |  |
| UPC Refrigerator-Freezer                                                                                                                                                                                                                                                                                    | 761101047607                                                                                      |  |  |
|                                                                                                                                                                                                                                                                                                             | 761101047607<br>RHD                                                                               |  |  |
| Refrigerator-Freezer                                                                                                                                                                                                                                                                                        |                                                                                                   |  |  |
| Refrigerator-Freezer Door Swing                                                                                                                                                                                                                                                                             | RHD                                                                                               |  |  |
| Refrigerator-Freezer  Door Swing  Reversible                                                                                                                                                                                                                                                                | RHD<br>Yes                                                                                        |  |  |
| Refrigerator-Freezer  Door Swing  Reversible  Adjustable Shelves                                                                                                                                                                                                                                            | RHD<br>Yes<br>Yes                                                                                 |  |  |
| Refrigerator-Freezer  Door Swing  Reversible  Adjustable Shelves  Crisper Qty                                                                                                                                                                                                                               | RHD Yes Yes 1                                                                                     |  |  |
| Refrigerator-Freezer  Door Swing  Reversible  Adjustable Shelves  Crisper Qty  Crisper Finish                                                                                                                                                                                                               | RHD Yes Yes 1 Transparent                                                                         |  |  |
| Refrigerator-Freezer  Door Swing  Reversible  Adjustable Shelves  Crisper Qty  Crisper Finish  Crisper Cover                                                                                                                                                                                                | RHD Yes Yes 1 Transparent Glass                                                                   |  |  |
| Refrigerator-Freezer  Door Swing  Reversible  Adjustable Shelves  Crisper Qty  Crisper Finish  Crisper Cover  Interior Light  Refrigerator - Interior                                                                                                                                                       | RHD Yes Yes 1 Transparent Glass Yes                                                               |  |  |
| Refrigerator-Freezer  Door Swing  Reversible  Adjustable Shelves  Crisper Qty  Crisper Finish  Crisper Cover  Interior Light  Refrigerator - Interior Height                                                                                                                                                | RHD Yes Yes 1 Transparent Glass Yes 40.0" (102 cm)                                                |  |  |
| Refrigerator-Freezer  Door Swing  Reversible  Adjustable Shelves  Crisper Qty  Crisper Finish  Crisper Cover  Interior Light  Refrigerator - Interior  Height  Refrigerator - Interior Width                                                                                                                | RHD Yes Yes 1 Transparent Glass Yes 40.0" (102 cm) 19.5" (50 cm)                                  |  |  |
| Refrigerator-Freezer  Door Swing  Reversible  Adjustable Shelves  Crisper Qty  Crisper Finish  Crisper Cover  Interior Light  Refrigerator - Interior Height  Refrigerator - Interior Width  Refrigerator - Interior Depth                                                                                  | RHD Yes Yes 1 Transparent Glass Yes 40.0" (102 cm) 19.5" (50 cm) 14.0" (36 cm)                    |  |  |
| Refrigerator-Freezer  Door Swing  Reversible  Adjustable Shelves  Crisper Qty  Crisper Finish  Crisper Cover  Interior Light  Refrigerator - Interior Height  Refrigerator - Interior Width  Refrigerator - Interior Depth  Refrigerator - Capacity                                                         | RHD Yes Yes 1 Transparent Glass Yes 40.0" (102 cm) 19.5" (50 cm) 14.0" (36 cm) 7.9 cu.ft          |  |  |
| Refrigerator-Freezer  Door Swing  Reversible  Adjustable Shelves  Crisper Qty  Crisper Finish  Crisper Cover  Interior Light  Refrigerator - Interior Height  Refrigerator - Interior Width  Refrigerator - Interior Depth  Refrigerator - Capacity  Refrigerator - Shelf Type                              | RHD Yes Yes 1 Transparent Glass Yes 40.0" (102 cm) 19.5" (50 cm) 14.0" (36 cm) 7.9 cu.ft Wire     |  |  |
| Refrigerator-Freezer  Door Swing  Reversible  Adjustable Shelves  Crisper Qty  Crisper Finish  Crisper Cover  Interior Light  Refrigerator - Interior Height  Refrigerator - Interior Width  Refrigerator - Capacity  Refrigerator - Shelf Type  Refrigerator - Shelf Qty  Refrigerator - Full Door         | RHD Yes Yes 1 Transparent Glass Yes 40.0" (102 cm) 19.5" (50 cm) 14.0" (36 cm) 7.9 cu.ft Wire 2   |  |  |
| Refrigerator-Freezer  Door Swing  Reversible  Adjustable Shelves  Crisper Qty  Crisper Finish  Crisper Cover  Interior Light  Refrigerator - Interior Height  Refrigerator - Interior Depth  Refrigerator - Capacity  Refrigerator - Shelf Type  Refrigerator - Shelf Qty  Refrigerator - Full Door Shelves | RHD Yes Yes 1 Transparent Glass Yes 40.0" (102 cm) 19.5" (50 cm) 14.0" (36 cm) 7.9 cu.ft Wire 2 4 |  |  |