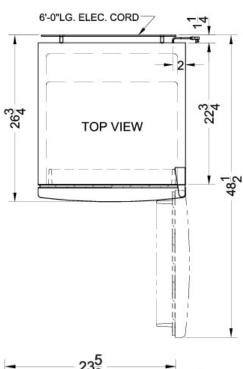

### FF1118WIM Specifications:

| Overview                                                                                                                                                                                                                                                                                                    |                                                                                                   |  |  |
|-------------------------------------------------------------------------------------------------------------------------------------------------------------------------------------------------------------------------------------------------------------------------------------------------------------|---------------------------------------------------------------------------------------------------|--|--|
| Height of Cabinet                                                                                                                                                                                                                                                                                           | 58.38" (148 cm)                                                                                   |  |  |
| Height to Hinge Cap                                                                                                                                                                                                                                                                                         | 58.88" (150 cm)                                                                                   |  |  |
| Width                                                                                                                                                                                                                                                                                                       | 23.63" (60 cm)                                                                                    |  |  |
| Depth                                                                                                                                                                                                                                                                                                       | 26.0" (66 cm)                                                                                     |  |  |
| Depth with door at 90°                                                                                                                                                                                                                                                                                      | 48.5" (123 cm)                                                                                    |  |  |
| Capacity                                                                                                                                                                                                                                                                                                    | 10.3 cu.ft. (292<br>L)                                                                            |  |  |
| Defrost Type                                                                                                                                                                                                                                                                                                | Frost-Free                                                                                        |  |  |
| Door                                                                                                                                                                                                                                                                                                        | White                                                                                             |  |  |
| Cabinet                                                                                                                                                                                                                                                                                                     | White                                                                                             |  |  |
| US Electrical Safety                                                                                                                                                                                                                                                                                        | ETL                                                                                               |  |  |
| Canadian Electrical Safety                                                                                                                                                                                                                                                                                  | ETL-C                                                                                             |  |  |
| Energy Usage/Year                                                                                                                                                                                                                                                                                           | 381.0kWh/year                                                                                     |  |  |
| Amps                                                                                                                                                                                                                                                                                                        | 1.6                                                                                               |  |  |
| Voltage/Frequency                                                                                                                                                                                                                                                                                           | 115 V AC/60 Hz                                                                                    |  |  |
| Weight                                                                                                                                                                                                                                                                                                      | 130.0 lbs. (59<br>kg)                                                                             |  |  |
| Parts & Labor Warranty                                                                                                                                                                                                                                                                                      | 1 Year                                                                                            |  |  |
| Compressor Warranty                                                                                                                                                                                                                                                                                         | 5 Years                                                                                           |  |  |
|                                                                                                                                                                                                                                                                                                             |                                                                                                   |  |  |
| UPC                                                                                                                                                                                                                                                                                                         | 761101047607                                                                                      |  |  |
| UPC Refrigerator-Freezer                                                                                                                                                                                                                                                                                    | 761101047607                                                                                      |  |  |
|                                                                                                                                                                                                                                                                                                             | 761101047607<br>RHD                                                                               |  |  |
| Refrigerator-Freezer                                                                                                                                                                                                                                                                                        |                                                                                                   |  |  |
| Refrigerator-Freezer Door Swing                                                                                                                                                                                                                                                                             | RHD                                                                                               |  |  |
| Refrigerator-Freezer  Door Swing  Reversible                                                                                                                                                                                                                                                                | RHD<br>Yes                                                                                        |  |  |
| Refrigerator-Freezer  Door Swing  Reversible  Adjustable Shelves                                                                                                                                                                                                                                            | RHD<br>Yes<br>Yes                                                                                 |  |  |
| Refrigerator-Freezer  Door Swing  Reversible  Adjustable Shelves  Crisper Qty                                                                                                                                                                                                                               | RHD Yes Yes 1                                                                                     |  |  |
| Refrigerator-Freezer  Door Swing  Reversible  Adjustable Shelves  Crisper Qty  Crisper Finish                                                                                                                                                                                                               | RHD Yes Yes 1 Transparent                                                                         |  |  |
| Refrigerator-Freezer  Door Swing  Reversible  Adjustable Shelves  Crisper Qty  Crisper Finish  Crisper Cover                                                                                                                                                                                                | RHD Yes Yes 1 Transparent Glass                                                                   |  |  |
| Refrigerator-Freezer  Door Swing  Reversible  Adjustable Shelves  Crisper Qty  Crisper Finish  Crisper Cover  Interior Light  Refrigerator - Interior                                                                                                                                                       | RHD Yes Yes 1 Transparent Glass Yes                                                               |  |  |
| Refrigerator-Freezer  Door Swing  Reversible  Adjustable Shelves  Crisper Qty  Crisper Finish  Crisper Cover  Interior Light  Refrigerator - Interior Height                                                                                                                                                | RHD Yes Yes 1 Transparent Glass Yes 40.0" (102 cm)                                                |  |  |
| Refrigerator-Freezer  Door Swing  Reversible  Adjustable Shelves  Crisper Qty  Crisper Finish  Crisper Cover  Interior Light  Refrigerator - Interior  Height  Refrigerator - Interior Width                                                                                                                | RHD Yes Yes 1 Transparent Glass Yes 40.0" (102 cm) 19.5" (50 cm)                                  |  |  |
| Refrigerator-Freezer  Door Swing  Reversible  Adjustable Shelves  Crisper Qty  Crisper Finish  Crisper Cover  Interior Light  Refrigerator - Interior Height  Refrigerator - Interior Width  Refrigerator - Interior Depth                                                                                  | RHD Yes Yes 1 Transparent Glass Yes 40.0" (102 cm) 19.5" (50 cm) 14.0" (36 cm)                    |  |  |
| Refrigerator-Freezer  Door Swing  Reversible  Adjustable Shelves  Crisper Qty  Crisper Finish  Crisper Cover  Interior Light  Refrigerator - Interior Height  Refrigerator - Interior Width  Refrigerator - Interior Depth  Refrigerator - Capacity                                                         | RHD Yes Yes 1 Transparent Glass Yes 40.0" (102 cm) 19.5" (50 cm) 14.0" (36 cm) 7.9 cu.ft          |  |  |
| Refrigerator-Freezer  Door Swing  Reversible  Adjustable Shelves  Crisper Qty  Crisper Finish  Crisper Cover  Interior Light  Refrigerator - Interior Height  Refrigerator - Interior Width  Refrigerator - Interior Depth  Refrigerator - Capacity  Refrigerator - Shelf Type                              | RHD Yes Yes 1 Transparent Glass Yes 40.0" (102 cm) 19.5" (50 cm) 14.0" (36 cm) 7.9 cu.ft Wire     |  |  |
| Refrigerator-Freezer  Door Swing  Reversible  Adjustable Shelves  Crisper Qty  Crisper Finish  Crisper Cover  Interior Light  Refrigerator - Interior Height  Refrigerator - Interior Width  Refrigerator - Capacity  Refrigerator - Shelf Type  Refrigerator - Shelf Qty  Refrigerator - Full Door         | RHD Yes Yes 1 Transparent Glass Yes 40.0" (102 cm) 19.5" (50 cm) 14.0" (36 cm) 7.9 cu.ft Wire 2   |  |  |
| Refrigerator-Freezer  Door Swing  Reversible  Adjustable Shelves  Crisper Qty  Crisper Finish  Crisper Cover  Interior Light  Refrigerator - Interior Height  Refrigerator - Interior Depth  Refrigerator - Capacity  Refrigerator - Shelf Type  Refrigerator - Shelf Qty  Refrigerator - Full Door Shelves | RHD Yes Yes 1 Transparent Glass Yes 40.0" (102 cm) 19.5" (50 cm) 14.0" (36 cm) 7.9 cu.ft Wire 2 4 |  |  |