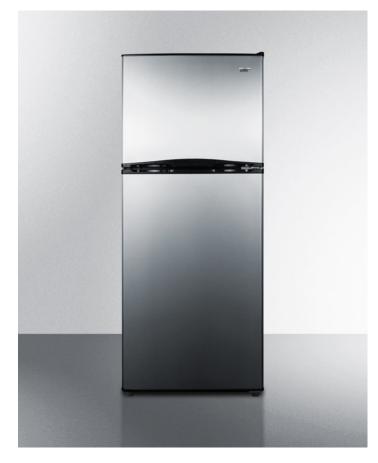

# **FF1085SS**

59.88" x 24" x 26.25" (H x W x D)

ENERGY STAR qualified 24" wide 9.9 cu.ft. frost-free refrigerator-freezer with stainless steel doors and black cabinet

#### **Highlights:**

ENERGY STAR qualified performance ensures annual savings

True frost-free operation saves you maintenance by preventing icy buildup

Includes adjustable glass shelves for spill-proof storage