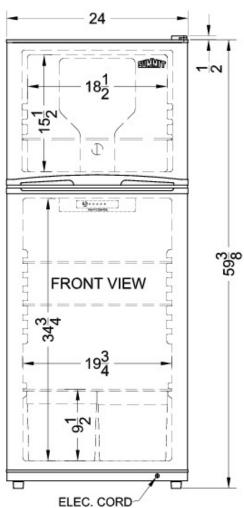

### **FF1085SS Specifications:**

| Overview                                                                                                                                                                                                           |                                                                                      |
|--------------------------------------------------------------------------------------------------------------------------------------------------------------------------------------------------------------------|--------------------------------------------------------------------------------------|
| Height of Cabinet                                                                                                                                                                                                  | 59.38" (151 cm)                                                                      |
| Height to Hinge Cap                                                                                                                                                                                                | 59.88" (152 cm)                                                                      |
| Width                                                                                                                                                                                                              | 24.0" (61 cm)                                                                        |
| Depth                                                                                                                                                                                                              | 26.25" (67 cm)                                                                       |
| Depth with door at 90°                                                                                                                                                                                             | 47.75" (121 cm)                                                                      |
| Capacity                                                                                                                                                                                                           | 9.9 cu.ft. (280<br>L)                                                                |
| Defrost Type                                                                                                                                                                                                       | Frost-Free                                                                           |
| Door                                                                                                                                                                                                               | Stainless Steel                                                                      |
| Cabinet                                                                                                                                                                                                            | Black                                                                                |
| US Electrical Safety                                                                                                                                                                                               | CSA                                                                                  |
| Energy Usage/Year                                                                                                                                                                                                  | 296.0kWh/year                                                                        |
| Amps                                                                                                                                                                                                               | 1.4                                                                                  |
| Voltage/Frequency                                                                                                                                                                                                  | 115 V AC/60 Hz                                                                       |
| Weight                                                                                                                                                                                                             | 119.0 lbs. (54<br>kg)                                                                |
| Parts & Labor Warranty                                                                                                                                                                                             | 1 Year                                                                               |
| Compressor Warranty                                                                                                                                                                                                | 5 Years                                                                              |
| UPC                                                                                                                                                                                                                | 761101043708                                                                         |
| Refrigerator-Freezer                                                                                                                                                                                               |                                                                                      |
| Door Swing                                                                                                                                                                                                         | RHD                                                                                  |
| Reversible                                                                                                                                                                                                         | Yes                                                                                  |
| Adjustable Shelves                                                                                                                                                                                                 | Yes                                                                                  |
| Crisper Qty                                                                                                                                                                                                        | 2                                                                                    |
| Crisper Finish                                                                                                                                                                                                     | Transparent                                                                          |
| Crisper Cover                                                                                                                                                                                                      | Glass                                                                                |
| Interior Light                                                                                                                                                                                                     | Yes                                                                                  |
| Refrigerator - Interior Height                                                                                                                                                                                     | 34.75" (88 cm)                                                                       |
|                                                                                                                                                                                                                    |                                                                                      |
| Refrigerator - Interior Width                                                                                                                                                                                      | 19.75" (50 cm)                                                                       |
| Refrigerator - Interior Depth                                                                                                                                                                                      | 19.75" (50 cm)<br>19.75" (50 cm)                                                     |
| -                                                                                                                                                                                                                  |                                                                                      |
| Refrigerator - Interior Depth                                                                                                                                                                                      | 19.75" (50 cm)                                                                       |
| Refrigerator - Interior Depth<br>Refrigerator - Shelf Type                                                                                                                                                         | 19.75" (50 cm)<br>Glass                                                              |
| Refrigerator - Interior Depth<br>Refrigerator - Shelf Type<br>Refrigerator - Shelf Qty<br>Refrigerator - Full Door                                                                                                 | 19.75" (50 cm)<br>Glass<br>2                                                         |
| Refrigerator - Interior Depth<br>Refrigerator - Shelf Type<br>Refrigerator - Shelf Qty<br>Refrigerator - Full Door<br>Shelves                                                                                      | 19.75" (50 cm)<br>Glass<br>2<br>2                                                    |
| Refrigerator - Interior Depth<br>Refrigerator - Shelf Type<br>Refrigerator - Shelf Qty<br>Refrigerator - Full Door<br>Shelves<br>Freezer - Interior Height                                                         | 19.75" (50 cm)<br>Glass<br>2<br>2<br>15.5" (39 cm)                                   |
| Refrigerator - Interior Depth<br>Refrigerator - Shelf Type<br>Refrigerator - Shelf Qty<br>Refrigerator - Full Door<br>Shelves<br>Freezer - Interior Height<br>Freezer - Interior Width                             | 19.75" (50 cm)<br>Glass<br>2<br>2<br>15.5" (39 cm)<br>18.5" (47 cm)                  |
| Refrigerator - Interior Depth<br>Refrigerator - Shelf Type<br>Refrigerator - Shelf Qty<br>Refrigerator - Full Door<br>Shelves<br>Freezer - Interior Height<br>Freezer - Interior Width<br>Freezer - Interior Depth | 19.75" (50 cm)<br>Glass<br>2<br>2<br>15.5" (39 cm)<br>18.5" (47 cm)<br>16.5" (42 cm) |

| Freezer - Full Door Shelves | 2              |
|-----------------------------|----------------|
| Gallon Door Storage         | Yes            |
| Thermostat Type             | Digital        |
| Fan Type                    | Interior       |
| Refrigerant Type            | R600a          |
| Refrigerant Amount          | 1.48 oz.       |
| High Side PSI               | 201.0          |
| Low Side PSI                | 103.0          |
| Level Legs                  | 2              |
| Compressor Step Height      | 9.5" (24 cm)   |
| Compressor Step Width       | 19.75" (50 cm) |
| Compressor Step Depth       | 7.0" (18 cm)   |
|                             |                |