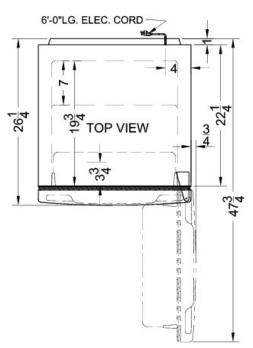

### **FF1085SS Specifications:**

| Overview                                                                                                                                                                                                           |                                                                                      |
|--------------------------------------------------------------------------------------------------------------------------------------------------------------------------------------------------------------------|--------------------------------------------------------------------------------------|
| Height of Cabinet                                                                                                                                                                                                  | 59.38" (151 cm)                                                                      |
| Height to Hinge Cap                                                                                                                                                                                                | 59.88" (152 cm)                                                                      |
| Width                                                                                                                                                                                                              | 24.0" (61 cm)                                                                        |
| Depth                                                                                                                                                                                                              | 26.25" (67 cm)                                                                       |
| Depth with door at 90°                                                                                                                                                                                             | 47.75" (121 cm)                                                                      |
| Capacity                                                                                                                                                                                                           | 9.9 cu.ft. (280<br>L)                                                                |
| Defrost Type                                                                                                                                                                                                       | Frost-Free                                                                           |
| Door                                                                                                                                                                                                               | Stainless Steel                                                                      |
| Cabinet                                                                                                                                                                                                            | Black                                                                                |
| US Electrical Safety                                                                                                                                                                                               | CSA                                                                                  |
| Energy Usage/Year                                                                                                                                                                                                  | 296.0kWh/year                                                                        |
| Amps                                                                                                                                                                                                               | 1.4                                                                                  |
| Voltage/Frequency                                                                                                                                                                                                  | 115 V AC/60 Hz                                                                       |
| Weight                                                                                                                                                                                                             | 119.0 lbs. (54<br>kg)                                                                |
| Parts & Labor Warranty                                                                                                                                                                                             | 1 Year                                                                               |
| Compressor Warranty                                                                                                                                                                                                | 5 Years                                                                              |
| UPC                                                                                                                                                                                                                | 761101043708                                                                         |
| Refrigerator-Freezer                                                                                                                                                                                               |                                                                                      |
| Door Swing                                                                                                                                                                                                         | RHD                                                                                  |
| Reversible                                                                                                                                                                                                         | Yes                                                                                  |
| Adjustable Shelves                                                                                                                                                                                                 | Yes                                                                                  |
| Crisper Qty                                                                                                                                                                                                        | 2                                                                                    |
| Crisper Finish                                                                                                                                                                                                     | Transparent                                                                          |
| Crisper Cover                                                                                                                                                                                                      | Glass                                                                                |
| Interior Light                                                                                                                                                                                                     | Yes                                                                                  |
| Refrigerator - Interior Height                                                                                                                                                                                     | 34.75" (88 cm)                                                                       |
|                                                                                                                                                                                                                    |                                                                                      |
| Refrigerator - Interior Width                                                                                                                                                                                      | 19.75" (50 cm)                                                                       |
| Refrigerator - Interior Depth                                                                                                                                                                                      | 19.75" (50 cm)<br>19.75" (50 cm)                                                     |
| -                                                                                                                                                                                                                  |                                                                                      |
| Refrigerator - Interior Depth                                                                                                                                                                                      | 19.75" (50 cm)                                                                       |
| Refrigerator - Interior Depth<br>Refrigerator - Shelf Type                                                                                                                                                         | 19.75" (50 cm)<br>Glass                                                              |
| Refrigerator - Interior Depth<br>Refrigerator - Shelf Type<br>Refrigerator - Shelf Qty<br>Refrigerator - Full Door                                                                                                 | 19.75" (50 cm)<br>Glass<br>2                                                         |
| Refrigerator - Interior Depth<br>Refrigerator - Shelf Type<br>Refrigerator - Shelf Qty<br>Refrigerator - Full Door<br>Shelves                                                                                      | 19.75" (50 cm)<br>Glass<br>2<br>2                                                    |
| Refrigerator - Interior Depth<br>Refrigerator - Shelf Type<br>Refrigerator - Shelf Qty<br>Refrigerator - Full Door<br>Shelves<br>Freezer - Interior Height                                                         | 19.75" (50 cm)<br>Glass<br>2<br>2<br>15.5" (39 cm)                                   |
| Refrigerator - Interior Depth<br>Refrigerator - Shelf Type<br>Refrigerator - Shelf Qty<br>Refrigerator - Full Door<br>Shelves<br>Freezer - Interior Height<br>Freezer - Interior Width                             | 19.75" (50 cm)<br>Glass<br>2<br>2<br>15.5" (39 cm)<br>18.5" (47 cm)                  |
| Refrigerator - Interior Depth<br>Refrigerator - Shelf Type<br>Refrigerator - Shelf Qty<br>Refrigerator - Full Door<br>Shelves<br>Freezer - Interior Height<br>Freezer - Interior Width<br>Freezer - Interior Depth | 19.75" (50 cm)<br>Glass<br>2<br>2<br>15.5" (39 cm)<br>18.5" (47 cm)<br>16.5" (42 cm) |