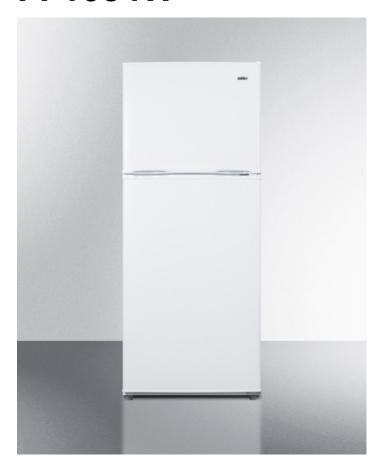

# FF1084W

59.88" x 24" x 26.25" (H x W x D)

ENERGY STAR qualified 24" wide 9.9 cu.ft. frost-free refrigerator-freezer in white finish

### Highlights:

ENERGY STAR qualified performance ensures annual savings

True frost-free operation saves you maintenance by preventing icy buildup

Includes adjustable glass shelves for spill-proof storage