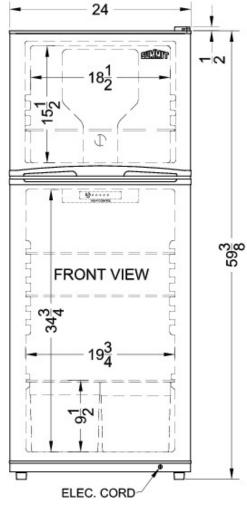

### FF1084W Specifications:

| Overview                                           |                                |  |  |
|----------------------------------------------------|--------------------------------|--|--|
| Height of Cabinet                                  | 59.38" (151 cm)                |  |  |
| Height to Hinge Cap                                | 59.88" (152 cm)                |  |  |
| Width                                              | 24.0" (61 cm)                  |  |  |
| Depth                                              | 26.25" (67 cm)                 |  |  |
| Depth with door at 90°                             | 47.75" (121 cm)                |  |  |
| Capacity                                           | 9.9 cu.ft. (280<br>L)          |  |  |
| Defrost Type                                       | Frost-Free                     |  |  |
| Door                                               | White                          |  |  |
| Cabinet                                            | White                          |  |  |
| US Electrical Safety                               | CSA                            |  |  |
| Energy Usage/Year                                  | 296.0kWh/year                  |  |  |
| Amps                                               | 1.4                            |  |  |
| Voltage/Frequency                                  | 115 V AC/60 Hz                 |  |  |
| Weight                                             | 119.0 lbs. (54<br>kg)          |  |  |
| Parts & Labor Warranty                             | 1 Year                         |  |  |
| Compressor Warranty                                | 5 Years                        |  |  |
| UPC                                                | 761101043692                   |  |  |
| Refrigerator-Freezer                               |                                |  |  |
| Door Swing                                         | RHD                            |  |  |
| Reversible                                         | Yes                            |  |  |
| Adjustable Shelves                                 | Yes                            |  |  |
| Crisper Qty                                        | 2                              |  |  |
| Crisper Finish                                     | Transparent                    |  |  |
| Crisper Cover                                      | Glass                          |  |  |
| Interior Light                                     | Yes                            |  |  |
| Refrigerator - Interior Height                     | 34.75" (88 cm)                 |  |  |
| Refrigerator - Interior Width                      | 19.75" (50 cm)                 |  |  |
| Refrigerator - Interior Depth                      | 19.75" (50 cm)                 |  |  |
| Refrigerator - Shelf Type                          | Glass                          |  |  |
| Refrigerator - Shelf Qty                           | 2                              |  |  |
| Refrigerator - Full Door<br>Shelves                | 2                              |  |  |
|                                                    |                                |  |  |
| Freezer - Interior Height                          | 15.5" (39 cm)                  |  |  |
| Freezer - Interior Height Freezer - Interior Width | 15.5" (39 cm)<br>18.5" (47 cm) |  |  |
|                                                    |                                |  |  |
| Freezer - Interior Width                           | 18.5" (47 cm)                  |  |  |
| Freezer - Interior Width Freezer - Interior Depth  | 18.5" (47 cm)<br>16.5" (42 cm) |  |  |

| Freezer - Full Door Shelves | 2              |
|-----------------------------|----------------|
| Gallon Door Storage         | Yes            |
| Thermostat Type             | Digital        |
| Fan Type                    | Interior       |
| Refrigerant Type            | R600a          |
| Refrigerant Amount          | 1.48 oz.       |
| High Side PSI               | 201.0          |
| Low Side PSI                | 103.0          |
| Level Legs                  | 2              |
| Compressor Step Height      | 9.5" (24 cm)   |
| Compressor Step Width       | 19.75" (50 cm) |
| Compressor Step Depth       | 7.0" (18 cm)   |