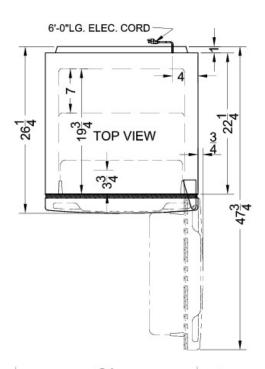

### FF1084W Specifications:

| Overview                                           |                                |  |  |
|----------------------------------------------------|--------------------------------|--|--|
| Height of Cabinet                                  | 59.38" (151 cm)                |  |  |
| Height to Hinge Cap                                | 59.88" (152 cm)                |  |  |
| Width                                              | 24.0" (61 cm)                  |  |  |
| Depth                                              | 26.25" (67 cm)                 |  |  |
| Depth with door at 90°                             | 47.75" (121 cm)                |  |  |
| Capacity                                           | 9.9 cu.ft. (280<br>L)          |  |  |
| Defrost Type                                       | Frost-Free                     |  |  |
| Door                                               | White                          |  |  |
| Cabinet                                            | White                          |  |  |
| US Electrical Safety                               | CSA                            |  |  |
| Energy Usage/Year                                  | 296.0kWh/year                  |  |  |
| Amps                                               | 1.4                            |  |  |
| Voltage/Frequency                                  | 115 V AC/60 Hz                 |  |  |
| Weight                                             | 119.0 lbs. (54<br>kg)          |  |  |
| Parts & Labor Warranty                             | 1 Year                         |  |  |
| Compressor Warranty                                | 5 Years                        |  |  |
| UPC                                                | 761101043692                   |  |  |
| Refrigerator-Freezer                               |                                |  |  |
| Door Swing                                         | RHD                            |  |  |
| Reversible                                         | Yes                            |  |  |
| Adjustable Shelves                                 | Yes                            |  |  |
| Crisper Qty                                        | 2                              |  |  |
| Crisper Finish                                     | Transparent                    |  |  |
| Crisper Cover                                      | Glass                          |  |  |
| Interior Light                                     | Yes                            |  |  |
| Refrigerator - Interior Height                     | 34.75" (88 cm)                 |  |  |
| Refrigerator - Interior Width                      | 19.75" (50 cm)                 |  |  |
| Refrigerator - Interior Depth                      | 19.75" (50 cm)                 |  |  |
| Refrigerator - Shelf Type                          | Glass                          |  |  |
| Refrigerator - Shelf Qty                           | 2                              |  |  |
| Refrigerator - Full Door<br>Shelves                | 2                              |  |  |
|                                                    |                                |  |  |
| Freezer - Interior Height                          | 15.5" (39 cm)                  |  |  |
| Freezer - Interior Height Freezer - Interior Width | 15.5" (39 cm)<br>18.5" (47 cm) |  |  |
|                                                    |                                |  |  |
| Freezer - Interior Width                           | 18.5" (47 cm)                  |  |  |
| Freezer - Interior Width Freezer - Interior Depth  | 18.5" (47 cm)<br>16.5" (42 cm) |  |  |