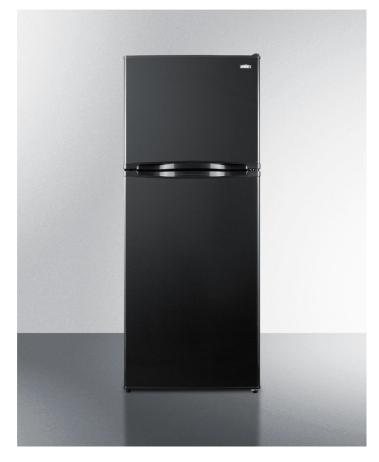

# **FF1078BIM**

#### 59.75" x 23.63" x 25.25" (H x W x D)

9.8 cu.ft. frost-free refrigerator-freezer with icemaker in 24" width and black finish

#### **Highlights:**

True frost-free operation saves you maintenance by preventing icy buildup

24" width is ideal for smaller kitchen spaces

Factory installed icemaker provides a steady supply of ice