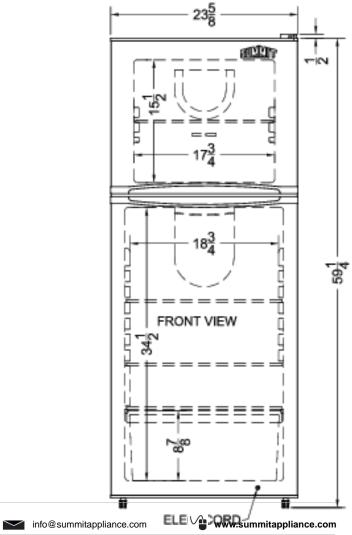

### **FF1078BIM Specifications:**

| Overview                            |                       |  |  |
|-------------------------------------|-----------------------|--|--|
| Height of Cabinet                   | 59.25" (150 cm)       |  |  |
| Height to Hinge Cap                 | 59.75" (152 cm)       |  |  |
| Width                               | 23.63" (60 cm)        |  |  |
| Width with Door Open                | 24.13" (61 cm)        |  |  |
| Depth                               | 25.25" (64 cm)        |  |  |
| Depth with door at 90°              | 47.0" (119 cm)        |  |  |
| Capacity                            | 9.8 cu.ft. (278<br>L) |  |  |
| Defrost Type                        | Frost-Free            |  |  |
| Door                                | Black                 |  |  |
| Cabinet                             | Black                 |  |  |
| US Electrical Safety                | CSA                   |  |  |
| Canadian Electrical Safety          | CSA-C                 |  |  |
| Energy Usage/Year                   | 411.0kWh/year         |  |  |
| Amps                                | 2.5                   |  |  |
| Voltage/Frequency                   | 115 V AC/60<br>Hz     |  |  |
| Weight                              | 125.0 lbs. (57<br>kg) |  |  |
| Parts & Labor Warranty              | 1 Year                |  |  |
| Compressor Warranty                 | 5 Years               |  |  |
| UPC                                 | 761101049144          |  |  |
| Refrigerator-Freezer                |                       |  |  |
| Door Swing                          | RHD                   |  |  |
| Reversible                          | Yes                   |  |  |
| Adjustable Shelves                  | Yes                   |  |  |
| Crisper Qty                         | 1                     |  |  |
| Crisper Finish                      | Transparent           |  |  |
| Crisper Cover                       | Glass                 |  |  |
| Interior Light                      | Yes                   |  |  |
| Refrigerator - Interior Height      | 34.5" (88 cm)         |  |  |
| Refrigerator - Interior Width       | 18.75" (48 cm)        |  |  |
| Refrigerator - Interior Depth       | 20.75" (53 cm)        |  |  |
| Refrigerator - Shelf Type           | Glass                 |  |  |
| Refrigerator - Shelf Qty            | 2                     |  |  |
| Refrigerator - Full Door<br>Shelves | 1                     |  |  |
| Refrigerator - Half Door<br>Shelves | 2                     |  |  |
| Freezer - Interior Height           | 15.5" (39 cm)         |  |  |
|                                     |                       |  |  |

| Freezer - Interior Width    | 17.75" (45 cm) |
|-----------------------------|----------------|
| Freezer - Interior Depth    | 15.5" (39 cm)  |
| Freezer - Shelf Qty         | 1              |
| Freezer - Full Door Shelves | 2              |
| Gallon Door Storage         | Yes            |
| Thermostat Type             | Dial           |
| Fan Type                    | Interior       |
| Refrigerant Type            | R600a          |
| Refrigerant Amount          | 1.69 oz.       |
| High Side PSI               | 300.0          |
| Low Side PSI                | 120.0          |
| Level Legs                  | 2              |
| Compressor Step Height      | 8.88" (23 cm)  |
| Compressor Step Width       | 18.75" (48 cm) |
| Compressor Step Depth       | 7.0" (18 cm)   |