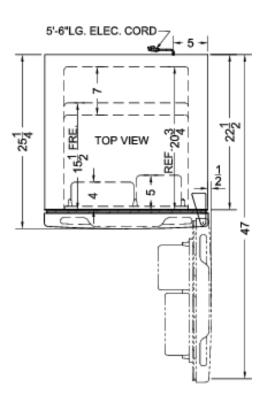

### **FF1078BIM Specifications:**

| Overview                            |                       |  |  |
|-------------------------------------|-----------------------|--|--|
| Height of Cabinet                   | 59.25" (150 cm)       |  |  |
| Height to Hinge Cap                 | 59.75" (152 cm)       |  |  |
| Width                               | 23.63" (60 cm)        |  |  |
| Width with Door Open                | 24.13" (61 cm)        |  |  |
| Depth                               | 25.25" (64 cm)        |  |  |
| Depth with door at 90°              | 47.0" (119 cm)        |  |  |
| Capacity                            | 9.8 cu.ft. (278<br>L) |  |  |
| Defrost Type                        | Frost-Free            |  |  |
| Door                                | Black                 |  |  |
| Cabinet                             | Black                 |  |  |
| US Electrical Safety                | CSA                   |  |  |
| Canadian Electrical Safety          | CSA-C                 |  |  |
| Energy Usage/Year                   | 411.0kWh/year         |  |  |
| Amps                                | 2.5                   |  |  |
| Voltage/Frequency                   | 115 V AC/60<br>Hz     |  |  |
| Weight                              | 125.0 lbs. (57<br>kg) |  |  |
| Parts & Labor Warranty              | 1 Year                |  |  |
| Compressor Warranty                 | 5 Years               |  |  |
| UPC                                 | 761101049144          |  |  |
| Refrigerator-Freezer                |                       |  |  |
| Door Swing                          | RHD                   |  |  |
| Reversible                          | Yes                   |  |  |
| Adjustable Shelves                  | Yes                   |  |  |
| Crisper Qty                         | 1                     |  |  |
| Crisper Finish                      | Transparent           |  |  |
| Crisper Cover                       | Glass                 |  |  |
| Interior Light                      | Yes                   |  |  |
| Refrigerator - Interior Height      | 34.5" (88 cm)         |  |  |
| Refrigerator - Interior Width       | 18.75" (48 cm)        |  |  |
| Refrigerator - Interior Depth       | 20.75" (53 cm)        |  |  |
| Refrigerator - Shelf Type           | Glass                 |  |  |
| Refrigerator - Shelf Qty            | 2                     |  |  |
| Refrigerator - Full Door<br>Shelves | 1                     |  |  |
| Refrigerator - Half Door<br>Shelves | 2                     |  |  |
| Freezer - Interior Height           | 15.5" (39 cm)         |  |  |
|                                     |                       |  |  |

| Freezer - Interior Width    | 17.75" (45 cm) |
|-----------------------------|----------------|
| Freezer - Interior Depth    | 15.5" (39 cm)  |
| Freezer - Shelf Qty         | 1              |
| Freezer - Full Door Shelves | 2              |
| Gallon Door Storage         | Yes            |
| Thermostat Type             | Dial           |
| Fan Type                    | Interior       |
| Refrigerant Type            | R600a          |
| Refrigerant Amount          | 1.69 oz.       |
| High Side PSI               | 300.0          |
| Low Side PSI                | 120.0          |
| Level Legs                  | 2              |
| Compressor Step Height      | 8.88" (23 cm)  |
| Compressor Step Width       | 18.75" (48 cm) |
| Compressor Step Depth       | 7.0" (18 cm)   |