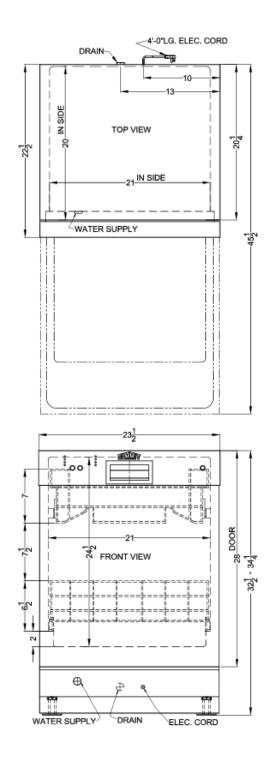

#### 33.5" x 23.5" x 22.5" (H x W x D)

24" wide dishwasher with stainless steel door

### **DW2433SS Specifications:**

| Overview                                                                                |                                                                       |
|-----------------------------------------------------------------------------------------|-----------------------------------------------------------------------|
| Height of Cabinet                                                                       | 33.5" (85 cm)                                                         |
| Width                                                                                   | 23.5" (60 cm)                                                         |
| Depth                                                                                   | 22.5" (57 cm)                                                         |
| Depth with door at 90°                                                                  | 45.5" (116 cm)                                                        |
| Dishwasher                                                                              | Standard                                                              |
| Door                                                                                    | Stainless Steel                                                       |
| Cabinet                                                                                 | Unfinished                                                            |
| US Electrical Safety                                                                    | UL                                                                    |
| Canadian Electrical Safety                                                              | ULC                                                                   |
| Energy Usage/Year                                                                       | 273.0kWh/year                                                         |
| Voltage/Frequency                                                                       | 115 V AC/60 Hz                                                        |
| Parts & Labor Warranty                                                                  | 1 Year                                                                |
| UPC                                                                                     | 761101044903                                                          |
| Dishwasher                                                                              |                                                                       |
| Number of Racks                                                                         | 2                                                                     |
| Rack Material                                                                           | Wire                                                                  |
| Silverware Basket                                                                       | Yes                                                                   |
| Silver Wale Daskel                                                                      | 163                                                                   |
| China Setting                                                                           | Yes                                                                   |
|                                                                                         |                                                                       |
| China Setting                                                                           | Yes                                                                   |
| China Setting<br>Interior Finish                                                        | Yes<br>Stainless Steel                                                |
| China Setting<br>Interior Finish<br>Interior Height                                     | Yes<br>Stainless Steel<br>24.5" (62 cm)                               |
| China Setting<br>Interior Finish<br>Interior Height<br>Interior Width                   | Yes<br>Stainless Steel<br>24.5" (62 cm)<br>21.0" (53 cm)              |
| China Setting<br>Interior Finish<br>Interior Height<br>Interior Width<br>Interior Depth | Yes   Stainless Steel   24.5" (62 cm)   21.0" (53 cm)   20.0" (51 cm) |