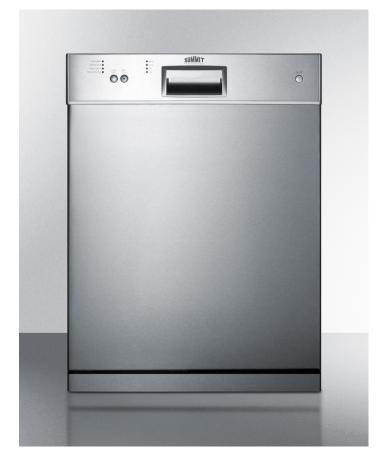

# **DW2433SS**

#### 33.5" x 23.5" x 22.5" (H x W x D)

24" wide dishwasher with stainless steel door

#### **Product Features:**

| Complete stainless steel construction | Stainless steel interior ensures lasting quality, with an attractive stainless steel door to finish the look |
|---------------------------------------|--------------------------------------------------------------------------------------------------------------|
| Ultra quiet performance               | Advanced sound absorbing construction                                                                        |
| Large capacity                        | Interior holds up to 12 standard place settings                                                              |
| Adjustable top rack                   | Easily rearrange racks to accommodate larger glasses and platters                                            |
| Three filter system                   | Thoughtfully designed to be tougher on food stains                                                           |
| Nylon coated wire racks               | Added durability for long-lasting use                                                                        |
| Leveling legs                         | Four leveling legs are adjustable from the front                                                             |
| Four wash settings                    | Get the right wash for each set                                                                              |
| Smart-fold shelves                    | Specially designed for higher cup capacity                                                                   |