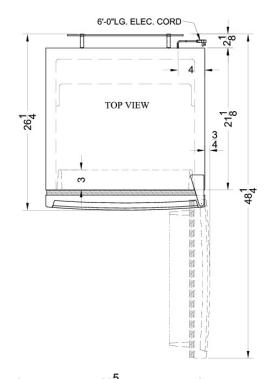

### **CT701W Specifications:**

| Overview                                                                                                                                                     |                                              |
|--------------------------------------------------------------------------------------------------------------------------------------------------------------|----------------------------------------------|
| Height of Cabinet                                                                                                                                            | 33.5" (85 cm)                                |
| Height to Hinge Cap                                                                                                                                          | 33.5" (85 cm)                                |
| Width                                                                                                                                                        | 23.75" (60 cm)                               |
| Depth                                                                                                                                                        | 26.0" (66 cm)                                |
| Depth with door at 90°                                                                                                                                       | 48.25" (123<br>cm)                           |
| Capacity                                                                                                                                                     | 6.0 cu.ft. (170<br>L)                        |
| Defrost Type                                                                                                                                                 | Manual                                       |
| Door                                                                                                                                                         | White                                        |
| Cabinet                                                                                                                                                      | White                                        |
| US Electrical Safety                                                                                                                                         | UL                                           |
| Energy Usage/Year                                                                                                                                            | 265.0kWh/year                                |
| Voltage/Frequency                                                                                                                                            | 115 V AC/60<br>Hz                            |
| Weight                                                                                                                                                       | 99.0 lbs. (45<br>kg)                         |
| Parts & Labor Warranty                                                                                                                                       | 1 Year                                       |
| Compressor Warranty                                                                                                                                          | 5 Years                                      |
| LIDC                                                                                                                                                         |                                              |
| UPC                                                                                                                                                          | 761101038315                                 |
| Refrigerator-Freezer                                                                                                                                         | 761101038315                                 |
|                                                                                                                                                              | 761101038315<br>RHD                          |
| Refrigerator-Freezer                                                                                                                                         |                                              |
| Refrigerator-Freezer Door Swing                                                                                                                              | RHD                                          |
| Refrigerator-Freezer  Door Swing  Reversible                                                                                                                 | RHD<br>Yes                                   |
| Refrigerator-Freezer  Door Swing  Reversible  Adjustable Shelves                                                                                             | RHD<br>Yes<br>Yes                            |
| Refrigerator-Freezer  Door Swing  Reversible  Adjustable Shelves  Crisper Qty                                                                                | RHD<br>Yes<br>Yes                            |
| Refrigerator-Freezer  Door Swing  Reversible  Adjustable Shelves  Crisper Qty  Crisper Finish                                                                | RHD<br>Yes<br>Yes<br>1<br>Opaque             |
| Refrigerator-Freezer  Door Swing  Reversible  Adjustable Shelves  Crisper Qty  Crisper Finish  Crisper Cover                                                 | RHD Yes Yes 1 Opaque Glass                   |
| Refrigerator-Freezer  Door Swing  Reversible  Adjustable Shelves  Crisper Qty  Crisper Finish  Crisper Cover  Interior Light                                 | RHD Yes Yes 1 Opaque Glass Yes               |
| Refrigerator-Freezer  Door Swing  Reversible  Adjustable Shelves  Crisper Qty  Crisper Finish  Crisper Cover  Interior Light  Refrigerator - Interior Height | RHD Yes Yes 1 Opaque Glass Yes 22.5" (57 cm) |