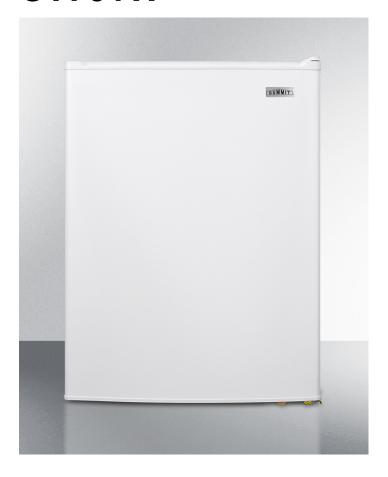

# **CT701W**

33.5" x 23.75" x 26" (H x W x D)

Freestanding counter height refrigerator-freezer in white with manual defrost operation; replaces CT70