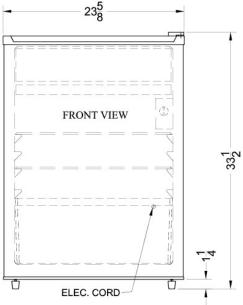

### **CT701W Specifications:**

| Overview                                                                                                                                                     |                                              |
|--------------------------------------------------------------------------------------------------------------------------------------------------------------|----------------------------------------------|
| Height of Cabinet                                                                                                                                            | 33.5" (85 cm)                                |
| Height to Hinge Cap                                                                                                                                          | 33.5" (85 cm)                                |
| Width                                                                                                                                                        | 23.75" (60 cm)                               |
| Depth                                                                                                                                                        | 26.0" (66 cm)                                |
| Depth with door at 90°                                                                                                                                       | 48.25" (123<br>cm)                           |
| Capacity                                                                                                                                                     | 6.0 cu.ft. (170<br>L)                        |
| Defrost Type                                                                                                                                                 | Manual                                       |
| Door                                                                                                                                                         | White                                        |
| Cabinet                                                                                                                                                      | White                                        |
| US Electrical Safety                                                                                                                                         | UL                                           |
| Energy Usage/Year                                                                                                                                            | 265.0kWh/year                                |
| Voltage/Frequency                                                                                                                                            | 115 V AC/60<br>Hz                            |
| Weight                                                                                                                                                       | 99.0 lbs. (45<br>kg)                         |
| Parts & Labor Warranty                                                                                                                                       | 1 Year                                       |
| Compressor Warranty                                                                                                                                          | 5 Years                                      |
| LIDC                                                                                                                                                         |                                              |
| UPC                                                                                                                                                          | 761101038315                                 |
| Refrigerator-Freezer                                                                                                                                         | 761101038315                                 |
|                                                                                                                                                              | 761101038315<br>RHD                          |
| Refrigerator-Freezer                                                                                                                                         |                                              |
| Refrigerator-Freezer Door Swing                                                                                                                              | RHD                                          |
| Refrigerator-Freezer  Door Swing  Reversible                                                                                                                 | RHD<br>Yes                                   |
| Refrigerator-Freezer  Door Swing  Reversible  Adjustable Shelves                                                                                             | RHD<br>Yes<br>Yes                            |
| Refrigerator-Freezer  Door Swing  Reversible  Adjustable Shelves  Crisper Qty                                                                                | RHD<br>Yes<br>Yes                            |
| Refrigerator-Freezer  Door Swing  Reversible  Adjustable Shelves  Crisper Qty  Crisper Finish                                                                | RHD<br>Yes<br>Yes<br>1<br>Opaque             |
| Refrigerator-Freezer  Door Swing  Reversible  Adjustable Shelves  Crisper Qty  Crisper Finish  Crisper Cover                                                 | RHD Yes Yes 1 Opaque Glass                   |
| Refrigerator-Freezer  Door Swing  Reversible  Adjustable Shelves  Crisper Qty  Crisper Finish  Crisper Cover  Interior Light                                 | RHD Yes Yes 1 Opaque Glass Yes               |
| Refrigerator-Freezer  Door Swing  Reversible  Adjustable Shelves  Crisper Qty  Crisper Finish  Crisper Cover  Interior Light  Refrigerator - Interior Height | RHD Yes Yes 1 Opaque Glass Yes 22.5" (57 cm) |