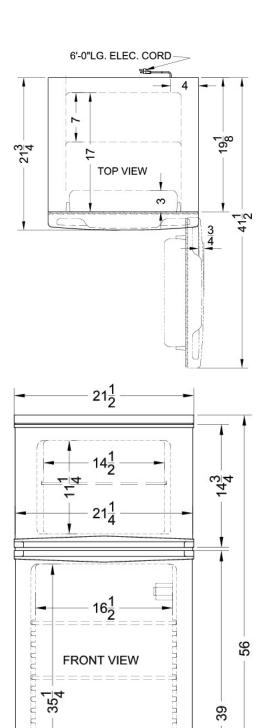

## **CP961**

56" x 21.5" x 21.75" (H x W x D)

Two-door cycle defrost refrigerator-freezer in slim width; replaces CP96

### **CP961 Specifications:**

| Overview                            |                       |  |
|-------------------------------------|-----------------------|--|
| Height of Cabinet                   | 56.0" (142 cm)        |  |
| Width                               | 21.5" (55 cm)         |  |
| Depth                               | 21.75" (55 cm)        |  |
| Depth with door at 90°              | 41.5" (105 cm)        |  |
| Capacity                            | 6.4 cu.ft. (181<br>L) |  |
| Defrost Type                        | Cycle                 |  |
| Door                                | White                 |  |
| Cabinet                             | White                 |  |
| US Electrical Safety                | ETL                   |  |
| Canadian Electrical Safety          | ETL-C                 |  |
| Energy Usage/Year                   | 263.0kWh/year         |  |
| Amps                                | 0.54                  |  |
| Voltage/Frequency                   | 115 V AC/60<br>Hz     |  |
| Weight                              | 97.0 lbs. (44<br>kg)  |  |
| Parts & Labor Warranty              | 1 Year                |  |
| Compressor Warranty                 | 5 Years               |  |
| UPC                                 | 761101041155          |  |
| Refrigerator-Freezer                |                       |  |
| Door Swing                          | RHD                   |  |
| Reversible                          | Yes                   |  |
| Adjustable Shelves                  | Yes                   |  |
| Crisper Qty                         | 1                     |  |
| Crisper Finish                      | Transparent           |  |
| Crisper Cover                       | Glass                 |  |
| Interior Light                      | Yes                   |  |
| Refrigerator - Interior Height      | 35.25" (90 cm)        |  |
| Refrigerator - Interior Width       | 16.5" (42 cm)         |  |
| Refrigerator - Interior Depth       | 17.0" (43 cm)         |  |
| Refrigerator - Shelf Type           | Wire                  |  |
| Refrigerator - Shelf Qty            | 3                     |  |
| Refrigerator - Full Door<br>Shelves | 4                     |  |
| Freezer - Interior Height           | 11.25" (29 cm)        |  |
| Freezer - Interior Width            | 14.5" (37 cm)         |  |
|                                     |                       |  |
| Freezer - Interior Depth            | 17.0" (43 cm)         |  |

| Refrigerant Type       | R600a         |
|------------------------|---------------|
| Refrigerant Amount     | 1.27 oz.      |
| High Side PSI          | 110.0         |
| Low Side PSI           | 70.0          |
| Level Legs             | 2             |
| Compressor Step Height | 8.0" (20 cm)  |
| Compressor Step Width  | 16.5" (42 cm) |
| Compressor Step Depth  | 7.0" (18 cm)  |

ELEC. CORD