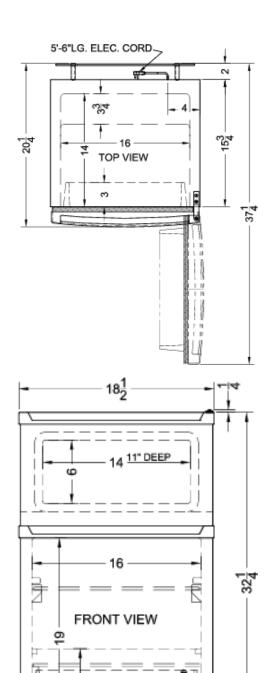

### **CP351WADA Specifications:**

| Height to Hinge Cap         32.5" (83 cm)           Width         18.5" (47 cm)           Depth         20.25" (51 cm)           Depth with door at 90°         37.25" (95 cm)           Capacity         2.9 cu.ft. (82 L)           Defrost Type         Cycle           Door         White           Cabinet         White           US Electrical Safety         ULC           Energy Usage/Year         319.0kWh/year           Other Energy Info         120 Volts / 60 Hz.           Amps         1.4           Voltage/Frequency         115 V AC/60 Hz.           Weight         130.0 lbs. (59 kg)           Parts & Labor Warranty         1 Year           Compressor Warranty         5 Years           UPC         761101048406           Refrigerator-Freezer         Toor Swing           Door Swing         RHD           Reversible         Yes           Adjustable Shelves         Yes           Crisper Qty         1           Crisper Finish         Transparent           Crisper Cover         Glass           Interior Light         Yes           Refrigerator - Interior Height         16.0" (48 cm)           Refrigerator                                                                                                                                                                                                                                                                                                                                                                                                                                                                                                                                                                                                                                                                                                                                                                                                                                                                                                                                                                       | Overview                       |                   |  |  |
|--------------------------------------------------------------------------------------------------------------------------------------------------------------------------------------------------------------------------------------------------------------------------------------------------------------------------------------------------------------------------------------------------------------------------------------------------------------------------------------------------------------------------------------------------------------------------------------------------------------------------------------------------------------------------------------------------------------------------------------------------------------------------------------------------------------------------------------------------------------------------------------------------------------------------------------------------------------------------------------------------------------------------------------------------------------------------------------------------------------------------------------------------------------------------------------------------------------------------------------------------------------------------------------------------------------------------------------------------------------------------------------------------------------------------------------------------------------------------------------------------------------------------------------------------------------------------------------------------------------------------------------------------------------------------------------------------------------------------------------------------------------------------------------------------------------------------------------------------------------------------------------------------------------------------------------------------------------------------------------------------------------------------------------------------------------------------------------------------------------------------------|--------------------------------|-------------------|--|--|
| Width         18.5" (47 cm)           Depth         20.25" (51 cm)           Depth with door at 90°         37.25" (95 cm)           Capacity         2.9 cu.ft. (82 L)           Defrost Type         Cycle           Door         White           Cabinet         White           US Electrical Safety         UL           Canadian Electrical Safety         ULC           Energy Usage/Year         319.0kWh/year           Other Energy Info         120 Volts / 60 Hz.           Amps         1.4           Voltage/Frequency         115 V AC/60 Hz.           Weight         130.0 lbs. (59 kg)           Parts & Labor Warranty         1 Year           Compressor Warranty         5 Years           UPC         761101048406           Refrigerator-Freezer         Door Swing         RHD           Reversible         Yes           Adjustable Shelves         Yes           Crisper Qty         1           Crisper Finish         Transparent           Crisper Cover         Glass           Interior Light         Yes           Refrigerator - Interior Height         19.0" (48 cm)           Refrigerator - Shelf Type         Wire                                                                                                                                                                                                                                                                                                                                                                                                                                                                                                                                                                                                                                                                                                                                                                                                                                                                                                                                                                      | Height of Cabinet              | 32.25" (82 cm)    |  |  |
| Depth         20.25" (51 cm)           Depth with door at 90°         37.25" (95 cm)           Capacity         2.9 cu.ft. (82 L)           Defrost Type         Cycle           Door         White           Cabinet         White           US Electrical Safety         UL           Canadian Electrical Safety         ULC           Energy Usage/Year         319.0kWh/year           Other Energy Info         120 Volts / 60 Hz.           Amps         1.4           Voltage/Frequency         115 V AC/60 Hz.           Weight         130.0 lbs. (59 kg)           Parts & Labor Warranty         1 Year           Compressor Warranty         5 Years           UPC         761101048406           Refrigerator-Freezer         Door Swing         RHD           Reversible         Yes           Adjustable Shelves         Yes           Crisper Qty         1           Crisper Finish         Transparent           Crisper Finish         Transparent           Crisper Cover         Glass           Interior Light         Yes           Refrigerator - Interior Height         19.0" (48 cm)           Refrigerator - Shelf Type         Wire                                                                                                                                                                                                                                                                                                                                                                                                                                                                                                                                                                                                                                                                                                                                                                                                                                                                                                                                                               | Height to Hinge Cap            | 32.5" (83 cm)     |  |  |
| Depth with door at 90°         37.25" (95 cm)           Capacity         2.9 cu.ft. (82 L)           Defrost Type         Cycle           Door         White           Cabinet         White           US Electrical Safety         UL           Canadian Electrical Safety         ULC           Energy Usage/Year         319.0kWh/year           Other Energy Info         120 Volts / 600 Hz.           Amps         1.4           Voltage/Frequency         115 V AC/60 Hz.           Weight         130.0 lbs. (59 kg)           Parts & Labor Warranty         1 Year           Compressor Warranty         5 Years           UPC         761101048406           Refrigerator-Freezer         Door Swing         RHD           Reversible         Yes           Adjustable Shelves         Yes           Crisper Qty         1           Crisper Finish         Transparent           Crisper Cover         Glass           Interior Light         Yes           Refrigerator - Interior Height         19.0" (48 cm)           Refrigerator - Shelf Type         Wire           Refrigerator - Shelf Qty         1           Refrigerator - Temperature         35                                                                                                                                                                                                                                                                                                                                                                                                                                                                                                                                                                                                                                                                                                                                                                                                                                                                                                                                                     | Width                          | 18.5" (47 cm)     |  |  |
| Capacity         2.9 cu.ft. (82 L)           Defrost Type         Cycle           Door         White           Cabinet         White           US Electrical Safety         UL           Energy Usage/Year         319.0kWh/year           Other Energy Info         120 Volts / 60 Hz.           Amps         1.4           Voltage/Frequency         115 V AC/60 Hz.           Weight         130.0 lbs. (59 kg)           Parts & Labor Warranty         1 Year           Compressor Warranty         5 Years           UPC         761101048406           Refrigerator-Freezer           Door Swing         RHD           Reversible         Yes           Adjustable Shelves         Yes           Crisper Qty         1           Crisper Finish         Transparent           Crisper Cover         Glass           Interior Light         Yes           Refrigerator - Interior Height         19.0" (48 cm)           Refrigerator - Interior Depth         16.0" (41 cm)           Refrigerator - Shelf Type         Wire           Refrigerator - Shelf Qty         1           Refrigerator - Full Door Shelves         35° to 45°F                                                                                                                                                                                                                                                                                                                                                                                                                                                                                                                                                                                                                                                                                                                                                                                                                                                                                                                                                                                | Depth                          | 20.25" (51 cm)    |  |  |
| Defrost Type         Cycle           Door         White           Cabinet         White           US Electrical Safety         ULC           Energy Usage/Year         319.0kWh/year           Other Energy Info         120 Volts / 60 Hz.           Amps         1.4           Voltage/Frequency         115 V AC/60 Hz.           Weight         130.0 lbs. (59 kg)           Parts & Labor Warranty         1 Year           Compressor Warranty         5 Years           UPC         761101048406           Refrigerator-Freezer           Door Swing         RHD           Reversible         Yes           Adjustable Shelves         Yes           Crisper Qty         1           Crisper Finish         Transparent           Crisper Cover         Glass           Interior Light         Yes           Refrigerator - Interior Height         19.0" (48 cm)           Refrigerator - Interior Width         16.0" (41 cm)           Refrigerator - Shelf Type         Wire           Refrigerator - Shelf Qty         1           Refrigerator - Full Door Shelves         35° to 45°F                                                                                                                                                                                                                                                                                                                                                                                                                                                                                                                                                                                                                                                                                                                                                                                                                                                                                                                                                                                                                            | Depth with door at 90°         | 37.25" (95 cm)    |  |  |
| Door         White           Cabinet         White           US Electrical Safety         ULC           Canadian Electrical Safety         ULC           Energy Usage/Year         319.0kWh/year           Other Energy Info         120 Volts / 60 Hz.           Amps         1.4           Voltage/Frequency         115 V AC/60 Hz.           Weight         130.0 lbs. (59 kg)           Parts & Labor Warranty         1 Year           Compressor Warranty         5 Years           UPC         761101048406           Refrigerator-Freezer         Door Swing         RHD           Reversible         Yes           Adjustable Shelves         Yes           Crisper Qty         1           Crisper Finish         Transparent           Crisper Cover         Glass           Interior Light         Yes           Refrigerator - Interior Height         19.0" (48 cm)           Refrigerator - Interior Width         16.0" (41 cm)           Refrigerator - Shelf Type         Wire           Refrigerator - Shelf Qty         1           Refrigerator - Full Door<br>Shelves         25° to 45°F                                                                                                                                                                                                                                                                                                                                                                                                                                                                                                                                                                                                                                                                                                                                                                                                                                                                                                                                                                                                               | Capacity                       | 2.9 cu.ft. (82 L) |  |  |
| Cabinet White US Electrical Safety UL Canadian Electrical Safety 319.0kWh/year Other Energy Info 120 Volts / 60 Hz. Amps 1.4 Voltage/Frequency 115 V AC/60 Hz Weight 130.0 lbs. (59 kg) Parts & Labor Warranty 1 Year Compressor Warranty 5 Years UPC 761101048406  Refrigerator-Freezer Door Swing RHD Reversible Yes Adjustable Shelves Yes Crisper Qty 1 Crisper Finish Transparent Crisper Cover Glass Interior Light Yes Refrigerator - Interior Height 19.0" (48 cm) Refrigerator - Interior Width 16.0" (41 cm) Refrigerator - Shelf Type Wire Refrigerator - Shelf Type Wire Refrigerator - Full Door Shelves Refrigerator - Full Door Shelves Refrigerator - Temperature Range                                                                                                                                                                                                                                                                                                                                                                                                                                                                                                                                                                                                                                                                                                                                                                                                                                                                                                                                                                                                                                                                                                                                                                                                                                                                                                                                                                                                                                        | Defrost Type                   | Cycle             |  |  |
| US Electrical Safety Canadian Electrical Safety Energy Usage/Year Other Energy Info  | Door                           | White             |  |  |
| Canadian Electrical Safety Energy Usage/Year Other Energy Info Other Energy Info Other Energy Info Amps 1.4 Voltage/Frequency 115 V AC/60 Hz Weight 130.0 lbs. (59 kg) Parts & Labor Warranty 1 Year Compressor Warranty 5 Years UPC 761101048406 Refrigerator-Freezer Door Swing Reversible Adjustable Shelves Crisper Qty 1 Crisper Finish Crisper Finish Transparent Crisper Cover Glass Interior Light Yes Refrigerator - Interior Height Refrigerator - Interior Width Refrigerator - Shelf Type Refrigerator - Shelf Type Refrigerator - Full Door Shelves Refrigerator - Temperature Range Refrigerator - Temperature Range                                                                                                                                                                                                                                                                                                                                                                                                                                                                                                                                                                                                                                                                                                                                                                                                                                                                                                                                                                                                                                                                                                                                                                                                                                                                                                                                                                                                                                                                                             | Cabinet                        | White             |  |  |
| Energy Usage/Year 319.0kWh/year Other Energy Info 120 Volts / 60 Hz.  Amps 1.4 Voltage/Frequency 115 V AC/60 Hz Weight 130.0 lbs. (59 kg) Parts & Labor Warranty 1 Year Compressor Warranty 5 Years UPC 761101048406  Refrigerator-Freezer Door Swing RHD Reversible Yes Adjustable Shelves Yes Crisper Qty 1 Crisper Finish Transparent Crisper Cover Glass Interior Light Yes Refrigerator - Interior Height 19.0" (48 cm) Refrigerator - Interior Width 16.0" (41 cm) Refrigerator - Shelf Type Wire Refrigerator - Shelf Qty 1 Refrigerator - Full Door Shelves Refrigerator - Temperature Range                                                                                                                                                                                                                                                                                                                                                                                                                                                                                                                                                                                                                                                                                                                                                                                                                                                                                                                                                                                                                                                                                                                                                                                                                                                                                                                                                                                                                                                                                                                           | US Electrical Safety           | UL                |  |  |
| Other Energy Info  Amps  1.4  Voltage/Frequency  115 V AC/60 Hz  Weight  130.0 lbs. (59 kg)  Parts & Labor Warranty  1 Year  Compressor Warranty  5 Years  UPC  761101048406  Refrigerator-Freezer  Door Swing  RHD  Reversible  Yes  Adjustable Shelves  Crisper Qty  1  Crisper Finish  Transparent  Crisper Cover  Interior Light  Refrigerator - Interior Height  Refrigerator - Interior Width  Refrigerator - Interior Depth  Refrigerator - Shelf Type  Refrigerator - Shelf Qty  Refrigerator - Full Door Shelves  Refrigerator - Temperature Range                                                                                                                                                                                                                                                                                                                                                                                                                                                                                                                                                                                                                                                                                                                                                                                                                                                                                                                                                                                                                                                                                                                                                                                                                                                                                                                                                                                                                                                                                                                                                                    | Canadian Electrical Safety     | ULC               |  |  |
| Amps 1.4  Voltage/Frequency 115 V AC/60 Hz  Weight 130.0 lbs. (59 kg)  Parts & Labor Warranty 1 Year  Compressor Warranty 5 Years  UPC 761101048406  Refrigerator-Freezer  Door Swing RHD  Reversible Yes  Adjustable Shelves Yes  Crisper Qty 1  Crisper Finish Transparent  Crisper Cover Glass  Interior Light Yes  Refrigerator - Interior Height 19.0" (48 cm)  Refrigerator - Interior Width 16.0" (41 cm)  Refrigerator - Shelf Type Wire  Refrigerator - Shelf Qty 1  Refrigerator - Full Door Shelves  Refrigerator - Temperature Range                                                                                                                                                                                                                                                                                                                                                                                                                                                                                                                                                                                                                                                                                                                                                                                                                                                                                                                                                                                                                                                                                                                                                                                                                                                                                                                                                                                                                                                                                                                                                                               | Energy Usage/Year              | 319.0kWh/year     |  |  |
| Voltage/Frequency  Weight  130.0 lbs. (59 kg)  Parts & Labor Warranty  Compressor Warranty  1 Year  Compressor Warranty  5 Years  UPC  761101048406  Refrigerator-Freezer  Door Swing  RHD  Reversible  Yes  Adjustable Shelves  Crisper Qty  1  Crisper Finish  Transparent  Crisper Cover  Glass  Interior Light  Yes  Refrigerator - Interior Height  Refrigerator - Interior Width  Refrigerator - Interior Depth  Refrigerator - Shelf Type  Refrigerator - Shelf Qty  Refrigerator - Full Door Shelves  Refrigerator - Temperature Range                                                                                                                                                                                                                                                                                                                                                                                                                                                                                                                                                                                                                                                                                                                                                                                                                                                                                                                                                                                                                                                                                                                                                                                                                                                                                                                                                                                                                                                                                                                                                                                 | Other Energy Info              |                   |  |  |
| Weight 130.0 lbs. (59 kg)  Parts & Labor Warranty 1 Year  Compressor Warranty 5 Years  UPC 761101048406  Refrigerator-Freezer  Door Swing RHD  Reversible Yes  Adjustable Shelves Yes  Crisper Qty 1  Crisper Finish Transparent  Crisper Cover Glass  Interior Light Yes  Refrigerator - Interior Height 19.0" (48 cm)  Refrigerator - Interior Width 16.0" (41 cm)  Refrigerator - Shelf Type Wire  Refrigerator - Shelf Qty 1  Refrigerator - Full Door Shelves  Refrigerator - Temperature Range                                                                                                                                                                                                                                                                                                                                                                                                                                                                                                                                                                                                                                                                                                                                                                                                                                                                                                                                                                                                                                                                                                                                                                                                                                                                                                                                                                                                                                                                                                                                                                                                                           | Amps                           | 1.4               |  |  |
| Refrigerator - Interior Height Refrigerator - Interior Height Refrigerator - Shelf Type Refrigerator - Shelf Type Refrigerator - Shelf Qty Refrigerator - Shelf Qty Refrigerator - Temperature Refrigerator - Temp | Voltage/Frequency              |                   |  |  |
| Compressor Warranty 5 Years  UPC 761101048406  Refrigerator-Freezer  Door Swing RHD  Reversible Yes  Adjustable Shelves Yes  Crisper Qty 1  Crisper Finish Transparent  Crisper Cover Glass  Interior Light Yes  Refrigerator - Interior Height 19.0" (48 cm)  Refrigerator - Interior Width 16.0" (41 cm)  Refrigerator - Shelf Type Wire  Refrigerator - Shelf Qty 1  Refrigerator - Shelf Qty 1  Refrigerator - Full Door Shelves  Refrigerator - Temperature Range                                                                                                                                                                                                                                                                                                                                                                                                                                                                                                                                                                                                                                                                                                                                                                                                                                                                                                                                                                                                                                                                                                                                                                                                                                                                                                                                                                                                                                                                                                                                                                                                                                                         | Weight                         | ` .               |  |  |
| Refrigerator-Freezer  Door Swing RHD Reversible Yes Adjustable Shelves Yes Crisper Qty 1 Crisper Finish Transparent Crisper Cover Glass Interior Light Yes Refrigerator - Interior Height 19.0" (48 cm) Refrigerator - Interior Width 16.0" (41 cm) Refrigerator - Shelf Type Wire Refrigerator - Shelf Qty 1 Refrigerator - Full Door Shelves Refrigerator - Temperature Range                                                                                                                                                                                                                                                                                                                                                                                                                                                                                                                                                                                                                                                                                                                                                                                                                                                                                                                                                                                                                                                                                                                                                                                                                                                                                                                                                                                                                                                                                                                                                                                                                                                                                                                                                | Parts & Labor Warranty         | 1 Year            |  |  |
| Refrigerator-Freezer  Door Swing RHD  Reversible Yes  Adjustable Shelves Yes  Crisper Qty 1  Crisper Finish Transparent  Crisper Cover Glass  Interior Light Yes  Refrigerator - Interior Height 19.0" (48 cm)  Refrigerator - Interior Width 16.0" (41 cm)  Refrigerator - Shelf Type Wire  Refrigerator - Shelf Qty 1  Refrigerator - Full Door Shelves  Refrigerator - Temperature Range                                                                                                                                                                                                                                                                                                                                                                                                                                                                                                                                                                                                                                                                                                                                                                                                                                                                                                                                                                                                                                                                                                                                                                                                                                                                                                                                                                                                                                                                                                                                                                                                                                                                                                                                    | Compressor Warranty            | 5 Years           |  |  |
| Reversible Yes Adjustable Shelves Yes Crisper Qty 1 Crisper Finish Transparent Crisper Cover Glass Interior Light Yes Refrigerator - Interior Height 19.0" (48 cm) Refrigerator - Interior Width 16.0" (41 cm) Refrigerator - Shelf Type Wire Refrigerator - Shelf Qty 1 Refrigerator - Full Door Shelves Refrigerator - Temperature Range                                                                                                                                                                                                                                                                                                                                                                                                                                                                                                                                                                                                                                                                                                                                                                                                                                                                                                                                                                                                                                                                                                                                                                                                                                                                                                                                                                                                                                                                                                                                                                                                                                                                                                                                                                                     | UPC                            | 761101048406      |  |  |
| Reversible Yes Adjustable Shelves Yes Crisper Qty 1 Crisper Finish Transparent Crisper Cover Glass Interior Light Yes Refrigerator - Interior Height 19.0" (48 cm) Refrigerator - Interior Width 16.0" (41 cm) Refrigerator - Shelf Type Wire Refrigerator - Shelf Qty 1 Refrigerator - Full Door Shelves Refrigerator - Temperature Range                                                                                                                                                                                                                                                                                                                                                                                                                                                                                                                                                                                                                                                                                                                                                                                                                                                                                                                                                                                                                                                                                                                                                                                                                                                                                                                                                                                                                                                                                                                                                                                                                                                                                                                                                                                     | Refrigerator-Freezer           |                   |  |  |
| Adjustable Shelves  Crisper Qty 1  Crisper Finish Transparent  Crisper Cover Glass Interior Light Yes  Refrigerator - Interior Height Refrigerator - Interior Width Refrigerator - Interior Depth Refrigerator - Shelf Type Wire  Refrigerator - Shelf Qty 1  Refrigerator - Full Door Shelves  Refrigerator - Temperature Range                                                                                                                                                                                                                                                                                                                                                                                                                                                                                                                                                                                                                                                                                                                                                                                                                                                                                                                                                                                                                                                                                                                                                                                                                                                                                                                                                                                                                                                                                                                                                                                                                                                                                                                                                                                               | Door Swing                     | RHD               |  |  |
| Crisper Qty 1  Crisper Finish Transparent Crisper Cover Glass Interior Light Yes Refrigerator - Interior Height 19.0" (48 cm) Refrigerator - Interior Width 16.0" (41 cm) Refrigerator - Interior Depth 14.0" (36 cm) Refrigerator - Shelf Type Wire Refrigerator - Shelf Qty 1 Refrigerator - Full Door 2 Shelves Refrigerator - Temperature Range 35° to 45°F                                                                                                                                                                                                                                                                                                                                                                                                                                                                                                                                                                                                                                                                                                                                                                                                                                                                                                                                                                                                                                                                                                                                                                                                                                                                                                                                                                                                                                                                                                                                                                                                                                                                                                                                                                | Reversible                     | Yes               |  |  |
| Crisper Finish Transparent Crisper Cover Glass Interior Light Yes Refrigerator - Interior Height 19.0" (48 cm) Refrigerator - Interior Width 16.0" (41 cm) Refrigerator - Interior Depth 14.0" (36 cm) Refrigerator - Shelf Type Wire Refrigerator - Shelf Qty 1 Refrigerator - Full Door 2 Shelves Refrigerator - Temperature Range                                                                                                                                                                                                                                                                                                                                                                                                                                                                                                                                                                                                                                                                                                                                                                                                                                                                                                                                                                                                                                                                                                                                                                                                                                                                                                                                                                                                                                                                                                                                                                                                                                                                                                                                                                                           | Adjustable Shelves             | Yes               |  |  |
| Crisper Cover Glass Interior Light Yes Refrigerator - Interior Height 19.0" (48 cm) Refrigerator - Interior Width 16.0" (41 cm) Refrigerator - Interior Depth 14.0" (36 cm) Refrigerator - Shelf Type Wire Refrigerator - Shelf Qty 1 Refrigerator - Full Door 2 Shelves Refrigerator - Temperature Range                                                                                                                                                                                                                                                                                                                                                                                                                                                                                                                                                                                                                                                                                                                                                                                                                                                                                                                                                                                                                                                                                                                                                                                                                                                                                                                                                                                                                                                                                                                                                                                                                                                                                                                                                                                                                      | Crisper Qty                    | 1                 |  |  |
| Interior Light  Refrigerator - Interior Height  Refrigerator - Interior Width  Refrigerator - Interior Depth  Refrigerator - Shelf Type  Refrigerator - Shelf Type  Refrigerator - Shelf Qty  Refrigerator - Full Door Shelves  Refrigerator - Temperature Range                                                                                                                                                                                                                                                                                                                                                                                                                                                                                                                                                                                                                                                                                                                                                                                                                                                                                                                                                                                                                                                                                                                                                                                                                                                                                                                                                                                                                                                                                                                                                                                                                                                                                                                                                                                                                                                               | Crisper Finish                 | Transparent       |  |  |
| Refrigerator - Interior Height 19.0" (48 cm) Refrigerator - Interior Width 16.0" (41 cm) Refrigerator - Interior Depth 14.0" (36 cm) Refrigerator - Shelf Type Wire Refrigerator - Shelf Qty 1 Refrigerator - Full Door 2 Shelves Refrigerator - Temperature 35° to 45°F Range                                                                                                                                                                                                                                                                                                                                                                                                                                                                                                                                                                                                                                                                                                                                                                                                                                                                                                                                                                                                                                                                                                                                                                                                                                                                                                                                                                                                                                                                                                                                                                                                                                                                                                                                                                                                                                                 | Crisper Cover                  | Glass             |  |  |
| Refrigerator - Interior Width 16.0" (41 cm) Refrigerator - Interior Depth 14.0" (36 cm) Refrigerator - Shelf Type Wire Refrigerator - Shelf Qty 1 Refrigerator - Full Door 2 Shelves Refrigerator - Temperature Range 35° to 45°F                                                                                                                                                                                                                                                                                                                                                                                                                                                                                                                                                                                                                                                                                                                                                                                                                                                                                                                                                                                                                                                                                                                                                                                                                                                                                                                                                                                                                                                                                                                                                                                                                                                                                                                                                                                                                                                                                              | Interior Light                 | Yes               |  |  |
| Refrigerator - Interior Depth 14.0" (36 cm) Refrigerator - Shelf Type Wire Refrigerator - Shelf Qty 1 Refrigerator - Full Door 2 Shelves Refrigerator - Temperature Range 35° to 45°F                                                                                                                                                                                                                                                                                                                                                                                                                                                                                                                                                                                                                                                                                                                                                                                                                                                                                                                                                                                                                                                                                                                                                                                                                                                                                                                                                                                                                                                                                                                                                                                                                                                                                                                                                                                                                                                                                                                                          | Refrigerator - Interior Height | 19.0" (48 cm)     |  |  |
| Refrigerator - Shelf Type Wire Refrigerator - Shelf Qty 1 Refrigerator - Full Door 2 Shelves Refrigerator - Temperature Range 35° to 45°F                                                                                                                                                                                                                                                                                                                                                                                                                                                                                                                                                                                                                                                                                                                                                                                                                                                                                                                                                                                                                                                                                                                                                                                                                                                                                                                                                                                                                                                                                                                                                                                                                                                                                                                                                                                                                                                                                                                                                                                      | Refrigerator - Interior Width  | 16.0" (41 cm)     |  |  |
| Refrigerator - Shelf Qty 1  Refrigerator - Full Door 2 Shelves  Refrigerator - Temperature Range 35° to 45°F                                                                                                                                                                                                                                                                                                                                                                                                                                                                                                                                                                                                                                                                                                                                                                                                                                                                                                                                                                                                                                                                                                                                                                                                                                                                                                                                                                                                                                                                                                                                                                                                                                                                                                                                                                                                                                                                                                                                                                                                                   | Refrigerator - Interior Depth  | 14.0" (36 cm)     |  |  |
| Refrigerator - Full Door 2<br>Shelves  Refrigerator - Temperature 35° to 45°F Range                                                                                                                                                                                                                                                                                                                                                                                                                                                                                                                                                                                                                                                                                                                                                                                                                                                                                                                                                                                                                                                                                                                                                                                                                                                                                                                                                                                                                                                                                                                                                                                                                                                                                                                                                                                                                                                                                                                                                                                                                                            | Refrigerator - Shelf Type      | Wire              |  |  |
| Shelves  Refrigerator - Temperature 35° to 45°F  Range                                                                                                                                                                                                                                                                                                                                                                                                                                                                                                                                                                                                                                                                                                                                                                                                                                                                                                                                                                                                                                                                                                                                                                                                                                                                                                                                                                                                                                                                                                                                                                                                                                                                                                                                                                                                                                                                                                                                                                                                                                                                         | Refrigerator - Shelf Qty       | 1                 |  |  |
| Range                                                                                                                                                                                                                                                                                                                                                                                                                                                                                                                                                                                                                                                                                                                                                                                                                                                                                                                                                                                                                                                                                                                                                                                                                                                                                                                                                                                                                                                                                                                                                                                                                                                                                                                                                                                                                                                                                                                                                                                                                                                                                                                          | •                              | 2                 |  |  |
| Freezer - Interior Height 6.0" (15 cm)                                                                                                                                                                                                                                                                                                                                                                                                                                                                                                                                                                                                                                                                                                                                                                                                                                                                                                                                                                                                                                                                                                                                                                                                                                                                                                                                                                                                                                                                                                                                                                                                                                                                                                                                                                                                                                                                                                                                                                                                                                                                                         | _ '                            | 35° to 45°F       |  |  |
|                                                                                                                                                                                                                                                                                                                                                                                                                                                                                                                                                                                                                                                                                                                                                                                                                                                                                                                                                                                                                                                                                                                                                                                                                                                                                                                                                                                                                                                                                                                                                                                                                                                                                                                                                                                                                                                                                                                                                                                                                                                                                                                                | Freezer - Interior Height      | 6.0" (15 cm)      |  |  |

|   | Freezer - Interior Width | 14.0" (36 cm) |
|---|--------------------------|---------------|
|   | Freezer - Interior Depth | 11.0" (28 cm) |
|   | Thermostat Type          | Dial          |
|   | Fan Type                 | Exterior      |
|   | Refrigerant Type         | R134a         |
|   | Refrigerant Amount       | 2.6 oz.       |
|   | High Side PSI            | 235.0         |
| • | Low Side PSI             | 140.0         |
|   | Level Legs               | 4             |
|   | Compressor Step Height   | 8.5" (22 cm)  |
|   | Compressor Step Width    | 16.0" (41 cm) |
|   | Compressor Step Depth    | 3.75" (10 cm) |
|   |                          |               |